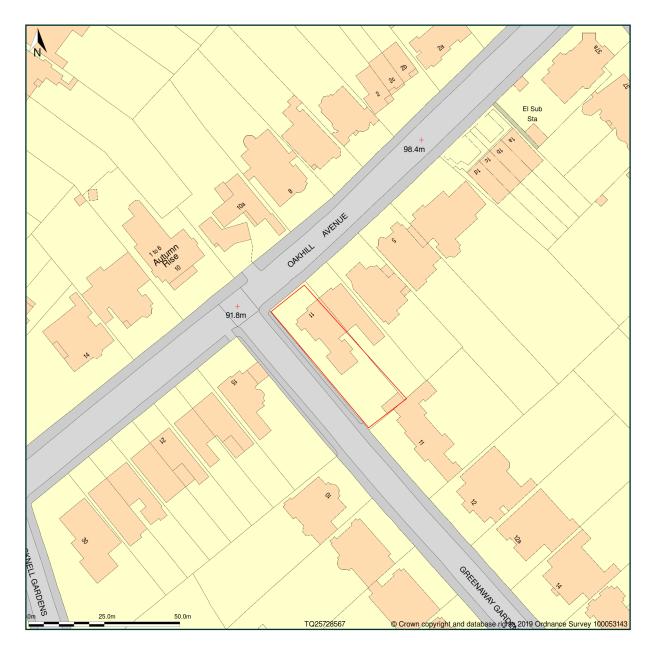

## 11, Oakhill Avenue, London, Camden, NW3 7RD

Site Plan shows area bounded by: 525621.88, 185576.17 525821.88, 185776.17 (at a scale of 1:1250), OSGridRef: TQ25728567. The representation of a road, track or path is no evidence of a right of way. The representation of features as lines is no evidence of a property boundary.