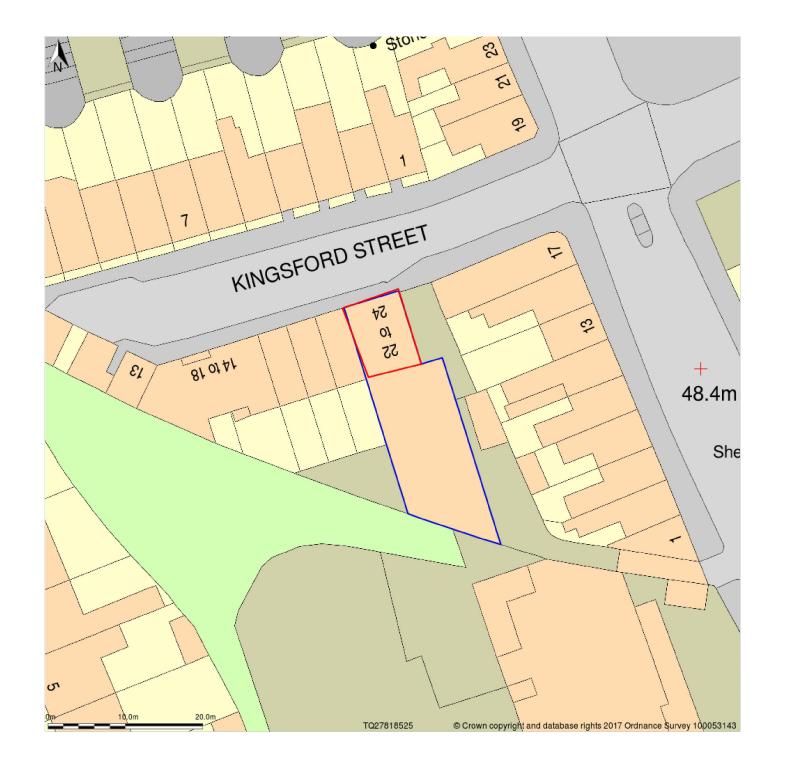

| DO NOT SCALE THIS DRAWING THE CONTRACTOR IS TO CHECK AND VERIEY ALL BULDING AND SITE DIMENSIONS BEFORE ANY WORKS STRAT AND SHOULD ANY DISCREPANCIES BE DISCOVERED PLEASE INFORM THE ARCHITECT MINEDITATELY. THIS DRAWING IS TO READ IN COMUNICATION WITH REF PLANT STRICTIONS IN ENDINETIES. | CLIENT | NOTES: | NOTES: | NOTES: | REV. DATE DESCRIPTION | ADDITION DE NITERIOR DEBIGN  99 BELSIZE LANNE 10 NITERIOR DEBIGN    | STAGE: DWG. BIRTHDATE: 05.08.2019  SCALE: 1:500 @ A3 - 1:250 @ A1  TITLE: LOCATION PLAN  BUILDING: 22 - 24 KINGSFORD STREET, |
|----------------------------------------------------------------------------------------------------------------------------------------------------------------------------------------------------------------------------------------------------------------------------------------------|--------|--------|--------|--------|-----------------------|---------------------------------------------------------------------|------------------------------------------------------------------------------------------------------------------------------|
| WITH RELEVANT STRUCTURAL ENGINEERS, MAE ENGINEERS AND SPECULIST CONSULTANTS DRAWINGS.  NOT FOR CONSTRUCTION                                                                                                                                                                                  |        |        |        |        |                       | LONDON<br>NW3 58E, UK<br>TEL +44 (0)20 3475 9456<br>WWW-CHINIDE COM | SHEET.NO.: A0.01 REV. 00                                                                                                     |