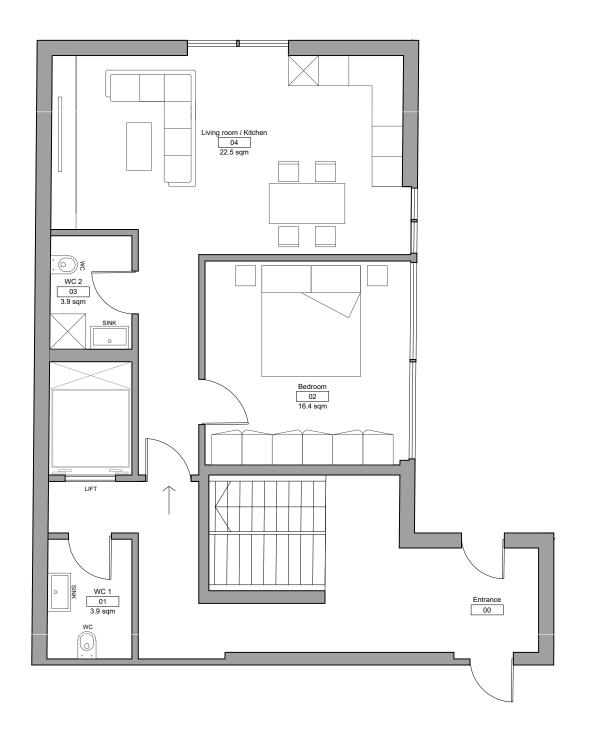

| O NOT SCALE THIS DRAWING CONTRACTOR IS TO CHECK AND VERIEV                                                                                                    | NOTES: | NOTES: | NOTES: | REV. DATE DESCRIPTION |                                                        | STAGE: PLANNING<br>DWG. BIRTHDATE: 05.08.2019    |
|---------------------------------------------------------------------------------------------------------------------------------------------------------------|--------|--------|--------|-----------------------|--------------------------------------------------------|--------------------------------------------------|
| CONTRACTOR IS TO CHECK AND VERIFY SULDING AND SITE DIMENSIONS BEFORE WORKS START AND SHOULD ANY REPANCIES BE DISCOVERD PLEASE WITH THE ARCHITECT IMMEDIATELY. |        |        |        |                       |                                                        | SCALE: 1:75 @ A3 - 1:37.5 @ A1                   |
|                                                                                                                                                               |        |        |        |                       | ARCHITECTURE PLANNING INTERIOR DESIGN  96 BELSIZE LANE | TITLE: PROPOSAL GROUND FLOOR                     |
| DRAWING IS TO READ IN CONLUNCTION RELEVANT STRUCTURAL ENGINEERS, ENGINEERS AND SPECIALIST ULTANTS DRAWINGS.                                                   |        |        |        |                       | LONDON<br>NW3 5BE, UK                                  | BUILDING: 22 - 24 KINGSFORD S'<br>LONDON NW5 4JT |
| T FOR CONSTRUCTION                                                                                                                                            |        |        |        |                       | TEL +44 (0)20 3475 9456<br>WWW.OMNIDE.COM              | SHEET.NO.: A1.00 REV.                            |