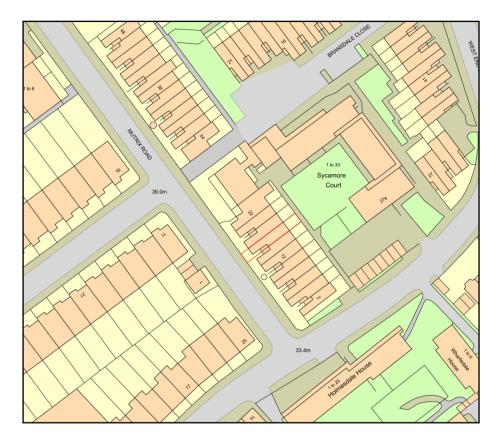

## 16 Mutrix Road, Camden

Plan Produced for: LPA

Date Produced: 21 Jun 2019

Plan Number/Project ID: TQRQM19172155324024

Scale: 1:1250 @ A4

© Crown copyright, All rights reserved. 2019 Licence number 0100042766