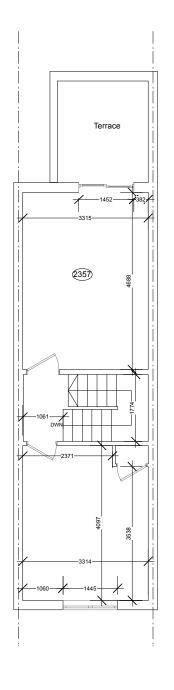

Existing First floor plan
Scale: 1:100

Existing Second floor plan
Scale: 1:100

Existing Roof plan
Scale: 1:100

Orb Property Planning
07766 732787
info@orbplanning.co.uk
www.orbplanning.co.uk

 Show Name

 16 Mutrix Road

 Reference
 Drawn By
 Date

 MR/005
 RM
 20/06/2019

 CAD File Name
 CAD File Name

This drawing is the property of Orb Property Planning Ltd and may not be reproduced, loaned or copied, in part or in full, without the prior written consent of Orb Property Planning Ltd. This drawing is not for construction purposes, unless otherwise stated. The Contractor is responsible for checking all dimensions before any work starts or any materials are ordered. Any discrepancies must brought to the attention of Orb Property Planning Ltd immediately.