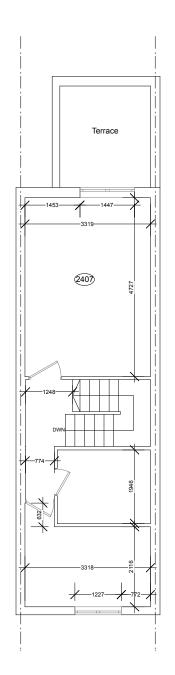

Existing First floor plan
Scale: 1:100

Existing Second floor plan
Scale: 1:100

Existing Roof plan
Scale: 1:100

Orb Property Planning
07766 732787
info@orbplanning.co.uk
www.orbplanning.co.uk

 Show Name

 16 Mutrix Road

 Reference
 Drawn By
 Date

 MR/005
 RM
 20/06/2019

 CAD File Name
 CAD File Name

This drawing is the property of Orb Property Planning Ltd and may not be reproduced, loaned or copied, in part or in full, without the prior written consent of Orb Property Planning Ltd. This drawing is not for construction purposes, unless otherwise stated. The Contractor is responsible for checking all dimensions before any work starts or any materials are ordered. Any discrepancies must brought to the attention of Orb Property Planning Ltd immediately.