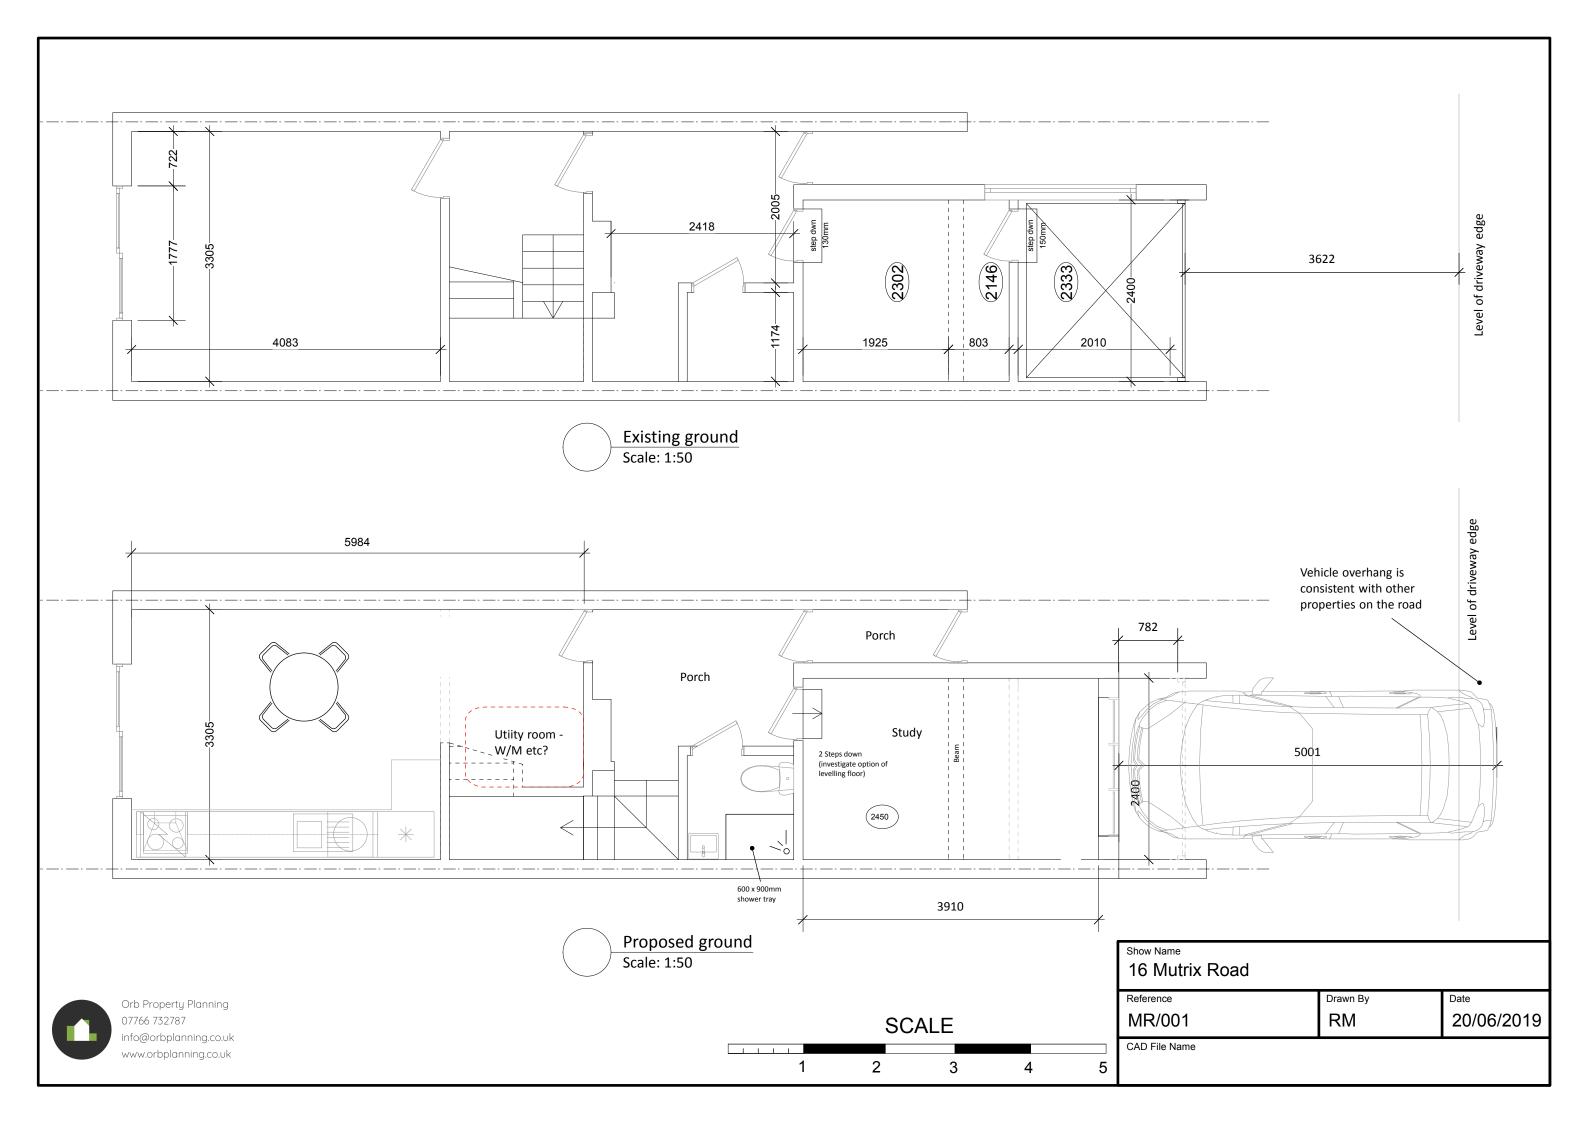

number 0100042766





This drawing is the property of Orb Property Planning Ltd and may not be reproduced, loaned or copied, in part or in full, without the prior written consent of Orb Property Planning Ltd. This drawing is not for construction purposes, unless otherwise stated. The Contractor is responsible for checking all dimensions before any work starts or any materials are ordered. Any discrepancies must brought to the attention of Orb Property Planning Ltd immediately.







Existing First floor plan
Scale: 1:100

Existing Second floor plan
Scale: 1:100

Existing Roof plan
Scale: 1:100

Orb Property Planning
07766 732787
info@orbplanning.co.uk
www.orbplanning.co.uk



 Show Name

 16 Mutrix Road

 Reference
 Drawn By
 Date

 MR/005
 RM
 20/06/2019

 CAD File Name
 CAD File Name







This drawing is the property of Orb Property Planning Ltd and may not be reproduced, loaned or copied, in part or in full, without the prior written consent of Orb Property Planning Ltd. This drawing is not for construction purposes, unless otherwise stated. The Contractor is responsible for checking all dimensions before any work starts or any materials are ordered. Any discrepancies must brought to the attention of Orb Property Planning Ltd immediately.



Existing Side (no changes)
Scale: 1:100

Orb Property Planning
07766 732787
info@orbplanning.co.uk
www.orbplanning.co.uk