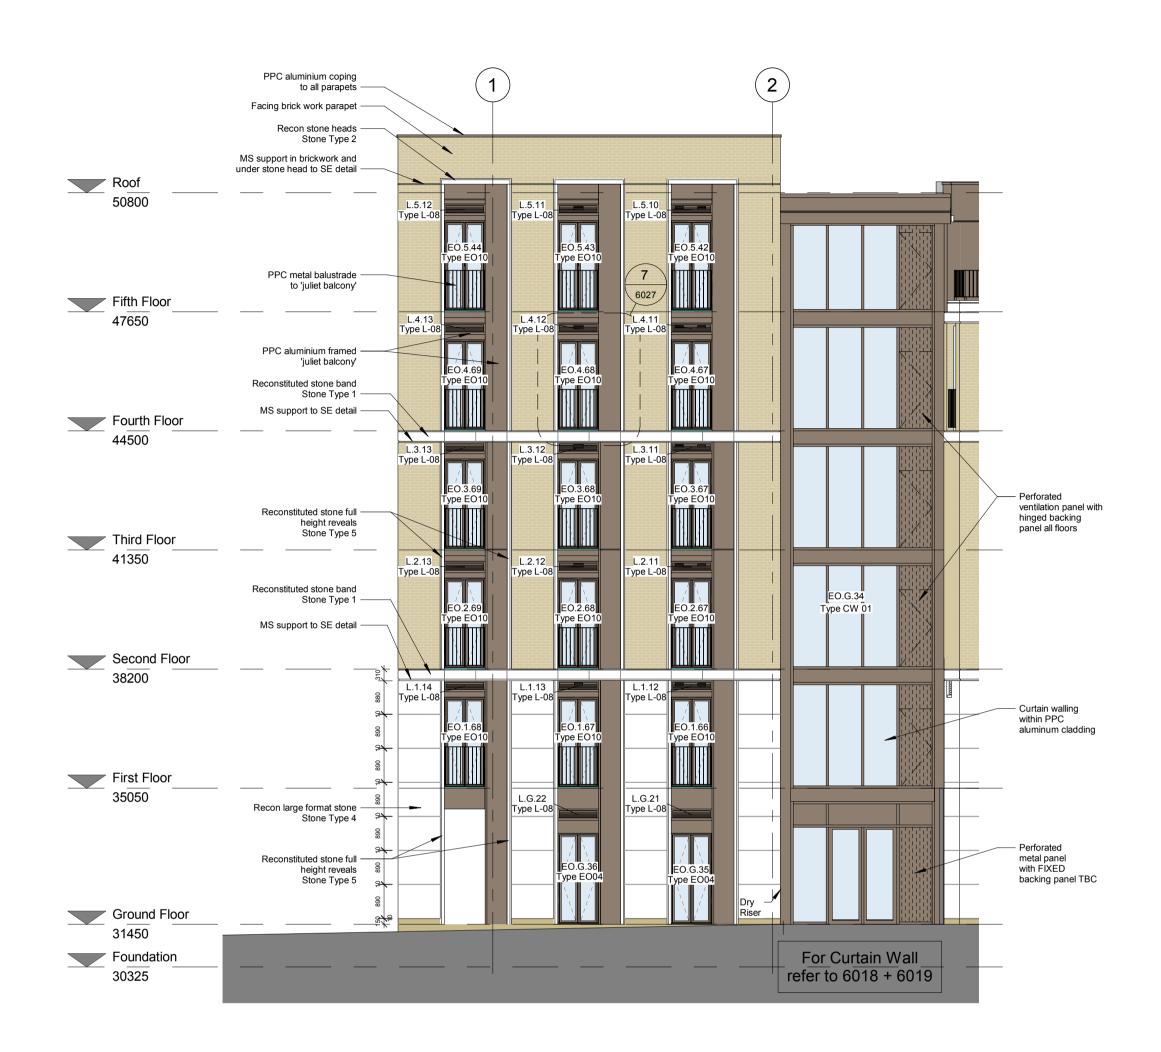

East Elevation (Southern End)

West Elevation (Southern End)
1:100

The contractor is responsible for checking dimensions, tolerances and references. Any discrepancy to be verified with the Architect before proceeding with the works. Where an item is covered by drawings to different scales the larger scale drawing is to be worked to.

## Charlie Ratchford, Extra Care

Elevations Sheet 3

| AA4796C-4039 |         |               | REV C         |  |
|--------------|---------|---------------|---------------|--|
| Construc     | tion    |               |               |  |
| Drawn Author | Checked | Date 11/21/18 | Scale @ A1 As |  |