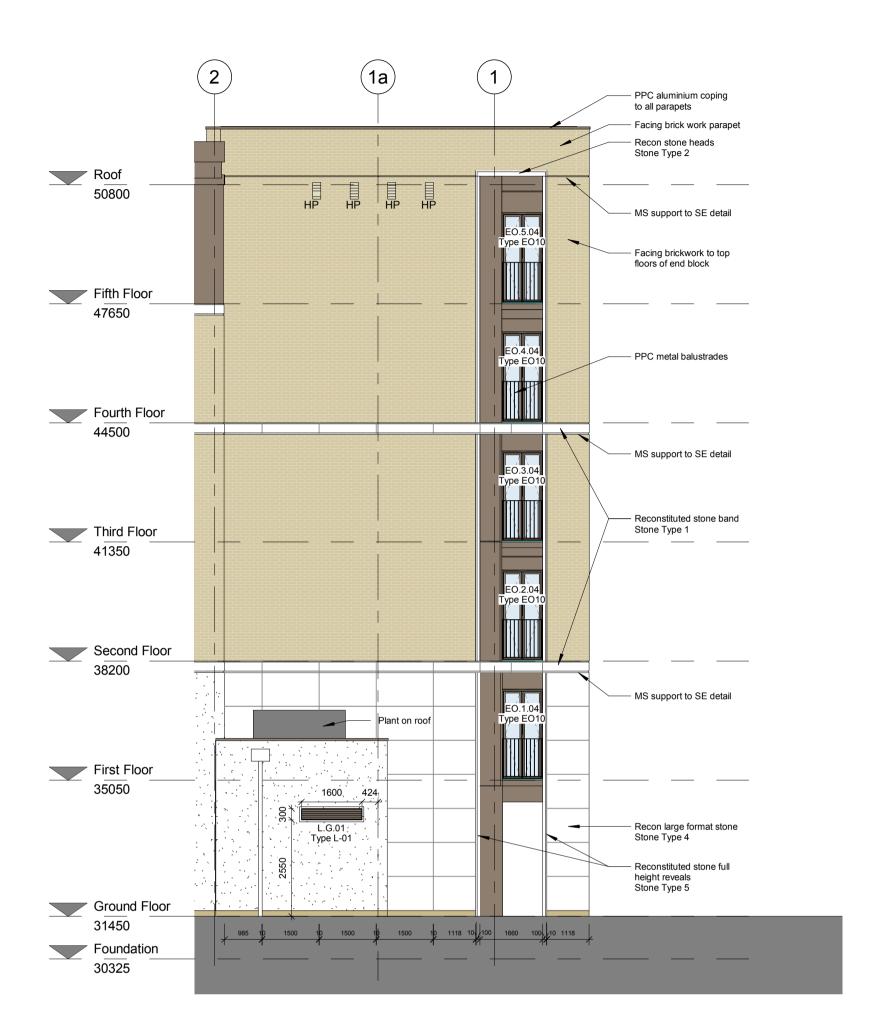

East Elevation (Southern End)

West Elevation (Southern End)
1:100

The contractor is responsible for checking dimensions, tolerances and references. Any discrepancy to be verified with the Architect before proceeding with the works. Where an item is covered by drawings to different scales the larger scale drawing is to be worked to.

## Charlie Ratchford, Extra Care

Elevations Sheet 3

| AA4796C-4039 |         |               | REV C         |  |
|--------------|---------|---------------|---------------|--|
| Construc     | tion    |               |               |  |
| Drawn Author | Checked | Date 11/21/18 | Scale @ A1 As |  |