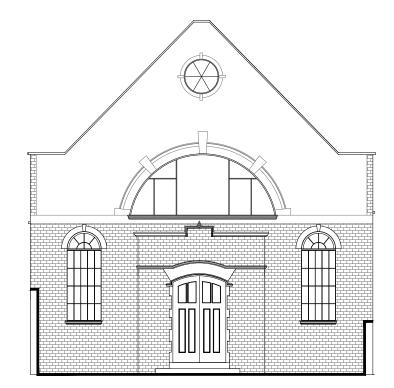

200MM STUD WALL 9 8

**Proposed Rear Elevation** Scale: 1:100

Proposed Short SectionD-D Scale: 1:100

Proposed Front Elevation Scale: 1:100

Proposed Short Section C-C Scale: 1:100