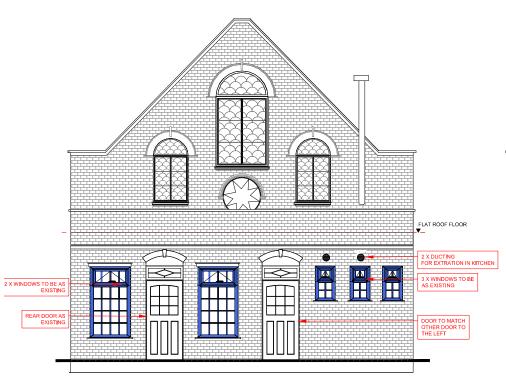

200MM STUD WALL 9 8

**Proposed Rear Elevation** Scale: 1:100

Proposed Short SectionD-D Scale: 1:100

Proposed Front Elevation Scale: 1:100

Proposed Short Section C-C Scale: 1:100