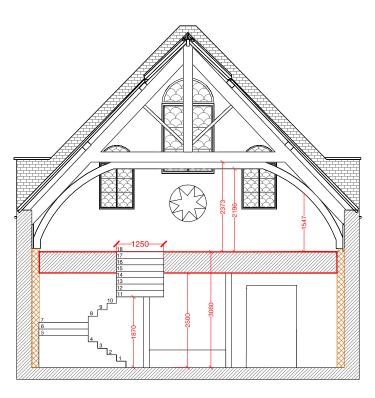

200MM STUD WALL 9 8

**Proposed Rear Elevation** Scale: 1:100

Proposed Short SectionD-D Scale: 1:100

Proposed Front Elevation Scale: 1:100

Proposed Short Section C-C Scale: 1:100