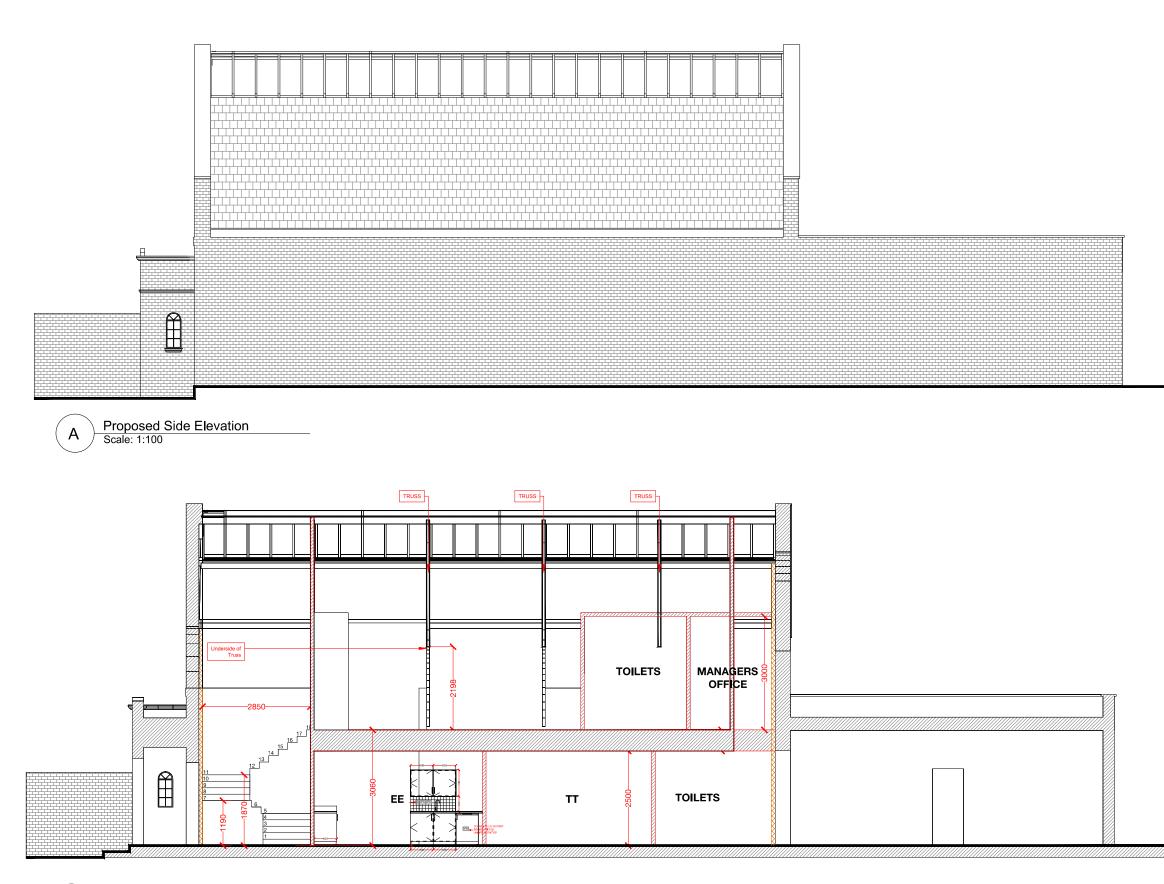

Proposed Long Section B-B Scale: 1:100

в)

This drawing is to be read in conjunction with all other relevant drawings, schedules and specifications issued by AYH DESIGNS

All interior dimensions including ceiling heights are taken to and from finished surfaces unless otherwise stated. All levels and dimensions must be checked on site.

M: +44 (0)7595464885 M: ayhconceptdesigns@gmail.com

CLIENT: SAFARI KID JOB TITLE: ROCHESTER SQUARE, NW1 9RY DRAWING TITLE: PROPOSED SIDE ELEVATION AND LONG SECTION B-B TOTAL SQM/SQFT:

| JOB NO:    | DRAWING NO:  | REVISION: | SCALE(S):      |
|------------|--------------|-----------|----------------|
|            | 011          | C         | 1:100@A3       |
| DRAWN: AYH | CHECKED: YES |           | DATE: 14.06.19 |