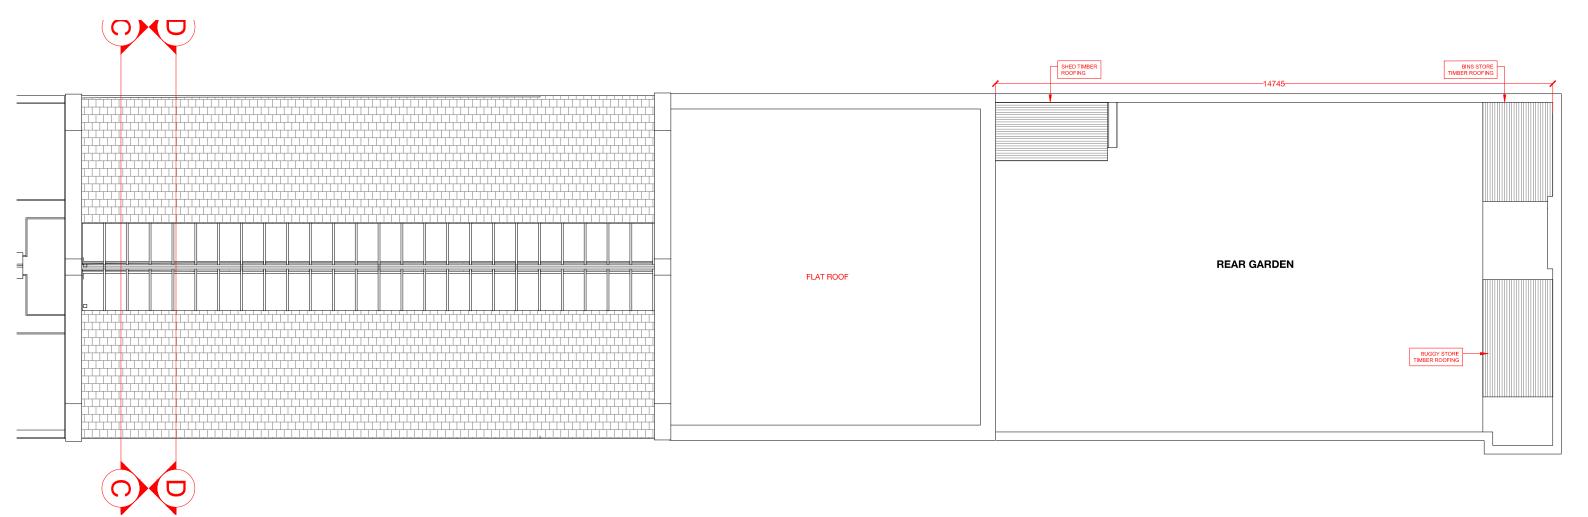

ing is to be read in conjunction with all other relevant drawings, schedules and specifications issued by AYH DESIGNS

All interior dimensions including ceiling heights are taken to and from finished surfaces unless otherwise stated. All levels and dimensions must be checked on site.

Any discrepancies with the information depicted in this drawing

Any discrepancies with the information depicted in this drawing must be reported to AYH DESIGNS. Responsibility can not be accepted for alterations made to this drawing without prior permission from AYH DESIGNS

This drawing must not be photocopied, scaled or reproduced otherwise scale accuracy can not be guaranteed.

This drawing should not be used in any circumstances for any structural calculation or building construction / demolition work.



**AYHDESIGNS** 

M: +44 (0)7595464885 M: ayhconceptdesigns@gmail.com

CLIENT:
SAFARI KID
JOB TITLE:
ROCHESTER SQUARE, NW1 9RY
DRAWING TITLE:
PROPOSED ROOF PLAN
TOTAL SQM/SQFT:

| JOB NO:    | DRAWING NO:  | REVISION: | SCALE(S):      |
|------------|--------------|-----------|----------------|
|            | 015          | С         | 1:100@A3       |
| DRAWN: AYH | CHECKED: YES |           | DATE: 14.06.19 |