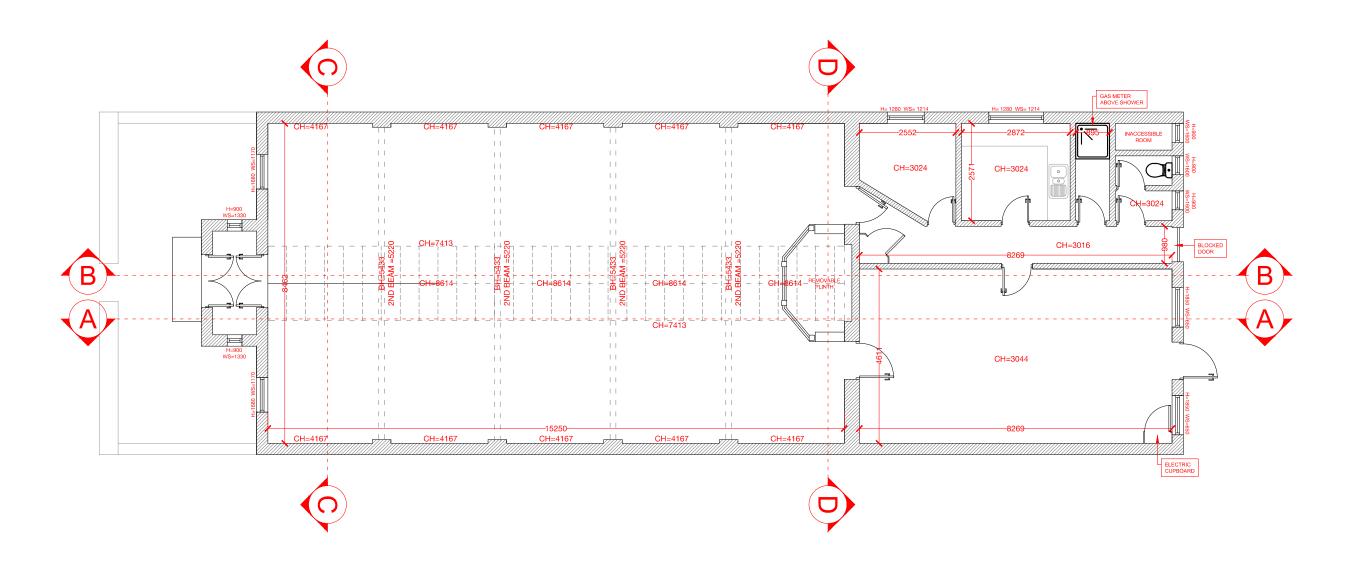

Existing Floor Plan Scale: 1:100

M: +44 (0)7595464885 M: ayhconceptdesigns@gmail.com

CLIENT: SAFARI KID

JOB TITLE:

General note

dimensions must be checked on site.

permission from AYH DESIGNS

This drawing is to be read in conjunction with all other relevant drawings, schedules and specifications issued by AYH DESIGNS

ROCHESTER SQUARE, NW1 9RY

DRAWING TITLE:

EXISTING FLOOR PLAN

TOTAL SQM/SQFT:

| 206.0 SQM / 2217 SQF1 |                    |  |                       |
|-----------------------|--------------------|--|-----------------------|
| JOB NO:               | DRAWING NO:<br>001 |  | SCALE(S):<br>1:100@A3 |
| DRAWN: AYH            | CHECKED: YES       |  | DATE: 14.06.19        |