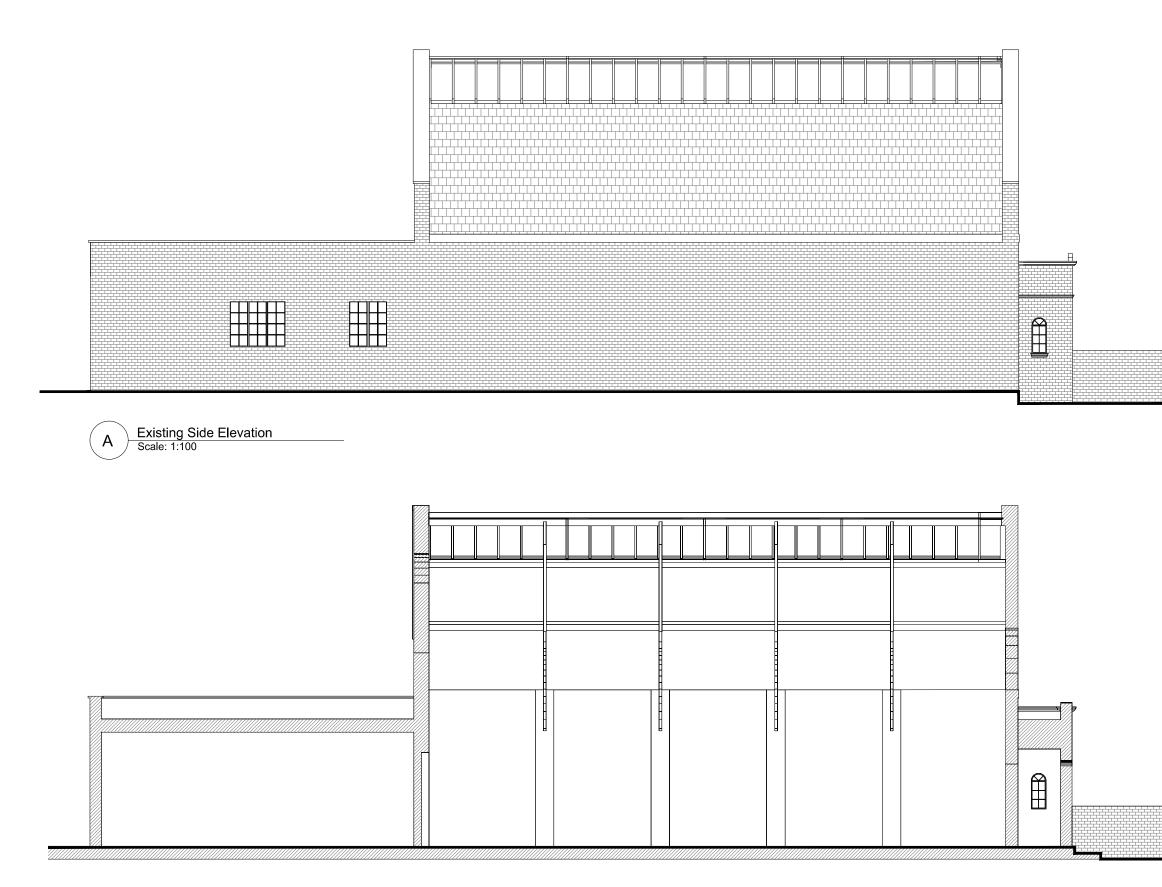

M: +44 (0)7595464885 M: ayhconceptdesigns@gmail.com

CLIENT: SAFARI KID JOB TITLE: ROCHESTER SQUARE, NW1 9RY DRAWING TITLE: EXISTING SIDE ELEVATION AND LONG SECTION A-A TOTAL SQM/SQFT:

| JOB NO:    | DRAWING NO:  | REVISION: | SCALE(S):      |
|------------|--------------|-----------|----------------|
|            | 003          | C         | 1:100@A3       |
| DRAWN: AYH | CHECKED: YES |           | DATE: 14.06.19 |