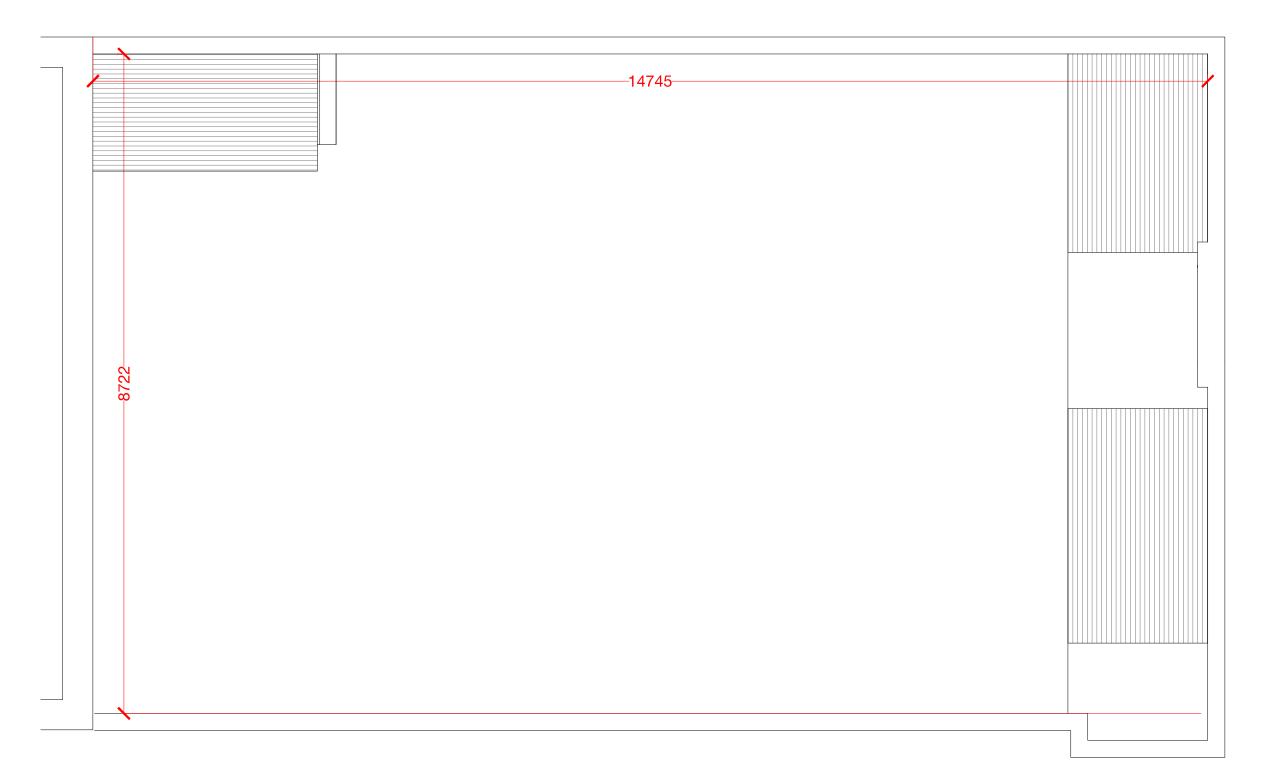

1 Existing Garden
Scale: 1:50

## **AYHDESIGNS**

M: +44 (0)7595464885 M: ayhconceptdesigns@gmail.com

CLIENT: SAFARI KID JOB TITLE:

ROCHESTER SQUARE, NW1 9RY

DRAWING TITLE: EXISTING GARDEN PLAN

TOTAL SQM/SQFT: 206.0 SQM / 2217 SQFT

| JOB NO:    | DRAWING NO:  | REVISION: | SCALE(S):      |
|------------|--------------|-----------|----------------|
|            | 006          | С         | 1:50@A3        |
| DRAWN: AYH | CHECKED: YES |           | DATE: 14.06.19 |