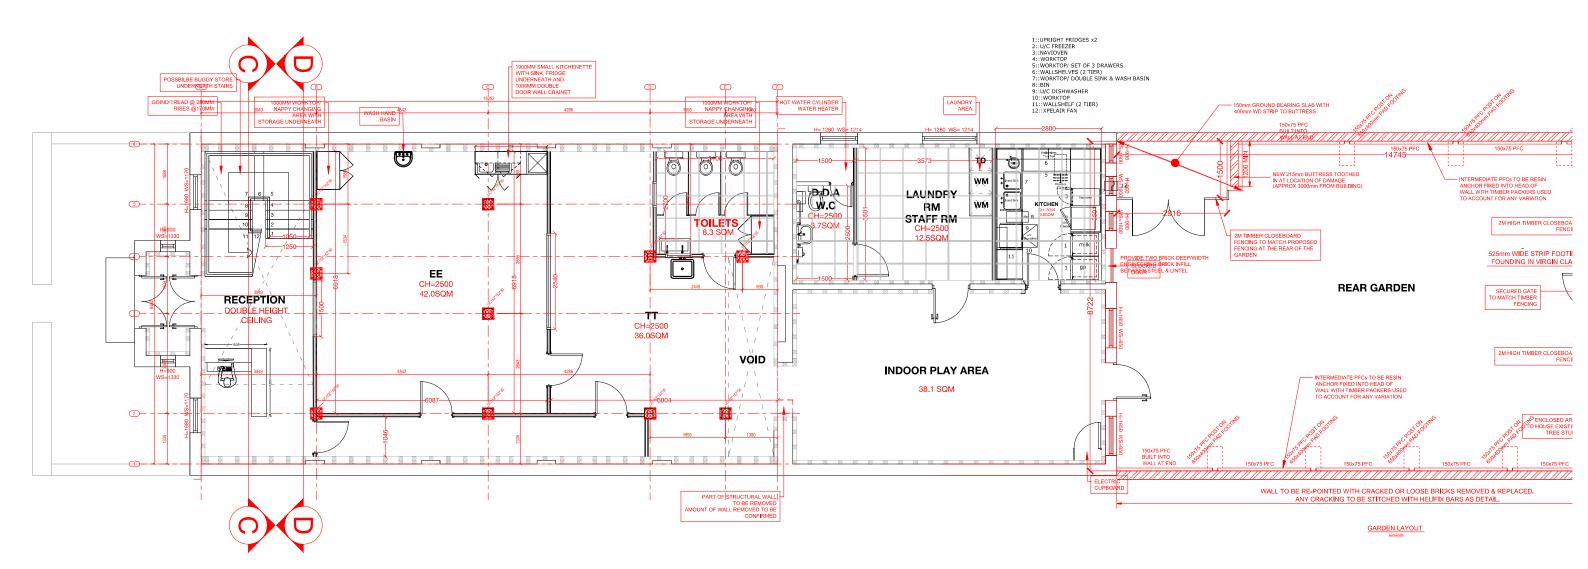

CLIENT: SAFARI KID JOB TITLE:

ROCHESTER SQUARE, NW1 9RY

DRAWING TITLE:

PROPOSED FLOOR PLAN

TOTAL SQM/SQFT: 206.0 SQM / 2217 SQFT

| 200.0 SQW/7 2217 SQL1 |              |           |               |
|-----------------------|--------------|-----------|---------------|
| JOB NO:               | DRAWING NO:  | REVISION: | SCALE(S):     |
|                       | 007          | С         | 1:100@A3      |
| DRAWN: AYH            | CHECKED: YES |           | DATE: 14.06.1 |