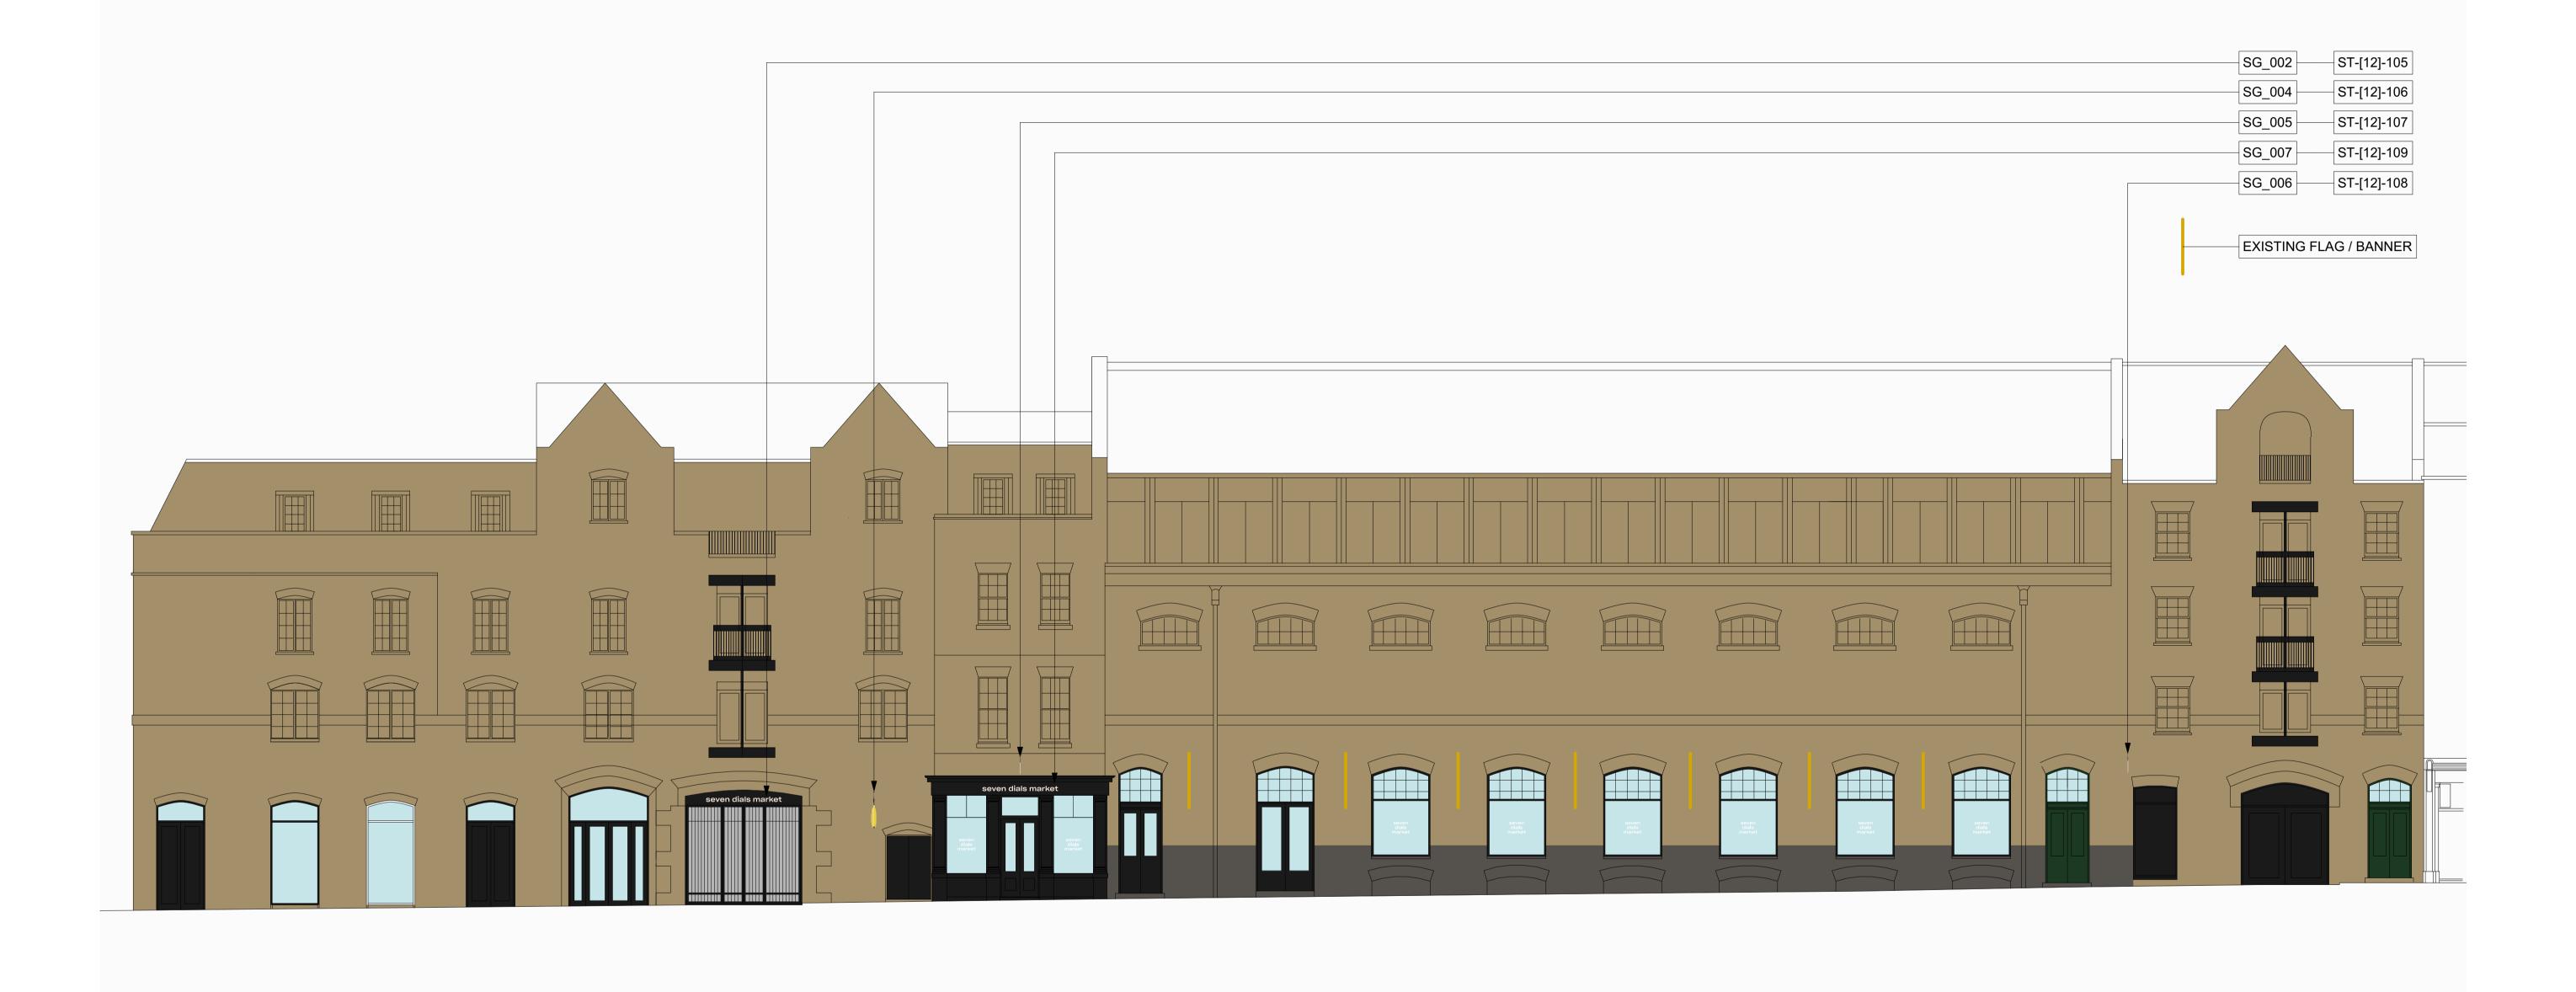

Approved

0

SG\_002: ENTRANCE SIGN SG\_004: FACADE SIGN SG\_005:FACADE SIGN SG\_006: FACADE SIGN SG\_007: ENTRANCE SIGN

| RB                                                 | Drawing Status | Drawing Status<br>PLANNING |            |
|----------------------------------------------------|----------------|----------------------------|------------|
| VEN DIALS MARKET                                   |                | NO                         |            |
| t No. Project                                      | Date           | Scale @ A1                 | Scale @ A3 |
| 56 THOMAS NEAL'S WAREHOU<br>35 EARLHAM STREET WC2H | 2010 1117      | 1:XXX                      | 1:XXX      |
| ng Title                                           | Drawing No.    |                            | Revisi     |
| ORTS GARDENS<br>EVATION PROPOSED                   | ST-[12]-103    |                            | А          |