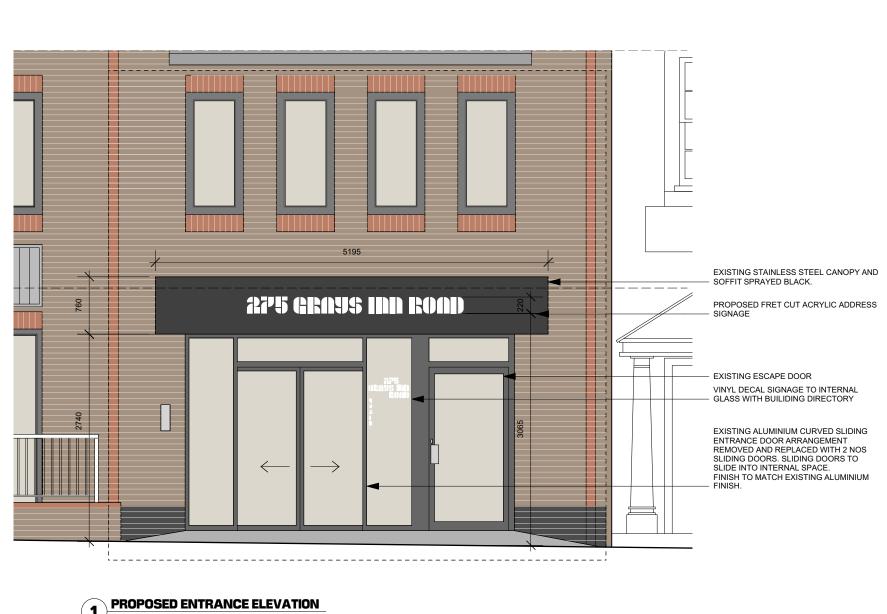

T +44 (0) 1273 778077
M +44 (0) 7889 909371
Enfo@wellkedday.co.uk

| _ |            |             |             | Project: 275 GRAYS INN ROAD                |                      |
|---|------------|-------------|-------------|--------------------------------------------|----------------------|
| _ |            |             |             | Client: BYWATER PROPERTIES                 |                      |
| _ |            |             |             | Drawing title: PROPOSED ENTRANCE ELEVATION |                      |
|   |            |             |             | PROPOSED SECTION AA                        |                      |
|   |            |             |             | Scale: 1:100 @ A3                          | Date: AUGUST 2019    |
|   | 00/00/0000 | 1           | I           | Project number: WLT_GIR                    | Rev:                 |
| , | Date       | Reason      | Person      | Status: PLANNING                           | Drawing number: 2005 |
| , |            | /<br>Reason | /<br>Person | Project number: WLT_GIR                    | Rev:                 |