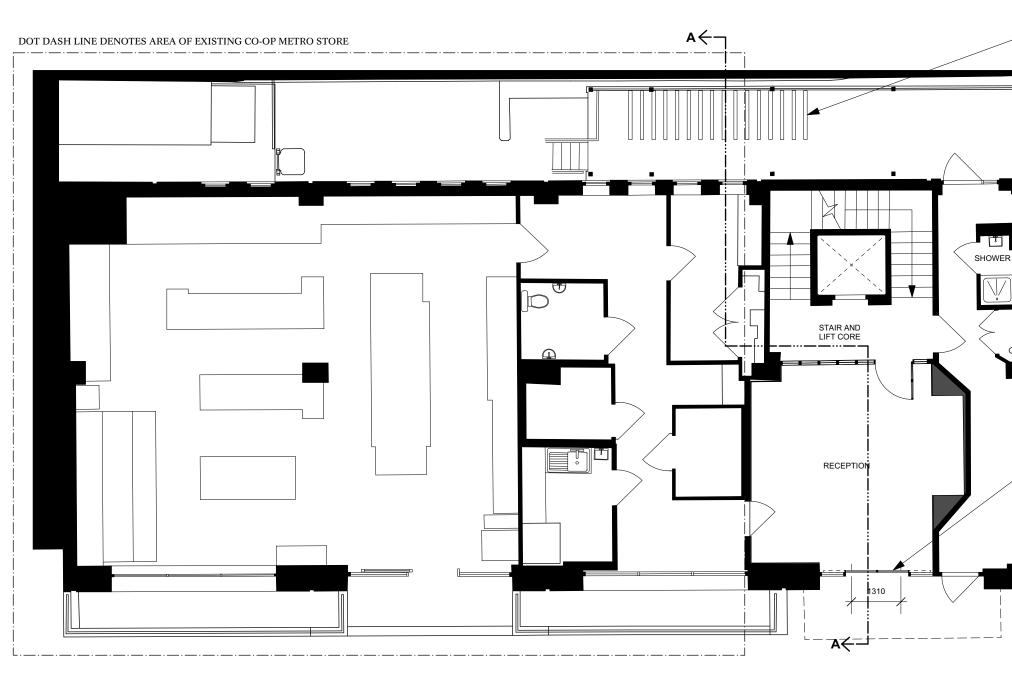

1 Scale: 1:50 @ A1/1:100 @ A3

PROPOSED GROUND FLOOR PLAN

All dimensions must be confirmed on site. This drawing is copyright and no part of it may be reproduced without consent. This drawing and the details thereon do not constitute an instruction.

T +44 (0) 1273 778077 M +44 (0) 7889 069371 E info@weliketoday.co.uk

- EXISTING CYCLE PARKING SPACES

- PROPOSED GLAZED SLIDING DOORS WITH ALUMINIUM FRAME TO MATCH EXISTING. CLEAR OPENING SPACE 1310MM.

| Pro |      |        |        | Project: 275 GRAYS INN ROAD               |                      |
|-----|------|--------|--------|-------------------------------------------|----------------------|
|     |      |        |        | Client: BYWATER PROPERTIES                |                      |
|     |      |        |        | Drawing title: PROPOSED GROUND FLOOR PLAN |                      |
|     |      |        |        |                                           |                      |
|     |      |        |        | Scale: 1:100@A3                           | Date: AUGUST 2019    |
|     |      |        |        | Project number: WLT_GIR                   | Rev:                 |
| Rev | Date | Reason | Person | Status: PLANNING                          | Drawing number: 1011 |