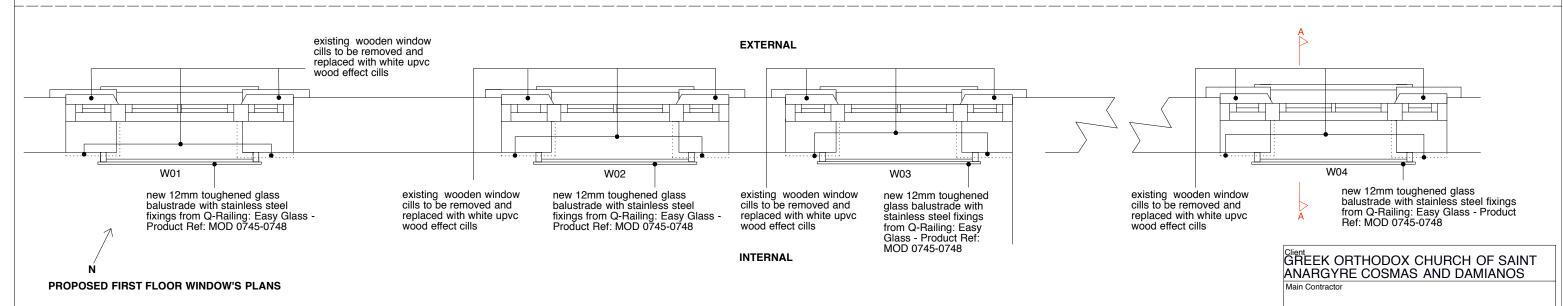

## PROPOSED FIRST FLOOR WINDOW'S INTERNAL **ELEVATIONS AND PLAN**

Scale 1:20 400 mm

#### **GENERAL NOTES**

- 1. All windows to be white, wood effect UPVC framed double glazed. 2. Travel restrictors to be installed to each window opening.
- 3. Trickle ventilators to be installed to each window.
- New 12mm toughened glass balustrades with stainless steel fixings to be installed see drawing 1858.10 for details.

WINDOWS' REPLACEMENT FOR ST. ANARGYRE HOUSE, GORDON HOUSE ROAD, LONDON, NW5 1LN

# PROPOSED FIRST FLOOR WINDOW'S INTERNAL ELEVATIONS AND PLAN

| or. | Scale       |             | Drawn By |
|-----|-------------|-------------|----------|
|     | 1:20 @ A3   | June 2019   | SJ       |
|     | Project No. | Drawing No. | Rev.     |
|     | 1858        | 08          | A-       |