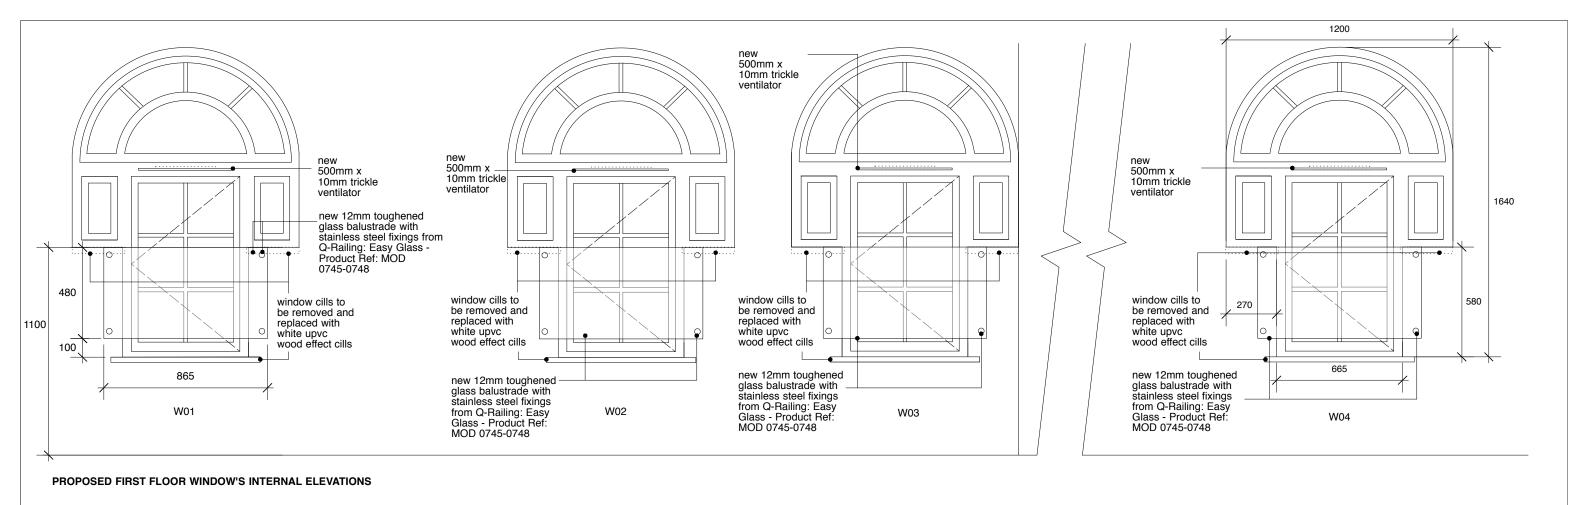

## PROPOSED FIRST FLOOR WINDOW'S INTERNAL **ELEVATIONS AND PLAN**

Scale 1:20 400 mm

#### **GENERAL NOTES**

- 1. All windows to be white, wood effect UPVC framed double glazed. 2. Travel restrictors to be installed to each window opening.
- 3. Trickle ventilators to be installed to each window.
- New 12mm toughened glass balustrades with stainless steel fixings to be installed see drawing 1858.10 for details.

WINDOWS' REPLACEMENT FOR ST. ANARGYRE HOUSE, GORDON HOUSE ROAD, LONDON, NW5 1LN

# PROPOSED FIRST FLOOR WINDOW'S INTERNAL ELEVATIONS AND PLAN

| or. | Scale       |             | Drawn By |
|-----|-------------|-------------|----------|
|     | 1:20 @ A3   | June 2019   | SJ       |
|     | Project No. | Drawing No. | Rev.     |
|     | 1858        | 08          | A-       |