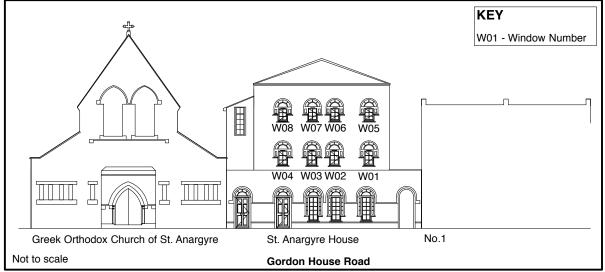

## PROPOSED FIRST FLOOR WINDOW'S INTERNAL **ELEVATIONS AND PLAN**

Scale 1:20 400 mm





## **GLA Architecture and Design**

Southgate Office Village, Block E, First Floor 286A Chase Road, London, N14 6HF T 020 8886 5100 E g@glaad.co.uk

#### **GENERAL NOTES**

- 1. All windows to be white, wood effect UPVC framed double glazed. 2. Travel restrictors to be installed to each window opening.
- 3. Trickle ventilators to be installed to each window.
- New 12mm toughened glass balustrades with stainless steel fixings to be installed see drawing 1858.10 for details.

WINDOWS' REPLACEMENT FOR ST. ANARGYRE HOUSE, GORDON HOUSE ROAD, LONDON, NW5 1LN

# PROPOSED FIRST FLOOR WINDOW'S INTERNAL ELEVATIONS AND PLAN

| or. | Scale       |             | Drawn By |
|-----|-------------|-------------|----------|
|     | 1:20 @ A3   | June 2019   | SJ       |
|     | Project No. | Drawing No.