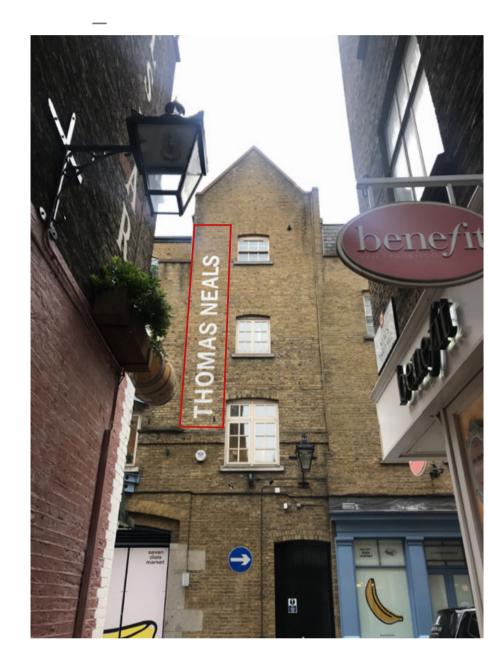

### Category

Shorts Gardens External Signage

Item

SG\_001: FACADE MURAL

## Description

Proposed facade mural design