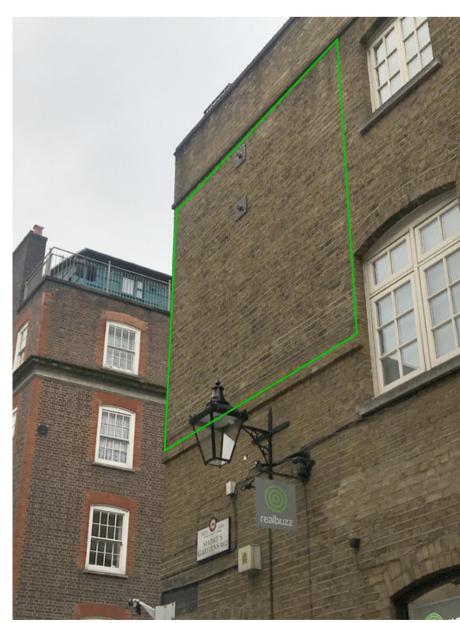

### Category

Shorts Gardens External Signage

Item

SG\_001: FACADE MURAL

## Description

Proposed facade mural design

#### **Dimensions**

SEE DRAWING