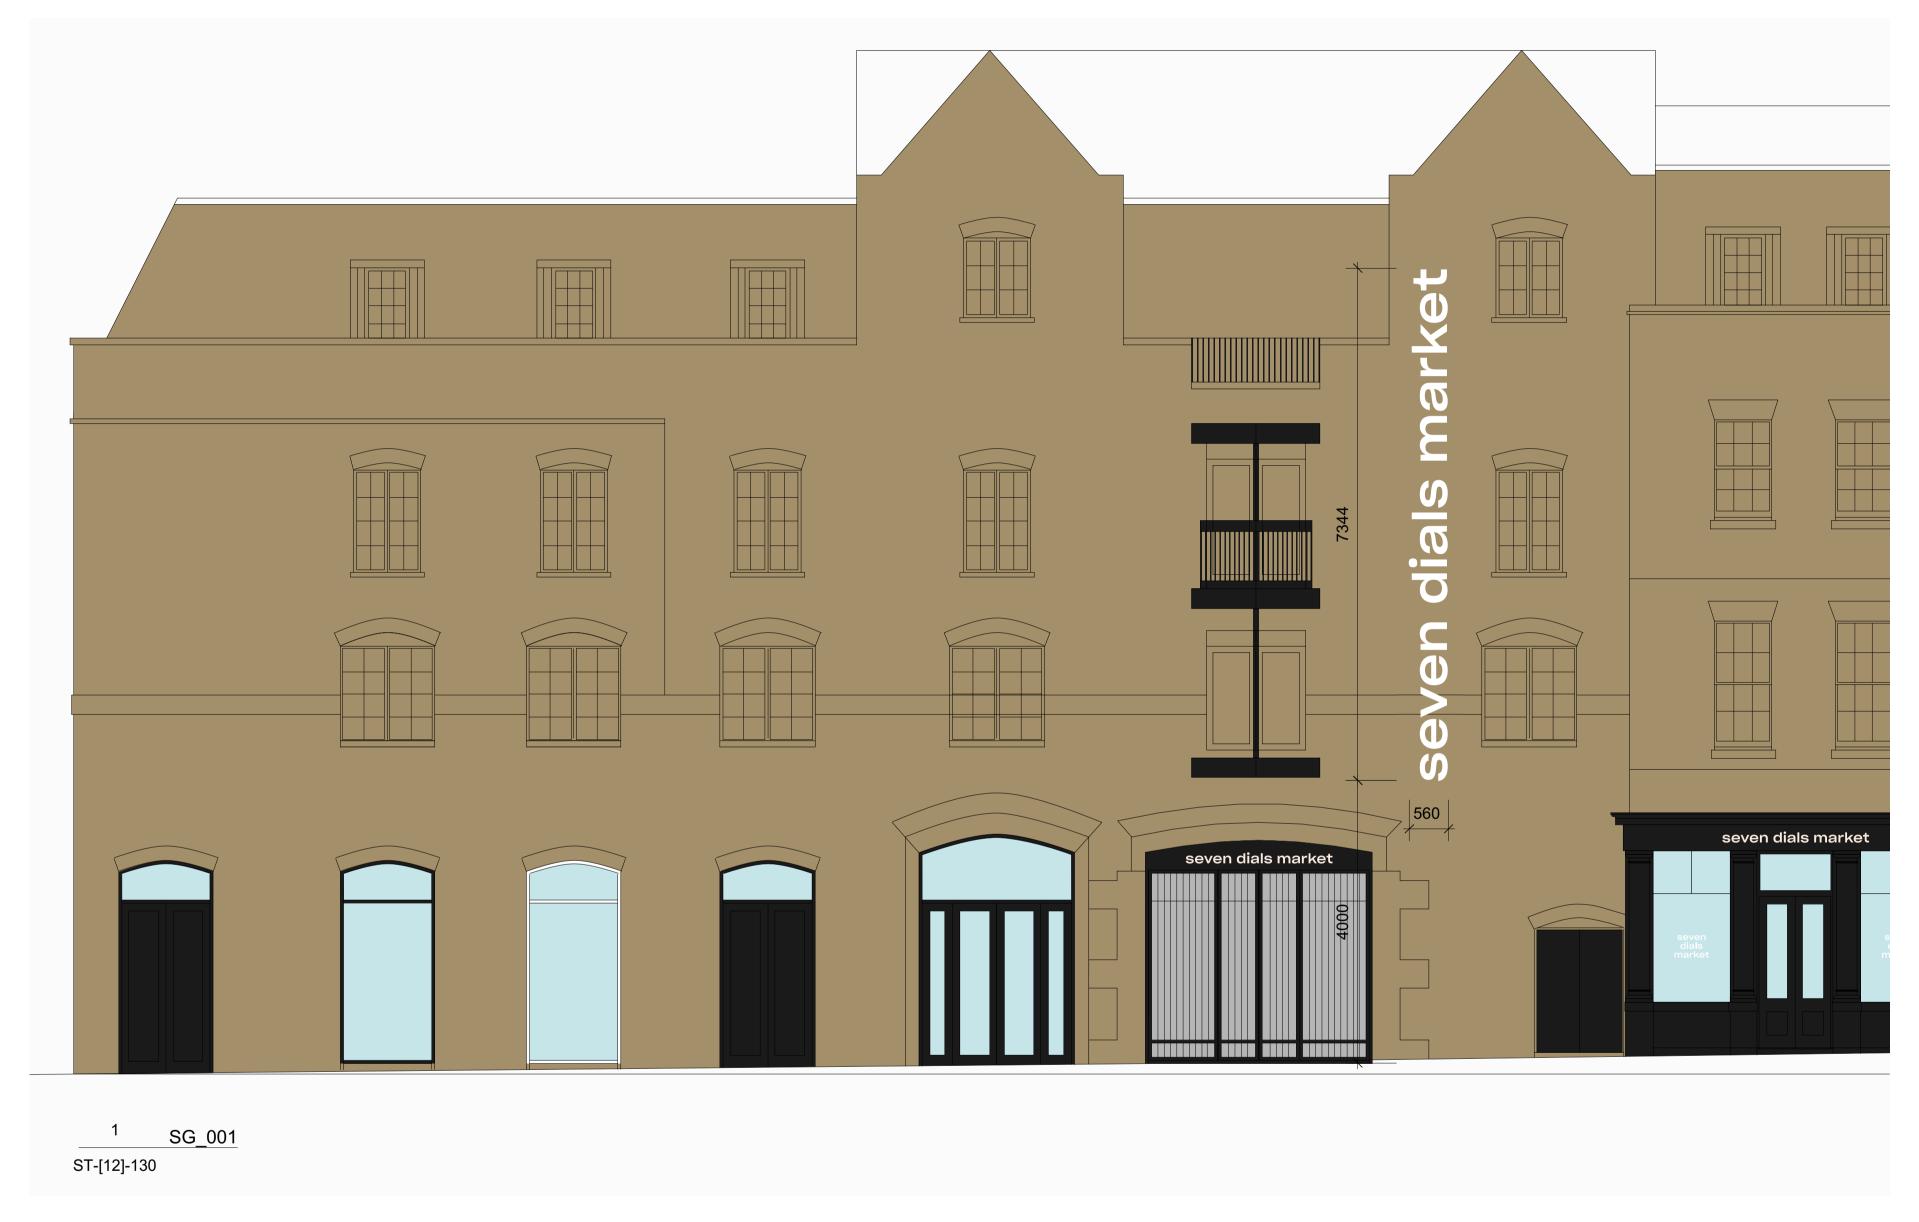

### Category

Shorts Gardens External Signage

Item

SG\_001: FACADE MURAL

## Description

Proposed facade mural design

#### **Dimensions**

SEE DRAWING

#### **Material**

Painted on wall: wash-on/removable paint

**GENERAL NOTES:** 

Do not scale from this drawing.

on site prior to construction.

The contents of this drawing are

Check drawing on receipt and immediately report any discrepancies to the Architect. Verify all dimensions and levels

# Stiff + Trevillion

DETAIL

Stiff + Trevillion Architects Ltd 16 Woodfield Road

London W9 2BE

T +44(0)20 8960 5550 mail@stiffandtrevillion.com www.stiffandtrevillion.com

| Client             |                            | Drawing Status |            |            |
|--------------------|----------------------------|----------------|------------|------------|
| KERB               |                            | PLANNING       |            |            |
| SEVEN DIALS MARKET |                            | FLAMMING       |            |            |
| Project No.        | Project                    | Date           | Scale @ A1 | Scale @ A3 |
| 4256               | THOMAS NEAL'S WAREHOUSE    | 26.04.19       | 1:XXX      | 1:XXX      |
|                    | 35 EARLHAM STREET WC2H 9LI | D              |            |            |
| Drawing Title      |                            | Drawing No.    |            | R          |
| SG_001             |                            | ST-[12]-130    |            | A          |