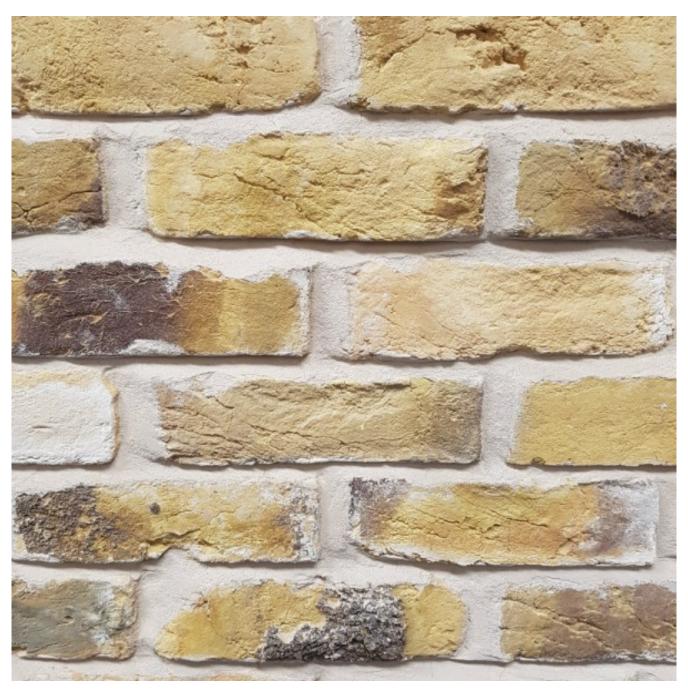

**DOCUMENT No: 2WS 011 DETAILS OF BRICKWORK—Condition 4** 

2018/2568/P

**Project: 2 Windmill Street** 

London

W1T 2HX

August 2019

| MATERIAL | MANUFACTURER      | PRODUCT/TYPE          | COLOUR             | IMAGE      |
|----------|-------------------|-----------------------|--------------------|------------|
| WALLS    | Brick Slips       | LONDON WEATHERED YEL- | YELLOW STOCK BRICK | See Item 1 |
|          | (Real Bricks Ltd) | LOW                   | SLIPS              |            |

**Item 1: LONDON WEATHERED YELLOW** 

A single brick slip measures approximately 215 x 65 x 20mm

Brick slips are suitable for both internal and external walls.

All brick slips are bespoke and are handmade to order.

https://www.brickslips.net/brickslips/reclaimed-brickslips/brick-slips-london-weathered-yellow