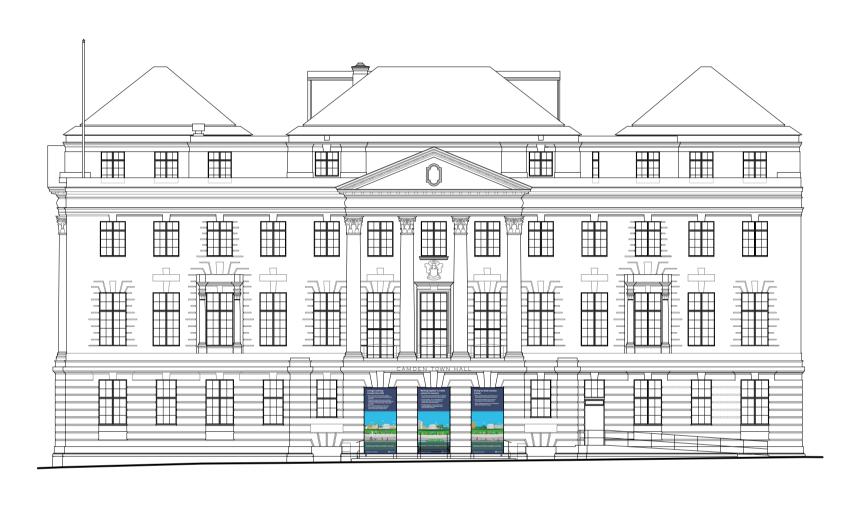

Camden Town Hall

| 1:200 Scale<br>0 2 m 4 m 6 m                       | 8 m 10 m          | 20 m        |
|----------------------------------------------------|-------------------|-------------|
|                                                    |                   |             |
|                                                    |                   |             |
|                                                    |                   |             |
|                                                    |                   |             |
| First Issue 07/08/2019 E                           | L NS              |             |
| ISSUE DATE DRA                                     | WN CHECKED        | DESCRIPTION |
| DRAWING TITLE GA PROPOSED<br>JUDD STREET ELEVATION |                   |             |
| DRAWING NO.                                        | CTH-PUR-XXX-DR-06 | -A-9200     |
| REVISION                                           | S5 P00            |             |
|                                                    |                   |             |
| SIZE & SCALE                                       | AIL I:200         |             |
| DRAWING STATUS ISSUED FOR PLANNING                 |                   |             |
| CLIENT                                             | Lendlease         |             |
| PROJECT                                            | Camden Town Hall  |             |
| JOB NUMBER                                         | 238664            | PURCELL     |