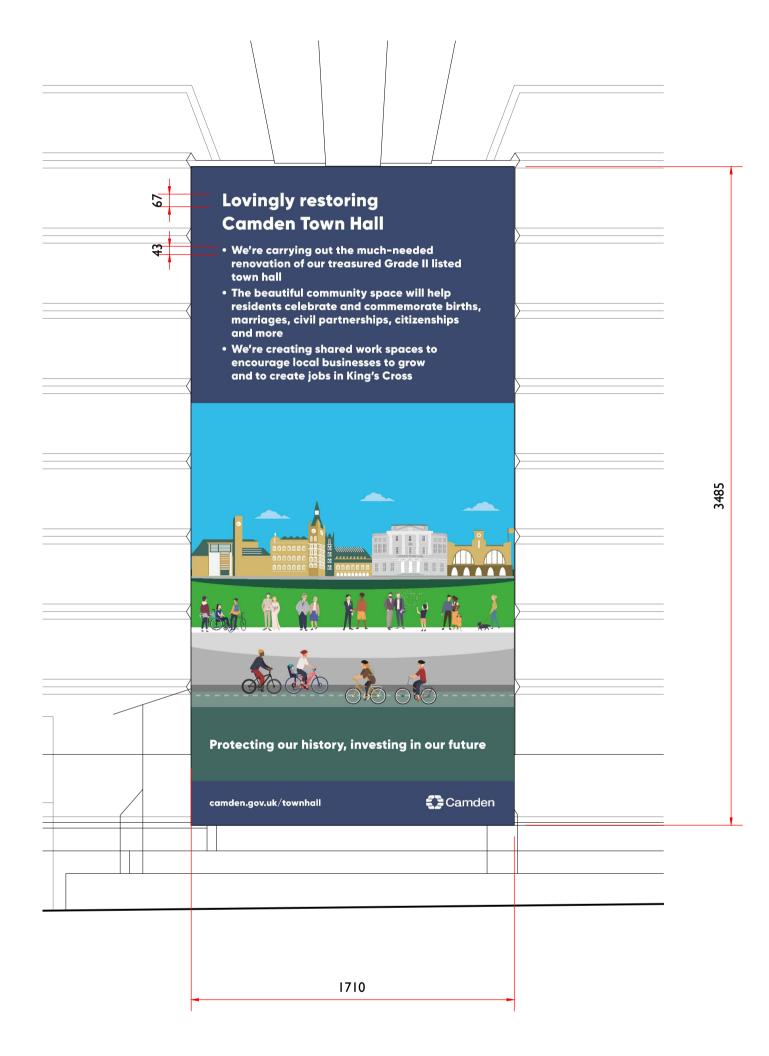

Camden Town Hall







## Notes:

Drawings are based on survey data and may not accurately represent what is physically present.

For planning only.

All dimensions are in millimeters unless noted otherwise.

Purcell shall be notified in writing of any discrepancies.



| 1:200 Scale<br>0 2 m 4 m 6 m                       | 8 m 10 m          | 20 m        |
|----------------------------------------------------|-------------------|-------------|
|                                                    |                   |             |
|                                                    |                   |             |
|                                                    |                   |             |
|                                                    |                   |             |
| First Issue