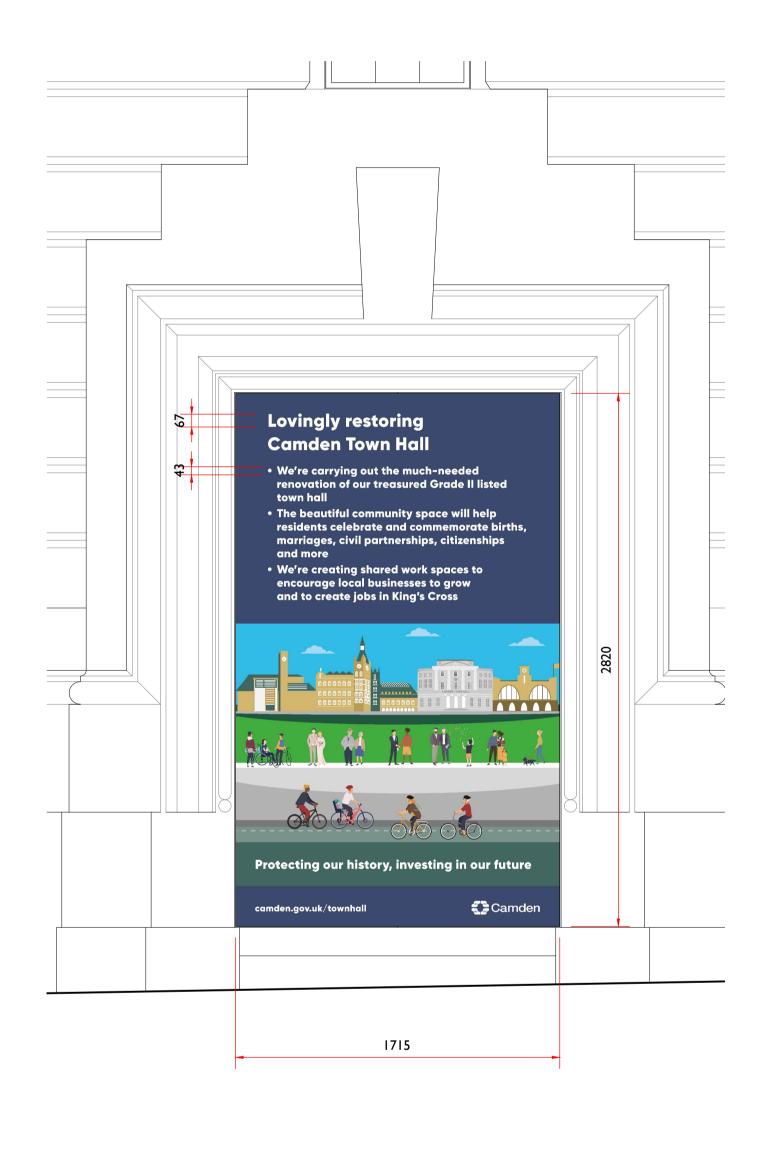

Tonbridge Walk

Camden Town Hall

**EUSTON ROAD ADVERTISING DIMENSIONS** 9201 I:20 @ AI

| I:200 Scale            |                                      |             |
|------------------------|--------------------------------------|-------------|
| 0 2 m 4 m 6 m          | 8 m 10 m                             | 20 m        |
|                        |                                      |             |
|                        |                                      |             |
| First Issue 22/07/2019 | EL NS                                |             |
| ISSUE DATE DR/         | AWN CHECKED                          | DESCRIPTION |
| DRAWING TITLE          | GA PROPOSED<br>EUSTON ROAD ELEVATION |             |
| DRAWING NO.            | CTH-PUR-XXX-DR-06-A                  | -9201       |
| REVISION               | S5 P00                               |             |
| SIZE & SCALE           | AIL I:200                            |             |
| DRAWING STATUS         | ISSUED FOR PLANNING                  | i           |
| CLIENT                 | Lendlease                            |             |
| PROJECT                | Camden Town Hall                     |             |
| JOB NUMBER             | 238664                               | PURCELL     |