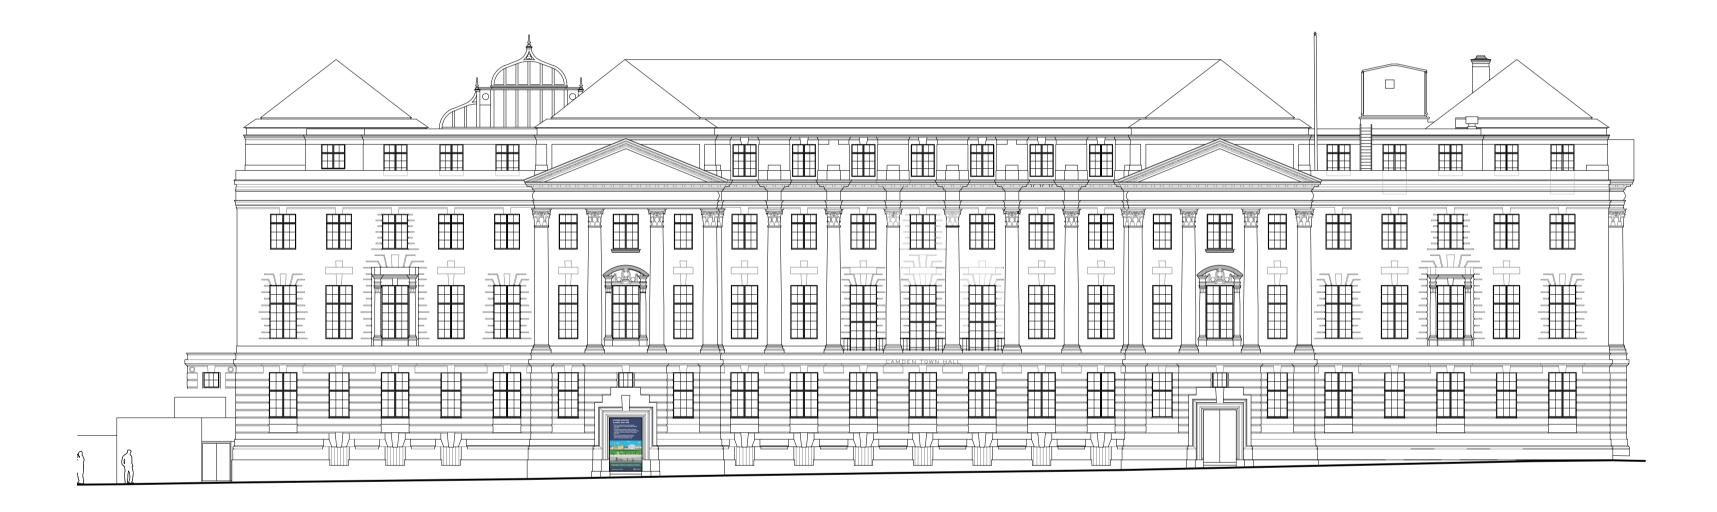

Tonbridge Walk

Camden Town Hall

**EUSTON ROAD ADVERTISING DIMENSIONS** 9201 I:20 @ AI

| I:200 Scale            |                                      |             |
|------------------------|--------------------------------------|-------------|
| 0 2 m 4 m 6 m          | 8 m 10 m                             | 20 m        |
|                        |                                      |             |
|                        |                                      |             |
| First Issue 22/07/2019 | EL NS                                |             |
| ISSUE DATE DR/         | AWN CHECKED                          | DESCRIPTION |
| DRAWING TITLE          | GA PROPOSED<br>EUSTON ROAD ELEVATION |             |
| DRAWING NO.            | CTH-PUR-XXX-DR-06-A                  | -9201       |
| REVISION               | S5 P00                               |             |
| SIZE & SCALE           | AIL I:200                            |             |
| DRAWING STATUS         | ISSUED FOR PLANNING                  | i           |
| CLIENT                 | Lendlease                            |             |
| PROJECT                | Camden Town Hall                     |             |
| JOB NUMBER             | 238664                               | PURCELL     |