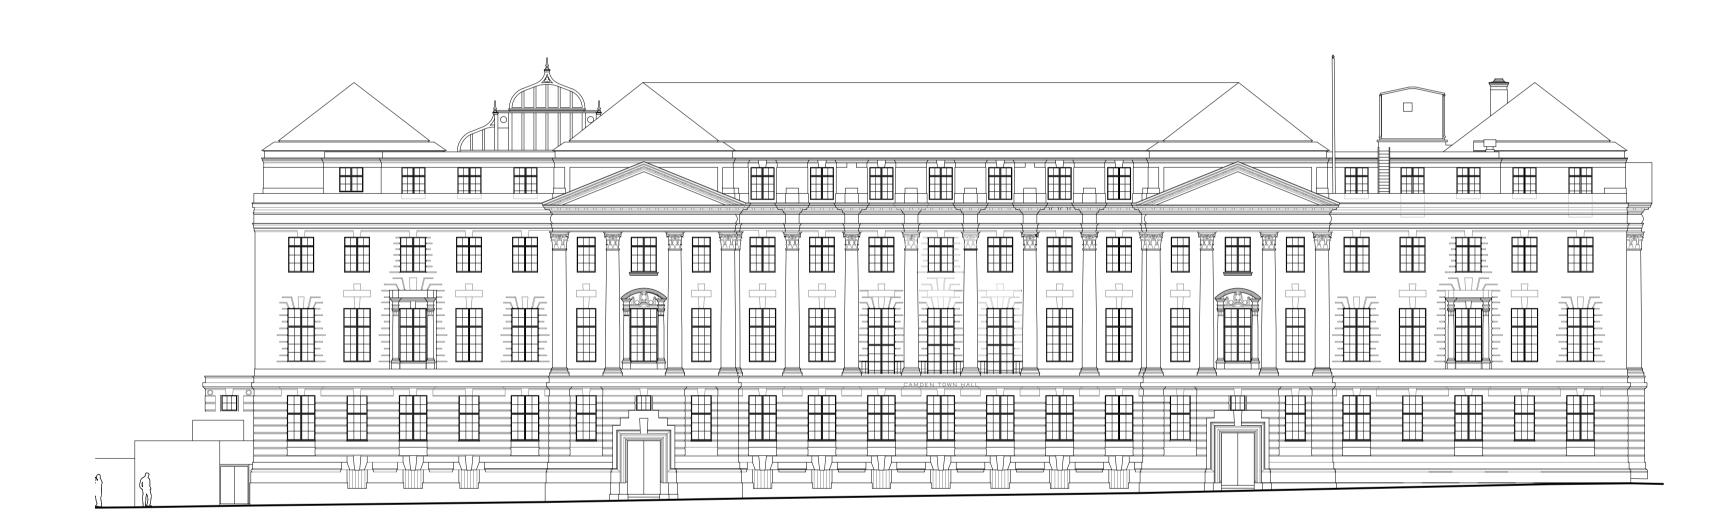

Tonbridge Walk

Camden Town Hall

## I:200 Scale 0 2 m 4 m 6 m 8 m 10 m 20 m

| First Issue 07/08/2019 | EL               | NS                        |             |  |
|------------------------|------------------|---------------------------|-------------|--|
| ISSUE DATE             | DRAWN            | CHECKED                   | DESCRIPTION |  |
| DRAWING TITL           | _                | EXISTING<br>TON ROAD ELE\ | /ATION      |  |
| DRAWING NO.            | CTH              | CTH-PUR-XXX-DR-06-A-9101  |             |  |
| REVISION               | S5 P             | 00                        |             |  |
| SIZE & SCALE           | AIL              | 1:200                     |             |  |
| DRAWING STAT           | r <b>us</b> issu | IED FOR PLANNI            | NG          |  |
| CLIENT                 | Lend             | llease                    |             |  |
| PROJECT                | Cam              | nden Town Hall            |             |  |
| JOB NUMBER 23          |                  | 664                       | PURCELL     |  |