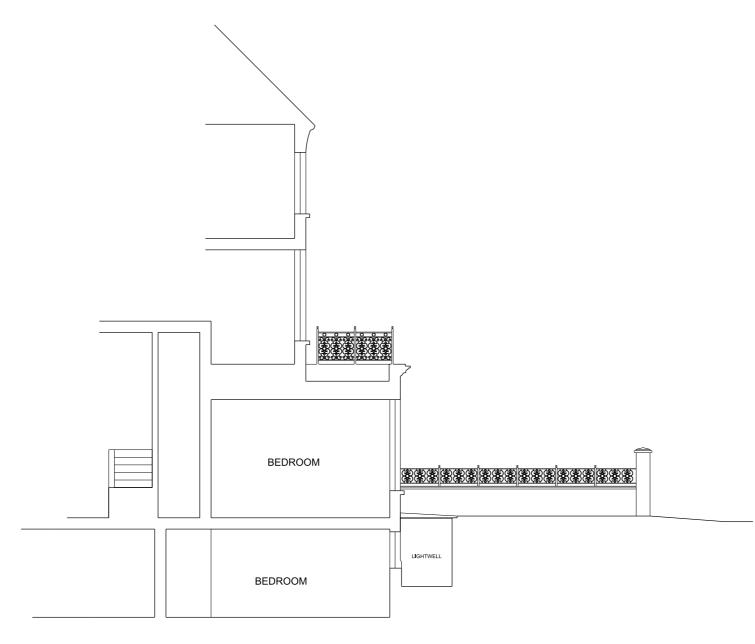

SECTION A-A

## Willingale Associates

ARCHITECTS & DEVELOPMENT CONSULTANTS

CONTACT DETAILS: 56 Clerkenwell Road, London, EC1M 5PX www.willingale.com arch@willingale.com T: 020-7490-5506

PROJECT: 111 CRANFIELD GARDENS LONDON NW6 TITLE: EXISTING SECTION A-A CRANFIELD GARDENS

DRAWING NUMBER: NW6\_111CG\_EX03

| DATE:<br>02/08/2019 |     | 1:100 @ | SCALE:<br>1:100 @ A3<br>1:50 @ A1 |  |
|---------------------|-----|---------|-----------------------------------|--|
| 0m                  | 1 m | 2 m     | 3 m                               |  |