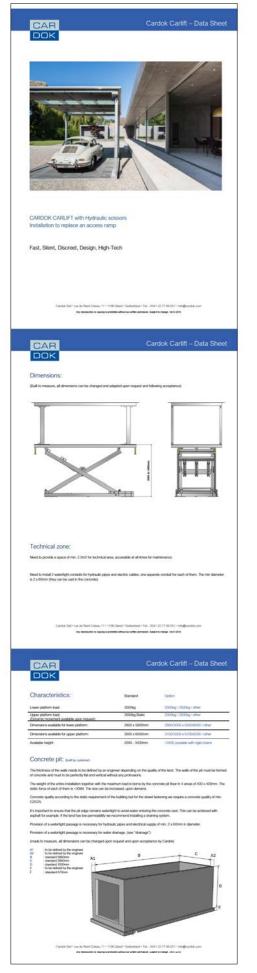

CARDOK CAR LIFT IN LOWERED POSITION

\_D GARDENS

REBUILT GROUND FLOOR ELEVATION TO BE FINISHED IN MATCHING RUBBED BRICKWORK

CARDOK CARLIFT PRODUCT INFORMATION