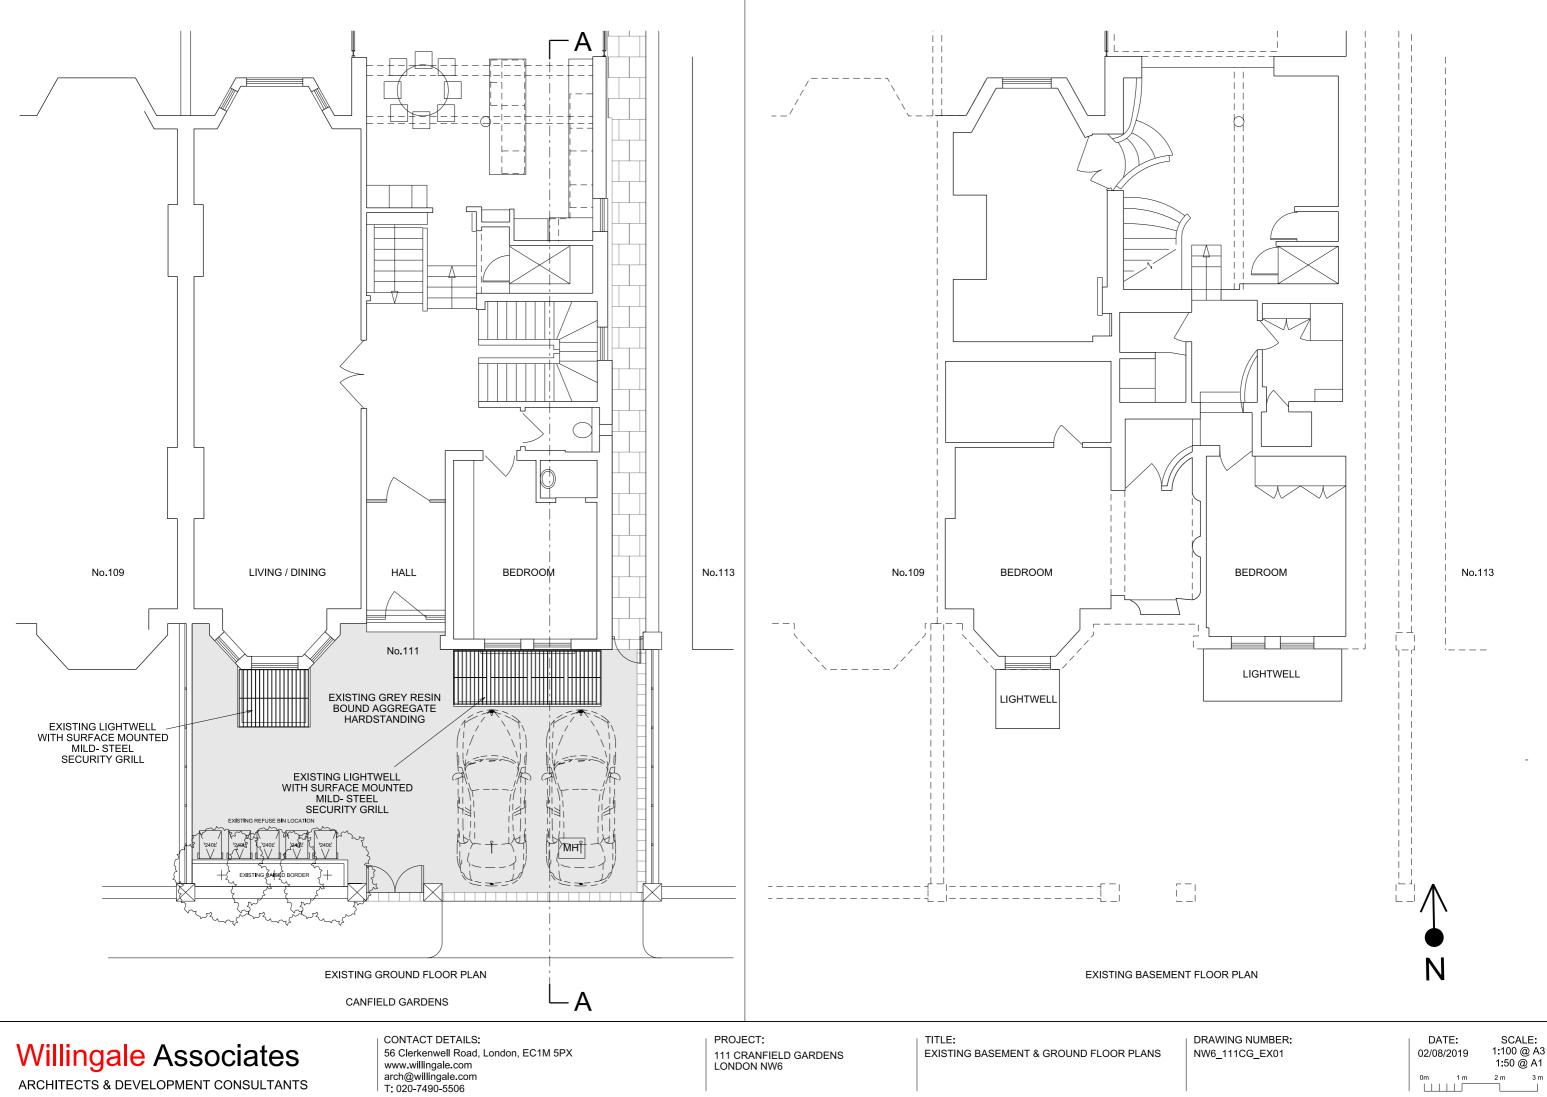

111 CRANFIELD GARDENS

EXISTING CANFIELD GARDENS (FRONT) ELEVATION AND SECTION THROUGH BEDROOM LIGHTWELLS

## Willingale Associates

ARCHITECTS & DEVELOPMENT CONSULTANTS

CONTACT DETAILS: 56 Clerkenwell Road, London, EC1M 5PX www.willingale.com arch@willingale.com T: 020-7490-5506 PROJECT: 111 CRANFIELD GARDENS LONDON NW6 TITLE: EXISTING FRONT ELEVATION 113 CRANFIELD GARDENS

| DRAWING NUMBER: |  |
|-----------------|--|
| NW6_111CG_EX02  |  |

| DATE:<br>02/08/2019 |     | 1:100 @ | SCALE:<br>1:100 @ A3<br>1:50 @ A1 |  |
|---------------------|-----|---------|-----------------------------------|--|
| 0m                  | 1 m | 2 m     | 3 m                               |  |