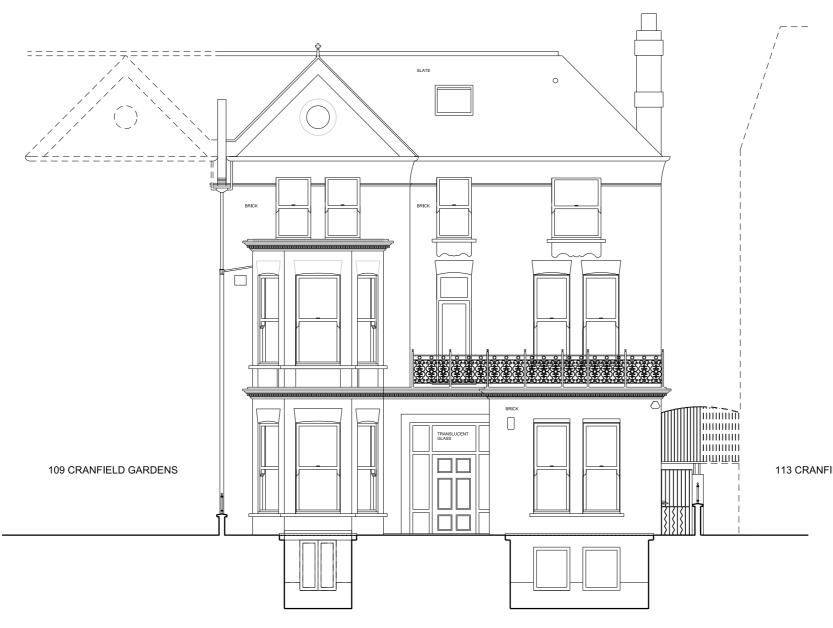

## Willingale Associates

ARCHITECTS & DEVELOPMENT CONSULTANTS

CONTACT DETAILS: 56 Clerkenwell Road, London, EC1M 5PX www.willingale.com arch@willingale.com T: 020-7490-5506 PROJECT: 111 CRANFIELD GARDENS LONDON NW6 TITLE: EXISTING FRONT ELEVATION 113 CRANFIELD GARDENS

| DRAWING NUMBER: |  |
|-----------------|--|
| NW6_111CG_EX02  |  |

| DATE:<br>02/08/2019 |     | 1:100 @ | SCALE:<br>1:100 @ A3<br>1:50 @ A1 |  |
|---------------------|-----|---------|-----------------------------------|--|
| 0m                  | 1 m | 2 m     | 3 m                               |  |