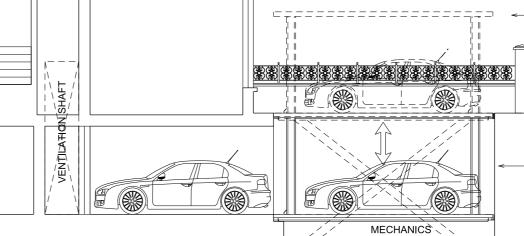

## Willingale Associates

ARCHITECTS & DEVELOPMENT CONSULTANTS

CONTACT DETAILS: 56 Clerkenwell Road, London, EC1M 5PX www.willingale.com arch@willingale.com T: 020-7490-5506 PROJECT: 111 CRANFIELD GARDENS LONDON NW6 TITLE: PROPOSED SECTION AA

PROPOSED SECTION A-A THROUGH CARDOCK

|            | < | - CARDOK CAR LIFT IN LOWERED POSITION |
|------------|---|---------------------------------------|
| . <u>.</u> | J |                                       |

- CARDOK CAR LIFT IN RAISED POSITION

| DRAWING NUMBER:       |  |  |  |
|-----------------------|--|--|--|
| NW6_111CG_REV_D_PP_03 |  |  |  |

| DATE:<br>09/08/2019 |     | 1:100 ( | SCALE:<br>1:100 @ A3<br>1:50 @ A1 |  |
|---------------------|-----|---------|-----------------------------------|--|
| 0m                  | 1 m | 2 m     | 3 m                               |  |