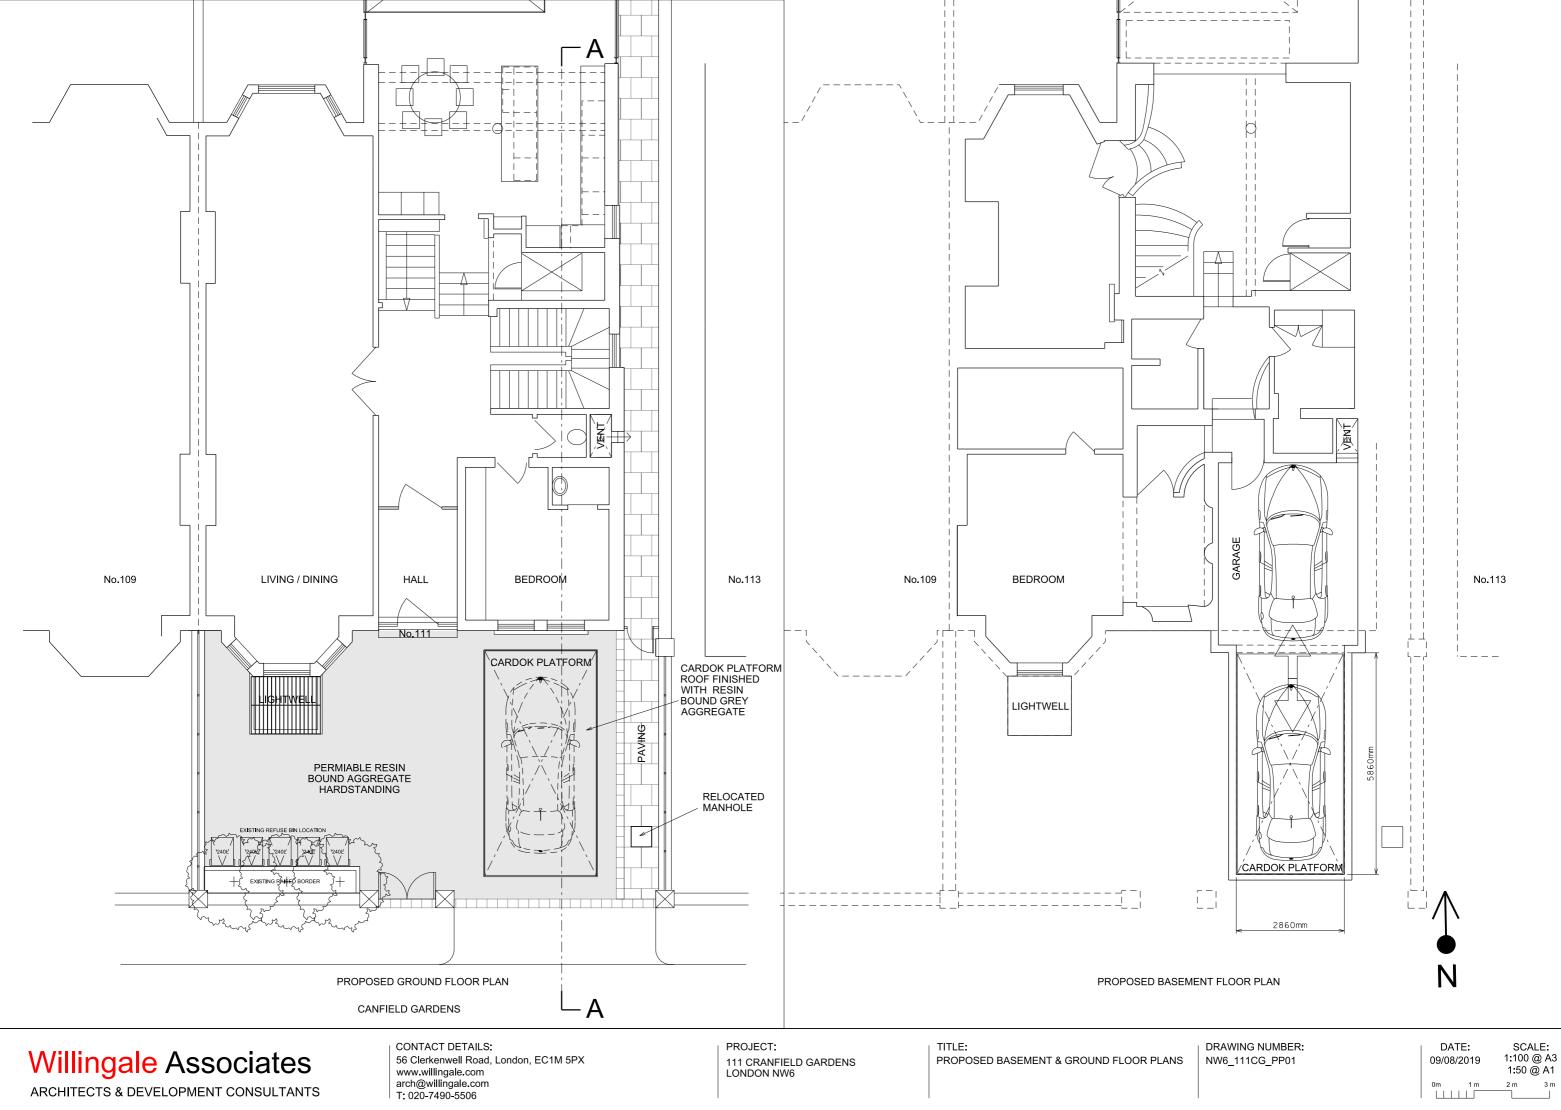

111 CRANFIELD GARDENS

PROPOSED CANFIELD GARDENS (FRONT) ELEVATION AND SECTION THROUGH BASEMENT CAR LIFT & EXISTING BEDROOM LIGHTWELL

## Willingale Associates

ARCHITECTS & DEVELOPMENT CONSULTANTS

CONTACT DETAILS: 56 Clerkenwell Road, London, EC1M 5PX www.willingale.com arch@willingale.com T: 020-7490-5506 PROJECT: 111 CRANFIELD GARDENS LONDON NW6 TITLE: PROPOSED FRONT ELEVATION

| DRAWING NUMBER: |
|-----------------|
| NW6_111CG_PP02  |

| DATE:<br>09/08/2019 |     | SCALE:<br>1:100 @ A3<br>1:50 @ A1 |     |
|---------------------|-----|-----------------------------------|-----|
| 0m                  | 1 m | 2 m                               | 3 m |