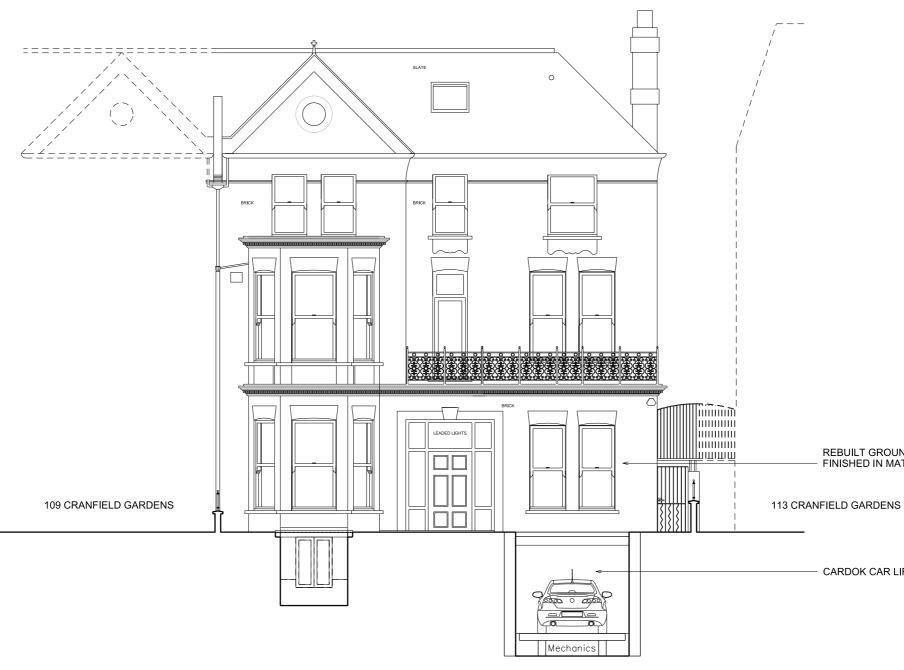

111 CRANFIELD GARDENS

PROPOSED CANFIELD GARDENS (FRONT) ELEVATION AND SECTION THROUGH BASEMENT CAR LIFT & EXISTING BEDROOM LIGHTWELL

## Willingale Associates

ARCHITECTS & DEVELOPMENT CONSULTANTS

CONTACT DETAILS: 56 Clerkenwell Road, London, EC1M 5PX www.willingale.com arch@willingale.com T: 020-7490-5506 PROJECT: 111 CRANFIELD GARDENS LONDON NW6 TITLE: PROPOSED FRONT ELEVATION

CARDOK CAR LIFT IN LOWERED POSITION

\_D GARDENS

REBUILT GROUND FLOOR ELEVATION TO BE FINISHED IN MATCHING RUBBED BRICKWORK

CARDOK CARLIFT PRODUCT INFORMATION