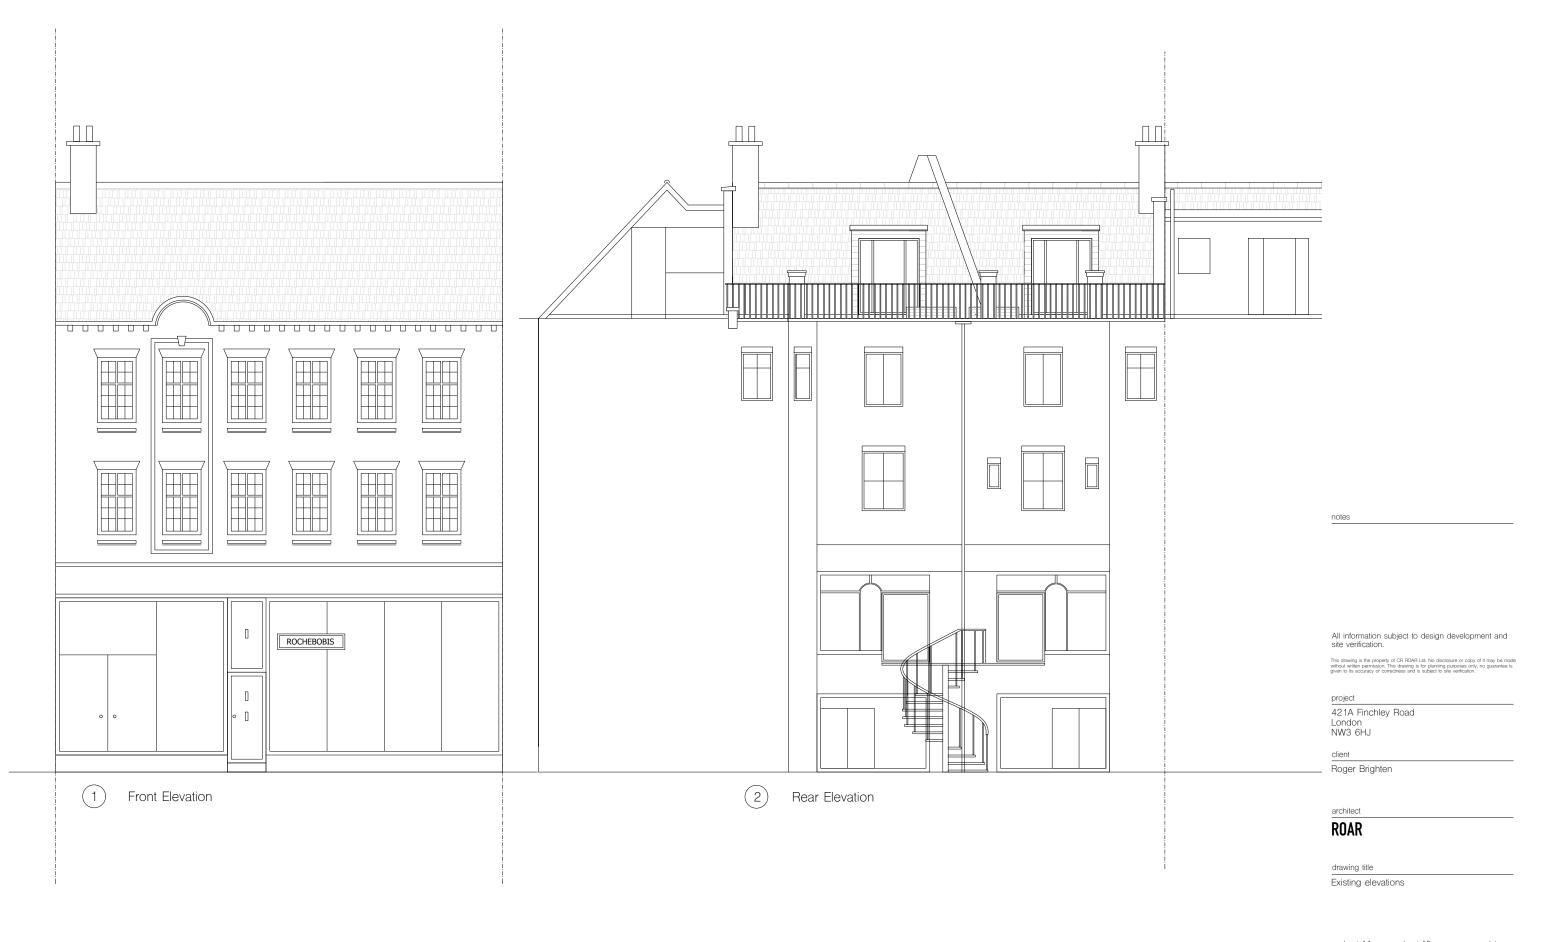

proj

421A Finchley Road London NW3 6HJ

client

Roger Brighten

architect

ROAR

drawing title

Existing site plan