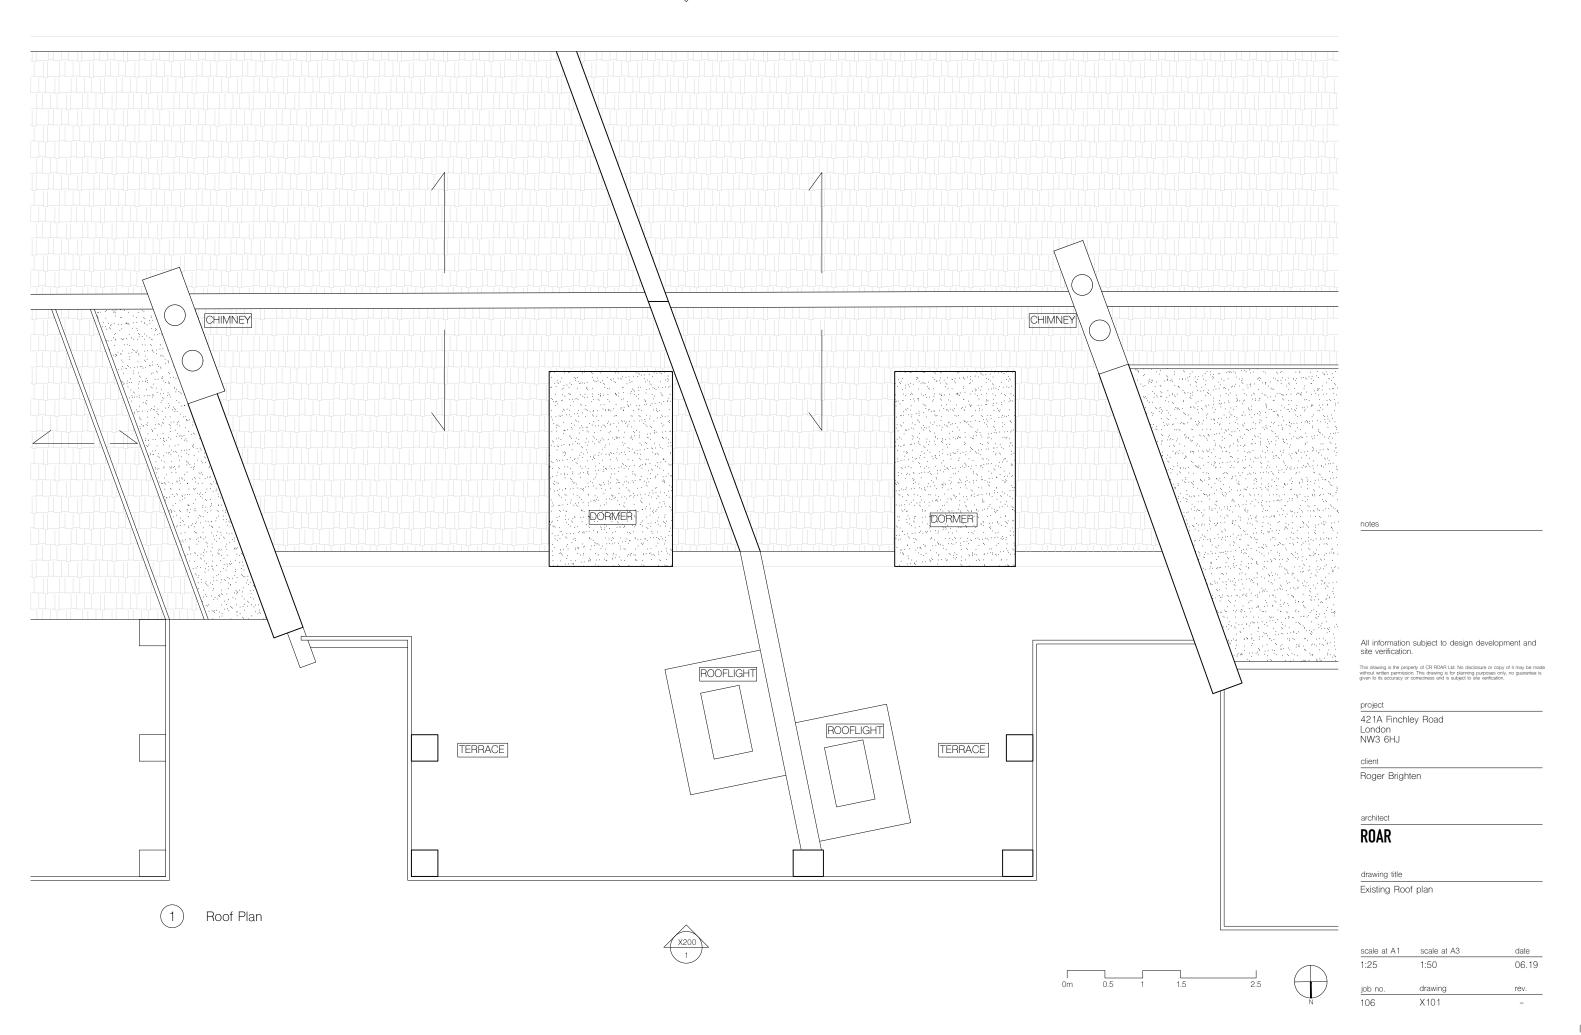

development and site verification.

This drawing is the property of CR ROAR Ltd. No disclosure or copy of it may be made without written permission. This drawing is for planning purposes only, no guarantee is given to its accuracy or correctness and is subject to site verification.

proj

421A Finchley Road London NW3 6HJ

client

Roger Brighten

architect

ROAR

drawing title

Existing site plan

| scale at A1 | scale at A3   | date  |
|-------------|---------------|-------|
|             | 1:1250/ 1:500 | 06.19 |
| job no.     | drawing       | rev.  |
| 106         | X001          | _     |





| scale at A1 | scale at A3 | date  |
|-------------|-------------|-------|
| 1:25        | 1:50        | 06.19 |
| job no.     | drawing     | rev.  |
| 106         | X100        | -     |







 scale at A1
 scale at A3
 date

 1:50
 1:100
 06.19

 job no.
 drawing
 rev.

 106
 X200

I