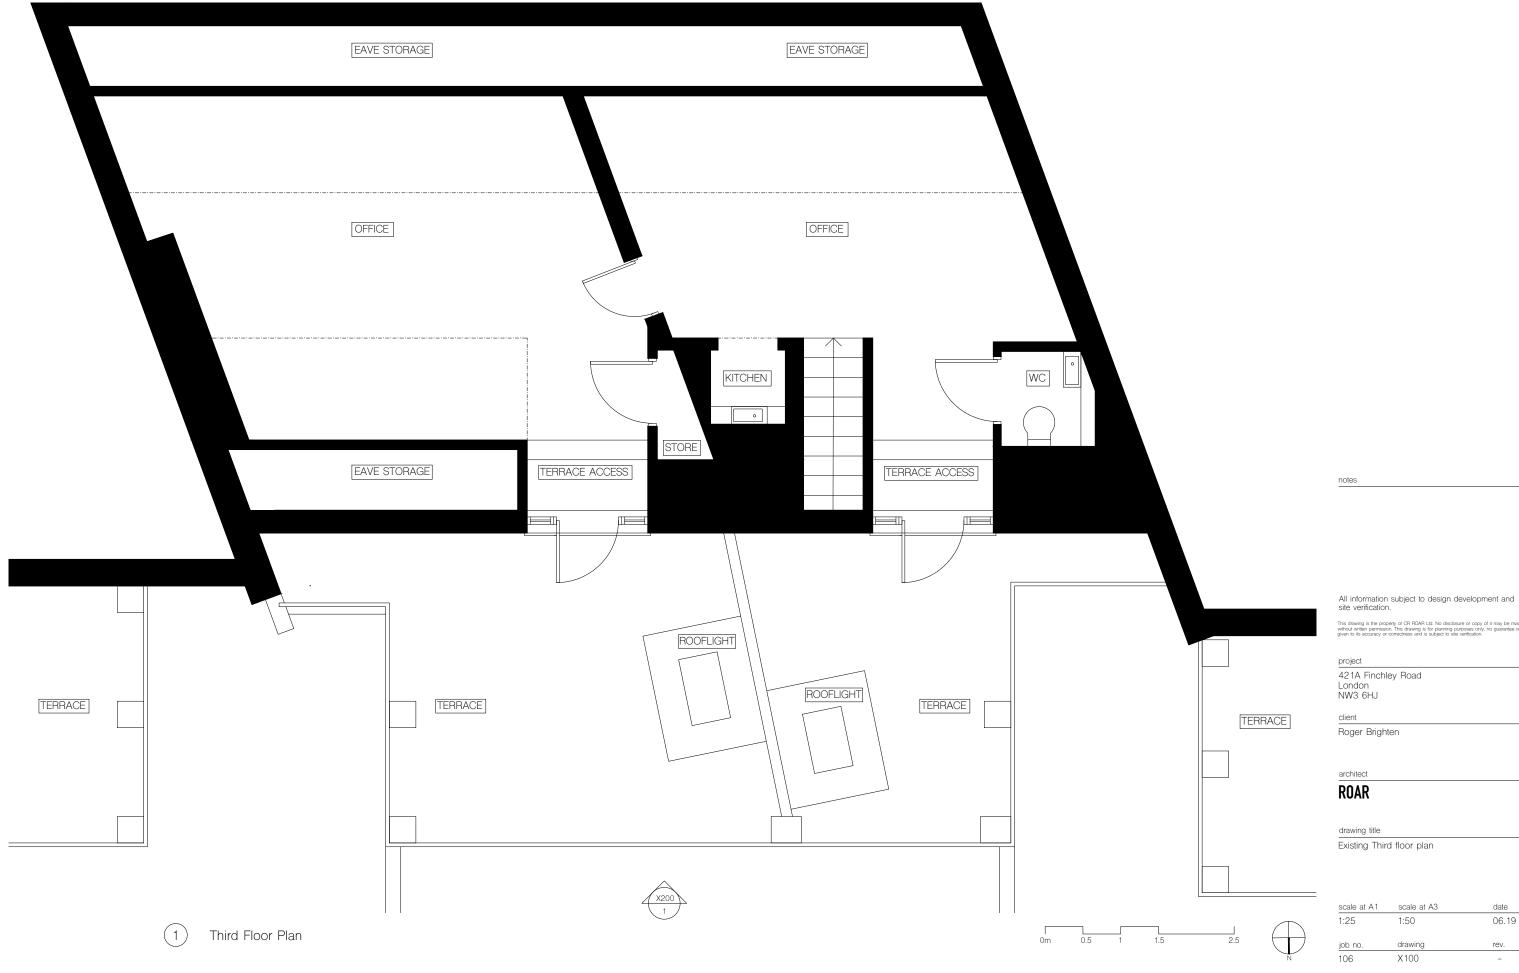

| scale at A1 | scale at A3   | date  |
|-------------|---------------|-------|
|             | 1:1250/ 1:500 | 06.19 |
| job no.     | drawing       | rev.  |
| 106         | X001          | _     |

| scale at A1 | scale at A3 | date  |
|-------------|-------------|-------|
| 1:25        | 1:50        | 06.19 |
| job no.     | drawing     | rev.  |
| 106         | X100        | -     |