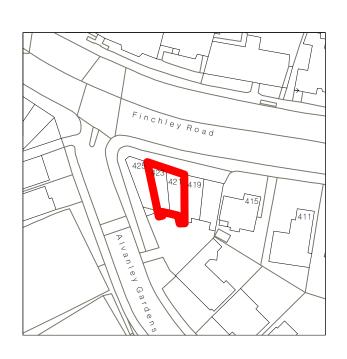

proj

421A Finchley Road London NW3 6HJ

client

Roger Brighten

architect

ROAR

drawing title

Existing site plan