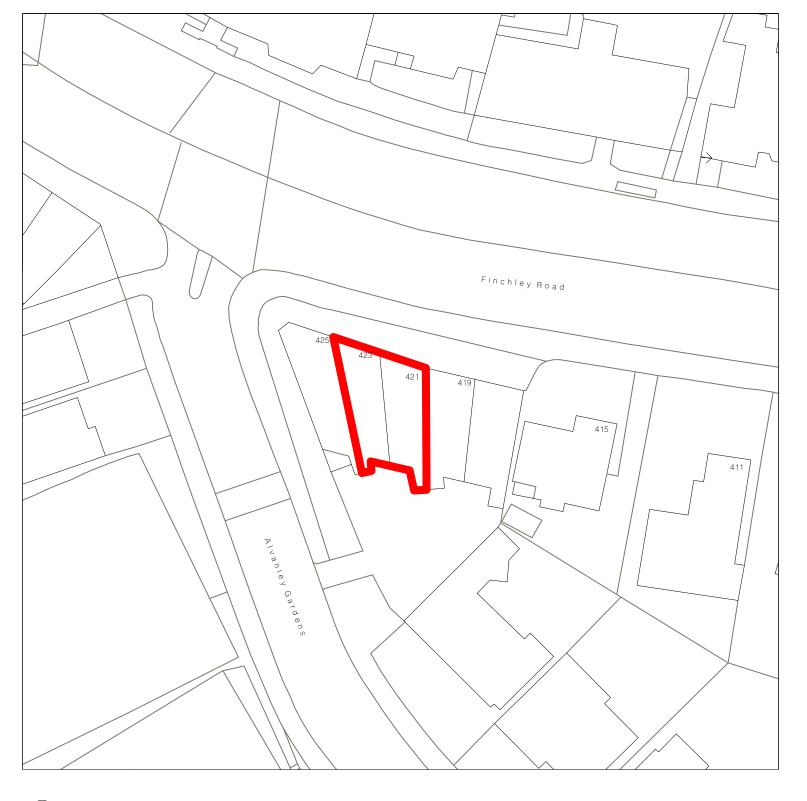

proj

421A Finchley Road London NW3 6HJ

client

Roger Brighten

architect

ROAR

drawing title

Existing site plan