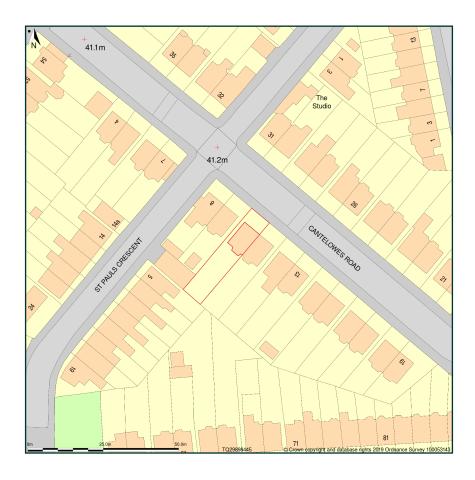

## 10, Cantelowes Road, London, Camden, NW1 9XP

Site Plan shows area bounded by: 529822.33, 184386.39 529963.75, 184527.81 (at a scale of 1:1250), OSGridRef: TQ29898445. The representation of a road, track or path is no evidence of a right of way. The representation of features as lines is no evidence of a property boundary.