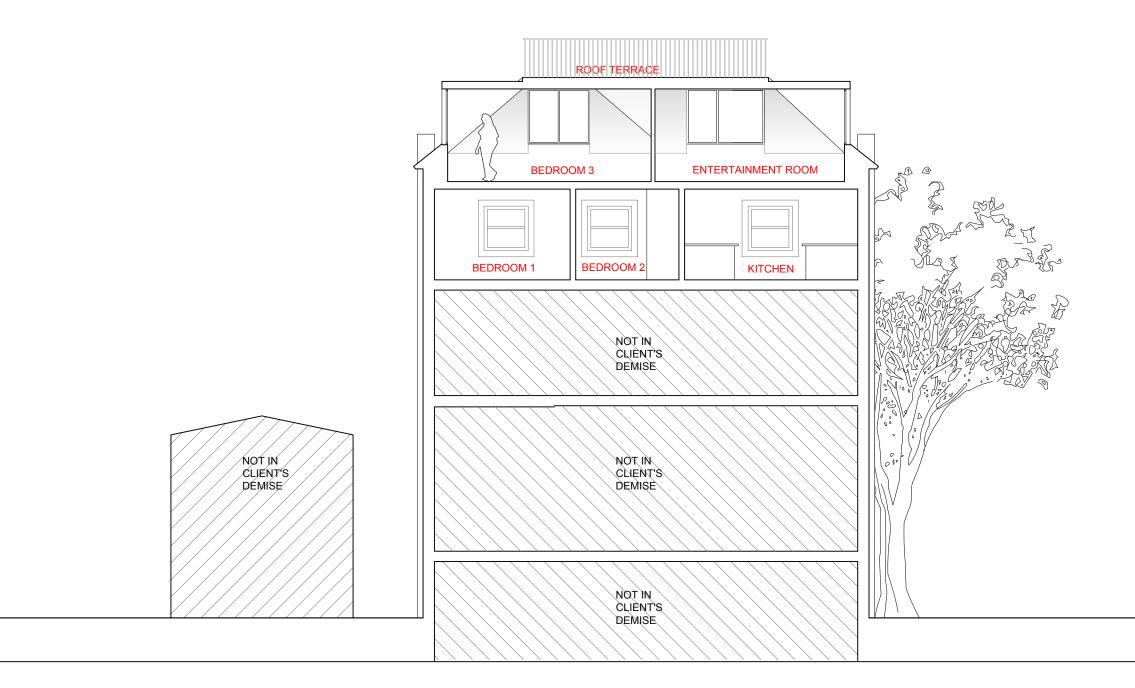

## **PROPOSED SECTION CC**

| Work Package | Cost Check | Info/Briefing | Tender | Contract | Construction | Date       | Revision | Description                                                                                   | Drawn by Da | ate | Ref. | Revision Drawn by | Droject    | 20 Thurlow Road                             | Designet Conda                    | Denvise Number | Rev. |
|--------------|------------|---------------|--------|----------|--------------|------------|----------|-----------------------------------------------------------------------------------------------|-------------|-----|------|-------------------|------------|---------------------------------------------|-----------------------------------|----------------|------|
| -            |            |               |        |          |              | 15.03.2018 | A        | Proposed Section CC                                                                           |             |     |      |                   | Floject    | 20 Thurlow Road                             | Project Code Drawing Number Rev   |                |      |
|              |            |               |        |          |              | 20.03.2018 |          | Proposed Section CC                                                                           |             |     |      |                   | Subject    | Proposed Section CC                         |                                   | 1              | E    |
|              |            |               |        |          |              | 16.05.2018 |          | Roof raised by 400mm, dormer added                                                            |             |     |      |                   | Subject    |                                             | 1802                              | 252            |      |
|              |            |               |        |          |              | 30.11.2018 |          | Dormers reduced in size                                                                       |             |     |      |                   |            | 20 Thurlow Rd                               | 1002                              | 252            | I F  |
|              |            |               |        |          |              | 28.01.2019 |          | Amendments according to pre-app report from Nora-Andreea Constantinescu from 14/12/2018       |             |     |      |                   |            | LONDON NW3 5PP, UK                          |                                   |                |      |
|              |            |               |        |          |              | 07.05.2019 | F        | Amendments according to pre-app notes from Nora-Andreea Constantinescu, email form 01/05/2019 |             |     |      |                   | Arabitaata | ZAP Architecture                            | Date 07.05.2019 Scale 1:100 at A3 |                |      |
|              |            |               |        |          |              |            |          |                                                                                               |             |     |      |                   | Architects | 365 High Street, London, E15 4QZ            |                                   |                |      |
|              |            |               |        |          |              |            |          |                                                                                               |             |     |      |                   |            | T: 020 37614996 E: info@zaparchitecture.com |                                   |                |      |
|              |            |               |        |          |              |            |          |                                                                                               |             |     |      |                   | 1          |                                             |                                   |                |      |
| ~            |            |               |        |          |              |            |          |                                                                                               |             |     |      |                   |            |                                             |                                   |                |      |