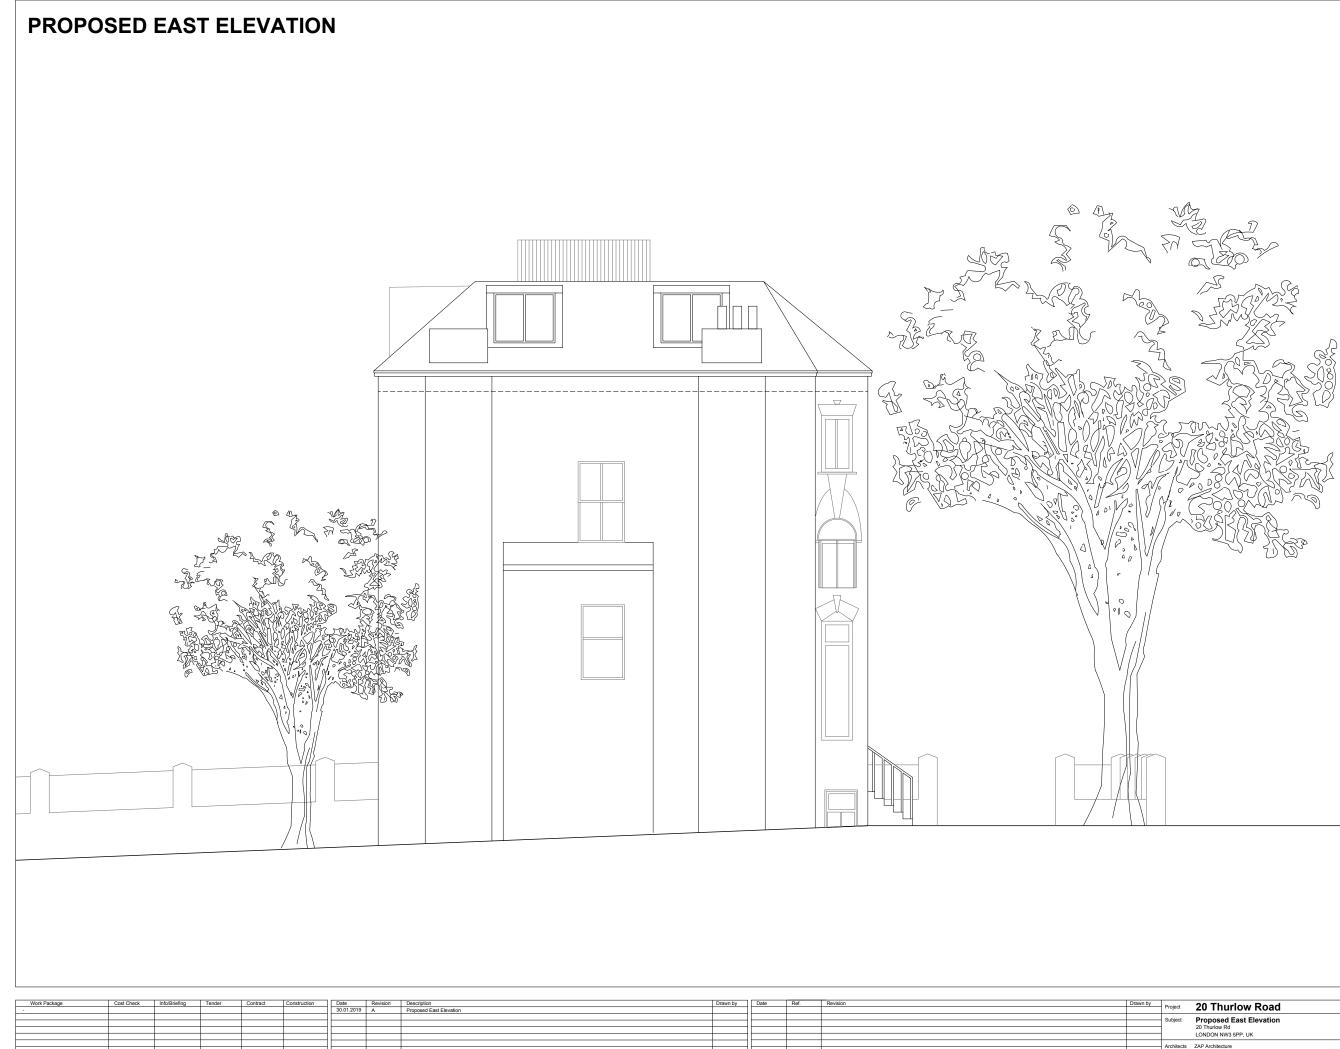

The contents of these drawings have been prepared solely for their use on this project and no other person or organisation should place reliance upon this information.

PLANNING

PROPOSED

| 20 Thurlow Road                                                                                     | Project Code | Drawing Number  | Rev.    |
|-----------------------------------------------------------------------------------------------------|--------------|-----------------|---------|
| Proposed East Elevation<br>20 Thurlow Rd<br>LONDON NW3 5PP, UK                                      | 1802         | 353             | Α       |
| ZAP Architecture<br>365 High Street, London, E15 4QZ<br>1: 020 37614996 E: info@zaparchitecture.com | Date 30.01.2 | 2019 Scale 1:10 | 0 at A3 |