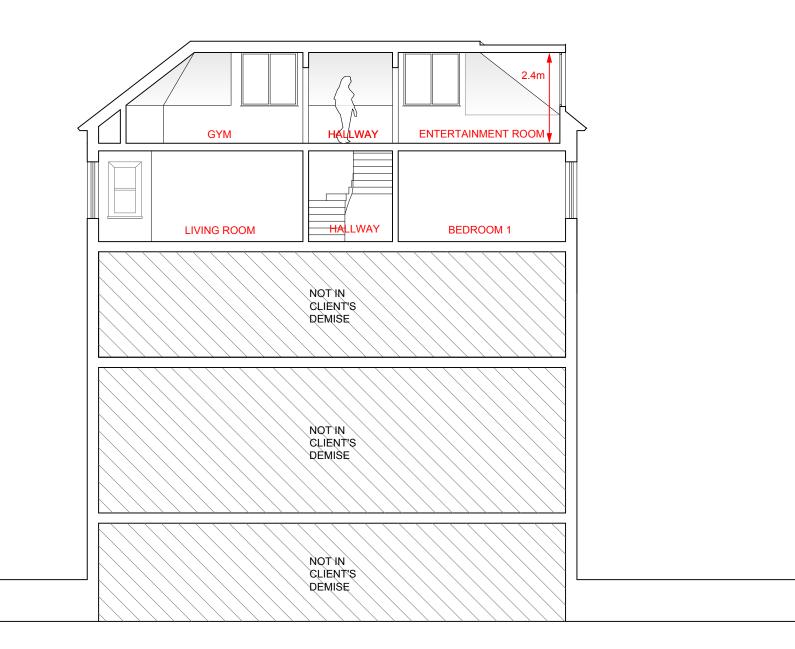

## **PROPOSED SECTION AA**

| Work Package | Cost Check | Info/Briefing | Tender | Contract | Construction | Date       | Revision | Description                                                                             | Drawn by | Date | Ref. | Revision Drawn by | Project 20 Thurlow Road                                            | Project Code                      | Drawing Number | Rev. |
|--------------|------------|---------------|--------|----------|--------------|------------|----------|-----------------------------------------------------------------------------------------|----------|------|------|-------------------|--------------------------------------------------------------------|-----------------------------------|----------------|------|
| -            |            |               |        |          |              | 15.03.2018 |          | Proposed Section AA                                                                     |          |      |      |                   |                                                                    | Project Code Drawing Number Rev.  |                |      |
|              |            |               |        |          |              | 20.03.2018 |          | Proposed Section AA                                                                     |          |      |      |                   | Subject Proposed Section AA<br>20 Thurlow Rd<br>LONDON NW3 5PP, UK | 1802                              | 250            | E    |
|              |            |               |        |          |              | 16.05.2018 |          | Roof raised by 400mm, dormer added                                                      |          |      |      |                   |                                                                    |                                   |                |      |
|              |            |               |        |          |              | 30.11.2018 |          | Dormers reduced in size                                                                 |          | 1    |      |                   |                                                                    |                                   |                |      |
|              |            |               |        |          |              | 28.01.2019 | E        | Amendments according to pre-app report from Nora-Andreea Constantinescu from 14/12/2018 |          |      |      |                   |                                                                    |                                   |                |      |
|              |            |               |        |          |              |            |          |                                                                                         |          |      |      |                   | Architects ZAP Architecture                                        |                                   |                |      |
|              |            |               |        |          |              |            |          |                                                                                         |          |      |      |                   | 365 High Street London E15 407                                     | Date 28.01.2019 Scale 1:100 at A3 |                |      |
|              |            |               |        |          |              |            |          |                                                                                         |          | 1    |      |                   | T: 020 37614996 E: info@zaparchitecture.com                        |                                   |                |      |
|              |            |               |        |          |              |            |          |                                                                                         |          | 1    |      |                   |                                                                    |                                   |                |      |
| ~            |            |               |        |          |              | _          |          | -                                                                                       |          |      |      |                   |                                                                    |                                   |                |      |