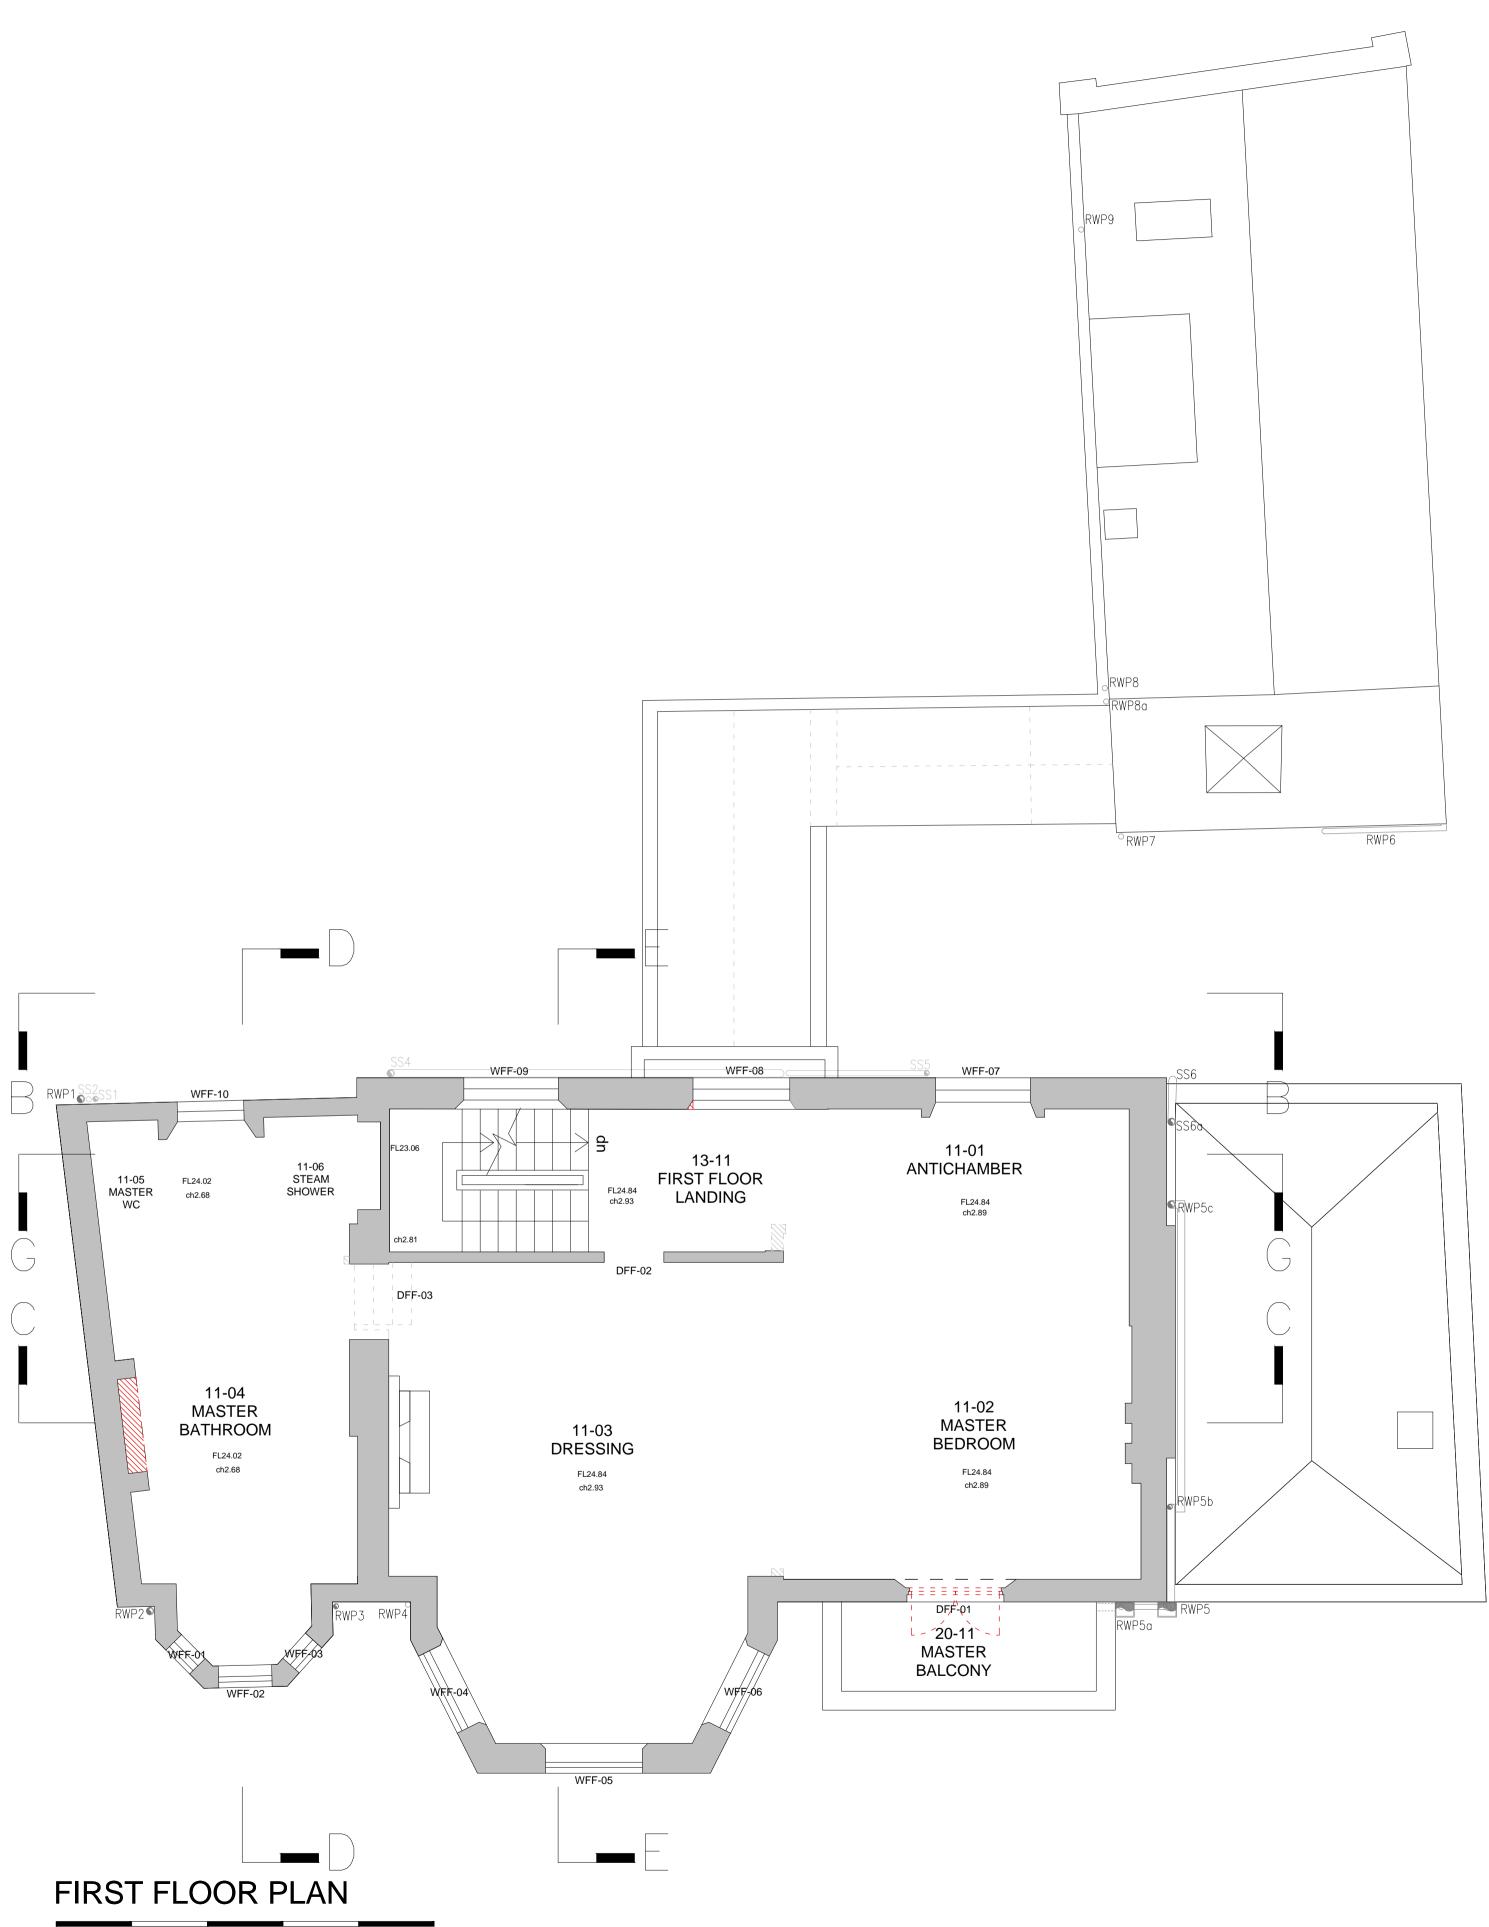

NOTES KEY:

Consented Demolition associated with Application ref: 2013/5112/L, 2014/7932/P, 2016/6840/P & 2016/7148/L

 $( \land ) \land$ 

Note: For windows and doors please refer to schedules.

Proposed demolition

REV DATE DESCRIPTION A 30.07.19 For Planning

| FO               | R PLANNIN       | G     |
|------------------|-----------------|-------|
| JOB TITLE        |                 |       |
| Keats Grove      |                 |       |
| Hampstead        |                 |       |
| DRAWING TITLE    |                 |       |
| First Floor Plan |                 |       |
| Proposed Dem     | olition         |       |
| JOB No           | DWG No          | REV   |
| 546              | D03             | А     |
| DRAWN BY         | SCALE (AT A1)   | DATE  |
| RFB              | 1:50 (1:100@A3) | Oct18 |
|                  |                 |       |