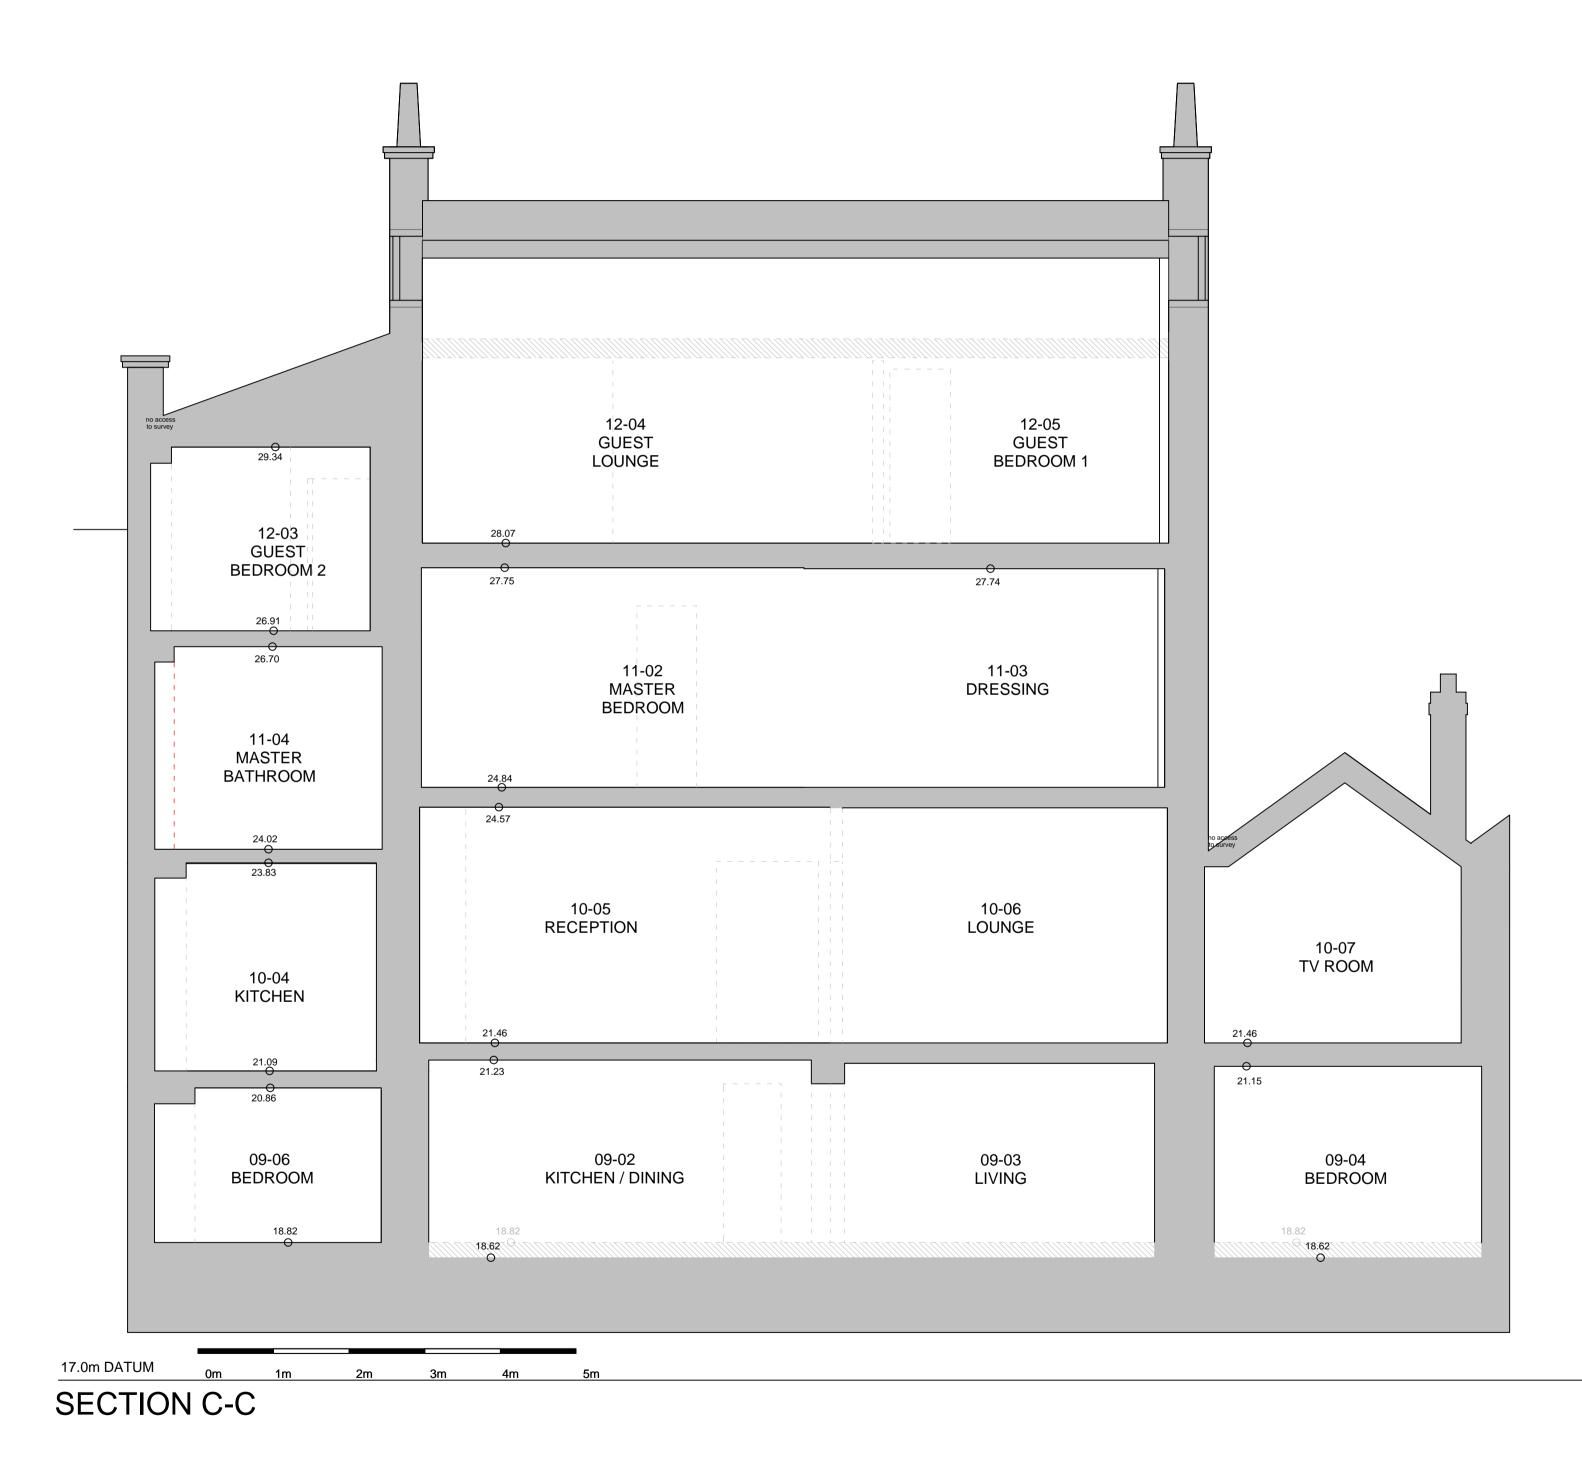

NOTES KEY:

Consented Demolition associated with Application ref: 2013/5112/L, 2014/7932/P, 2016/6840/P & 2016/7148/L

 $\sum$ 

Proposed demolition 777

Note: For windows and doors please refer to schedules.

REV DATE DESCRIPTION

| FO            | R PLANNIN           | G     |  |
|---------------|---------------------|-------|--|
| JOB TITLE     |                     |       |  |
| Keats Grove   |                     |       |  |
| Hampstead     |                     |       |  |
| DRAWING TITLE |                     |       |  |
| Section CC    |                     |       |  |
| Proposed Dem  | Proposed Demolition |       |  |
| JOB No        | DWG No              | REV   |  |
| 546           | D12                 | -     |  |
| DRAWN BY      | SCALE (AT A1)       | DATE  |  |
| RFB           | 1:50 (1:100@A3)     | Oct18 |  |
|               |                     |       |  |