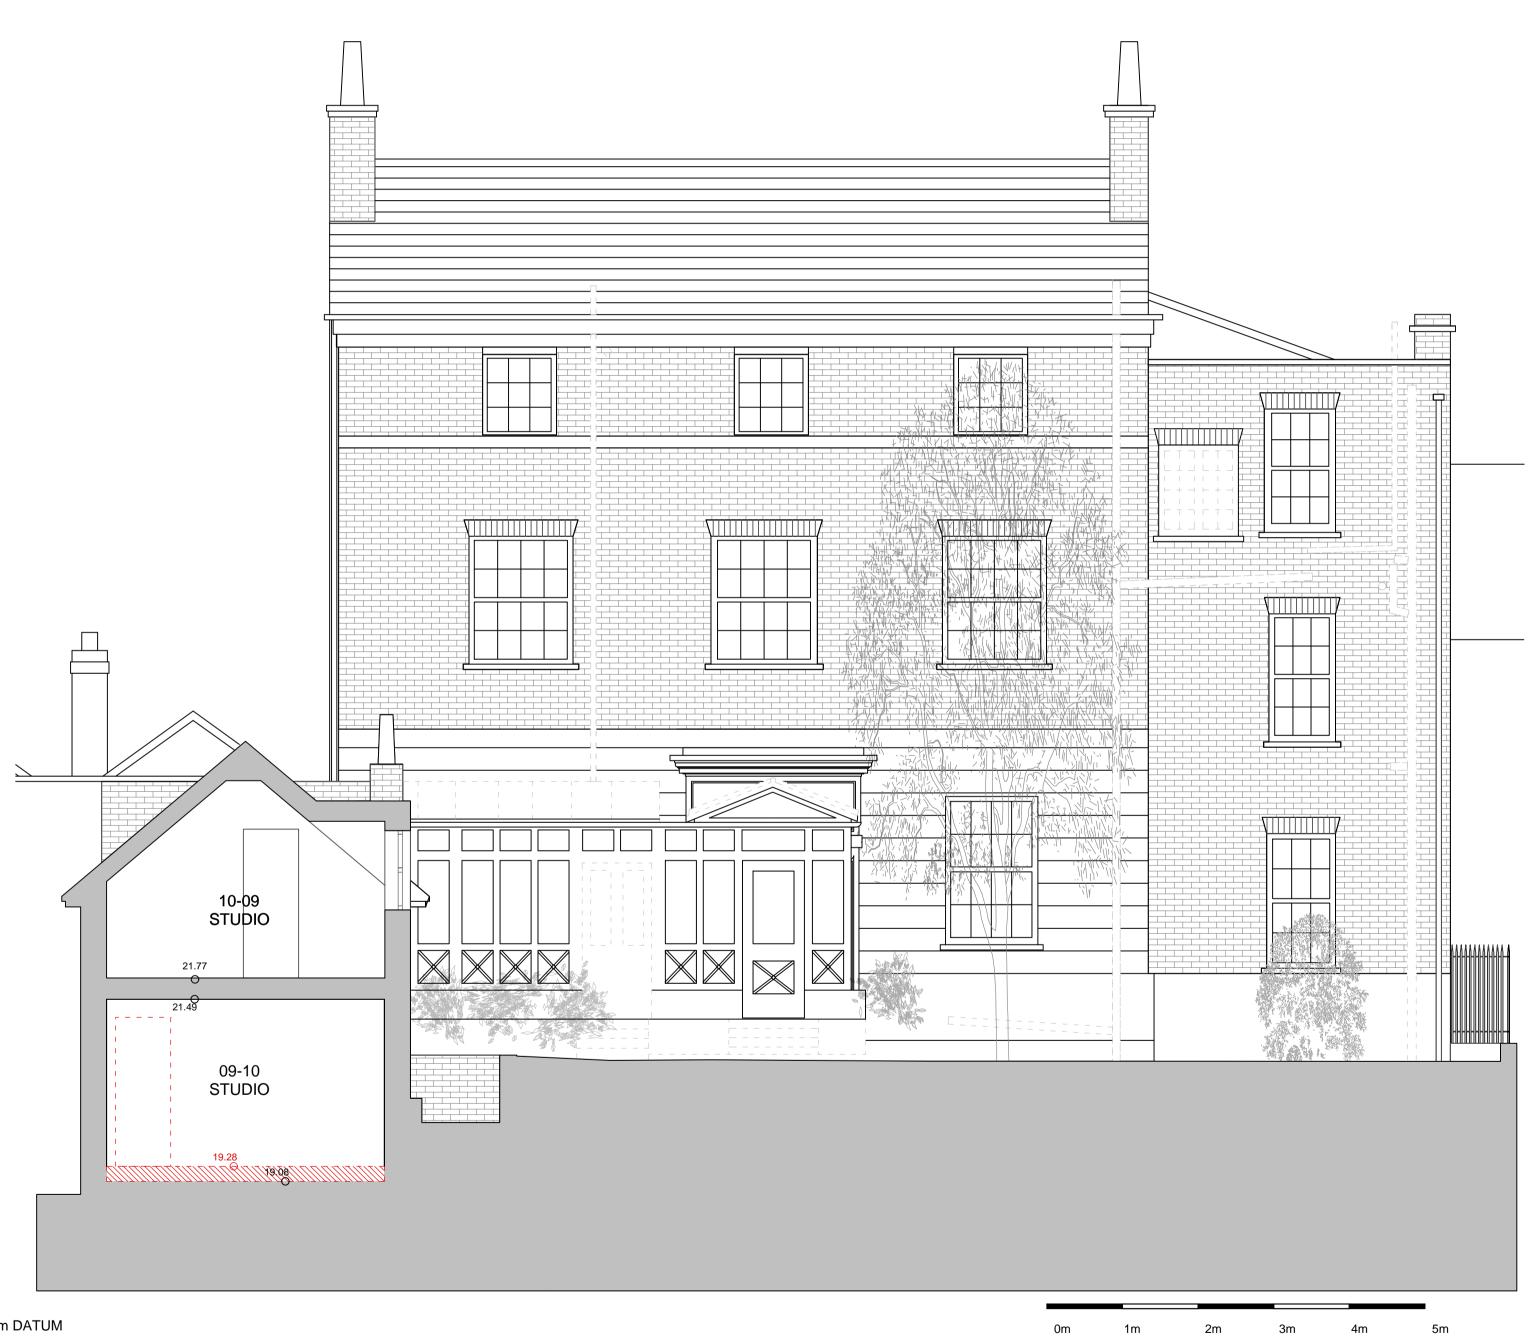

### REV DATE DESCRIPTION

| FC             | OR PLANNIN      | I G   |
|----------------|-----------------|-------|
| JOB TITLE      |                 |       |
| Keats Grove    |                 |       |
| Hampstead      |                 |       |
| DRAWING TITLE  |                 |       |
| East Elevation |                 |       |
| Proposed Dem   | nolition        |       |
| JOB No         | DWG No          | REV   |
| 546            | D21             | -     |
| DRAWN BY       | SCALE (AT A1)   | DATE  |
| RFB            | 1:50 (1:100@A3) | Oct18 |
|                |                 |       |

**RICHARD GRIFFITHS ARCHITECTS** 

17.0m DATUM

SOUTH ELEVATION