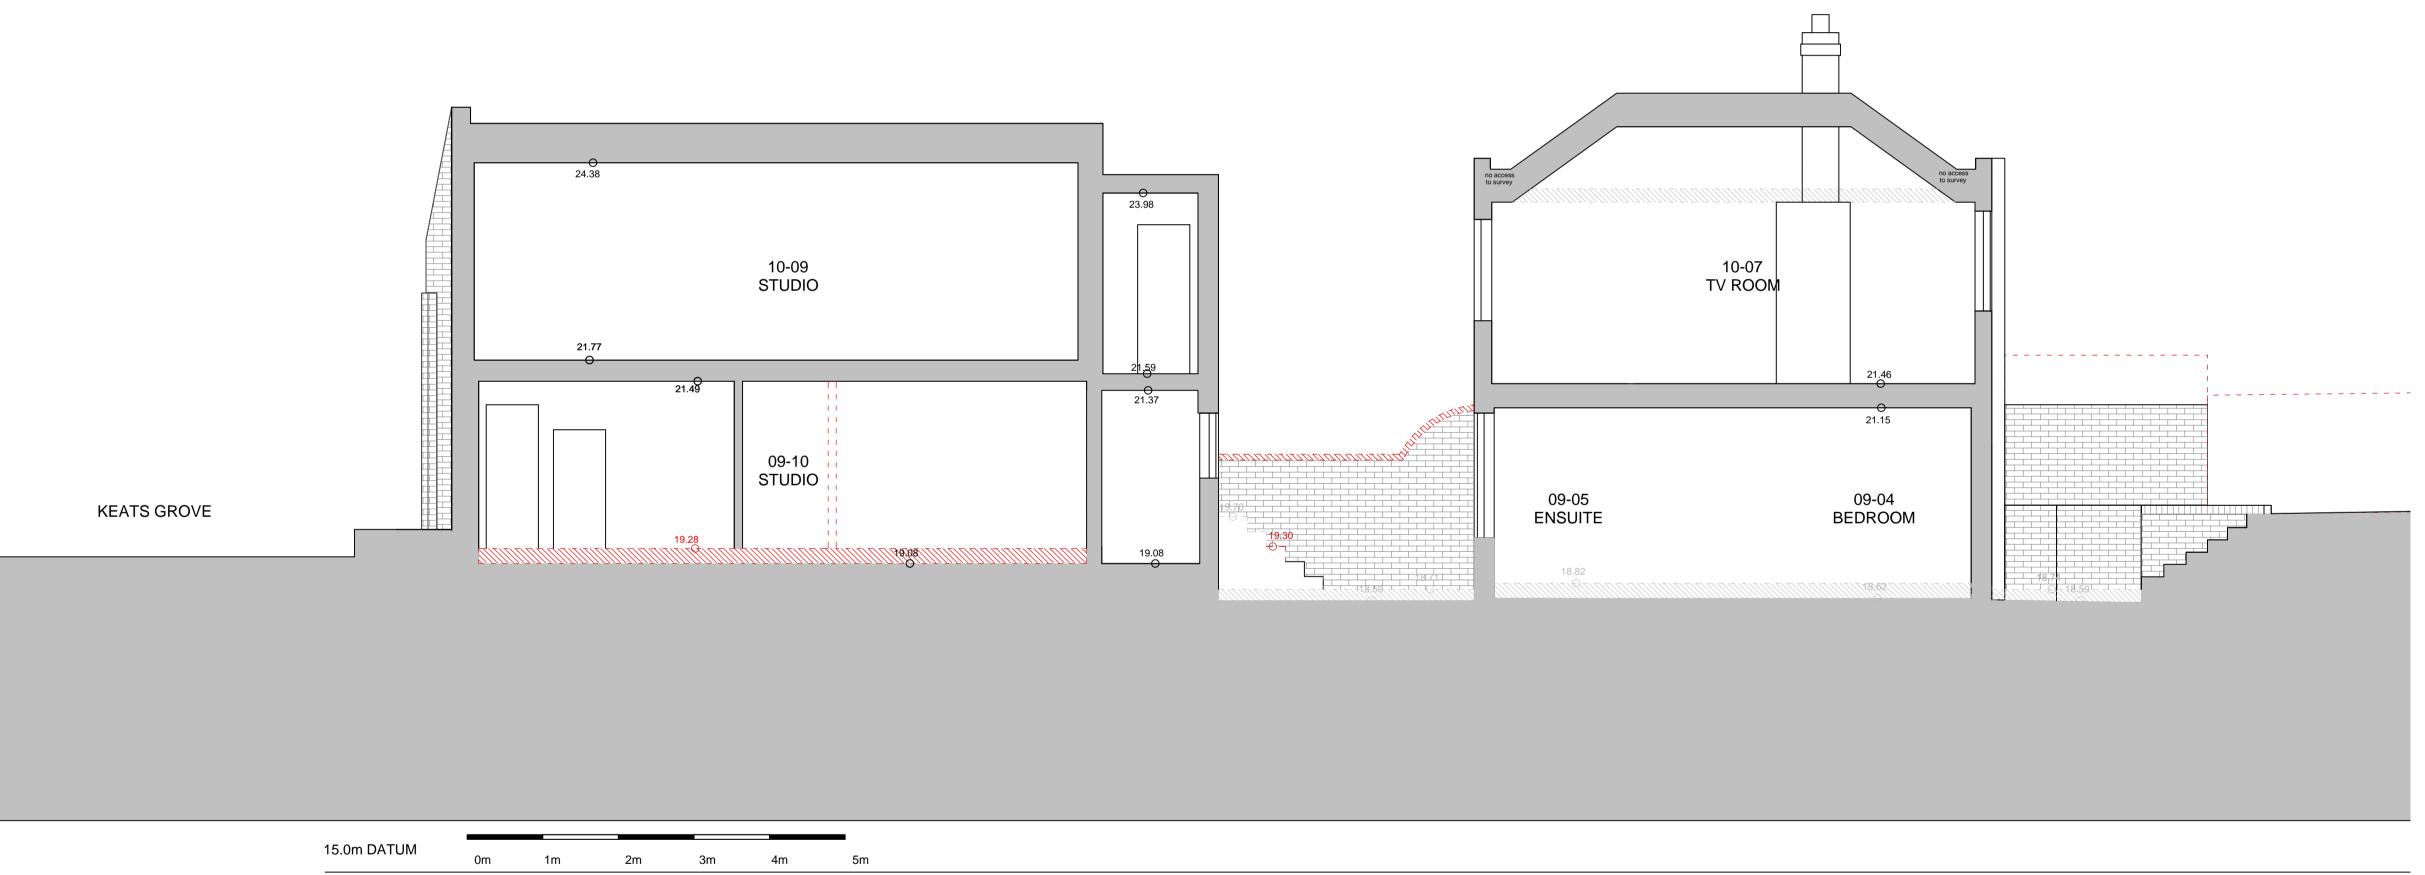

# SECTION B-B

17.0m DATUM

DO NOT SCALE FROM THIS DRAWING DRAWING TO BE READ IN CONJUNCTION WITH ALL OTHER ARCHITECT'S AND ENGINEER'S CONTRACT DRAWING & SPECIFICATIONS. ANY DISCREPANCIES MUST BE BROUGHT TO THE ATTENTION OF THE

ARCHITECT IMMEDIATELY. THE CONTRACTOR MUST VERIFY ALL DIMENSIONS BY SITE MEASUREMENT BEFORE ORDERING MATERIALS OR MANUFACTURING COMPONENTS. SUBSTITUTE MATERIALS & PRODUCTS TO THOSE NAMED WILL BE ACCEPTABLE IF PROVEN TO BE OF EQUAL OR HIGHER PERFORMANCE AND NOT IN CONFLICT WITH OTHER ELEMENTS.

NOTES KEY:

Consented Demolition associated with Application ref: 2013/5112/L, 2014/7932/P, 2016/6840/P & 2016/7148/L

 $\sum$ 

Proposed demolition 777

Note: For windows and doors please refer to schedules.

REV DATE DESCRIPTION A 30.11.18 For planning

| FO            | R PLANNING      | G     |
|---------------|-----------------|-------|
| JOB TITLE     |                 |       |
| Keats Grove   |                 |       |
| Hampstead     |                 |       |
| DRAWING TITLE |                 |       |
| Section BB    |                 |       |
| Proposed Demo | olition         |       |
| JOB No        | DWG No          | REV   |
| 546           | D11             | А     |
| DRAWN BY      | SCALE (AT A1)   | DATE  |
| RFB           | 1:50 (1:100@A3) | Oct18 |
|               |                 |       |