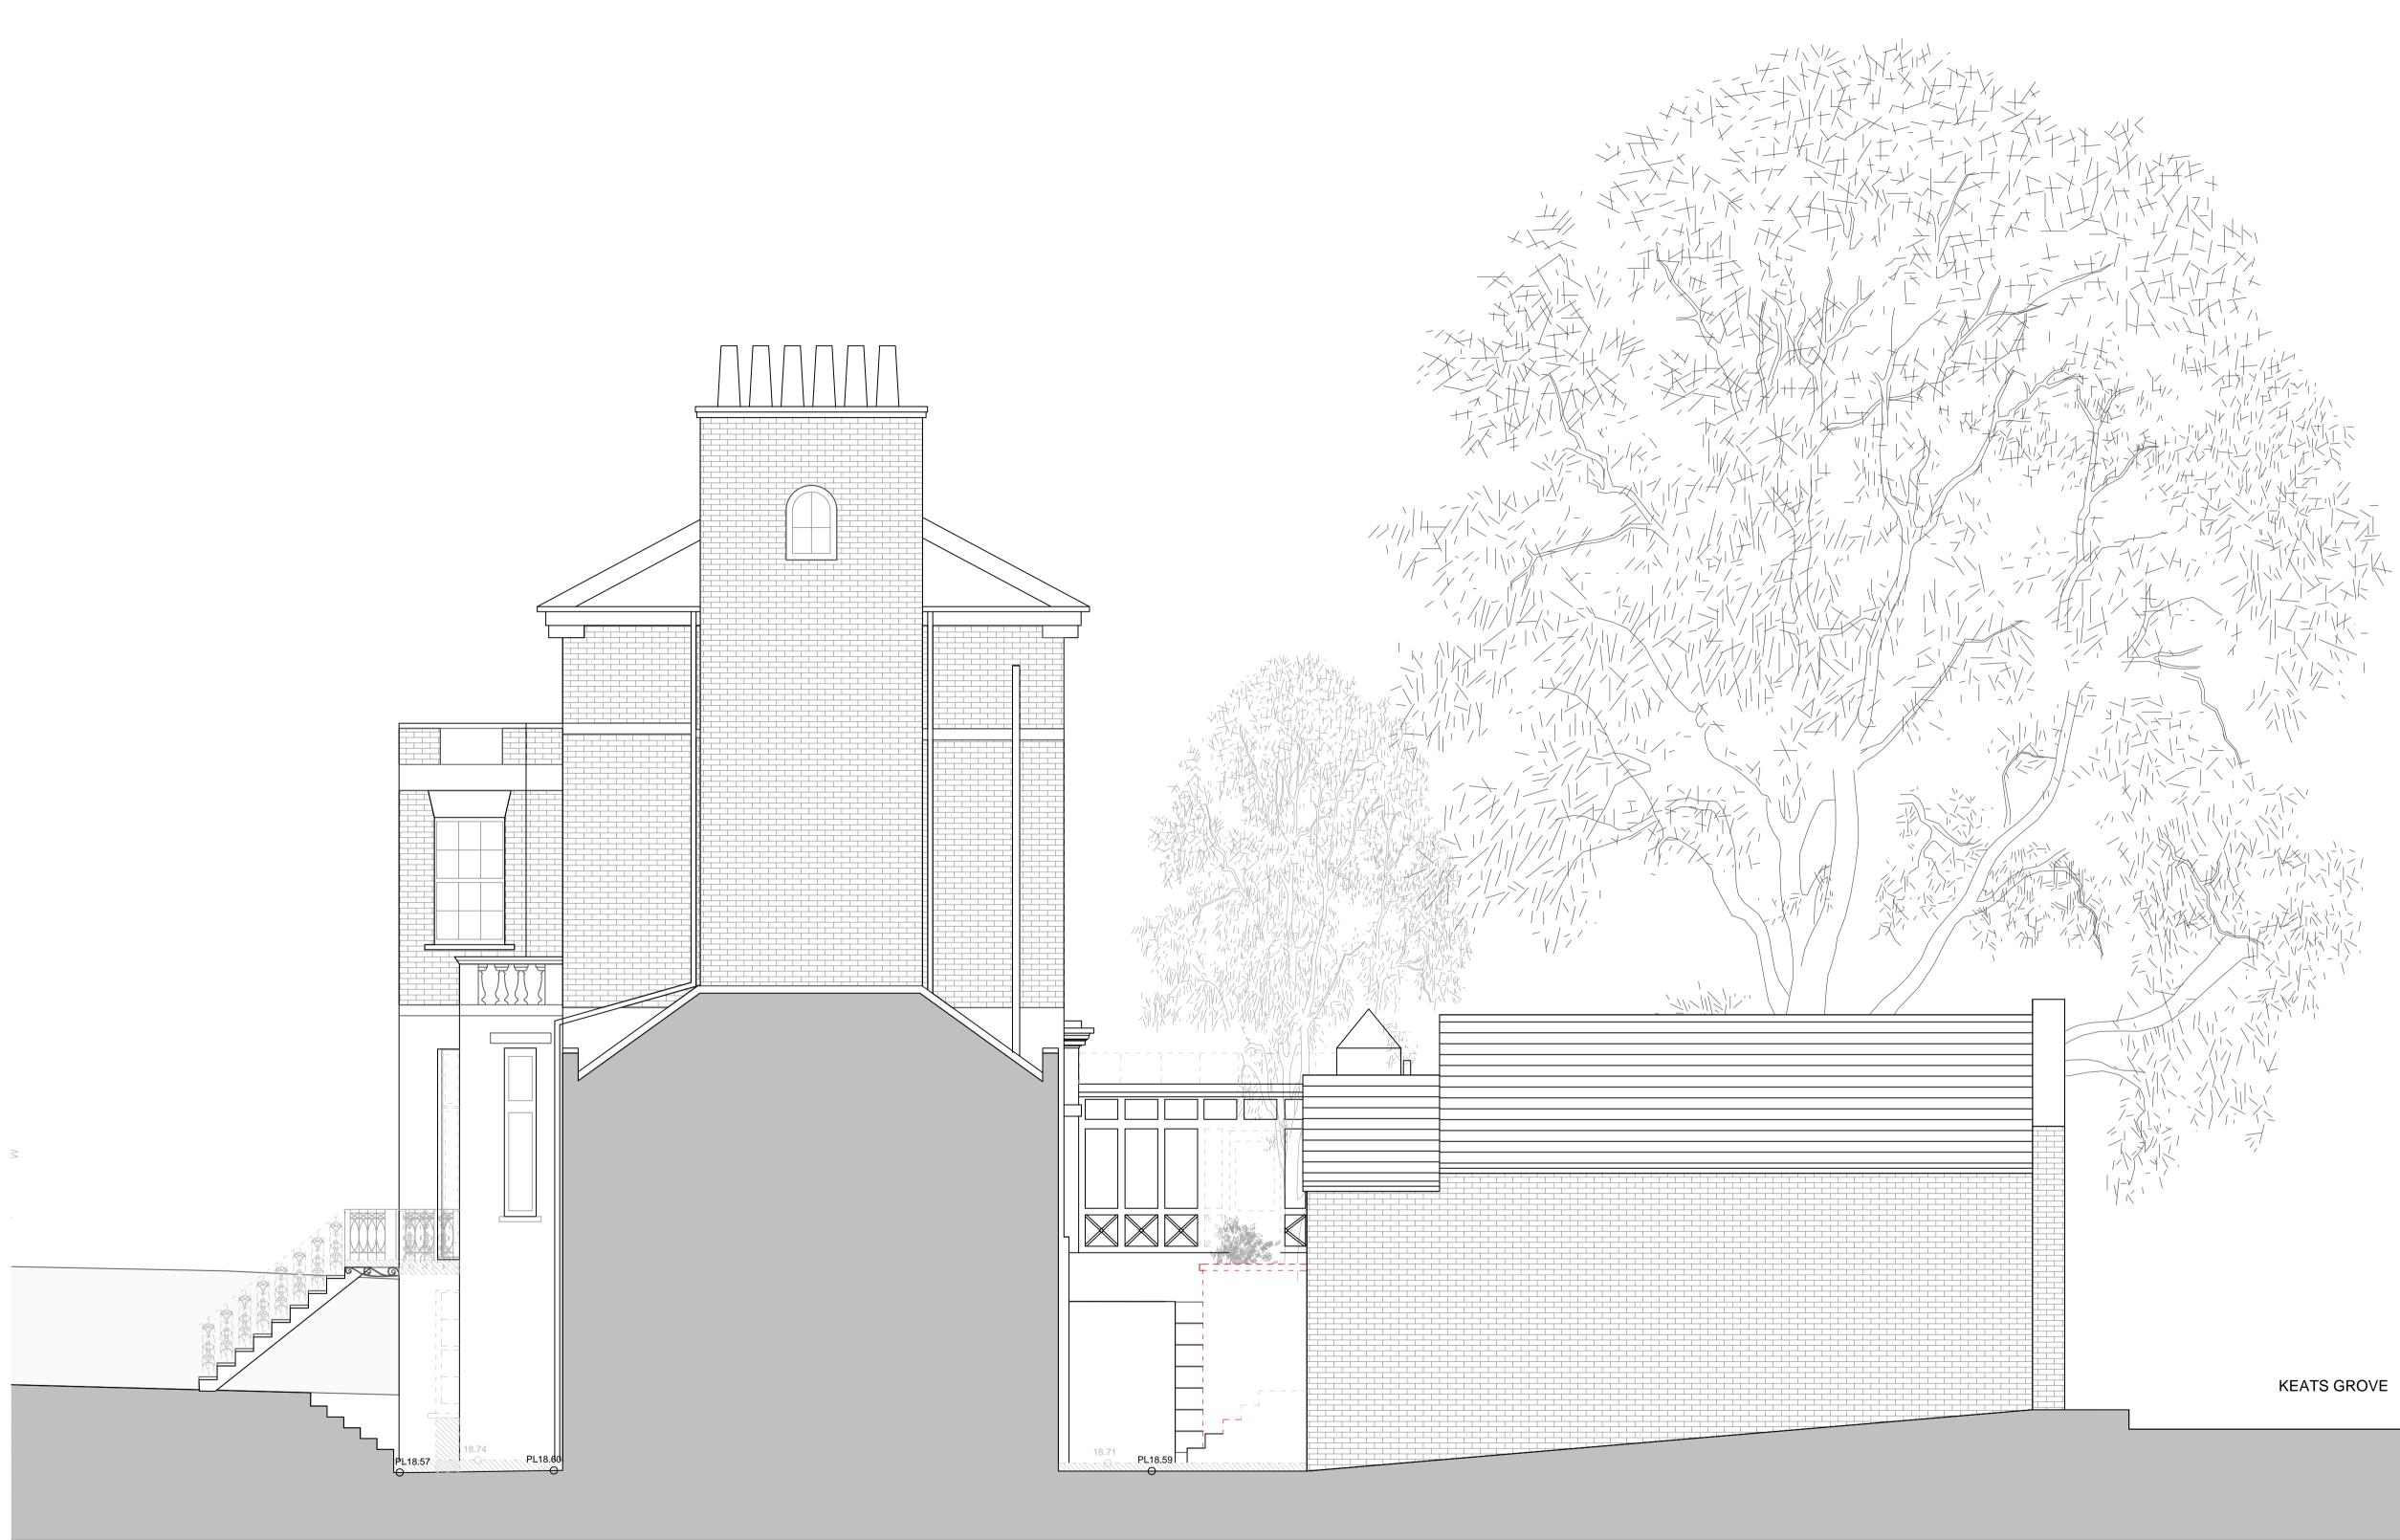

### REV DATE DESCRIPTION

| FC             | OR PLANNIN      | I G   |
|----------------|-----------------|-------|
| JOB TITLE      |                 |       |
| Keats Grove    |                 |       |
| Hampstead      |                 |       |
| DRAWING TITLE  |                 |       |
| East Elevation |                 |       |
| Proposed Dem   | nolition        |       |
| JOB No         | DWG No          | REV   |
| 546            | D21             | -     |
| DRAWN BY       | SCALE (AT A1)   | DATE  |
| RFB            | 1:50 (1:100@A3) | Oct18 |
|                |                 |       |