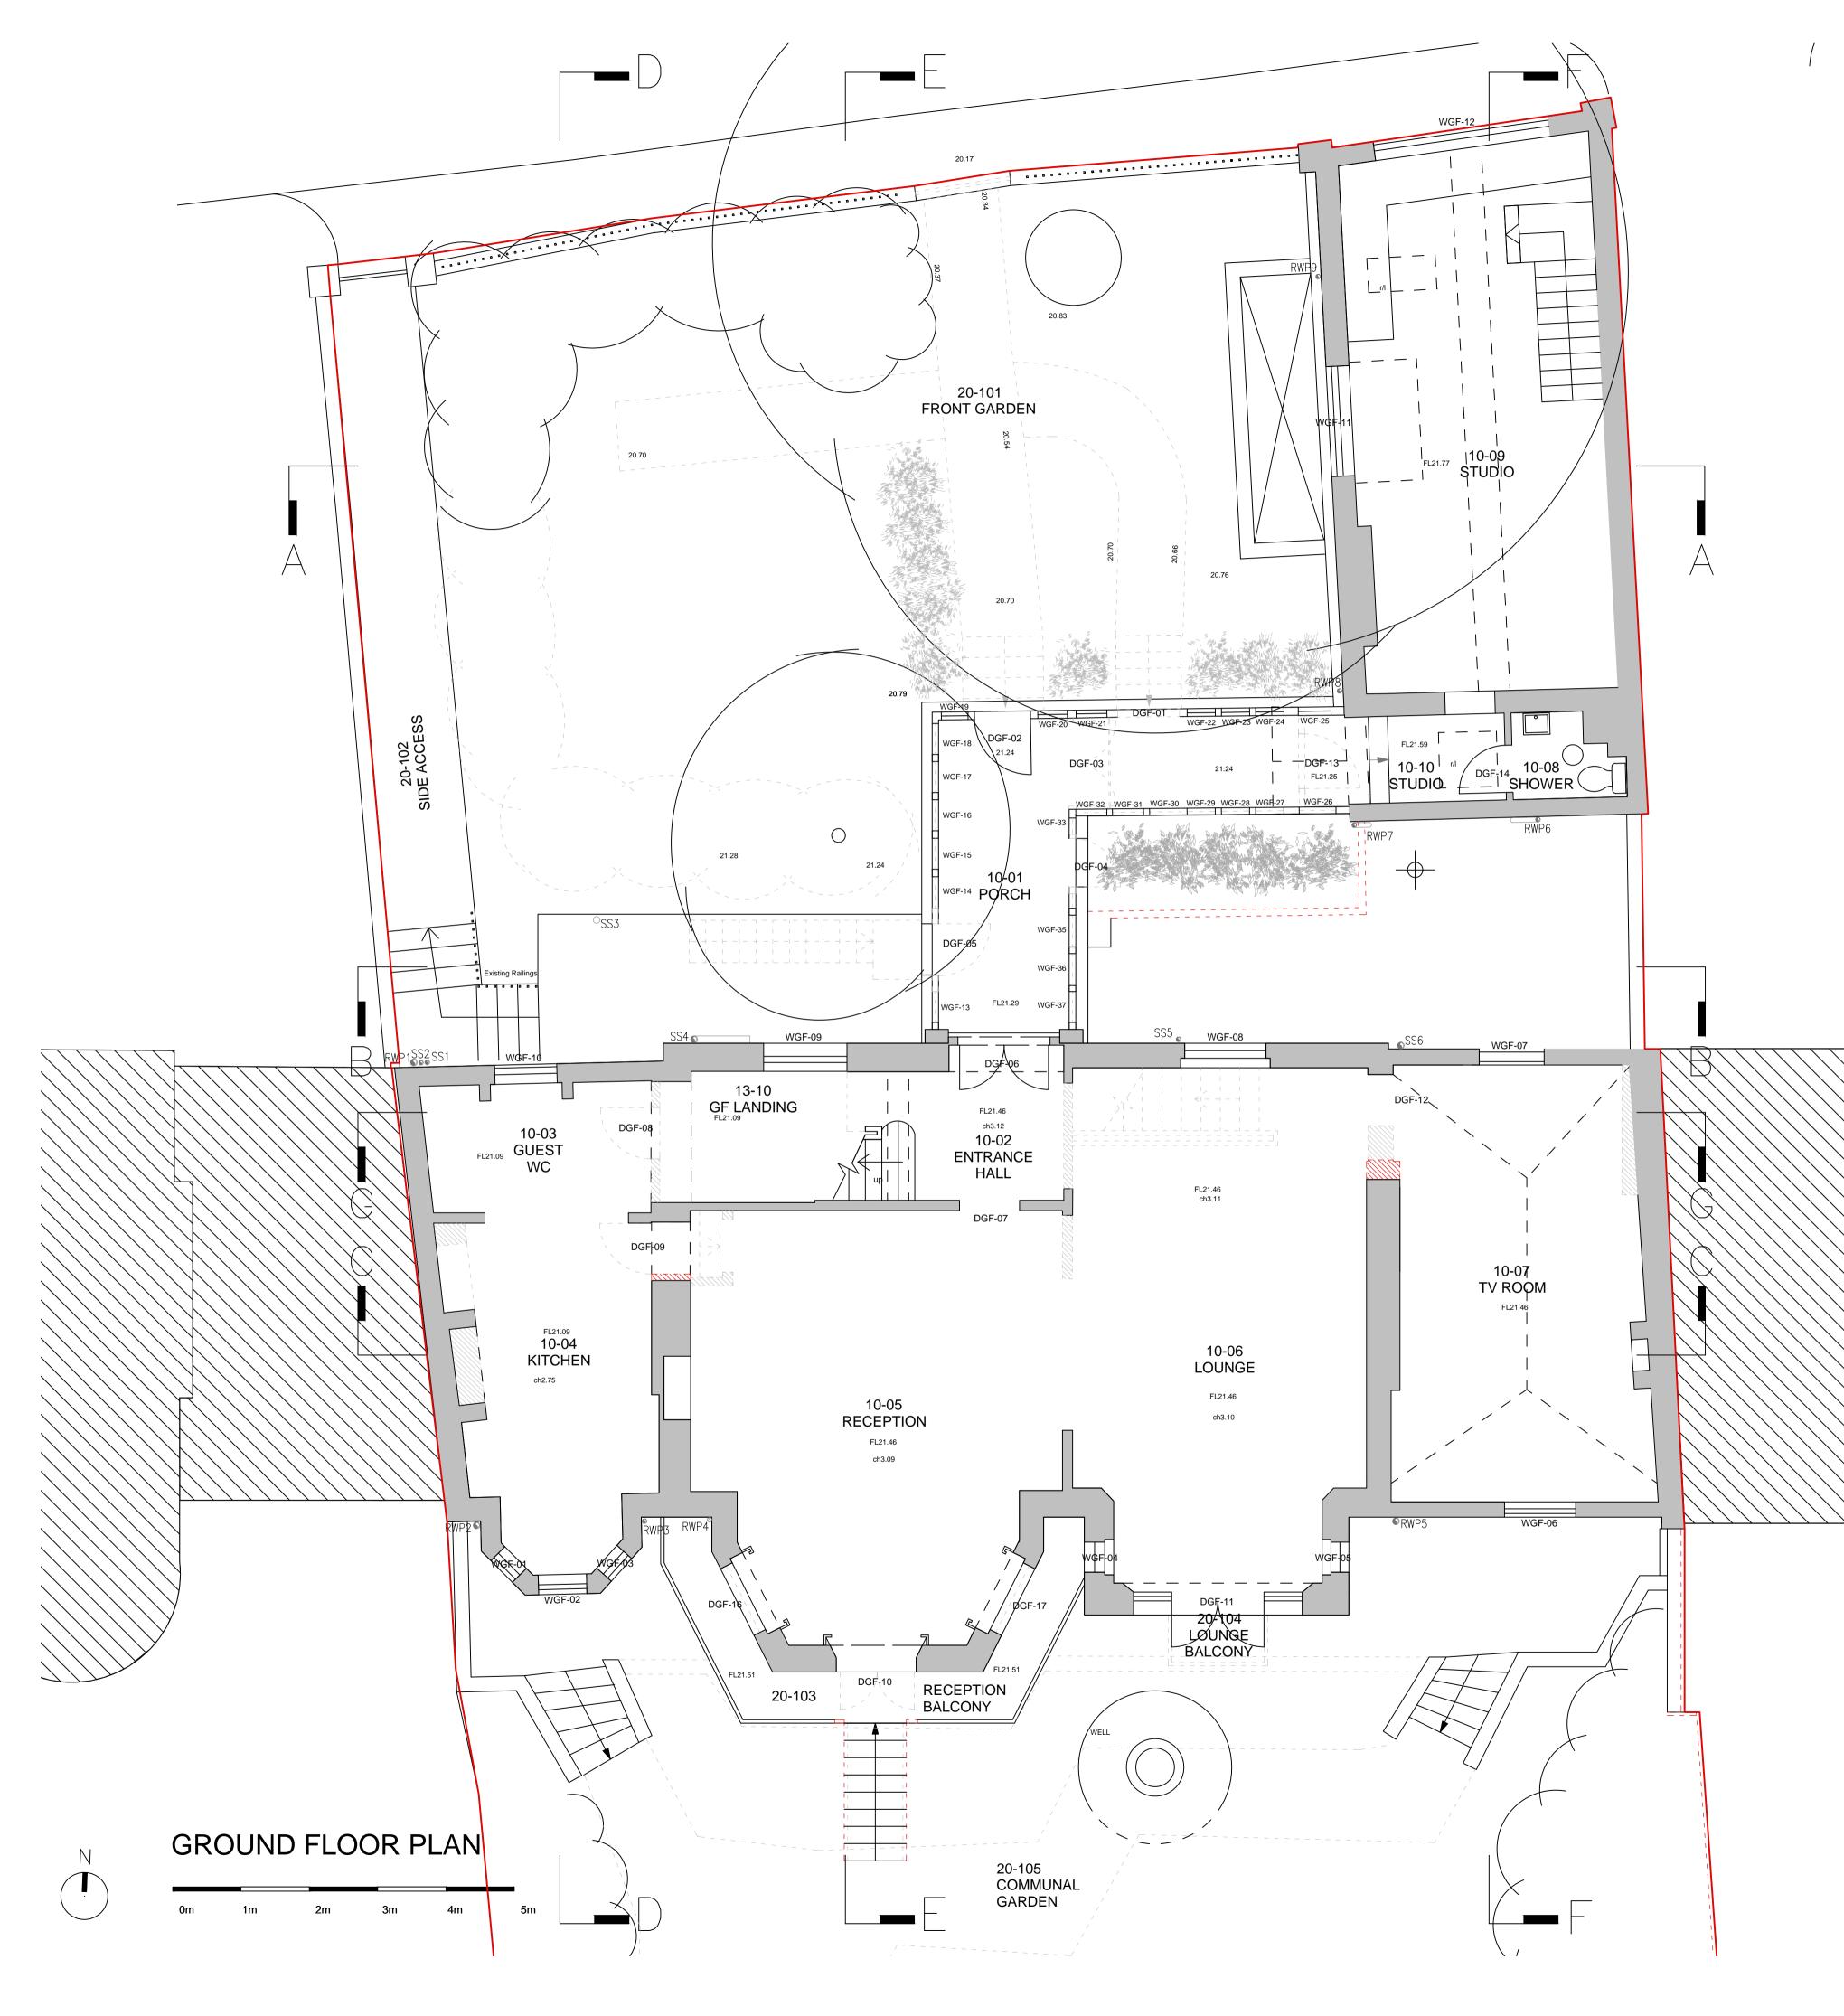

NOTES KEY:

> Consented Demolition associated with Application ref: 2013/5112/L, 2014/7932/P, 2016/6840/P & 2016/7148/L

[[]]

Proposed demolition

Note: For windows and doors please refer to schedules.

### REV DATE DESCRIPTION A 30.11.18 For planning B 30.07.19 For planning

| F C                      | R PLANNIN       | G     |
|--------------------------|-----------------|-------|
| JOB TITLE<br>Keats Grove |                 |       |
| Hampstead                |                 |       |
|                          |                 |       |
| Ground Floor Plan        |                 |       |
| Proposed Demolition      |                 |       |
| JOB No                   | DWG No          | REV   |
| 546                      | D02             | В     |
| DRAWN BY                 | SCALE (AT A1)   | DATE  |
| RFB                      | 1:50 (1:100@A3) | Oct18 |
|                          |                 |       |