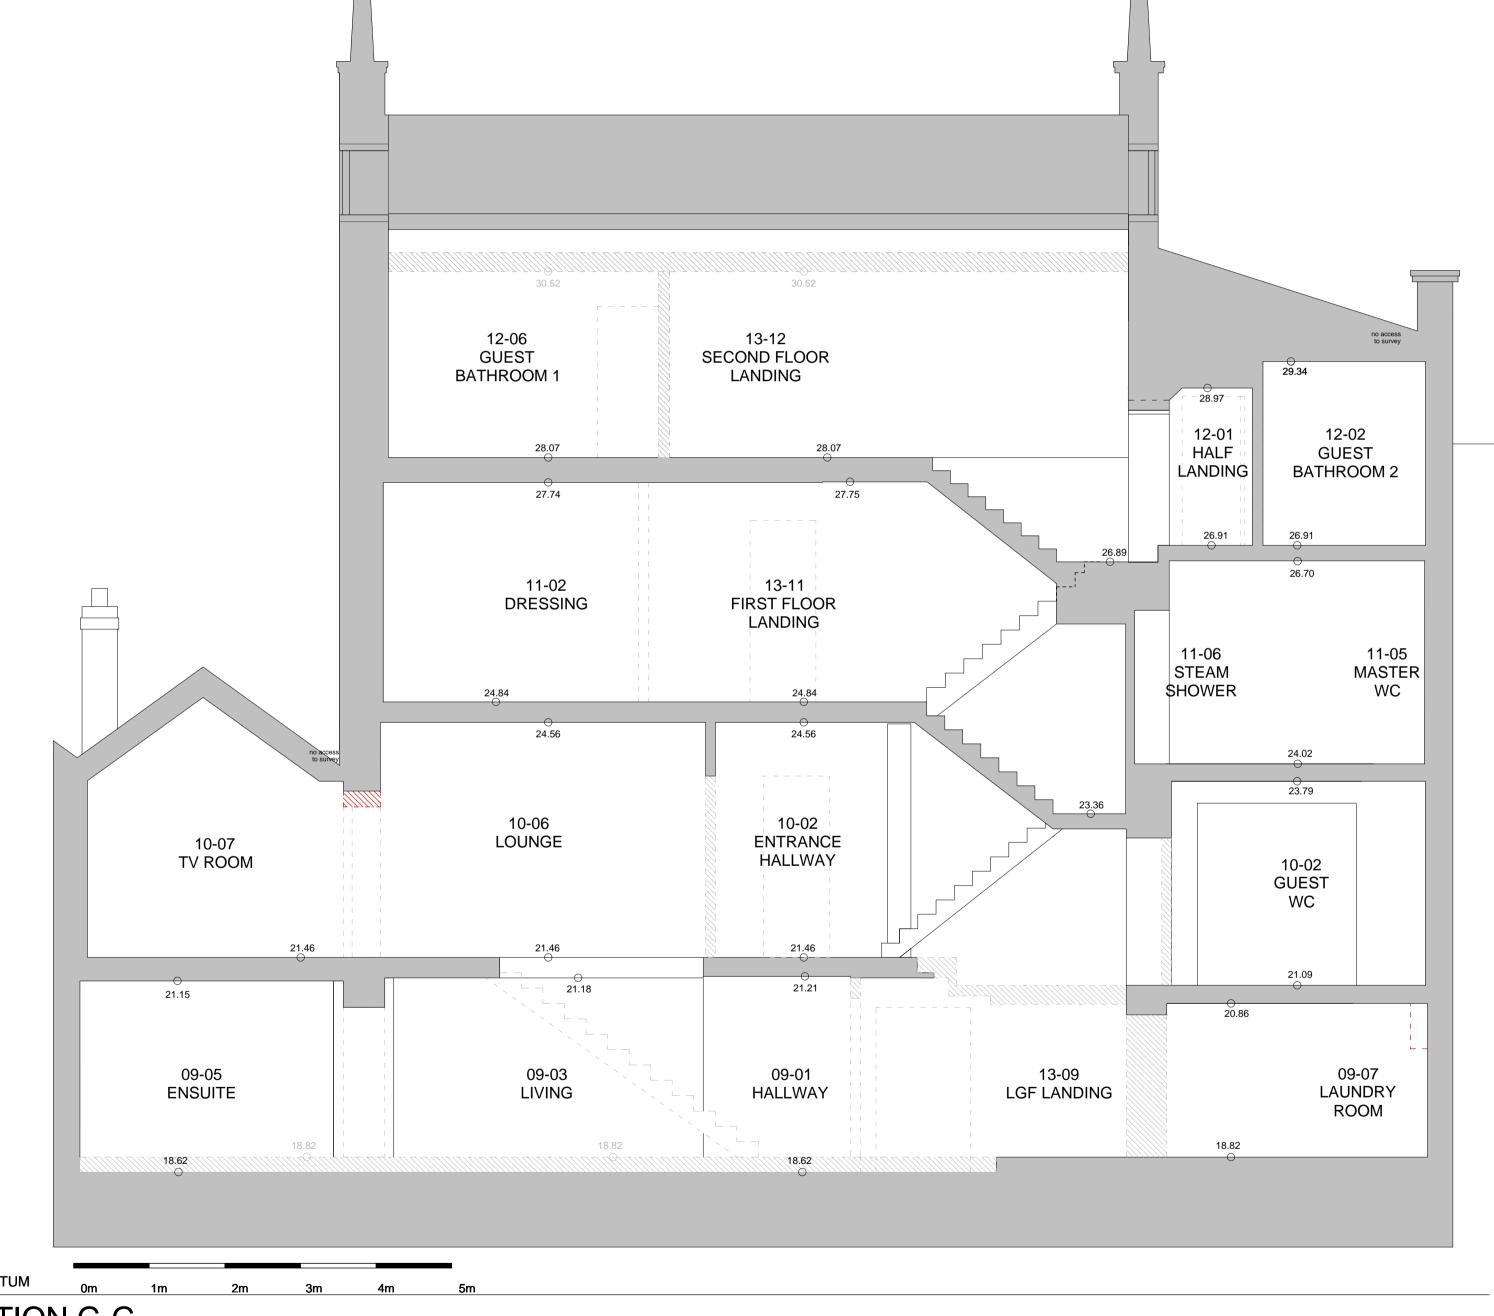

**RICHARD GRIFFITHS ARCHITECTS** 

17.0m DATUM

SOUTH ELEVATION

Proposed demolition 

Note: For windows and doors please refer to schedules.

REV DATE DESCRIPTION

FOR PLANNING JOB TITLE Keats Grove Hampstead DRAWING TITLE South Elevation Proposed Demolition JOB No DWG No 546 D22 -DATE DRAWN BY SCALE (AT A1) 1:50 (1:100@A3) Oct18 RFB