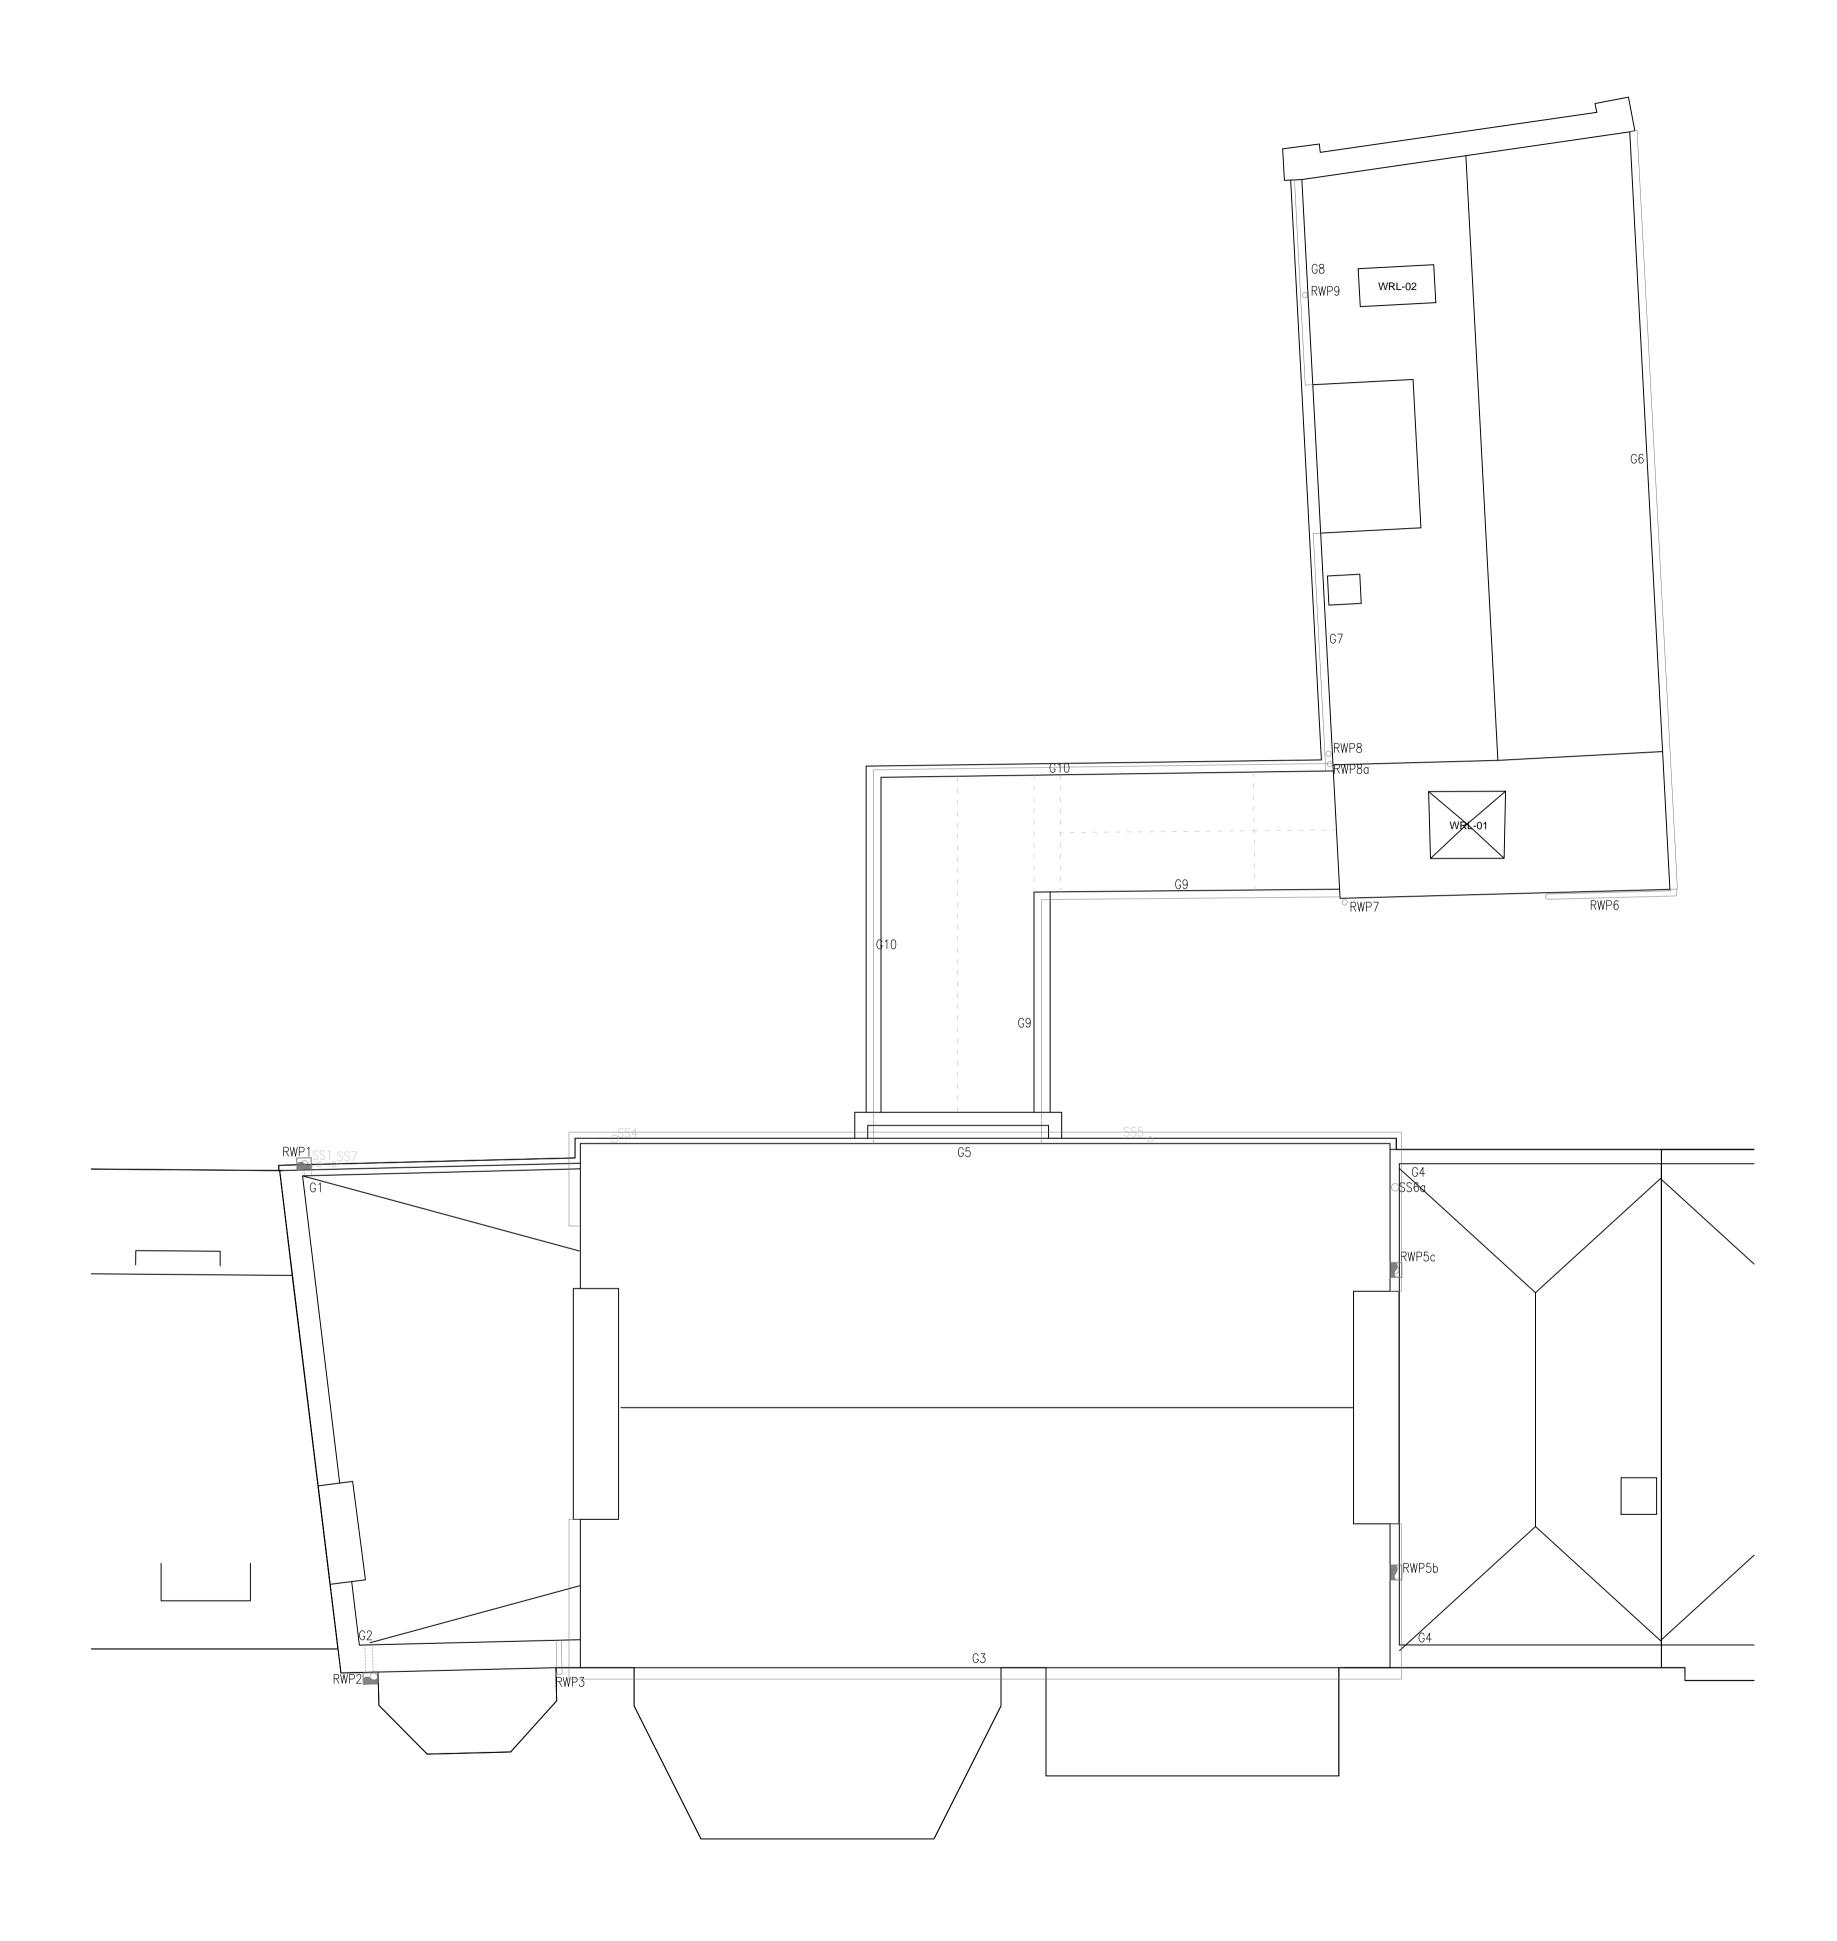

## REV DATE DESCRIPTION A 30.07.19 For Planning

| FO            | R PLANNING          | G     |  |
|---------------|---------------------|-------|--|
|               |                     |       |  |
| Keats Grove   |                     |       |  |
| Hampstead     |                     |       |  |
| DRAWING TITLE |                     |       |  |
| Roof Plan     |                     |       |  |
| Proposed Demo | Proposed Demolition |       |  |
| JOB No        | DWG No              | REV   |  |
| 546           | D05                 | А     |  |
| DRAWN BY      | SCALE (AT A1)       | DATE  |  |
| RFB           | 1:50 (1:100@A3)     | Oct18 |  |
|               |                     |       |  |

**RICHARD GRIFFITHS ARCHITECTS** 

5 Maidstone Mews, 72-76 Borough High Street, London SE1 1GN T +44(0)20 7357 8788 | F +44(0)20 7403 7887 E admin@rgarchitects.com | www.rgarchitects.com