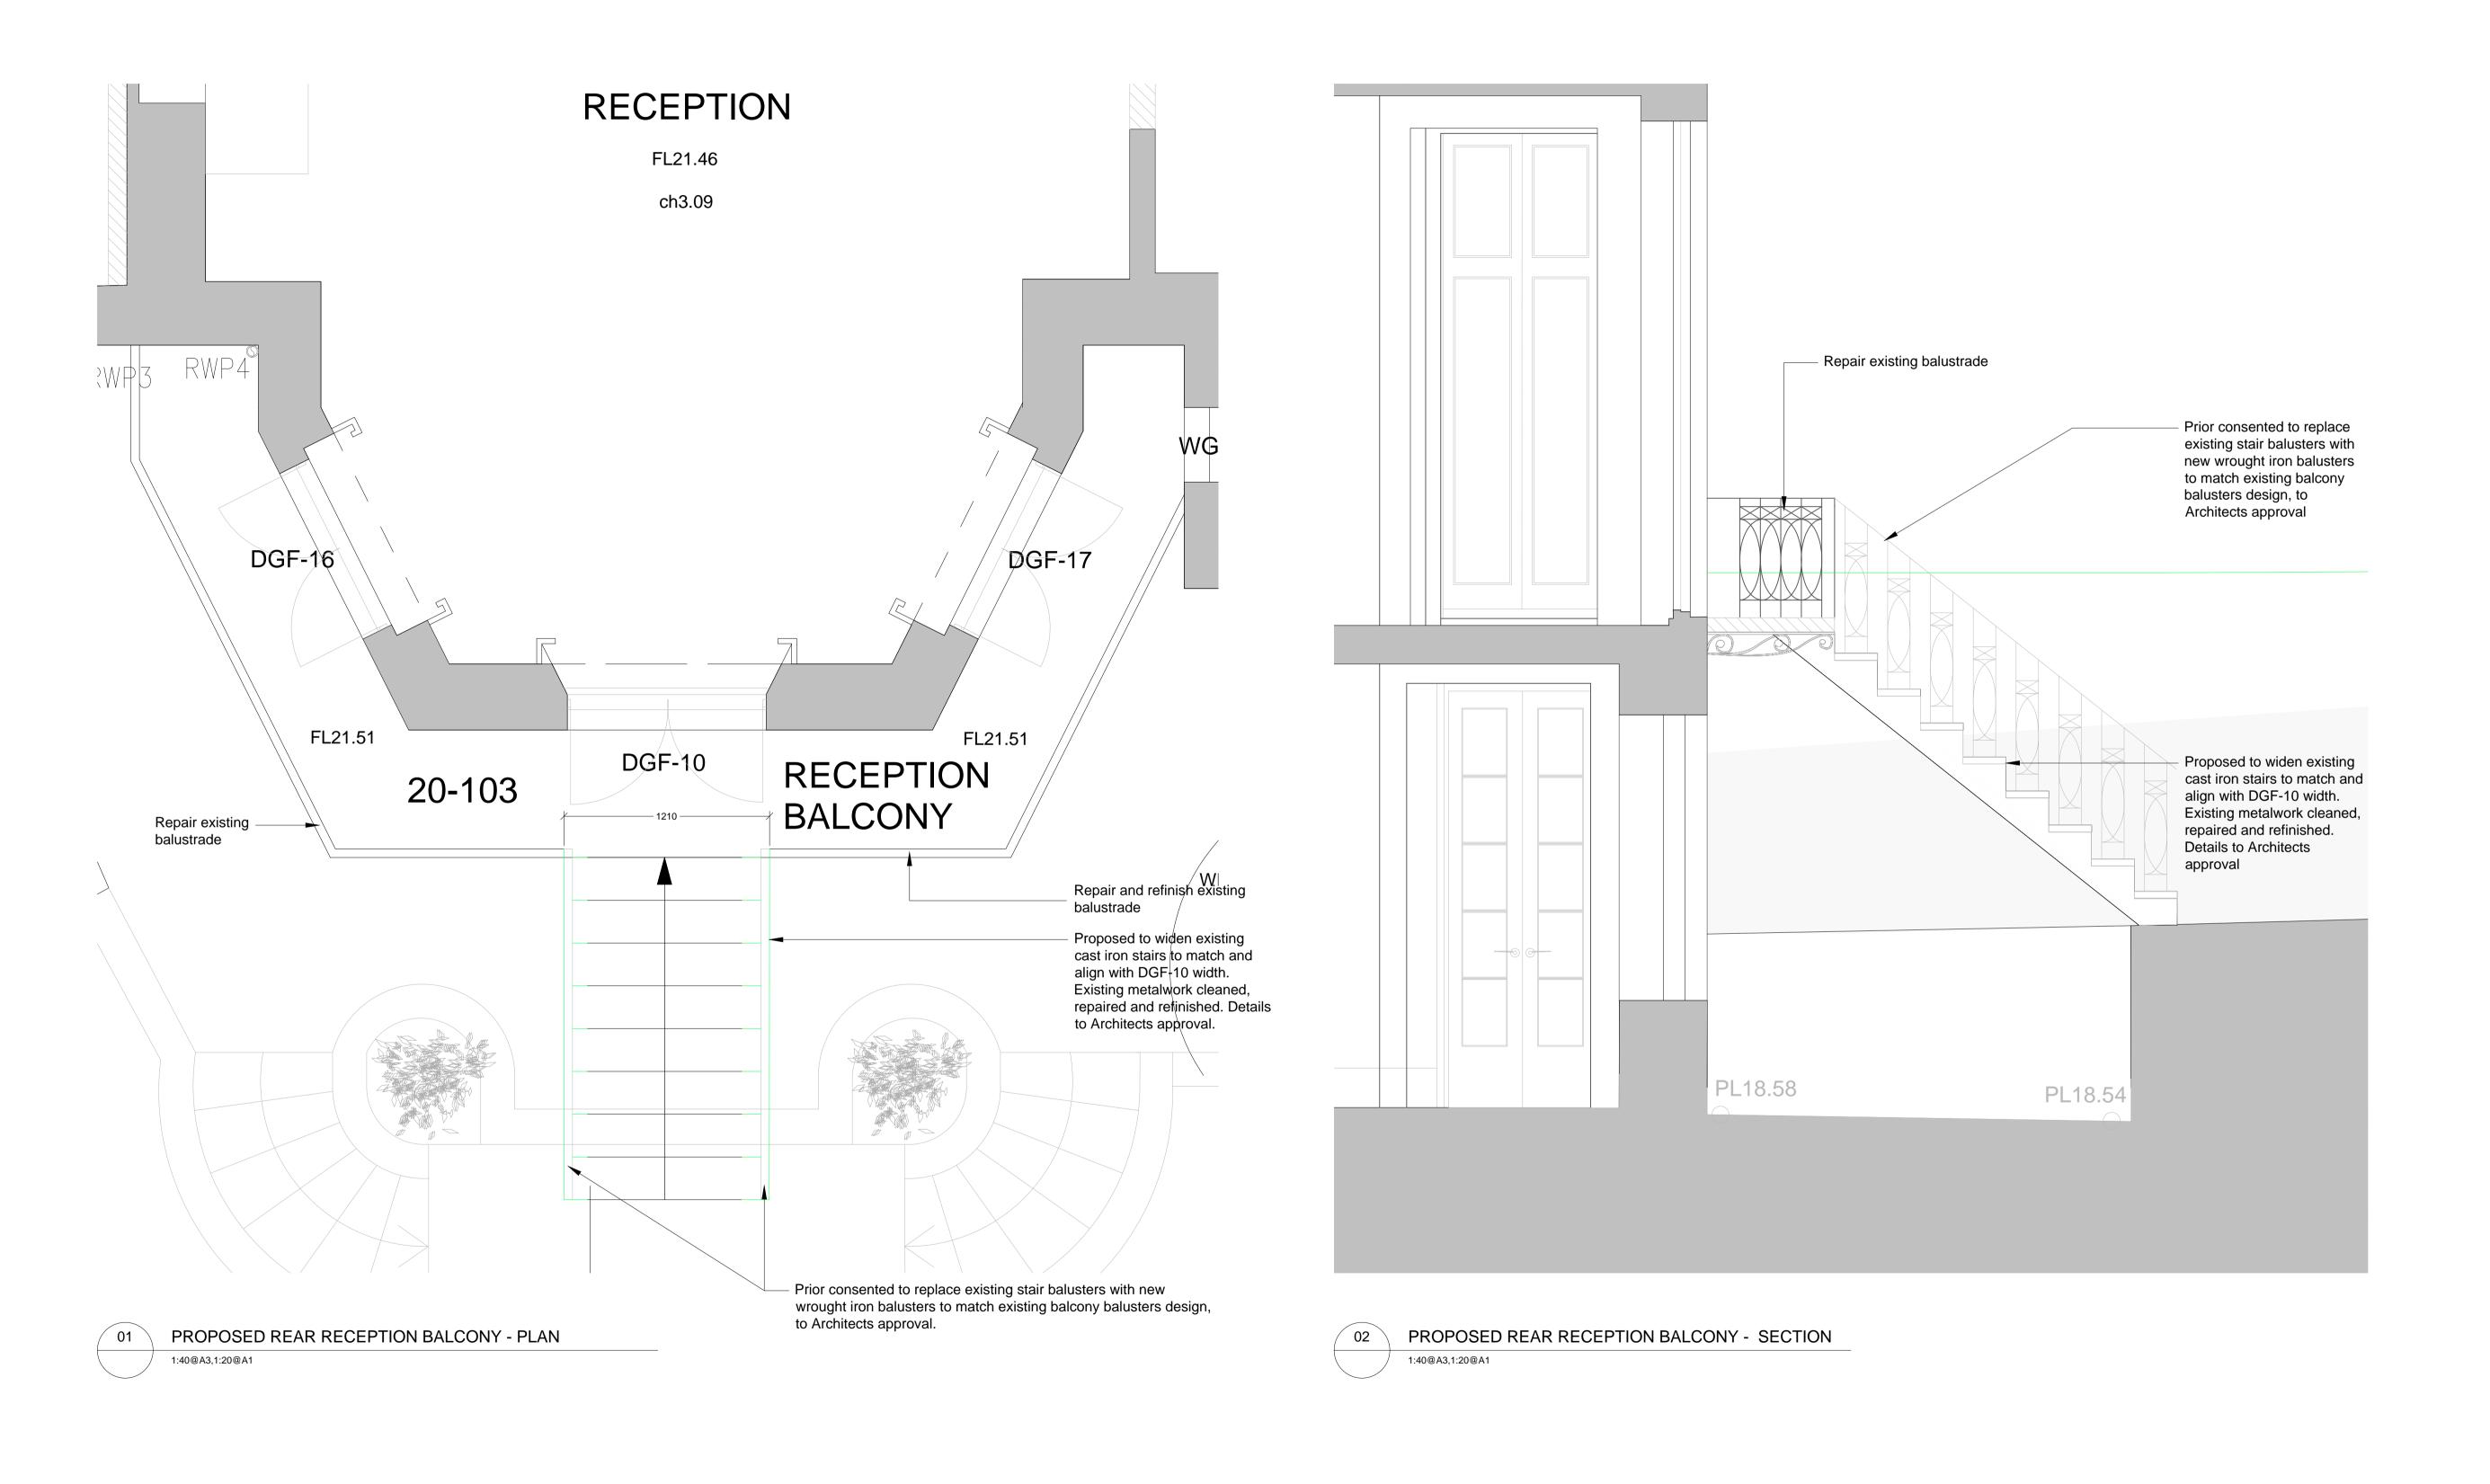

REV DATE DESCRIPTION

FOR PLANNING

Keats Grove

Hampstead

Rear Balcony Details (10.05 Reception)

Proposed

JOB No DWG No 546 A500

 546
 A500