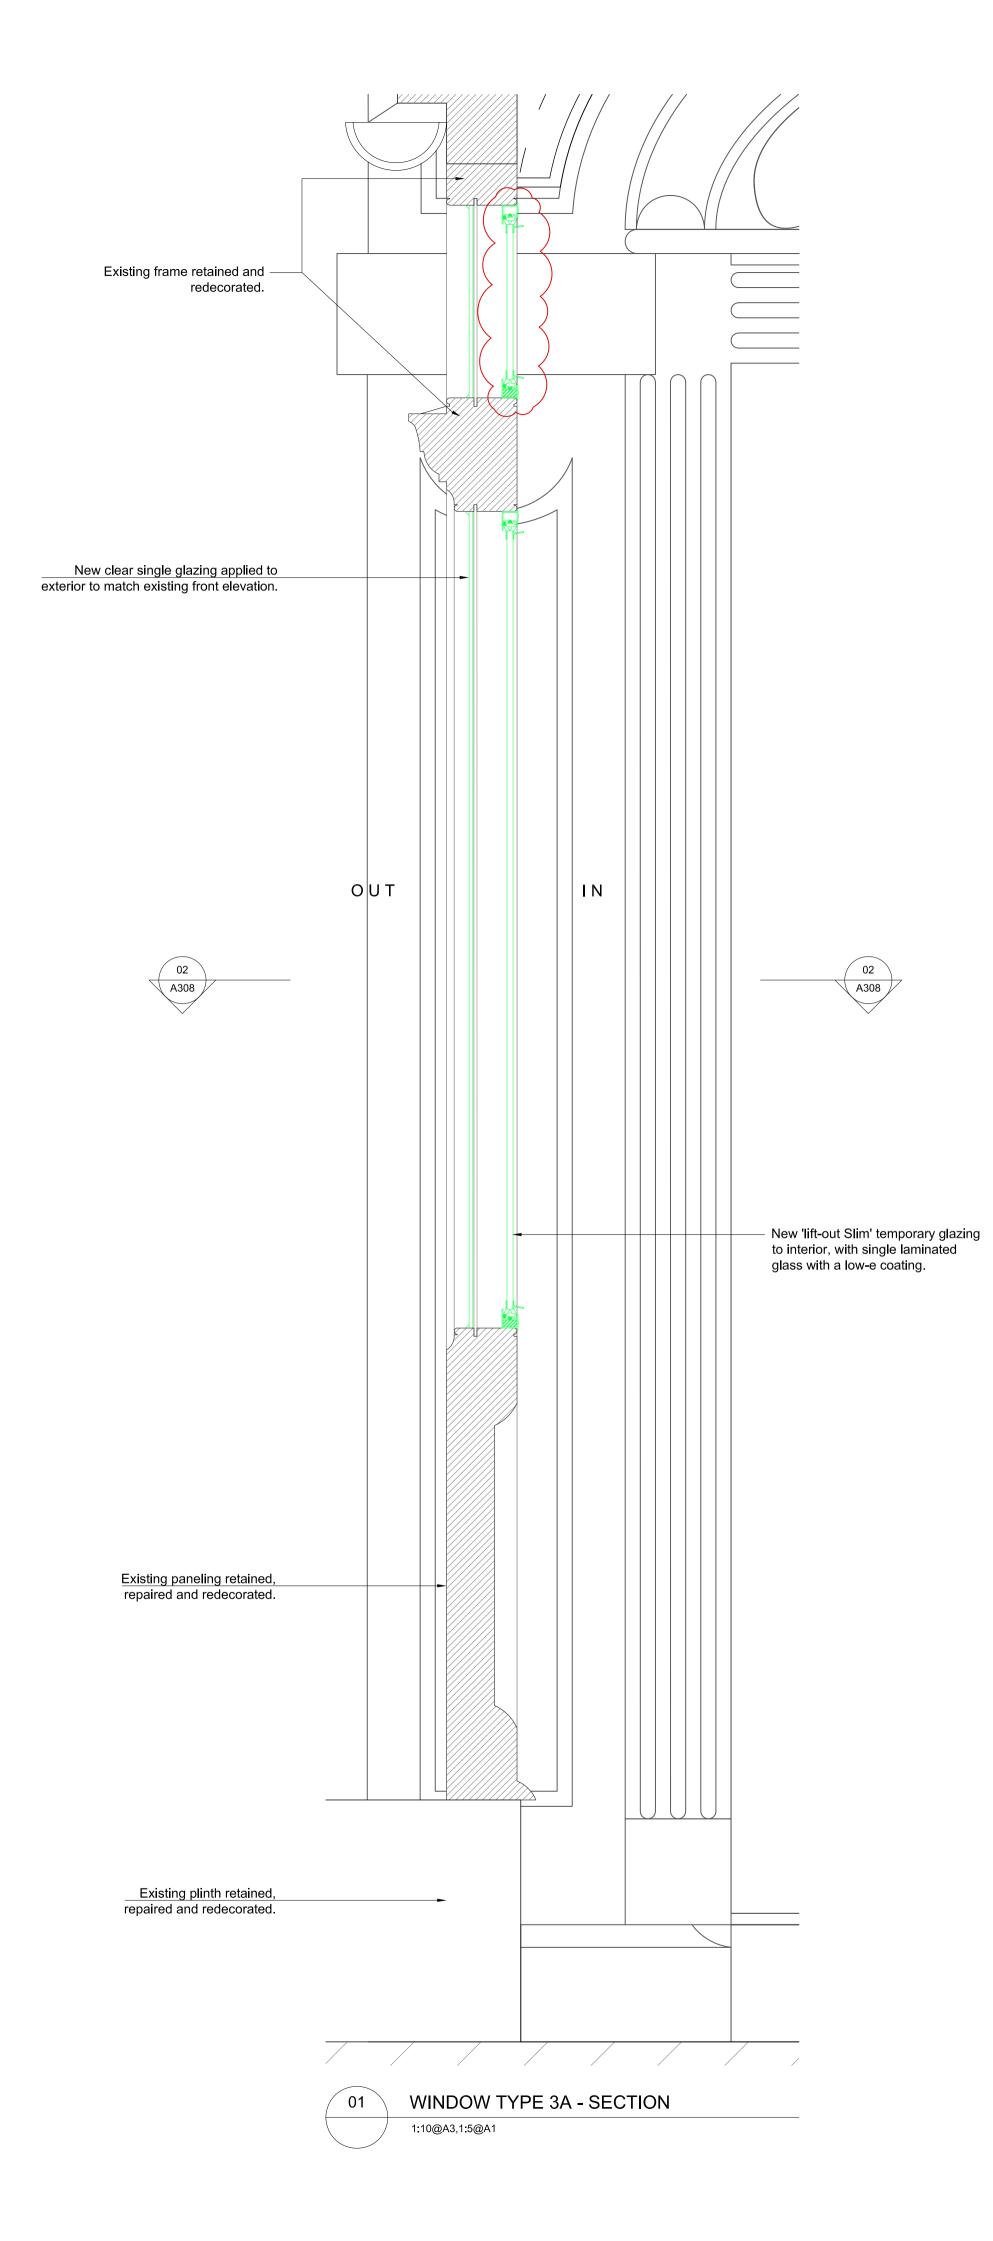

## RICHARD GRIFFITHS ARCHITECTS

5 Maidstone Mews, 72-76 Borough High Street, London SE1 1GN T +44(0)20 7357 8788 | F +44(0)20 7403 7887 E admin@rgarchitects.com | www.rgarchitects.com

WINDOW TYPE 3A - PLAN 1:10@A3,1:5@A1

### FOR PLANNING

JOB TITLE Keats Grove Hampstead

DRAWN BY

RFB

DRAWING TITLE Window Type 3A

Typical Porch Leaded Lights

546 A308

SCALE (AT A1)