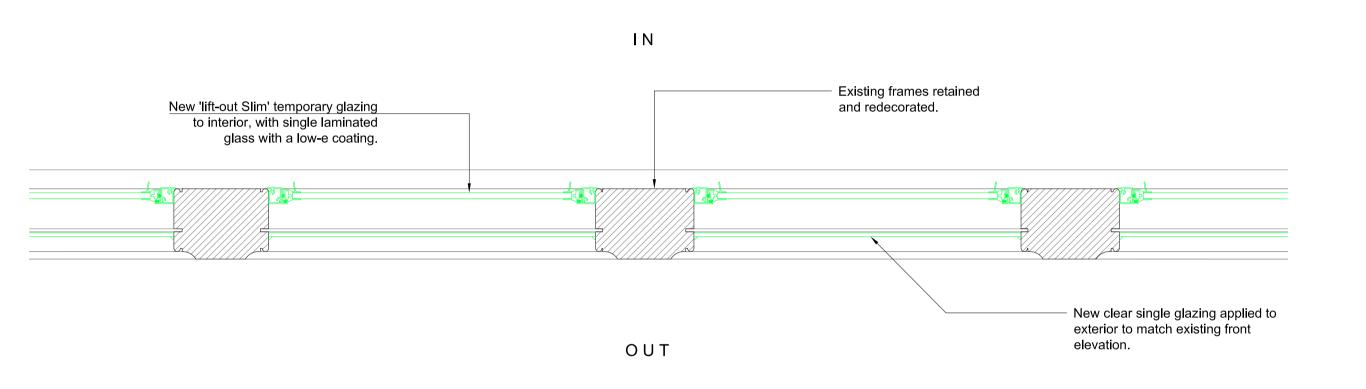

## RICHARD GRIFFITHS ARCHITECTS

5 Maidstone Mews, 72-76 Borough High Street, London SE1 1GN T +44(0)20 7357 8788 | F +44(0)20 7403 7887 E admin@rgarchitects.com | www.rgarchitects.com

WINDOW TYPE 3A - PLAN 1:10@A3,1:5@A1

### FOR PLANNING

JOB TITLE Keats Grove Hampstead

DRAWN BY

RFB

DRAWING TITLE Window Type 3A

Typical Porch Leaded Lights

546 A308

SCALE (AT A1)