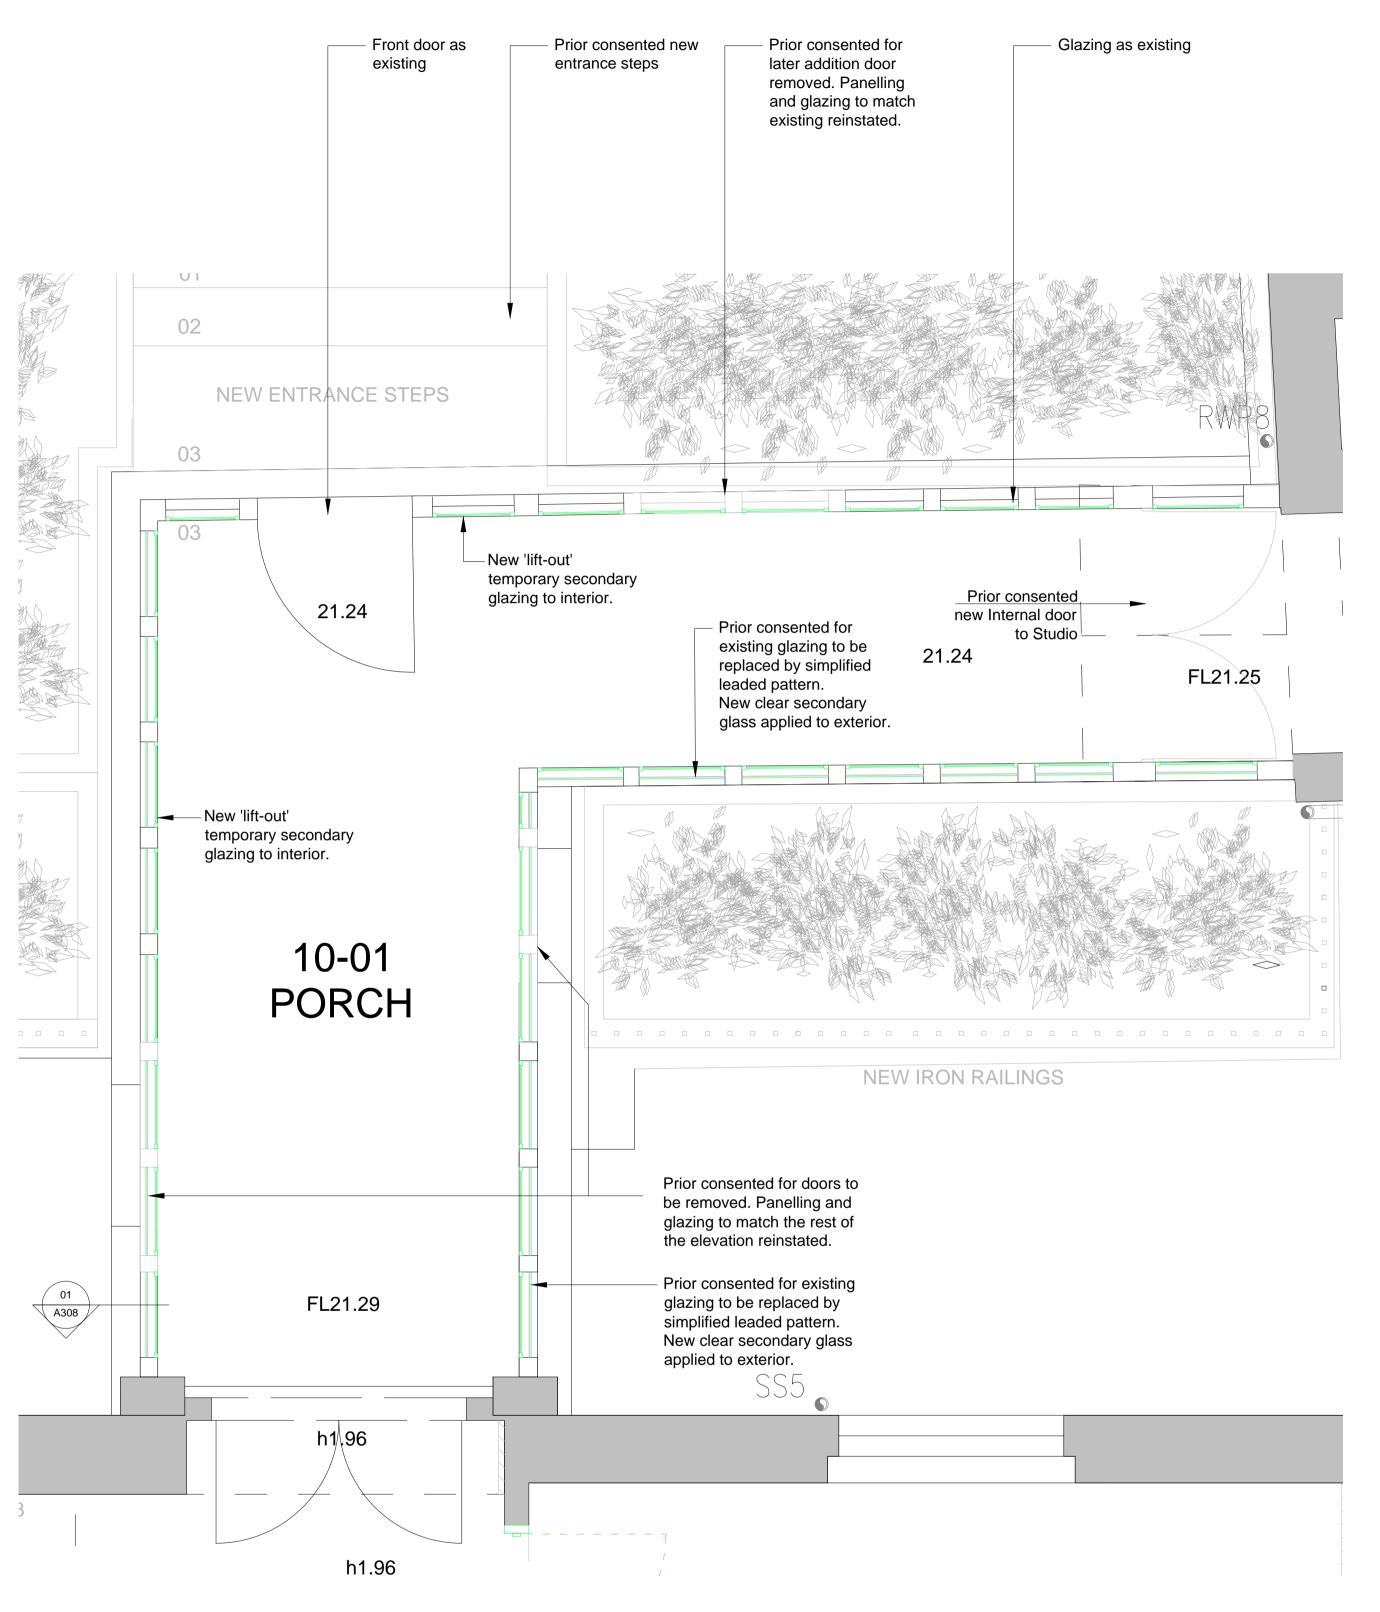

PROPOSED PORCH - FLOOR PLAN 1:40@A3,1:20@A1

 Existing gutters repaired Prior consented and plan form to match and reused new Lead roof existing Existing gutters repaired and reused Existing profiled canopy repaired

Consented New associated with the Application ref: 2013/5112/L, 2014/7932/P, 2016/6840/P & 2016/7148/L

Refer to A308 for detailed porch window drawing.

REV DATE

FOR PLANNING

Keats Grove Hampstead DRAWING TITLE