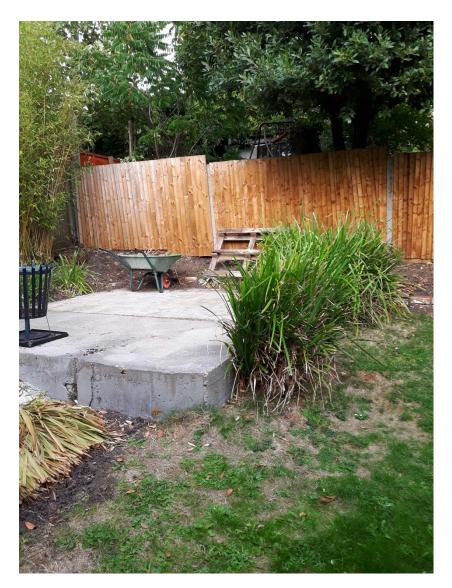

Fig. 11\_Existing concrete platform on the North East corner

Fig.12\_Existing concrete platform, proposed location of the Garden Room