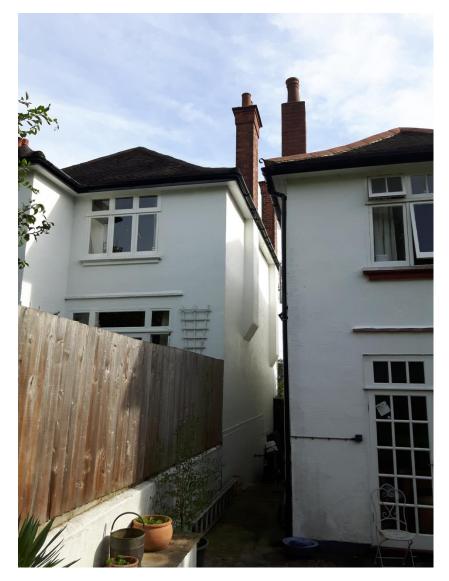

Fig. 5\_ Side elevation towards No. 5 showing the blocked windows

Fig. 6\_ Side elevation towards No. 1 showing the side extension and garage

Fig. 7\_ Side elevation and narrow side courtyard towards no. 5

Fig. 8\_ Side elevation and narrow side courtyard towards no. 5

Fig. 9\_ Rear garden with the access alley and tool shed in the left side, view towards North

Fig. 10\_ View towards the house from the middle of the Rear garden