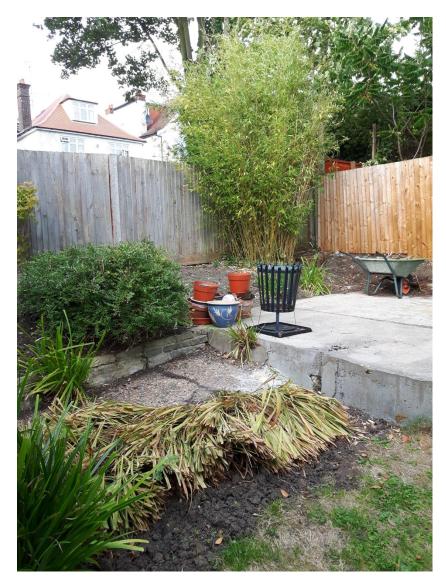

Fig. 11\_Existing concrete platform on the North East corner

Fig.12\_Existing concrete platform, proposed location of the Garden Room