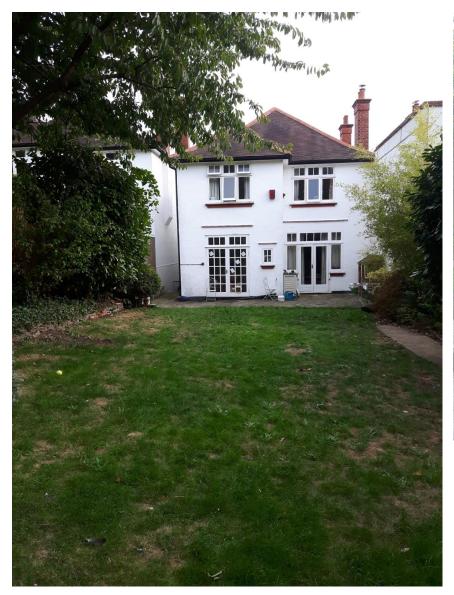

Fig. 8\_ Side elevation and narrow side courtyard towards no. 5

Fig. 9\_ Rear garden with the access alley and tool shed in the left side, view towards North

Fig. 10\_ View towards the house from the middle of the Rear garden