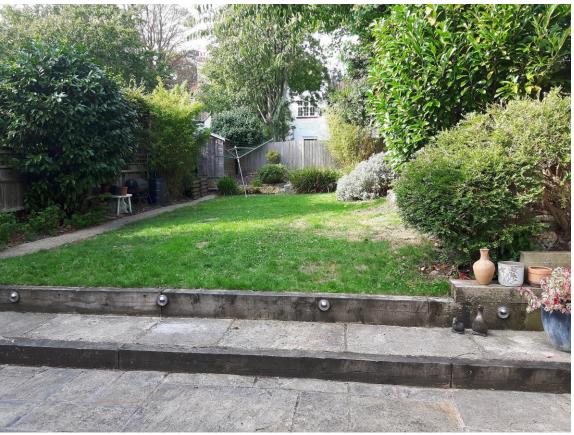

Fig. 8\_ Side elevation and narrow side courtyard towards no. 5

Fig. 9\_ Rear garden with the access alley and tool shed in the left side, view towards North

Fig. 10\_ View towards the house from the middle of the Rear garden