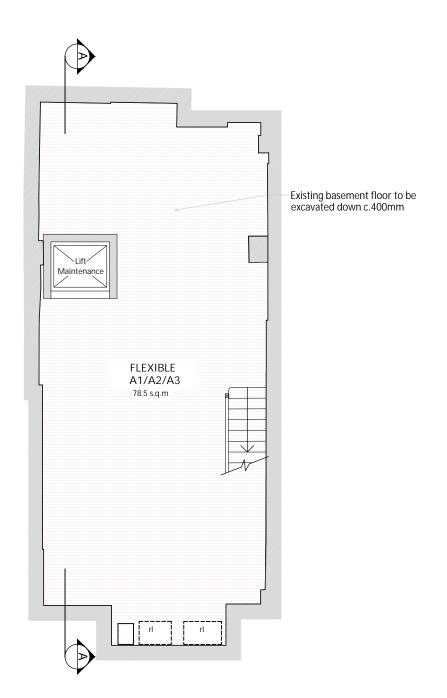

BASEMENT FLOOR PLAN GROUND FLOOR PLAN FIRST FLOOR PLAN

|            |                              | PROPOSED UNIT AREAS   |            |                      |          |
|------------|------------------------------|-----------------------|------------|----------------------|----------|
|            |                              | UNIT                  | SQ.M (GIA) | COMMON<br>AREAS SQ.M | Beds     |
|            |                              | Basement Flexi        | 78         | 0                    | NA       |
|            |                              | Ground Floor<br>Flexi | 118        | 19                   | NA       |
|            | XXX                          | First Floor Flat      | 76         | 14                   | 2 Bed 4P |
| ********** | $\times\!\!\times\!\!\times$ | Second Floor Flat     | 65         | 14                   | 2 Bed 3P |
|            | <b>XXX</b>                   | Third Floor Flat      | 66         | 14                   | 2 Bed 3P |
|            | $\times\!\!\times\!\!\times$ | Fourth Floor Flat     | 55         | 14                   | 1 Bed 2P |
|            |                              | Total Areas           | 458        | 75                   | NA       |
|            |                              |                       |            |                      |          |