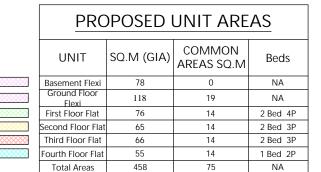

BASEMENT FLOOR PLAN GROUND FLOOR PLAN FIRST FLOOR PLAN

|            |                              | PROPOSED UNIT AREAS   |            |                      |          |
|------------|------------------------------|-----------------------|------------|----------------------|----------|
|            |                              | UNIT                  | SQ.M (GIA) | COMMON<br>AREAS SQ.M | Beds     |
|            |                              | Basement Flexi        | 78         | 0                    | NA       |
|            |                              | Ground Floor<br>Flexi | 118        | 19                   | NA       |
|            | XXX                          | First Floor Flat      | 76         | 14                   | 2 Bed 4P |
| ********** | $\times\!\!\times\!\!\times$ | Second Floor Flat     | 65         | 14                   | 2 Bed 3P |
|            | <b>XXX</b>                   | Third Floor Flat      | 66         | 14                   | 2 Bed 3P |
|            | $\times\!\!\times\!\!\times$ | Fourth Floor Flat     | 55         | 14                   | 1 Bed 2P |
|            |                              | Total Areas           | 458        | 75                   | NA       |
|            |                              |                       |            |                      |          |