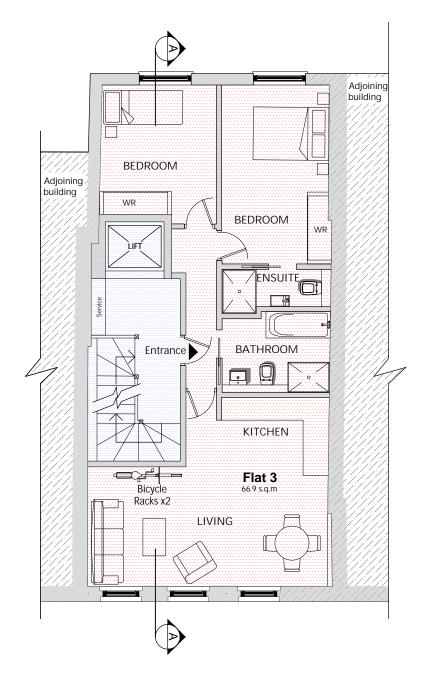

BASEMENT FLOOR PLAN GROUND FLOOR PLAN FIRST FLOOR PLAN

|            |                              | PROPOSED UNIT AREAS   |            |                      |          |
|------------|------------------------------|-----------------------|------------|----------------------|----------|
|            |                              | UNIT                  | SQ.M (GIA) | COMMON<br>AREAS SQ.M | Beds     |
|            |                              | Basement Flexi        | 78         | 0                    | NA       |
|            |                              | Ground Floor<br>Flexi | 118        | 19                   | NA       |
|            | XXX                          | First Floor Flat      | 76         | 14                   | 2 Bed 4P |
| ********** | $\times\!\!\times\!\!\times$ | Second Floor Flat     | 65         | 14                   | 2 Bed 3P |
|            | <b>XXX</b>                   | Third Floor Flat      | 66         | 14                   | 2 Bed 3P |
|            | $\times\!\!\times\!\!\times$ | Fourth Floor Flat     | 55         | 14                   | 1 Bed 2P |
|            |                              | Total Areas           | 458        | 75                   | NA       |
|            |                              |                       |            |                      |          |

THIRD FLOOR PLAN FOURTH FLOOR PLAN

10m

## FRESSON AND TEE

6th Floor Queens House 55-56 Lincoln's Inn Fields LONDON WC2A 3LJ

020 7391 7100 www.fandt.com

DRAWING TITLE Second, Third & Fourth
Floor Plans
As Proposed

PROJECT NAME

Refurbishment

37 Gray's Inn Road, London, WC1X 8PQ