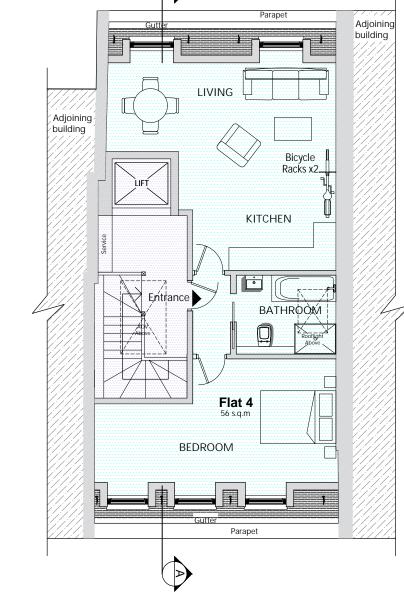

BASEMENT FLOOR PLAN GROUND FLOOR PLAN FIRST FLOOR PLAN

|            |                              | PROPOSED UNIT AREAS   |            |                      |          |
|------------|------------------------------|-----------------------|------------|----------------------|----------|
|            |                              | UNIT                  | SQ.M (GIA) | COMMON<br>AREAS SQ.M | Beds     |
|            |                              | Basement Flexi        | 78         | 0                    | NA       |
|            |                              | Ground Floor<br>Flexi | 118        | 19                   | NA       |
|            | XXX                          | First Floor Flat      | 76         | 14                   | 2 Bed 4P |
| ********** | $\times\!\!\times\!\!\times$ | Second Floor Flat     | 65         | 14                   | 2 Bed 3P |
|            | <b>XXX</b>                   | Third Floor Flat      | 66         | 14                   | 2 Bed 3P |
|            | $\times\!\!\times\!\!\times$ | Fourth Floor Flat     | 55         | 14                   | 1 Bed 2P |
|            |                              | Total Areas           | 458        | 75                   | NA       |
|            |                              |                       |            |                      |          |

THIRD FLOOR PLAN FOURTH FLOOR PLAN

10m

## FRESSON AND TEE

6th Floor Queens House 55-56 Lincoln's Inn Fields LONDON WC2A 3LJ

020 7391 7100 www.fandt.com

DRAWING TITLE Second, Third & Fourth
Floor Plans
As Proposed

PROJECT NAME

Refurbishment

37 Gray's Inn Road, London, WC1X 8PQ