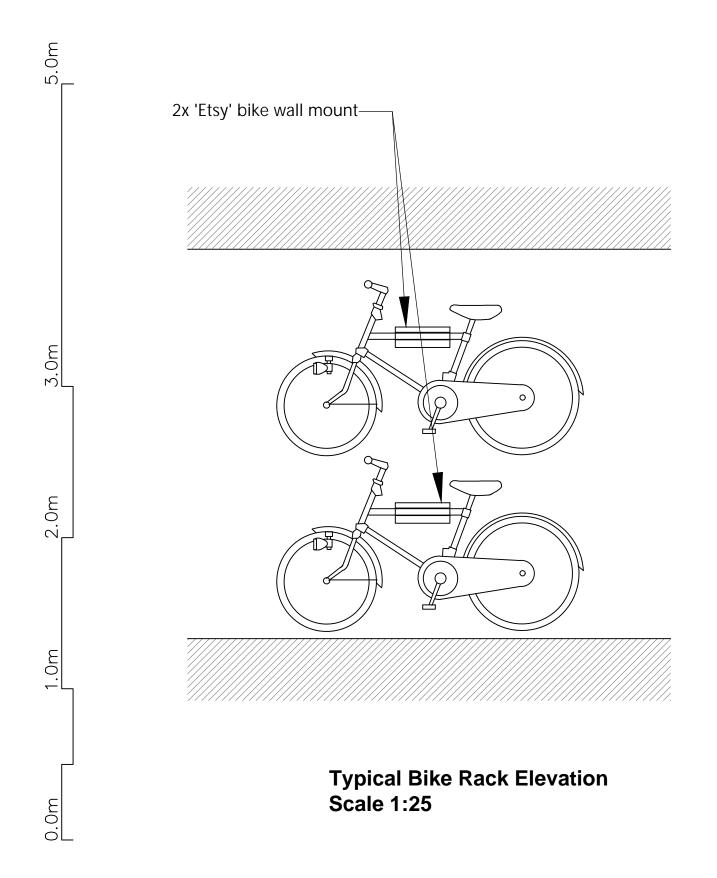

Typical Bike Rack Elevation

PROJECT NAME

Refurbishment

ADDRES

37 Gray's Inn Road, London, WC1X 8PQ

CLIENT

Rodell Properties Ltd

| JOB NO.  | DRAWING NO. |
|----------|-------------|
| 24027    | P06         |
| SCALE    | DATE        |
| 1:25@A3  | July. 2019  |
| DRAWN BY | CHECKED BY  |
| KK       | SL          |