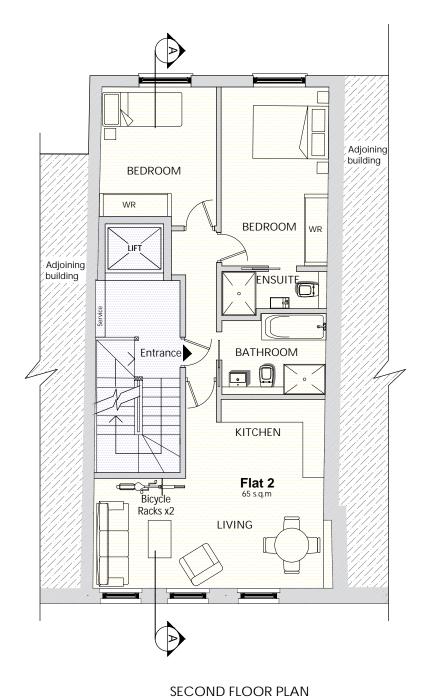

BASEMENT FLOOR PLAN GROUND FLOOR PLAN FIRST FLOOR PLAN

|            |                              | PROPOSED UNIT AREAS   |            |                      |          |
|------------|------------------------------|-----------------------|------------|----------------------|----------|
|            |                              | UNIT                  | SQ.M (GIA) | COMMON<br>AREAS SQ.M | Beds     |
|            |                              | Basement Flexi        | 78         | 0                    | NA       |
|            |                              | Ground Floor<br>Flexi | 118        | 19                   | NA       |
|            | XXX                          | First Floor Flat      | 76         | 14                   | 2 Bed 4P |
| ********** | $\times\!\!\times\!\!\times$ | Second Floor Flat     | 65         | 14                   | 2 Bed 3P |
|            | <b>XXX</b>                   | Third Floor Flat      | 66         | 14                   | 2 Bed 3P |
|            | $\times\!\!\times\!\!\times$ | Fourth Floor Flat     | 55         | 14                   | 1 Bed 2P |
|            |                              | Total Areas           | 458        | 75                   | NA       |
|            |                              |                       |            |                      |          |

THIRD FLOOR PLAN FOURTH FLOOR PLAN

10m

## FRESSON AND TEE

6th Floor Queens House 55-56 Lincoln's Inn Fields LONDON WC2A 3LJ

020 7391 7100 www.fandt.com

DRAWING TITLE Second, Third & Fourth
Floor Plans
As Proposed

PROJECT NAME

Refurbishment

37 Gray's Inn Road, London, WC1X 8PQ