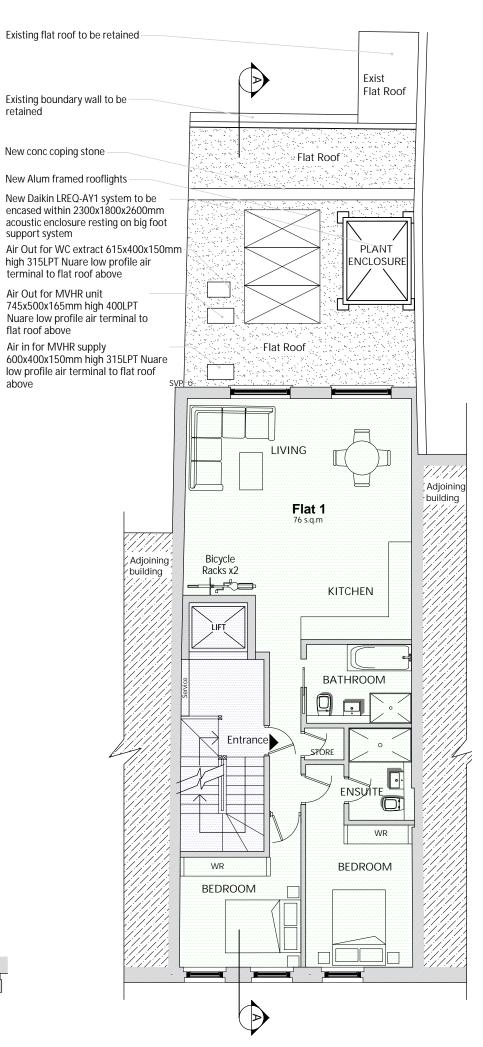

## FRESSON AND TEE

6th Floor Queens House 55-56 Lincoln's Inn Fields LONDON WC2A 3LJ

020 7391 7100 www.fandt.com



| 3 | KK   | Revised Bike Rack Location | 16/07/2019 |
|---|------|----------------------------|------------|
| A | KK   | Revised Rear Flat Roof     | 03/06/19   |
| V | D.B. | Description                | Date       |

Basement, Ground & First Floor Plans As Proposed

PROJECT NAME

Refurbishment

ADDRESS

37 Gray's Inn Road, London, WC1X 8PQ

Rodell Properties Ltd

| JOB NO.  | DRAWING NO. |
|----------|-------------|
| 24027    | P01         |
| 1:100@A3 | April. 2019 |
| DRAWN BY | CHECKED BY  |
| KK       | SI          |

BASEMENT FLOOR PLAN GROUND FLOOR PLAN FIRST FLOOR PLAN

|            |                              | PROPOSED UNIT AREAS   |            |