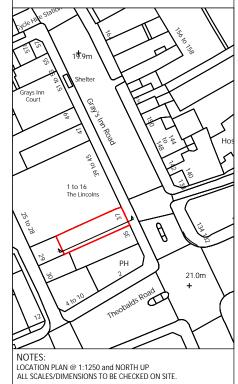

## FRESSON AND TEE

6th Floor Queens House 55-56 Lincoln's Inn Fields LONDON WC2A 3LJ

020 7391 7100 www.fandt.com

NOTES: LOCATION PLAN @ 1:1250 and NORTH UP ALL SCALES/DIMENSIONS TO BE CHECKED ON SITE.

| REV    | D.B.     | Description | Date |
|--------|----------|-------------|------|
| DAM/IN | IC TITLE |             |      |