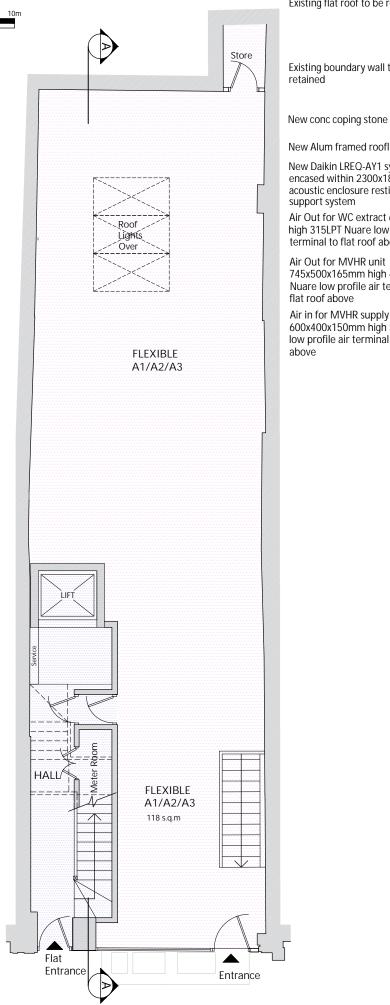

BASEMENT FLOOR PLAN GROUND FLOOR PLAN FIRST FLOOR PLAN

|            |                              | PROPOSED UNIT AREAS   |            |                      |          |
|------------|------------------------------|-----------------------|------------|----------------------|----------|
|            |                              | UNIT                  | SQ.M (GIA) | COMMON<br>AREAS SQ.M | Beds     |
|            |                              | Basement Flexi        | 78         | 0                    | NA       |
|            |                              | Ground Floor<br>Flexi | 118        | 19                   | NA       |
|            | XXX                          | First Floor Flat      | 76         | 14                   | 2 Bed 4P |
| ********** | $\times\!\!\times\!\!\times$ | Second Floor Flat     | 65         | 14                   | 2 Bed 3P |
|            | <b>XXX</b>                   | Third Floor Flat      | 66         | 14                   | 2 Bed 3P |
|            | $\times\!\!\times\!\!\times$ | Fourth Floor Flat     | 55         | 14                   | 1 Bed 2P |
|            |                              | Total Areas           | 458        | 75                   | NA       |
|            |                              |                       |            |                      |          |