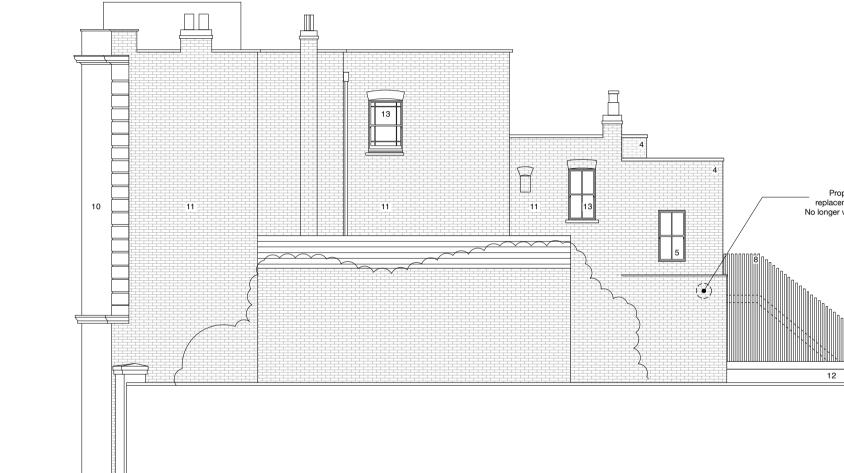

MATERIALS KEY:

- 1. New timber slatted front door
- 2. New replacement metal access gate.
- 3. New brick; black painted.
- 4. New stock brick.
- 5. New timber sash window; black painted
- 6. New metal staircase.
- 7. New high level glazing
- 8. New timber screening
- 9. Existing timber entrance door
- 10. Existing black render
- 11. Existing brick.
- 12. Existing black painted timber boarding; repainted.
- 13. Existing timber sash windows.

|                                                                               | + 8.91m                           |
|-------------------------------------------------------------------------------|-----------------------------------|
|                                                                               | + 8.17m                           |
| Proposed location of<br>cement kitchen extract.<br>er visible from Lawn Road. | +6.81m                            |
| 0000000000                                                                    | +5.11m<br>FFL<br>+4.56m<br>+4.03m |
| 6<br>2                                                                        | + 2.60m                           |
|                                                                               |                                   |
|                                                                               | + 0.00m                           |

+ 12.34m

+ 11.59m

| Drawing title |             |
|---------------|-------------|
| PROPOSED SV   | V ELEVATION |
| Drawn         | Checked     |
| TG            | AM          |
| Scale         | Date        |
| 1:100@A3      | 13.07.2018  |
| Drawing No    | Rev         |
| 185-AP-203    | -           |