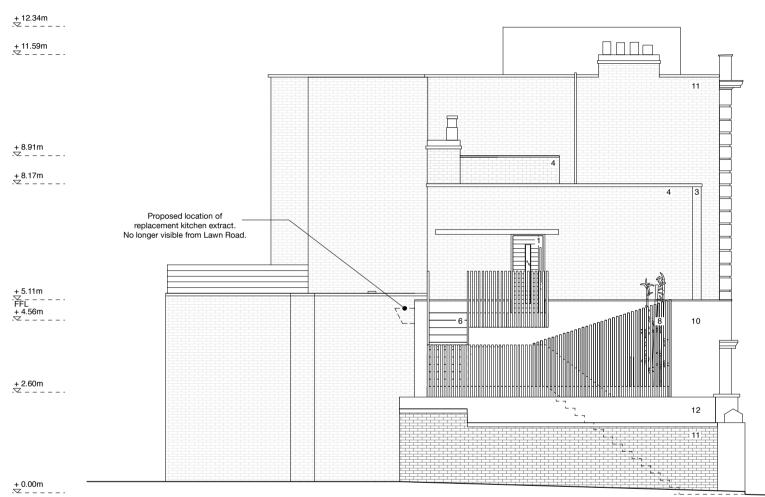

MATERIALS KEY:

- 1. New timber slatted front door
- 2. New replacement metal access gate.
- 3. New brick; black painted.
- 4. New stock brick.
- 5. New timber sash window; black painted
- 6. New metal staircase.
- 7. New high level glazing
- 8. New timber screening
- 9. Existing timber entrance door
- 10. Existing black render
- 11. Existing brick.

|    |                                                    | + 12.3411 |
|----|----------------------------------------------------|-----------|
|    |                                                    | ~         |
| 12 | Existing black painted timber boarding; repainted. |           |
|    | Existing black painted timber bearding, repainted. |           |

13. Existing timber sash windows.

NORTH EAST ELEVATION AS PROPOSED

4

Scale 1:100 @ A3

2

0

10m

1