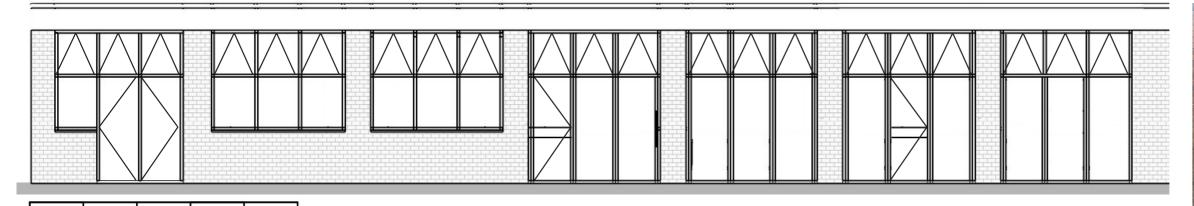

## **ELEVATION-01 EXISTING**

2m 0m 1m

Bay 7.4

2 x solid doors 1 x fixed window 3 x opening lights Bay 7.3

4m

3 x fixed windows 3 x opening lights

5m

Bay 7.2

3 x fixed windows 3 x opening lights Bay 7.1

1 x glazed door 2 x fixed windows

3 x opening lights

Bay 6.3

3 x fixed windows

3 x opening lights

Bay 6.2

1 x glazed door 2 x fixed windows

3 x opening lights

Bay 6.1

3 x opening lights

3 x fixed windows

Existing materials (to 6&7 Coleridge Gardens)

Steel casement frames, overall 100mm wide Single glazed Colour - white