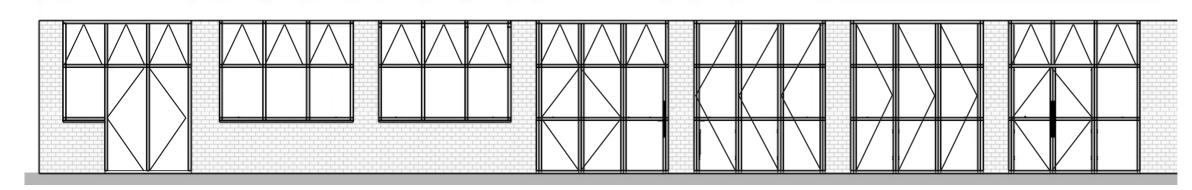

## **ELEVATION-01 PROPOSED**

3m

Bay 7.4

2 x solid doors 1 x fixed window 3 x opening lights

Bay 7.3

3 x fixed windows 3 x opening lights

Bay 7.2

3 x fixed windows

3 x opening lights

Bay 7.1

1 x glazed double door

1 x fixed window

3 x opening lights

Bay 6.3

1 x glazed door

2 x bi-fold windows

1 x glazed door

Bay 6.2

2 x bi-fold windows

Bay 6.1

1 x glazed double door

1 x fixed window

3 x opening lights

Proposed materials (similar to the neighbouring building at 4-5 Coleridge Gardens)

Aluminium casement frames, overall 90mm wide Double glazed Colour - dark grey, RAL 702

6&7 Coleridge Gardens

Project Drawing number Drawing title

Scale

Revision

Status

**PLANNING** 

Elevation - replacement glazing