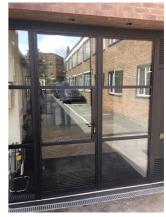

Aluminium casement frames, overall 90mm wide Double glazed Colour - dark grey, RAL 702

6&7 Coleridge Gardens

Project Drawing number Drawing title

Scale

Revision

Status

**PLANNING** 

Elevation - replacement glazing