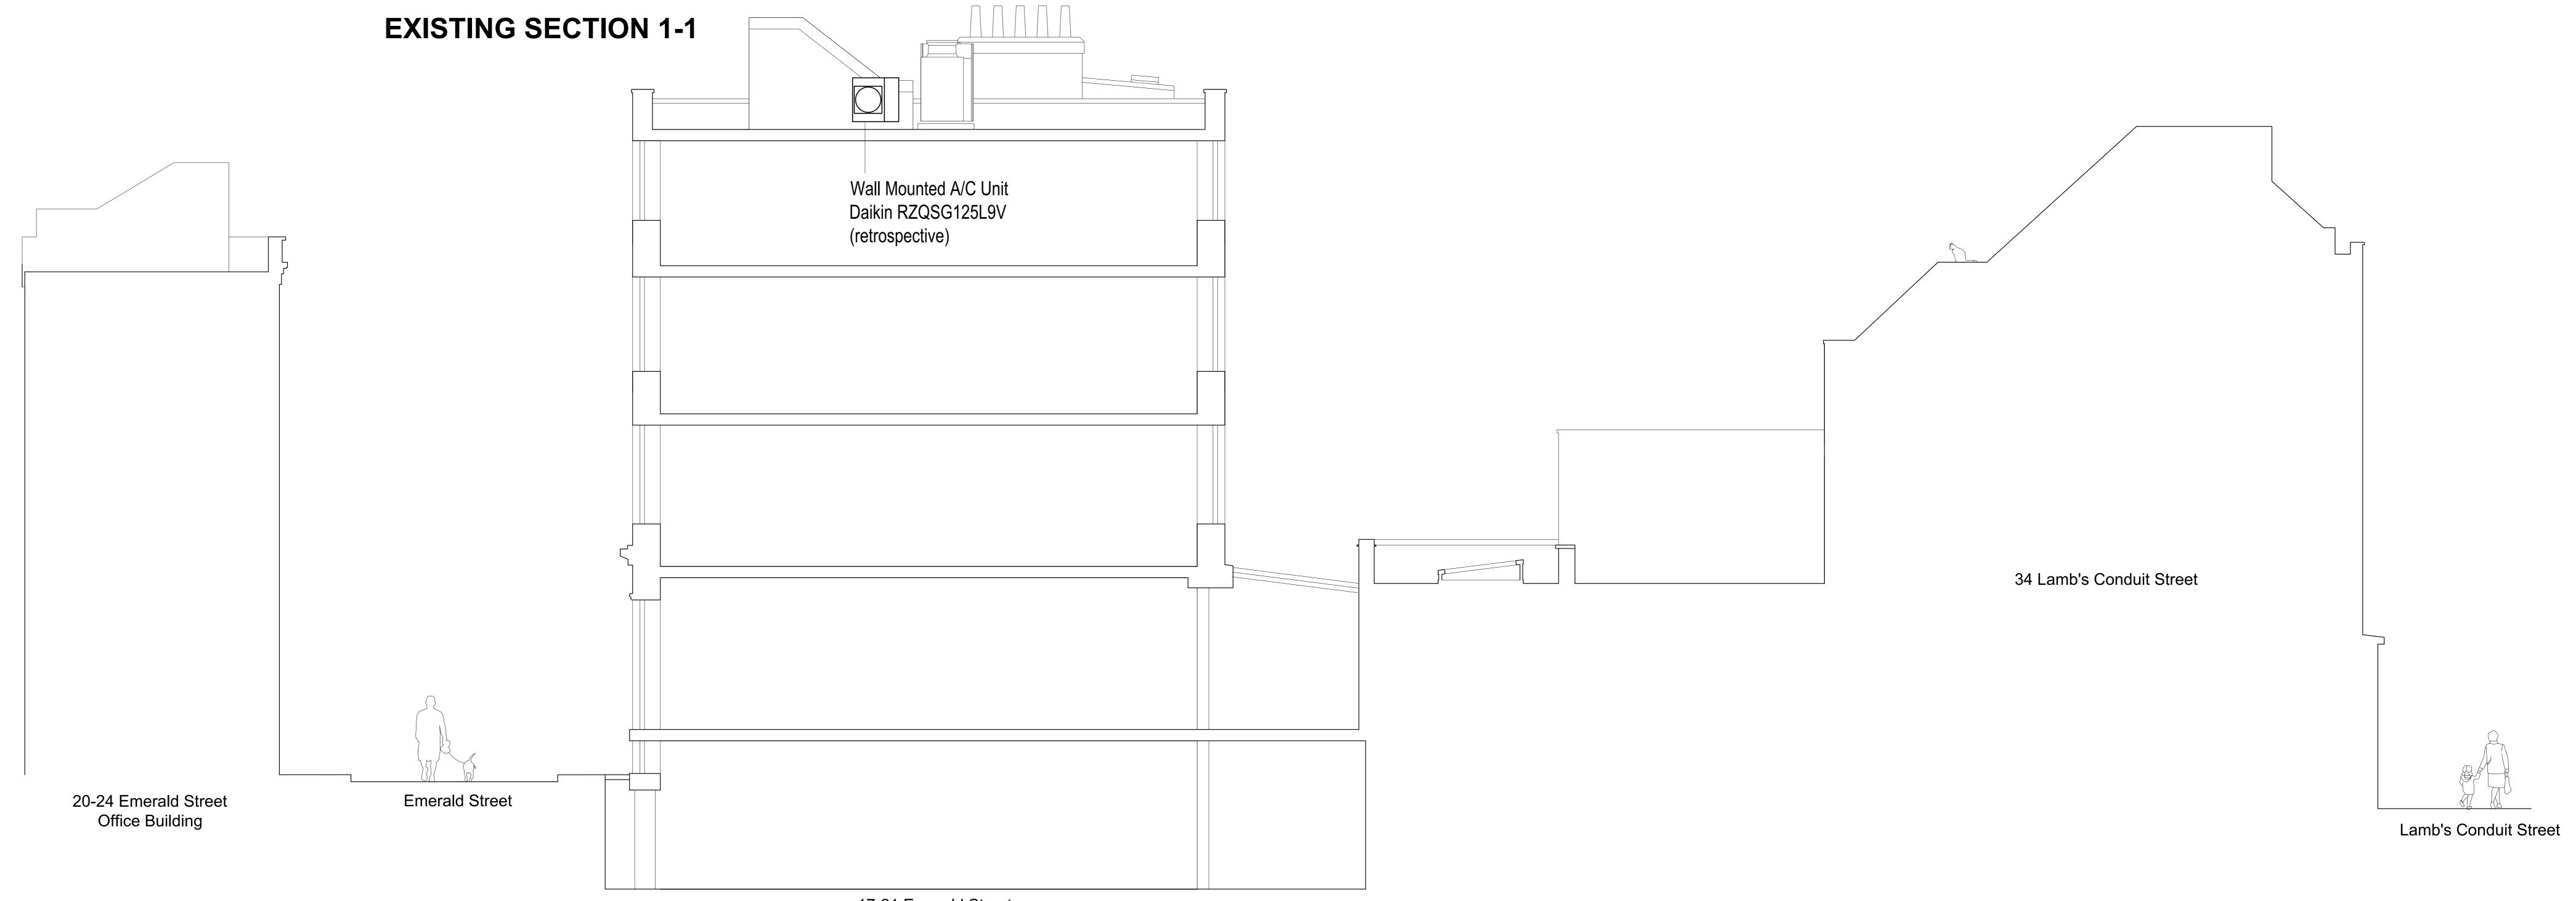

## **EXISTING REAR ELEVATION**

23-29 Emerald Street Office Building Office Building

P R O J E C T S

AGA Projects Ltd, 77 St John's Road, Westcliff-on-Sea SS0 7JY t: 020 8123 8753 www.agaprojects.co.uk

17-21 Emerald Street, London WC1N 3QN