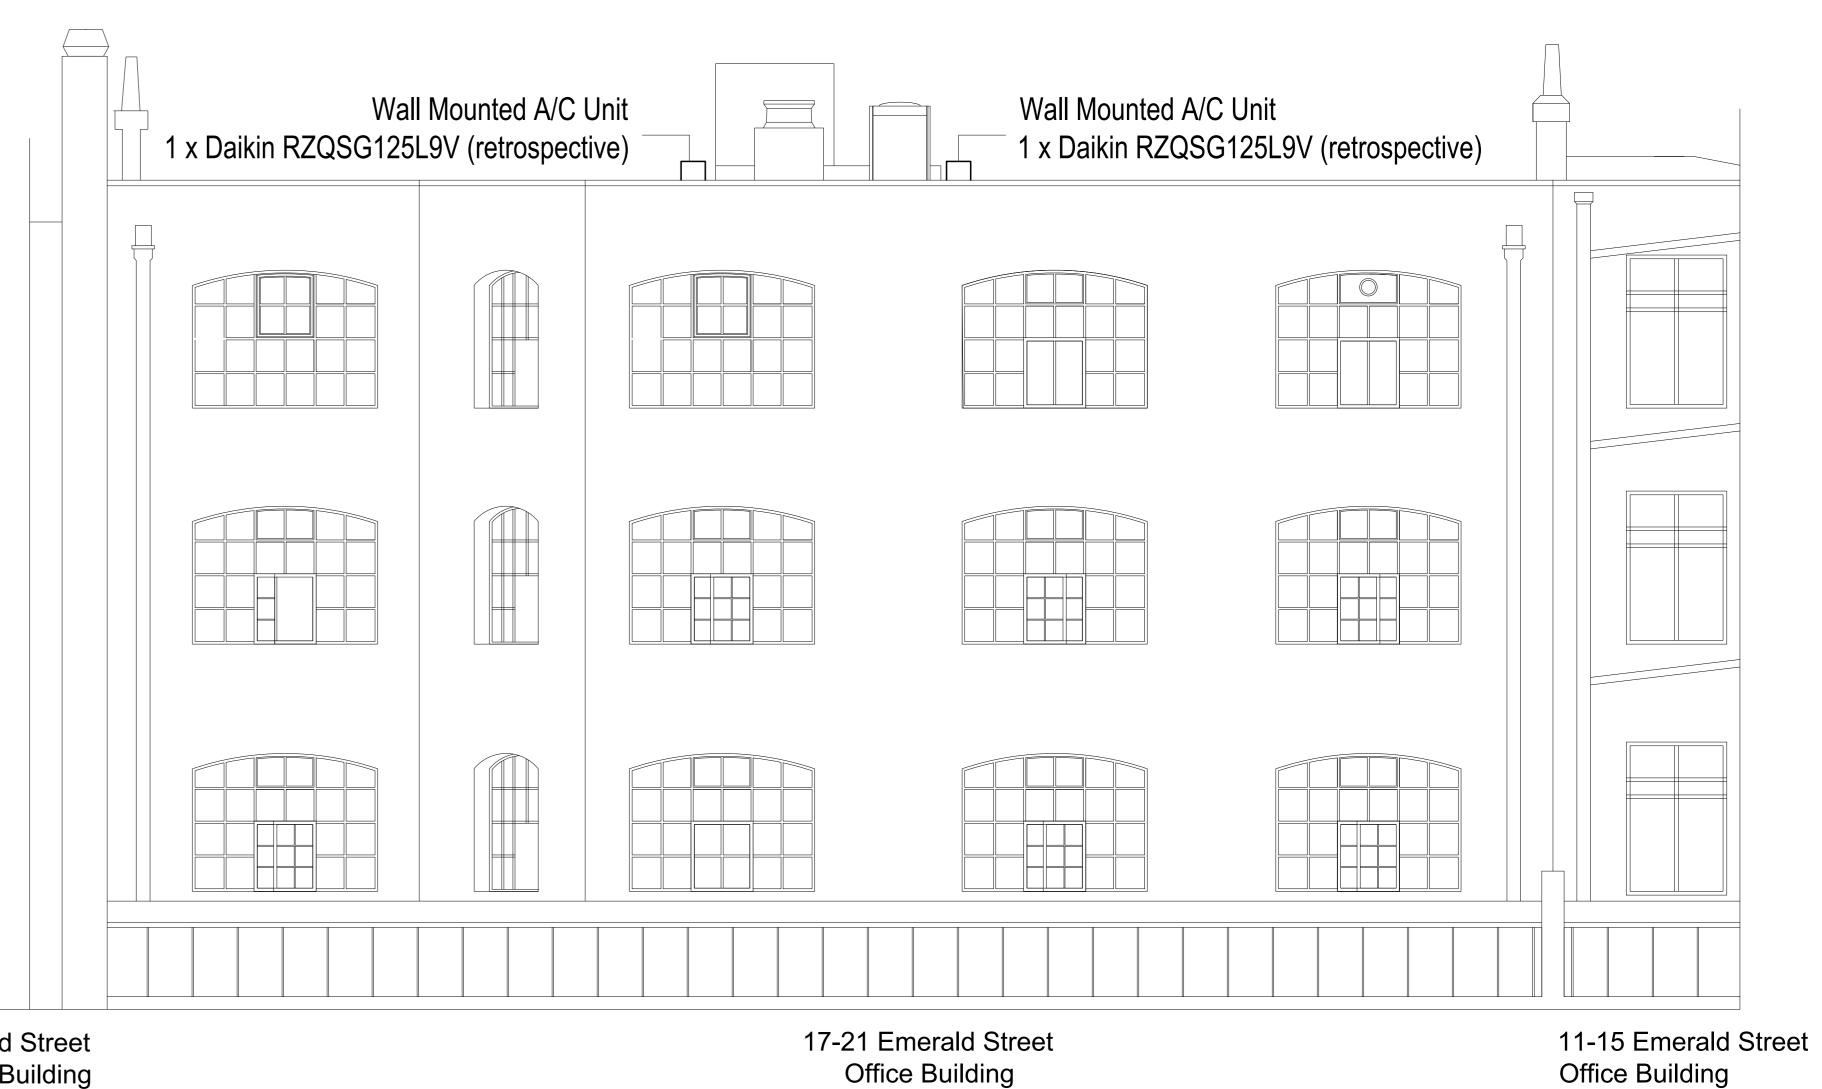

## **EXISTING FRONT ELEVATION**

17-21 Emerald Street Office Building

Office Building

## Wall Mounted A/C Unit Wall Mounted A/C Unit 1 x Daikin RZQSG125L9V (retrospective) 1 x Daikin RZQSG125L9V (retrospective) 17-21 11-15 Emerald Street 17-21 Emerald Street 23-29 Emerald Street Office Building Office Building