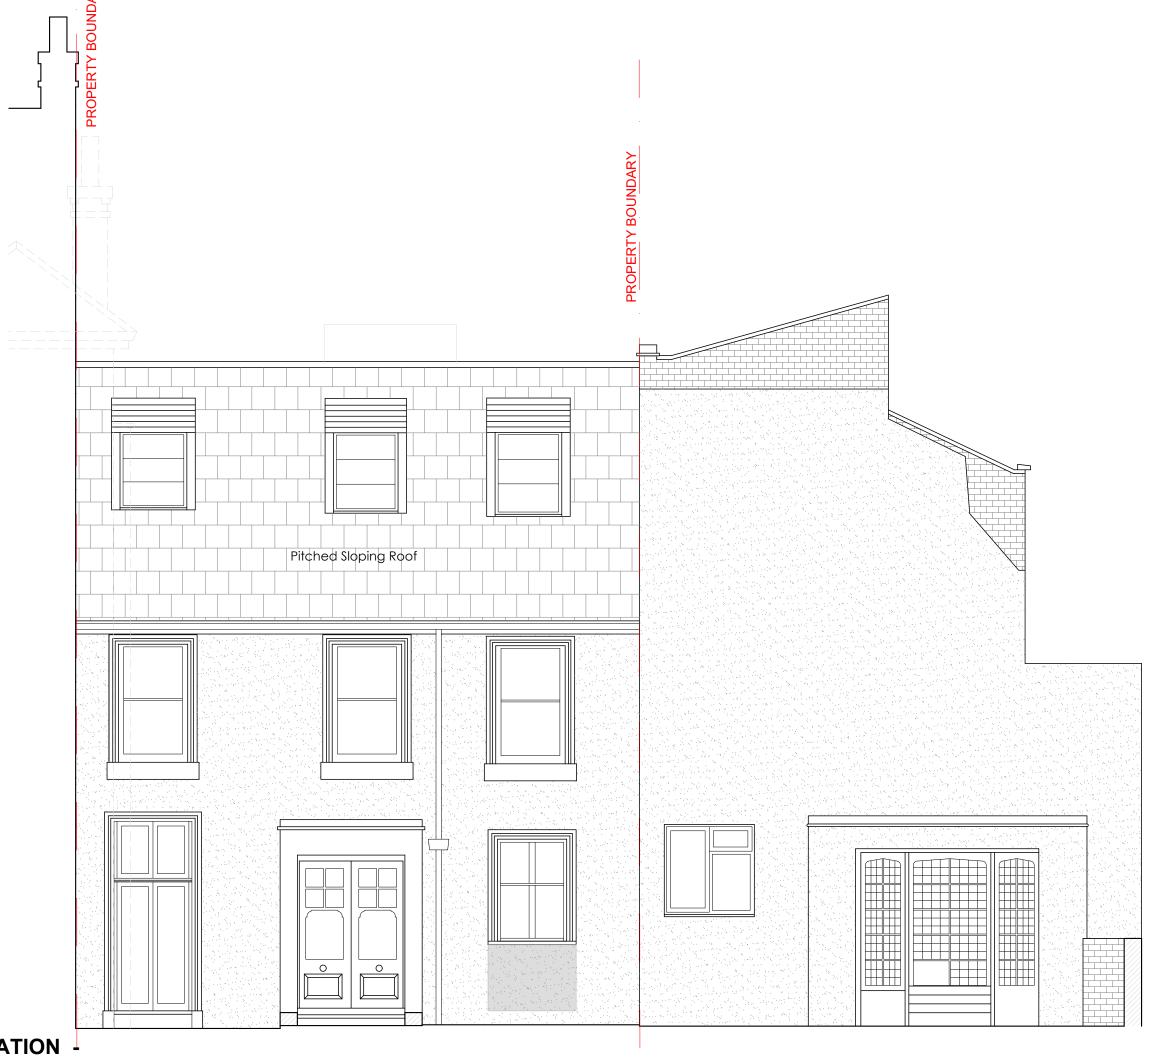

# LEGEND:

Structures to be removed

1 Temple Avenue London EC4 Y 0HA DDI: 020 7943 2444 DDI: 020 7489 2025 office@vm-arch.com

Job title

2 PRINCE ARTHUR MEWS LONDON - NW3 1RD

Drawing title

FRONT ELEVATION -AS EXISTING

FRONT ELEVATION AS EXISTING