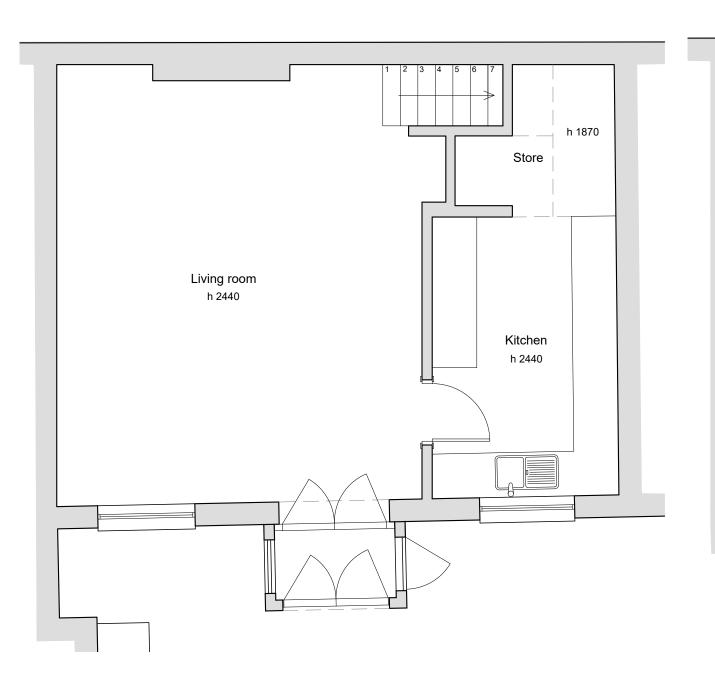

GROUND FLOOR FIRST FLOOR

# **PLANS AS EXISTING**

### GROUND & 1st FLOOR PLANs -AS EXISTING

| Scale       | Date   | Drawn    | Checked |
|-------------|--------|----------|---------|
| 1:50@ A3    | Jul 19 | SB       | VM      |
| Drawing No. |        | Rev. No. |         |
| 369 - 010   |        | 00       |         |