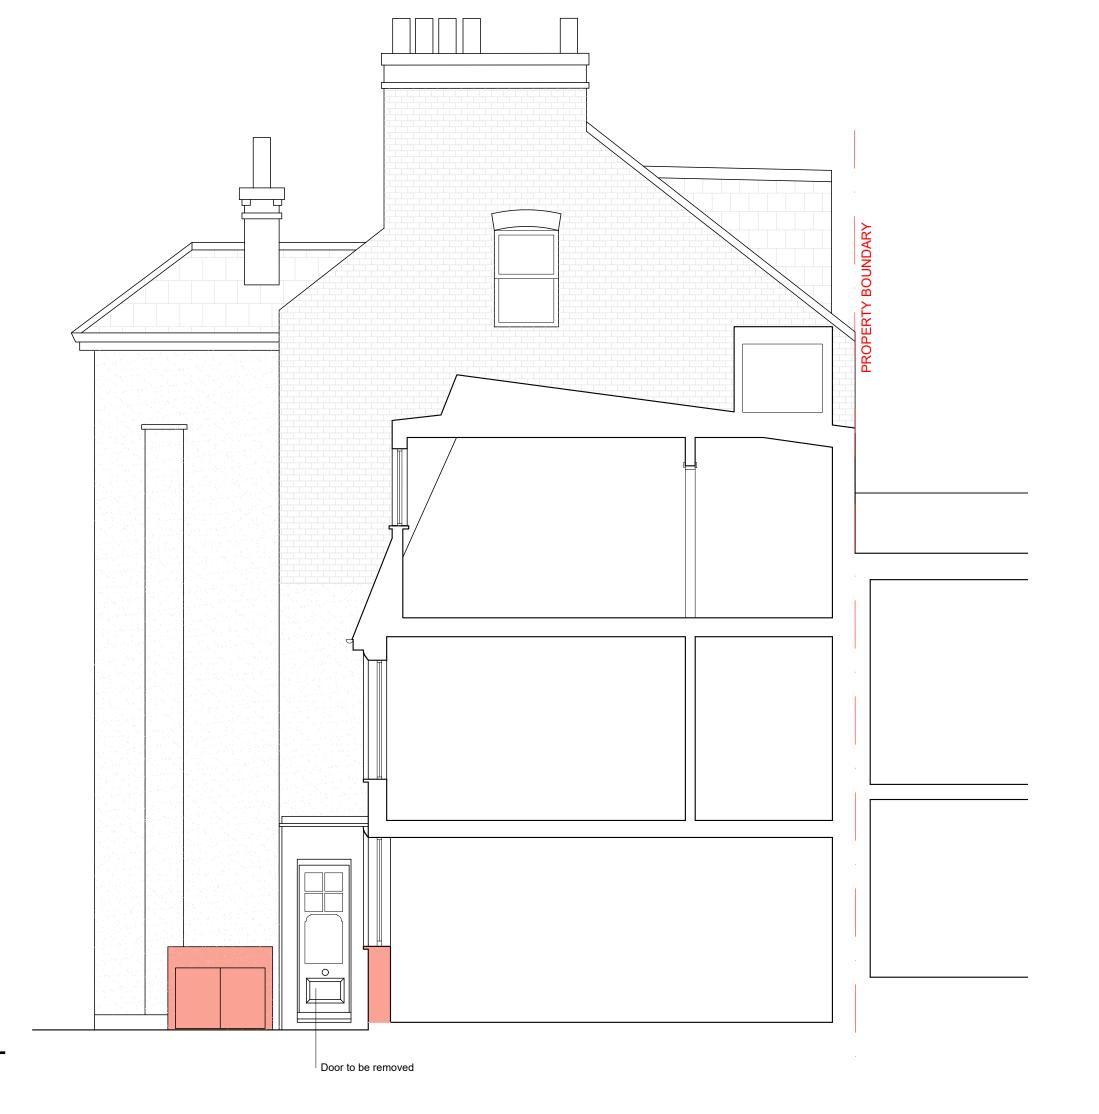

# **SECTION B-B -AS EXISTING**

# LEGEND:

Structures to be removed

1 Temple Avenue London EC4 Y 0HA

DDI: 020 7943 2444 DDI: 020 7489 2025 office@vm-arch.com

Job title

2 PRINCE ARTHUR MEWS LONDON - NW3 1RD

Drawing title

# SECTION B-B -

# AS EXISTING

| Scale       | Date   | Drawn  | Checket |
|-------------|--------|--------|---------|
| 1:50@ A3    | Jul 19 | SB     | VM      |
| Drawing No. |        | Rev. N | 0.      |
| 369 - 021   |        | 00     |         |