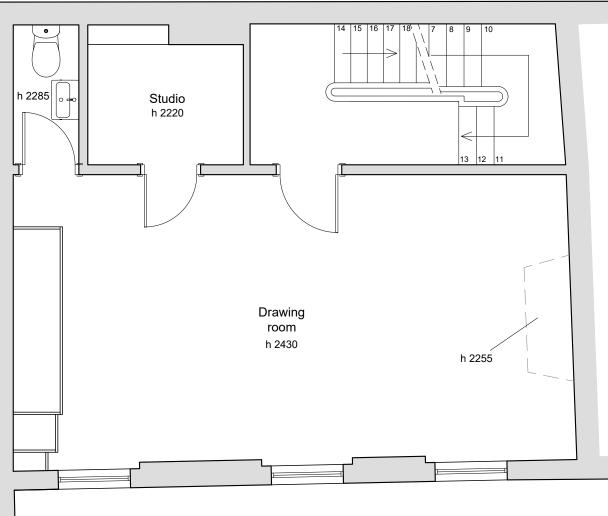

**SECOND FLOOR ROOF** 

**PLANS AS EXISTING** 

### 2ND FLOOR & ROOF PLANs -AS EXISTING

| Date        | Drawn | Checked   |  |
|-------------|-------|-----------|--|
| Jul 19      | SB    | VM        |  |
| Drawing No. |       | Rev. No.  |  |
| 369 - 011   |       |           |  |
|             |       | Jul 19 SB |  |