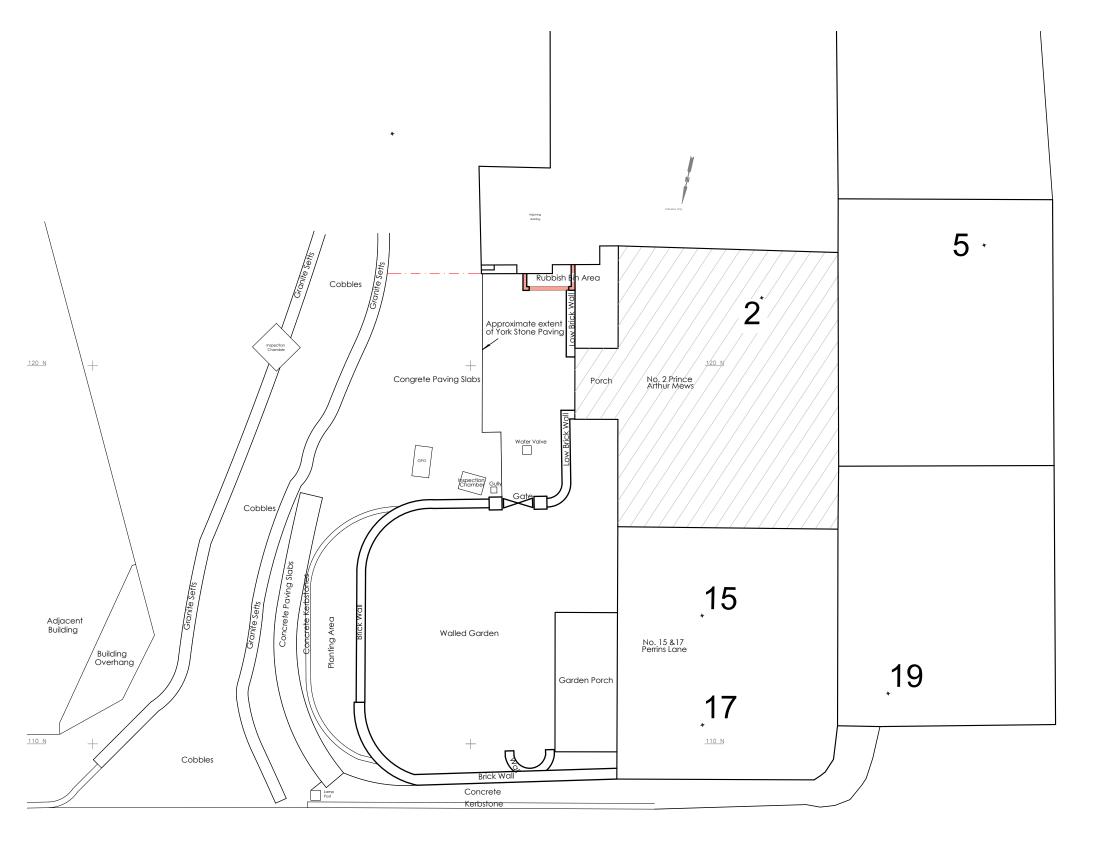

# LEGEND:

203 Hamilton House 1 Temple Avenue London EC4 Y 0HA DDI: 020 7943 2444 DDI: 020 7489 2025 office@vm-arch.com

Job title 2 PRINCE ARTHUR MEWS LONDON - NW3 1RD

Drawing title

### SITE PLAN

| Scale       | Date       | Drawn | Checked  |  |
|-------------|------------|-------|----------|--|
| 1:100@ A3   | Jul 19     | SB    | VM       |  |
| Drawing No. | rawing No. |       | Rev. No. |  |
| 369 - 001   |            | 00    |          |  |

# LEGEND:

Structures to be removed

203 Hamilton House 1 Temple Avenue London EC4 Y 0HA DDI: 020 7943 2444 DDI: 020 7489 2025 office@vm-arch.com

Job title 2 PRINCE ARTHUR MEWS LONDON - NW3 1RD

Drawing title