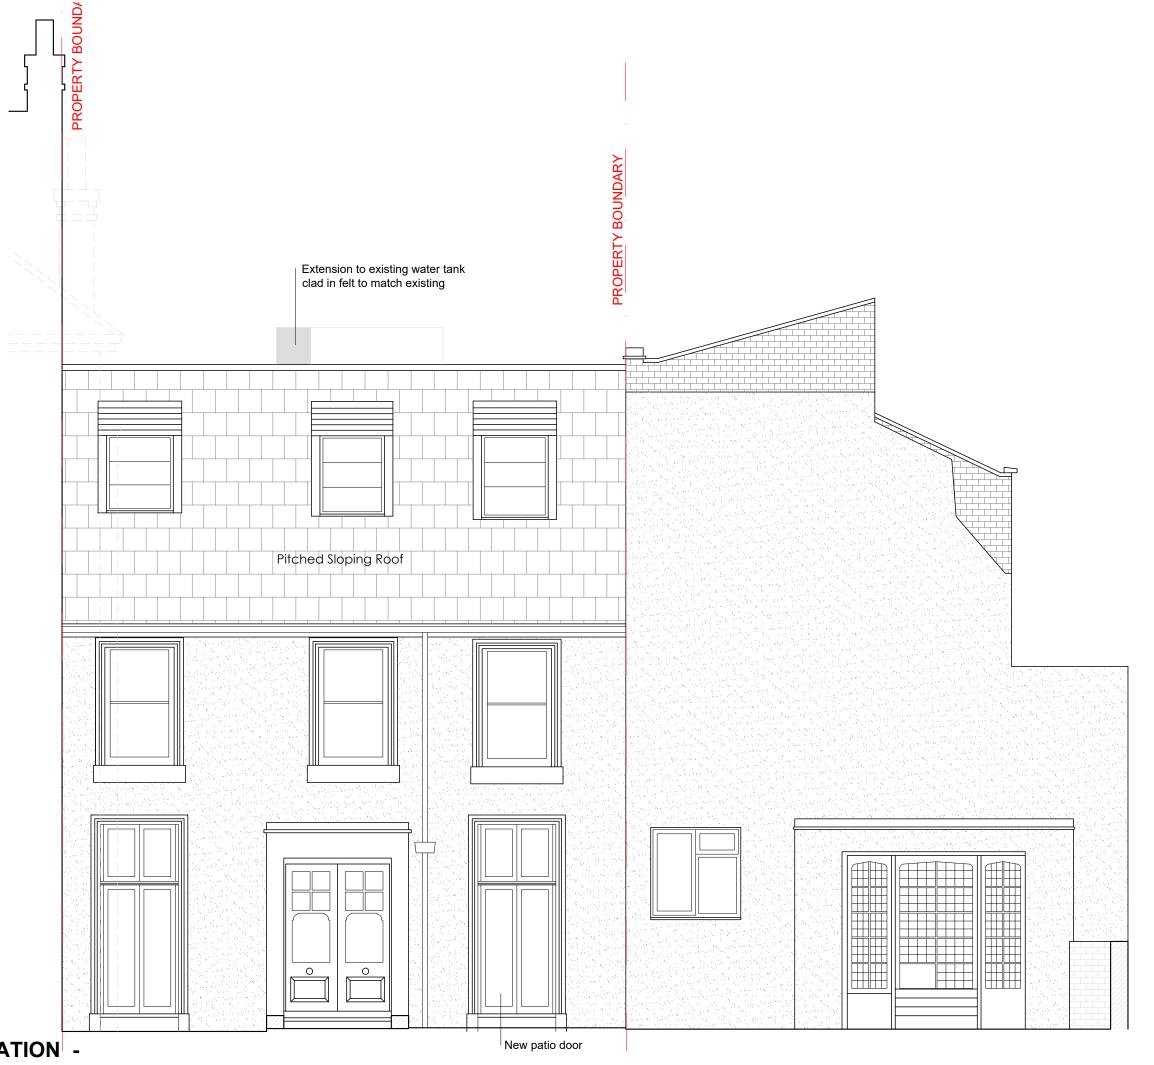

## LEGEND:

203 Hamilton House 1 Temple Avenue London EC4 Y 0HA DDI: 020 7943 2444 DDI: 020 7489 2025 office@vm-arch.com

Job title

2 PRINCE ARTHUR MEWS LONDON - NW3 1RD

Drawing title

FRONT ELEVATION -AS PROPOSED

FRONT ELEVATION - AS PROPOSED

**AS PROPOSED** 

| 1:50@ A3    | Jul 19 | SB     | VM  |
|-------------|--------|--------|-----|
| Drawing No. |        | Rev. I | No. |
| 369 - 108   |        | 00     |     |