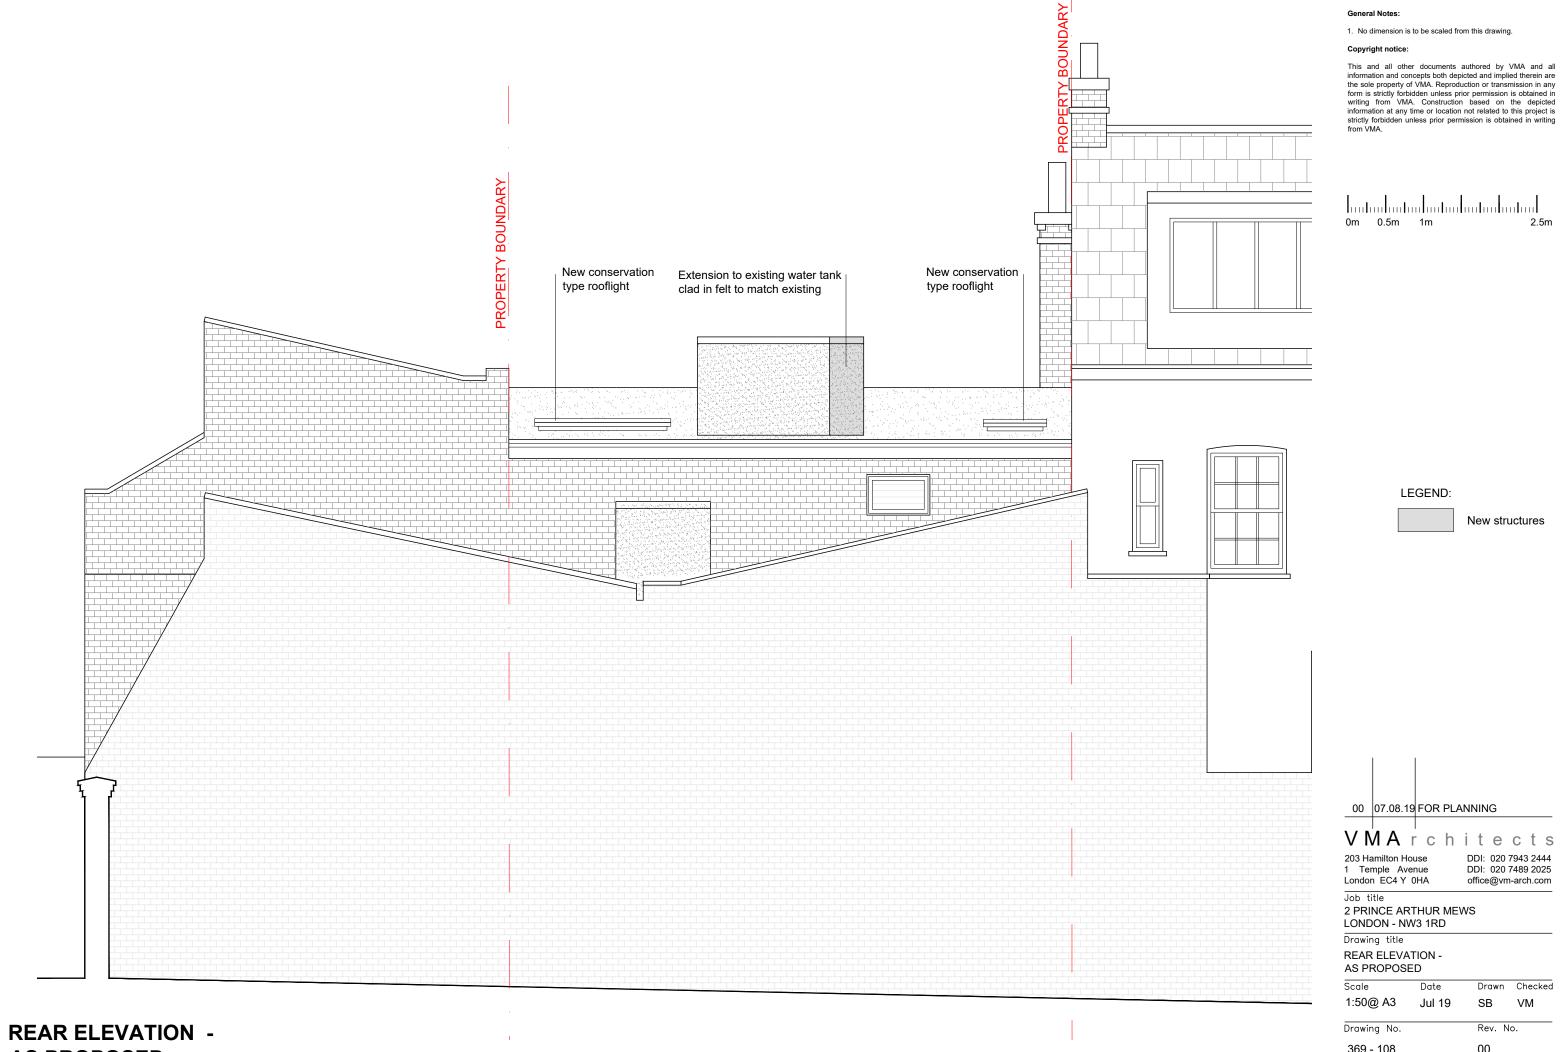

#### General Notes:

1. No dimension is to be scaled from this drawing.

#### Copyright notice:

This and all other documents authored by VMA and all information and concepts both depicted and implied therein are the sole property of VMA. Reproduction or transmission in any form is strictly forbidden unless prior permission is obtained in writing from VMA. Construction based on the depicted information at any time or location not related to this project is strictly forbidden unless prior permission is obtained in writing from VMA.

## LEGEND:

203 Hamilton House 1 Temple Avenue London EC4 Y 0HA DDI: 020 7943 2444 DDI: 020 7489 2025 office@vm-arch.com

Job title

2 PRINCE ARTHUR MEWS LONDON - NW3 1RD

Drawing title

FRONT ELEVATION -AS PROPOSED

| Scale       | Date   | Drawn  | Checked |
|-------------|--------|--------|---------|
| 1:50@ A3    | Jul 19 | SB     | VM      |
| Drawing No. |        | Rev. N | 0.      |
| 369 - 130   |        | 00     |         |

FRONT ELEVATION - AS PROPOSED

**AS PROPOSED** 

| 1:50@ A3    | Jul 19 | SB     | VM  |
|-------------|--------|--------|-----|
| Drawing No. |        | Rev. I | No. |
| 369 - 108   |        | 00     |     |