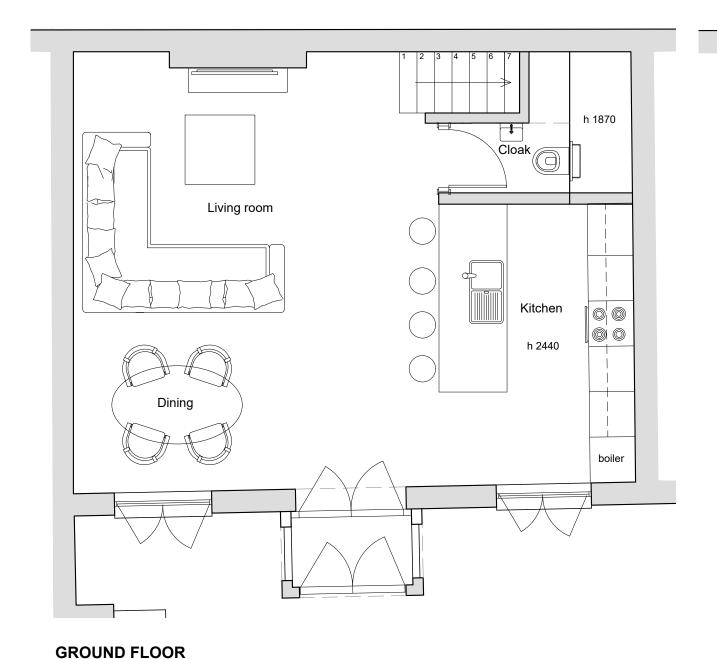

SECOND FLOOR ROOF

**PLANS AS PROPOSED** 

#### 2ND FLOOR & ROOF PLANS -AS PROPOSED

| Scale       | Date   | Drawn  | Checked |
|-------------|--------|--------|---------|
| 1:25@ A3    | Jul 19 | SB     | VM      |
| Drawing No. |        | Rev. N | 0.      |
| 369 - 111   |        | 00     |         |
| 000 - 111   |        | 00     |         |