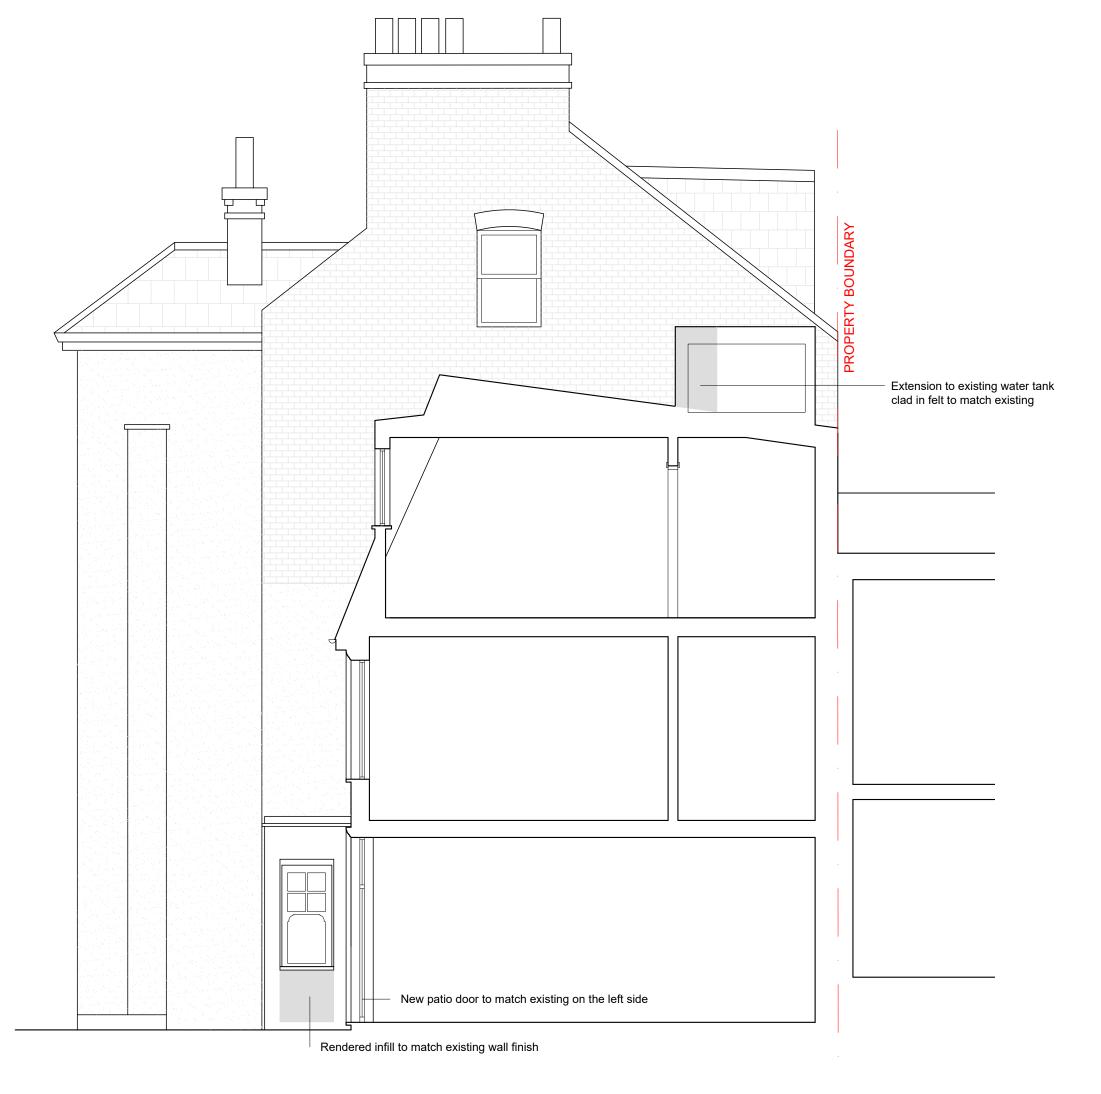

## LEGEND:

203 Hamilton House 1 Temple Avenue London EC4 Y 0HA DDI: 020 7943 2444 DDI: 020 7489 2025 office@vm-arch.com

Job title

2 PRINCE ARTHUR MEWS LONDON - NW3 1RD

Drawing title

FRONT ELEVATION -AS PROPOSED

| Scale       | Date   | Drawn  | Checked |
|-------------|--------|--------|---------|
| 1:50@ A3    | Jul 19 | SB     | VM      |
| Drawing No. |        | Rev. N | 0.      |
| 369 - 130   |        | 00     |         |

FRONT ELEVATION - AS PROPOSED

**AS PROPOSED** 

| 1:50@ A3    | Jul 19 | SB     | VM  |
|-------------|--------|--------|-----|
| Drawing No. |        | Rev. I | No. |
| 369 - 108   |        | 00     |     |