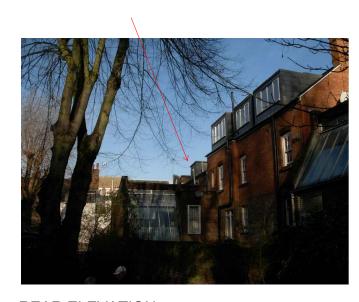

FRONT ELEVATION

**REAR ELEVATION** from Perrin's Lane

FRONT ELEVATION

**REAR ELEVATION** from Prince Arthur Mews

FRONT ELEVATION from Perrin's Lane

**REAR ELEVATION** from Prince Arthur Mews over adjacent property

PHOTOGRAPHS

| Scale       | Date   | Drawn    | Checked |
|-------------|--------|----------|---------|
|             | Jul 19 | SB       | VM      |
| Drawing No. |        | Rev. No. |         |
| 369 - 050   |        | 00       |         |