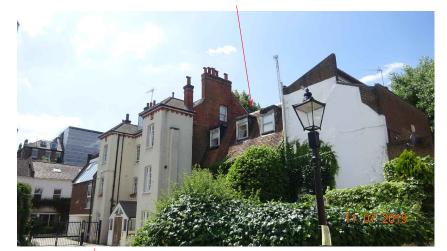

FRONT ELEVATION

**REAR ELEVATION** from Perrin's Lane

FRONT ELEVATION

**REAR ELEVATION** from Prince Arthur Mews

FRONT ELEVATION from Perrin's Lane

**REAR ELEVATION** from Prince Arthur Mews over adjacent property

PHOTOGRAPHS

| Scale       | Date   | Drawn    | Checked |
|-------------|--------|----------|---------|
|             | Jul 19 | SB       | VM      |
| Drawing No. |        | Rev. No. |         |
| 369 - 050   |        | 00       |         |