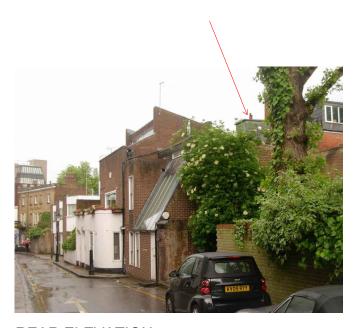

FRONT ELEVATION

**REAR ELEVATION** from Perrin's Lane

FRONT ELEVATION

**REAR ELEVATION** from Prince Arthur Mews

FRONT ELEVATION from Perrin's Lane

**REAR ELEVATION** from Prince Arthur Mews over adjacent property