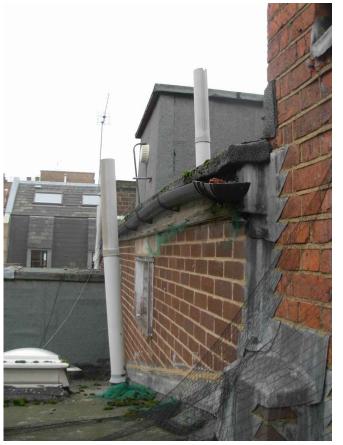

FRONT ELEVATION

**REAR ELEVATION** from Perrin's Lane

FRONT ELEVATION

**REAR ELEVATION** from Prince Arthur Mews

FRONT ELEVATION from Perrin's Lane

**REAR ELEVATION** from Prince Arthur Mews over adjacent property

PHOTOGRAPHS

| Scale       | Date   | Drawn    | Checked |
|-------------|--------|----------|---------|
|             | Jul 19 | SB       | VM      |
| Drawing No. |        | Rev. No. |         |
| 369 - 050   |        | 00       |         |