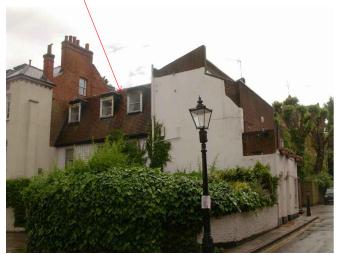

FRONT ELEVATION

**REAR ELEVATION** from Perrin's Lane

FRONT ELEVATION

**REAR ELEVATION** from Prince Arthur Mews

FRONT ELEVATION from Perrin's Lane

**REAR ELEVATION** from Prince Arthur Mews over adjacent property

PHOTOGRAPHS

| Scale       | Date   | Drawn    | Checked |
|-------------|--------|----------|---------|
|             | Jul 19 | SB       | VM      |
| Drawing No. |        | Rev. No. |         |
| 369 - 050   |        | 00       |         |