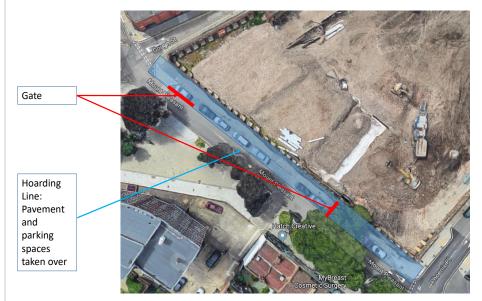

# **Addendum 3** — Closure of Mount Pleasant North Pavement & Parking Spaces

#### A. Current

Closure of pavement requested through Addendum 1 dated 28<sup>th</sup> January 2019. Pavement closure requested to apply until February 2021.

#### **B.** Proposal

In addition to Addendum 1, pavement and parking spaces to be taken over within site boundaries (hoarding line to be on edge of parking space) from September 2020 until May 2021.

Layout in place from September 2020 until May 2021.

No deliveries at school drop-off and pick-up times (8.45-9.15am and 3.30-4.00pm). Gates closed during these

Maximum of 5 deliveries per day – traffic reduced to minimum required.

Traffic Marshall present at all times when the gate is in operation.