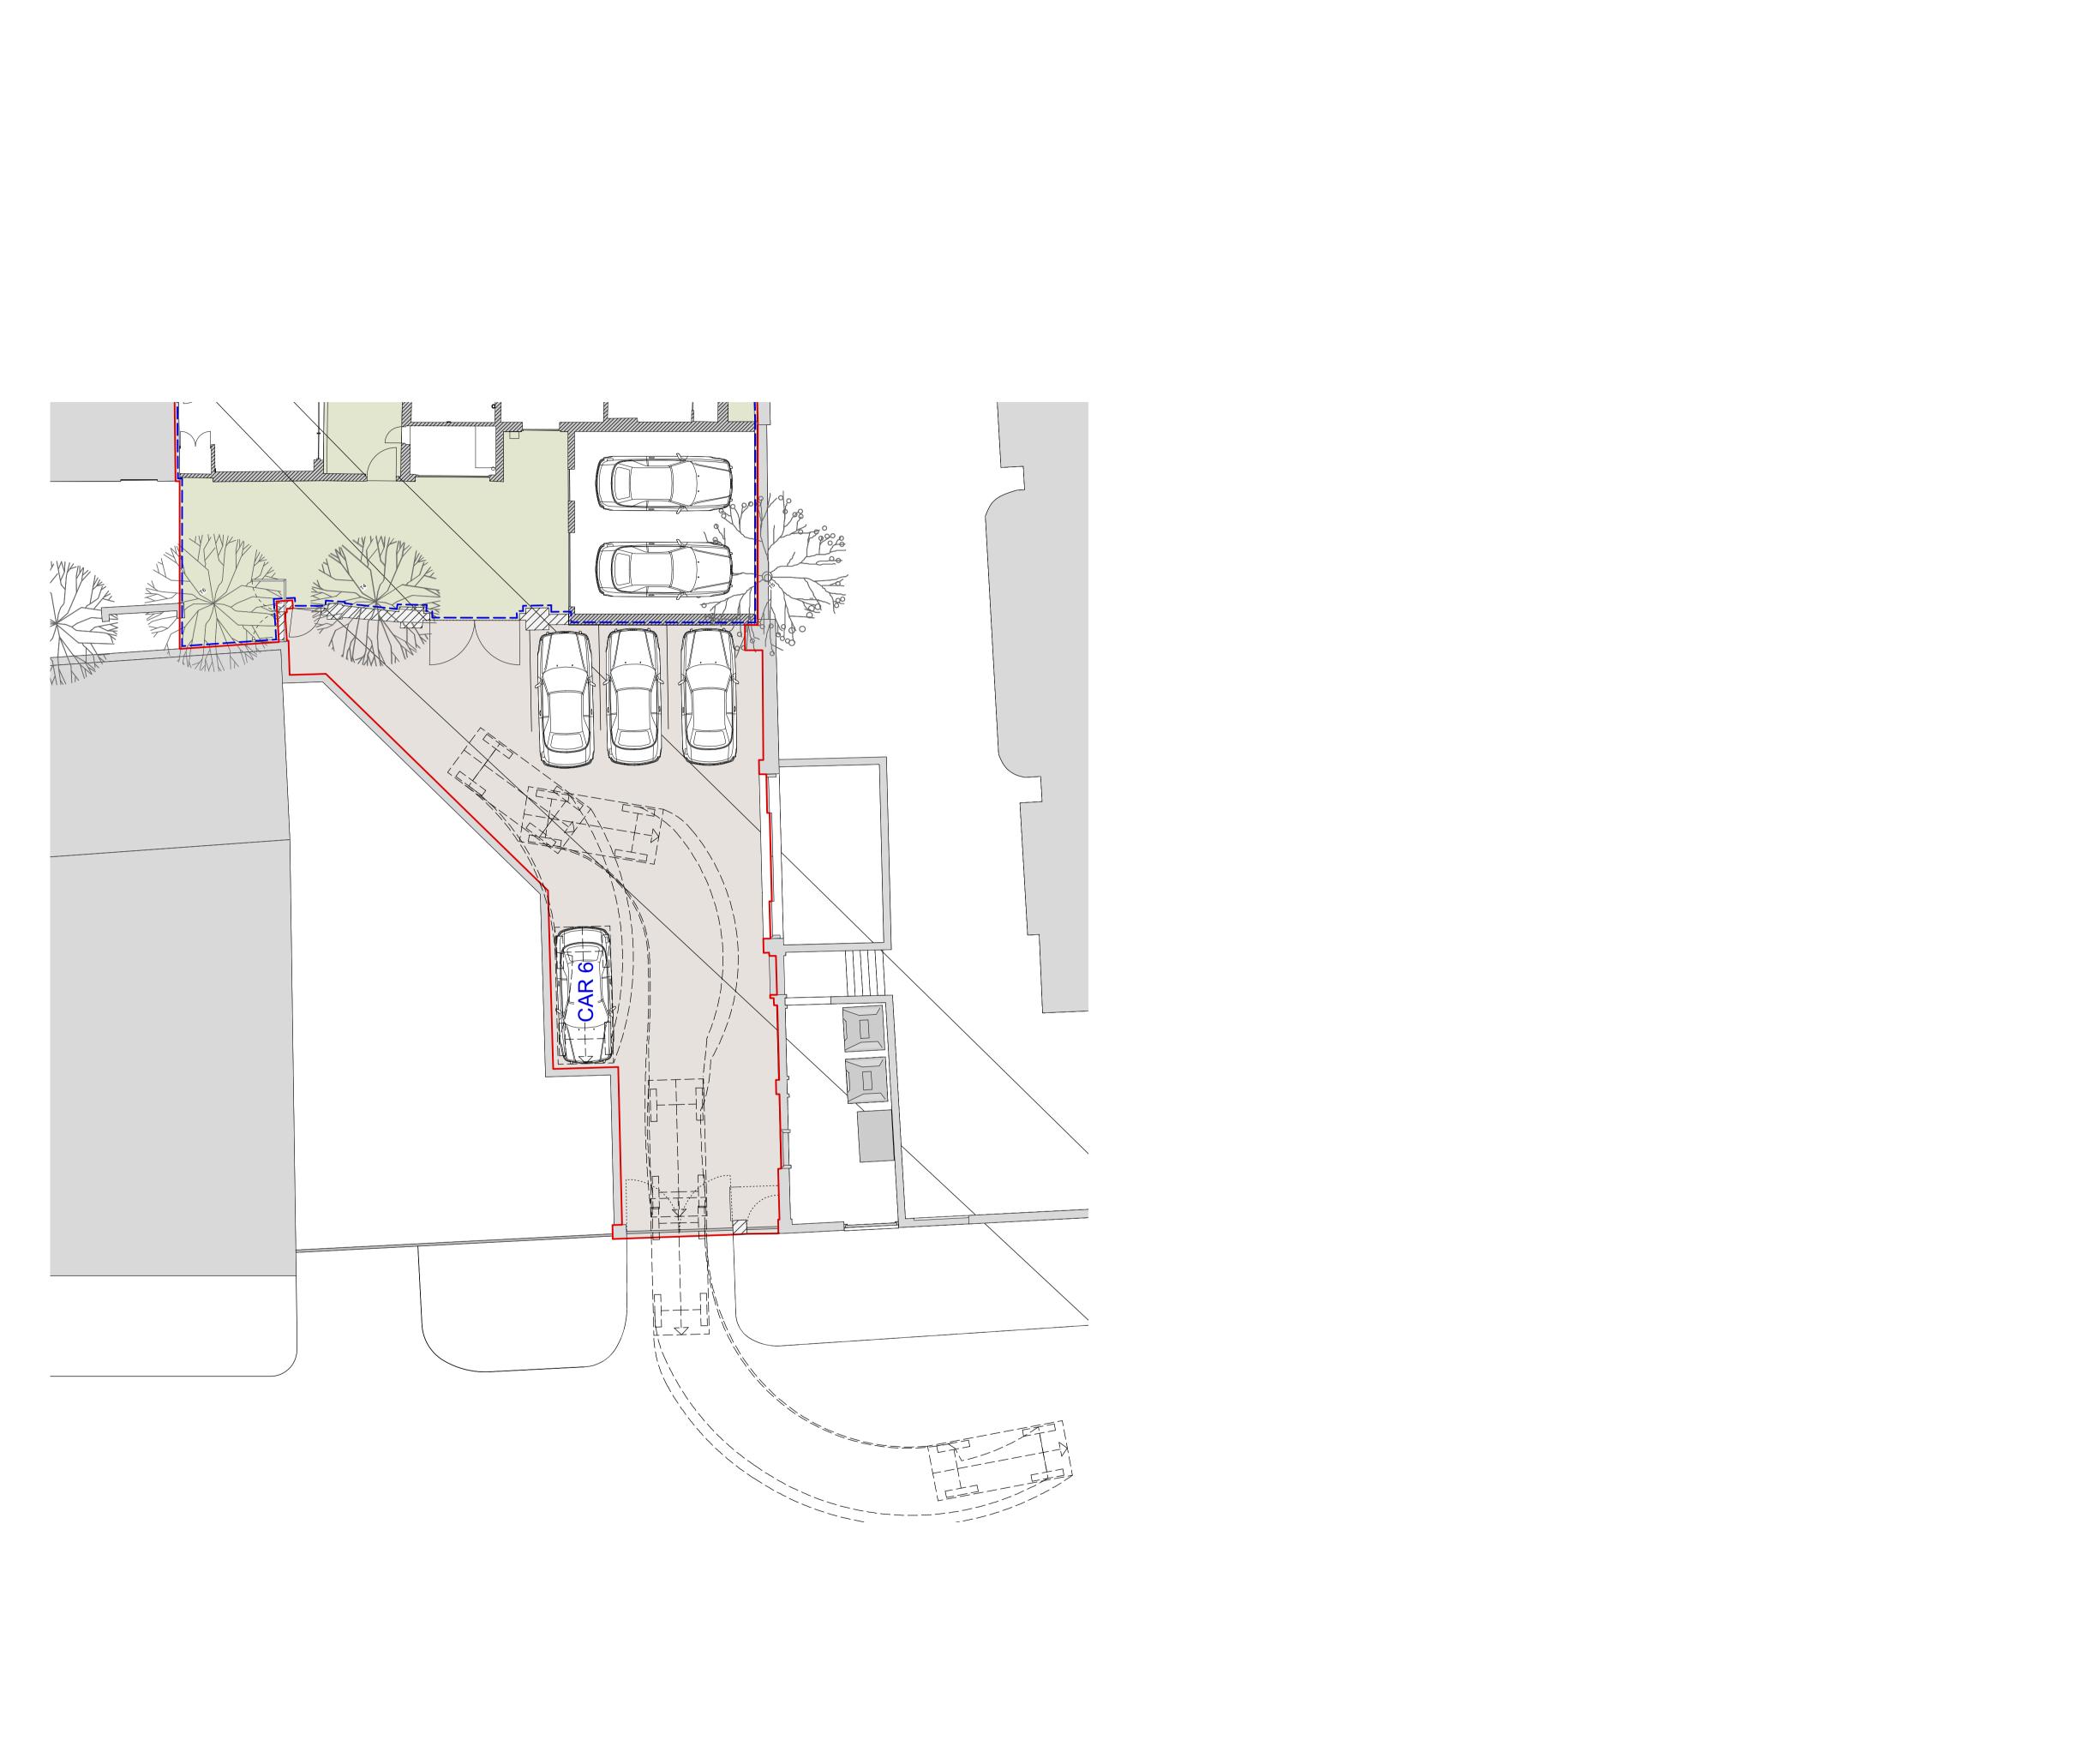

# SWEPT PATH ANALYSIS BASED ON DB32 PRIVATE CAR OVERALL LENGTH 4.223M OVERALL WIDTH 1.715M

### PROJECT:

I STEELE'S STUDIOS

DRAWING TITLE: EXISTING PARKING LAYOUT & SWEPT PATH ANALYSIS 4 OF 4

STATUS: PLANNING