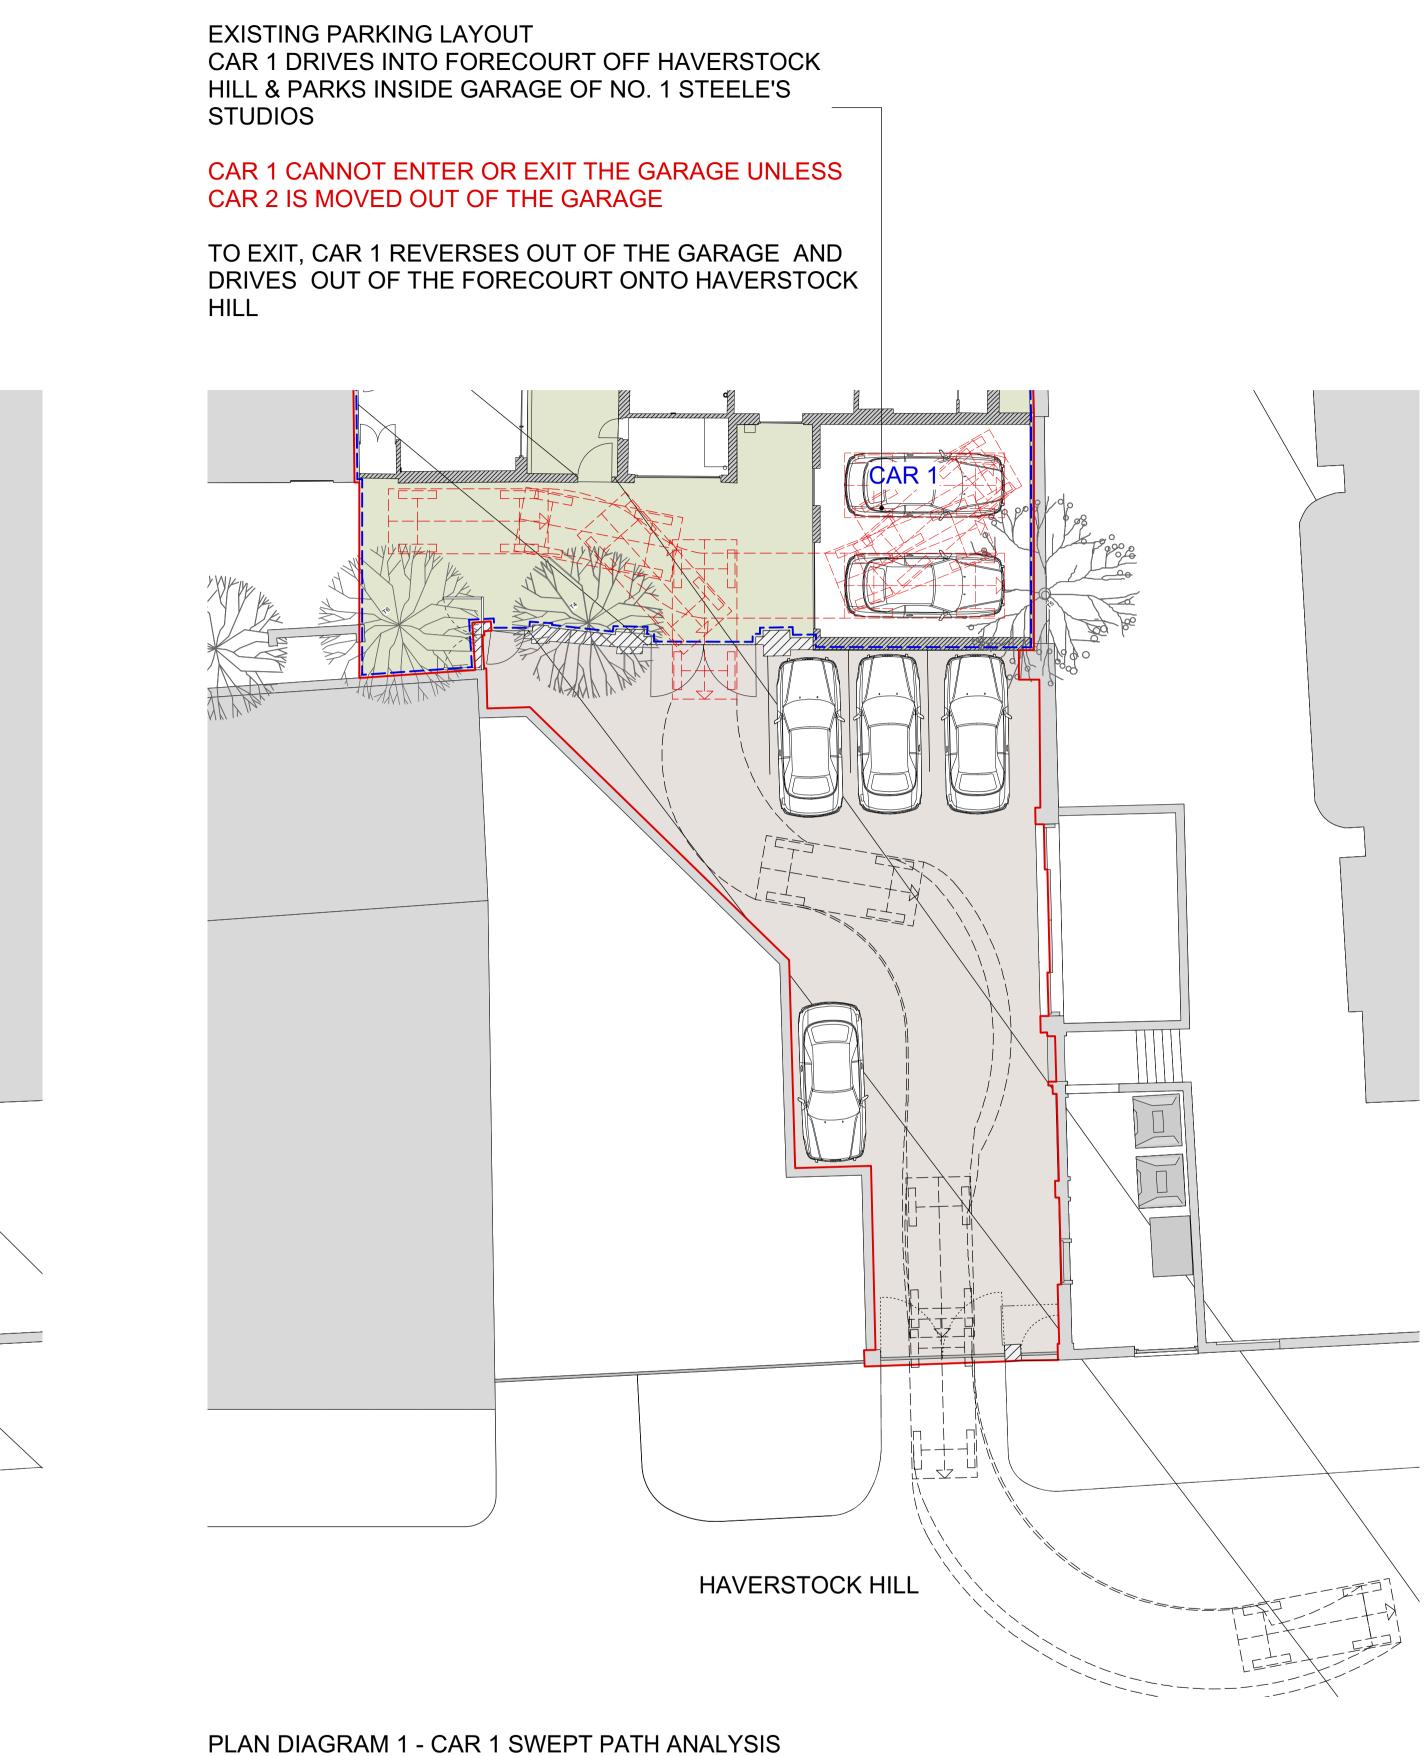

## PROJECT:

I STEELE'S STUDIOS

DRAWING TITLE: EXISTING PARKING LAYOUT & SWEPT PATH ANALYSIS 1 OF 4

status: PLANNING