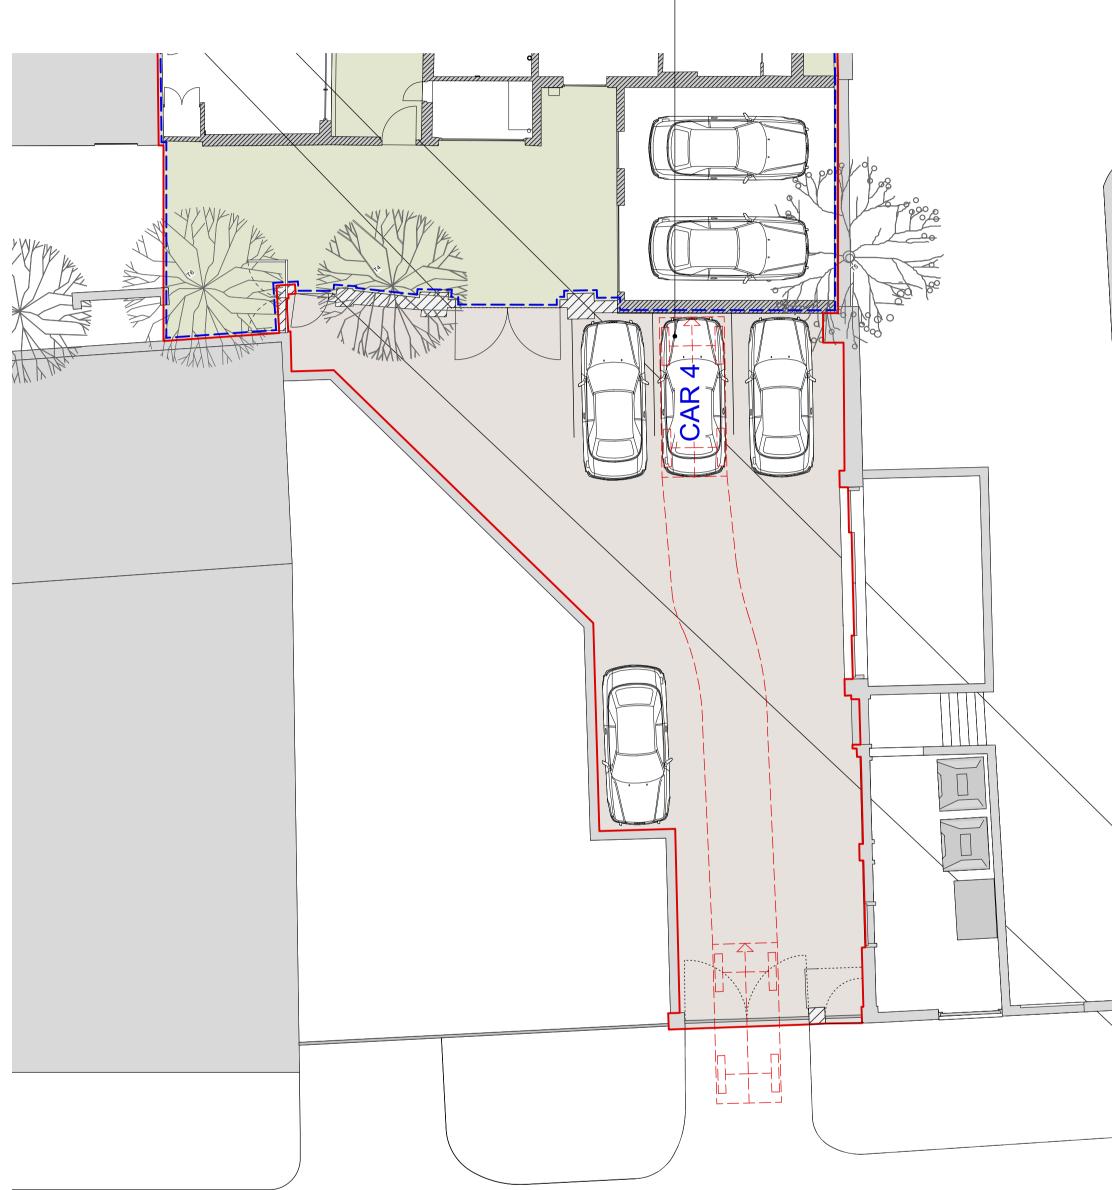

# THIS EXISTING ARRANGEMENT IS AGAINST **TRAFFIC LAW**

HAVERSTOCK HILL

PLAN DIAGRAM 4 - CAR 4 SWEPT PATH ANALYSIS SCALE 1:00 @A1 1:200 @ A3

PLAN DIAGRAM 5 - CAR 5 SWEPT PATH ANALYSIS SCALE 1:00 @A1 1:200 @ A3

## NOTES:

OWNERSHIP BOUNDARY TOTAL SITE AREA (GEA) 352 SQM

EXISTING TREES RETAINED

SWEPT PATH ANALYSIS BASED ON DB32 PRIVATE CAR OVERALL LENGTH 4.223M OVERALL WIDTH 1.715M

### PROJECT:

I STEELE'S STUDIOS

DRAWING TITLE: EXISTING PARKING LAYOUT & SWEPT PATH ANALYSIS 3 OF 4

STATUS: PLANNING