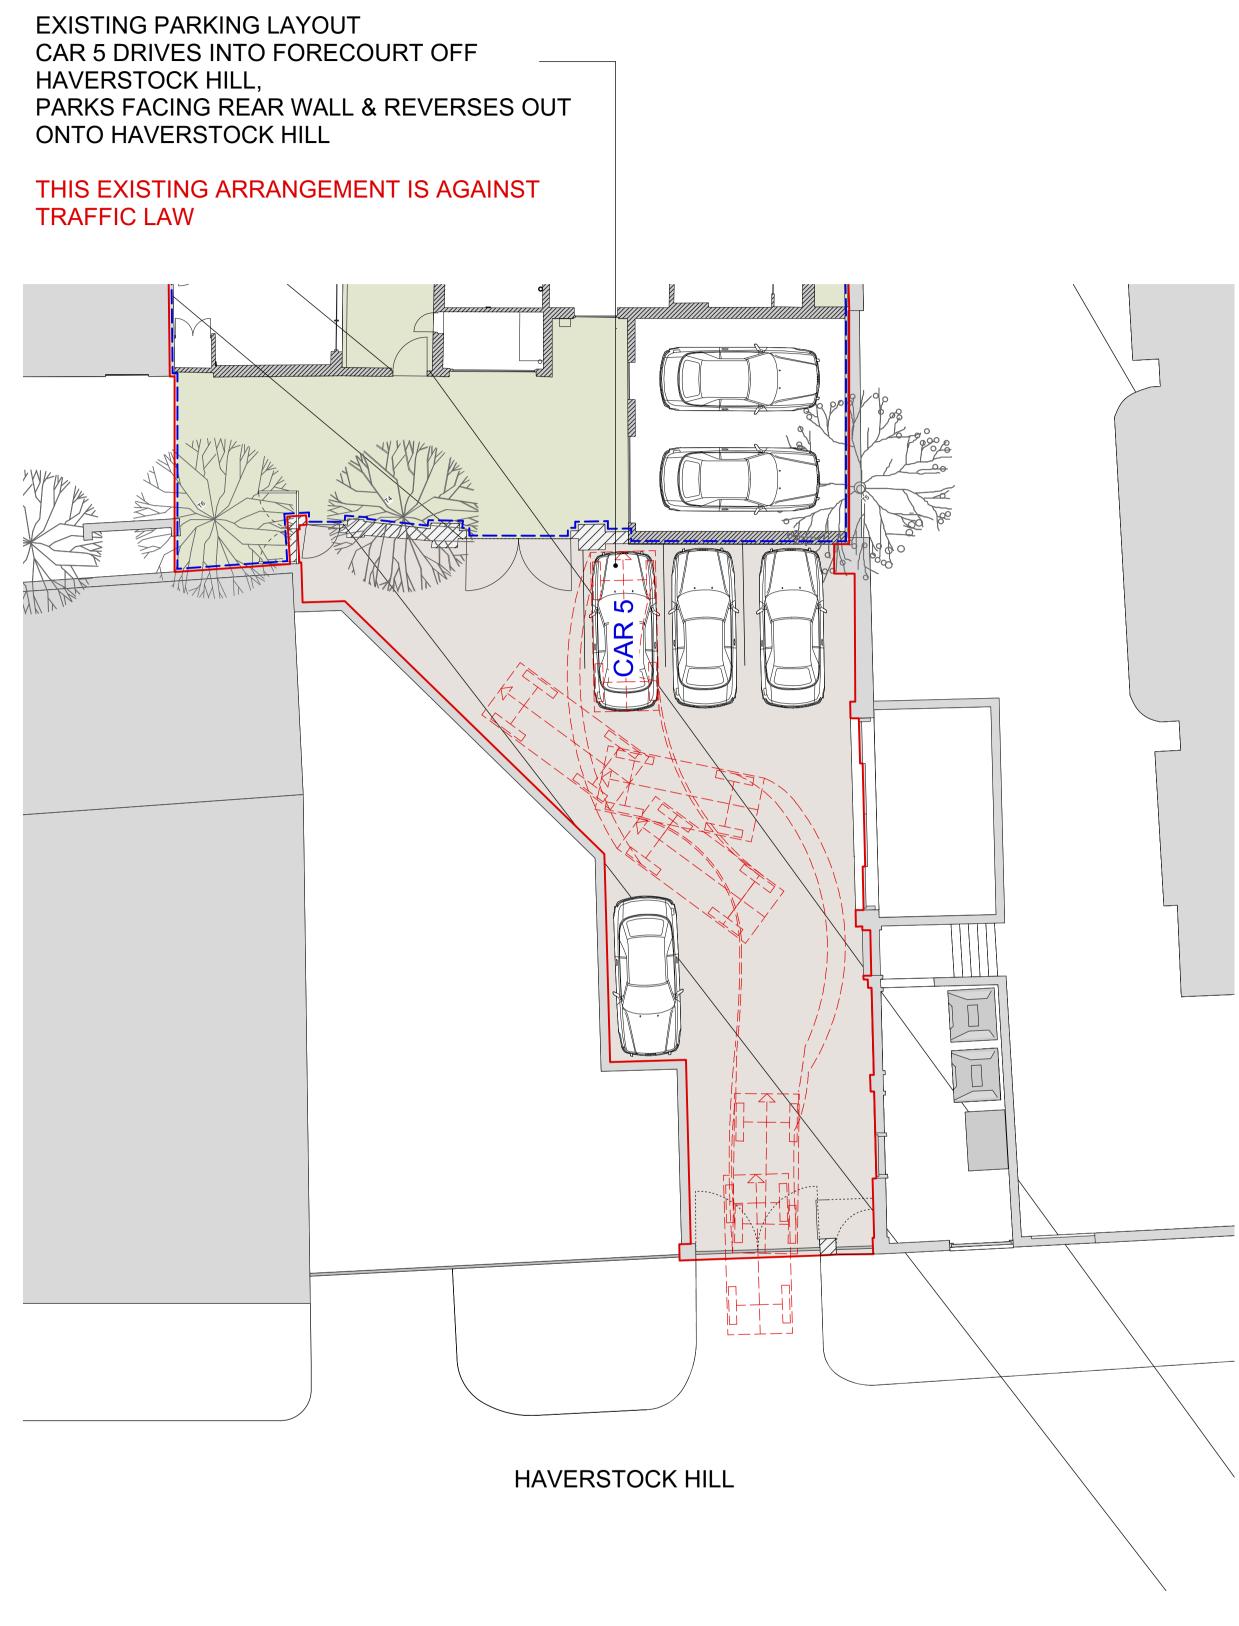

# EXISTING PARKING LAYOUT CAR 4 DRIVES INTO FORECOURT OFF HAVERSTOCK HILL, PARKS FACING REAR WALL & REVERSES OUT ONTO HAVERSTOCK HILL

# THIS EXISTING ARRANGEMENT IS AGAINST **TRAFFIC LAW**

HAVERSTOCK HILL

PLAN DIAGRAM 4 - CAR 4 SWEPT PATH ANALYSIS SCALE 1:00 @A1 1:200 @ A3

PLAN DIAGRAM 5 - CAR 5 SWEPT PATH ANALYSIS SCALE 1:00 @A1 1:200 @ A3