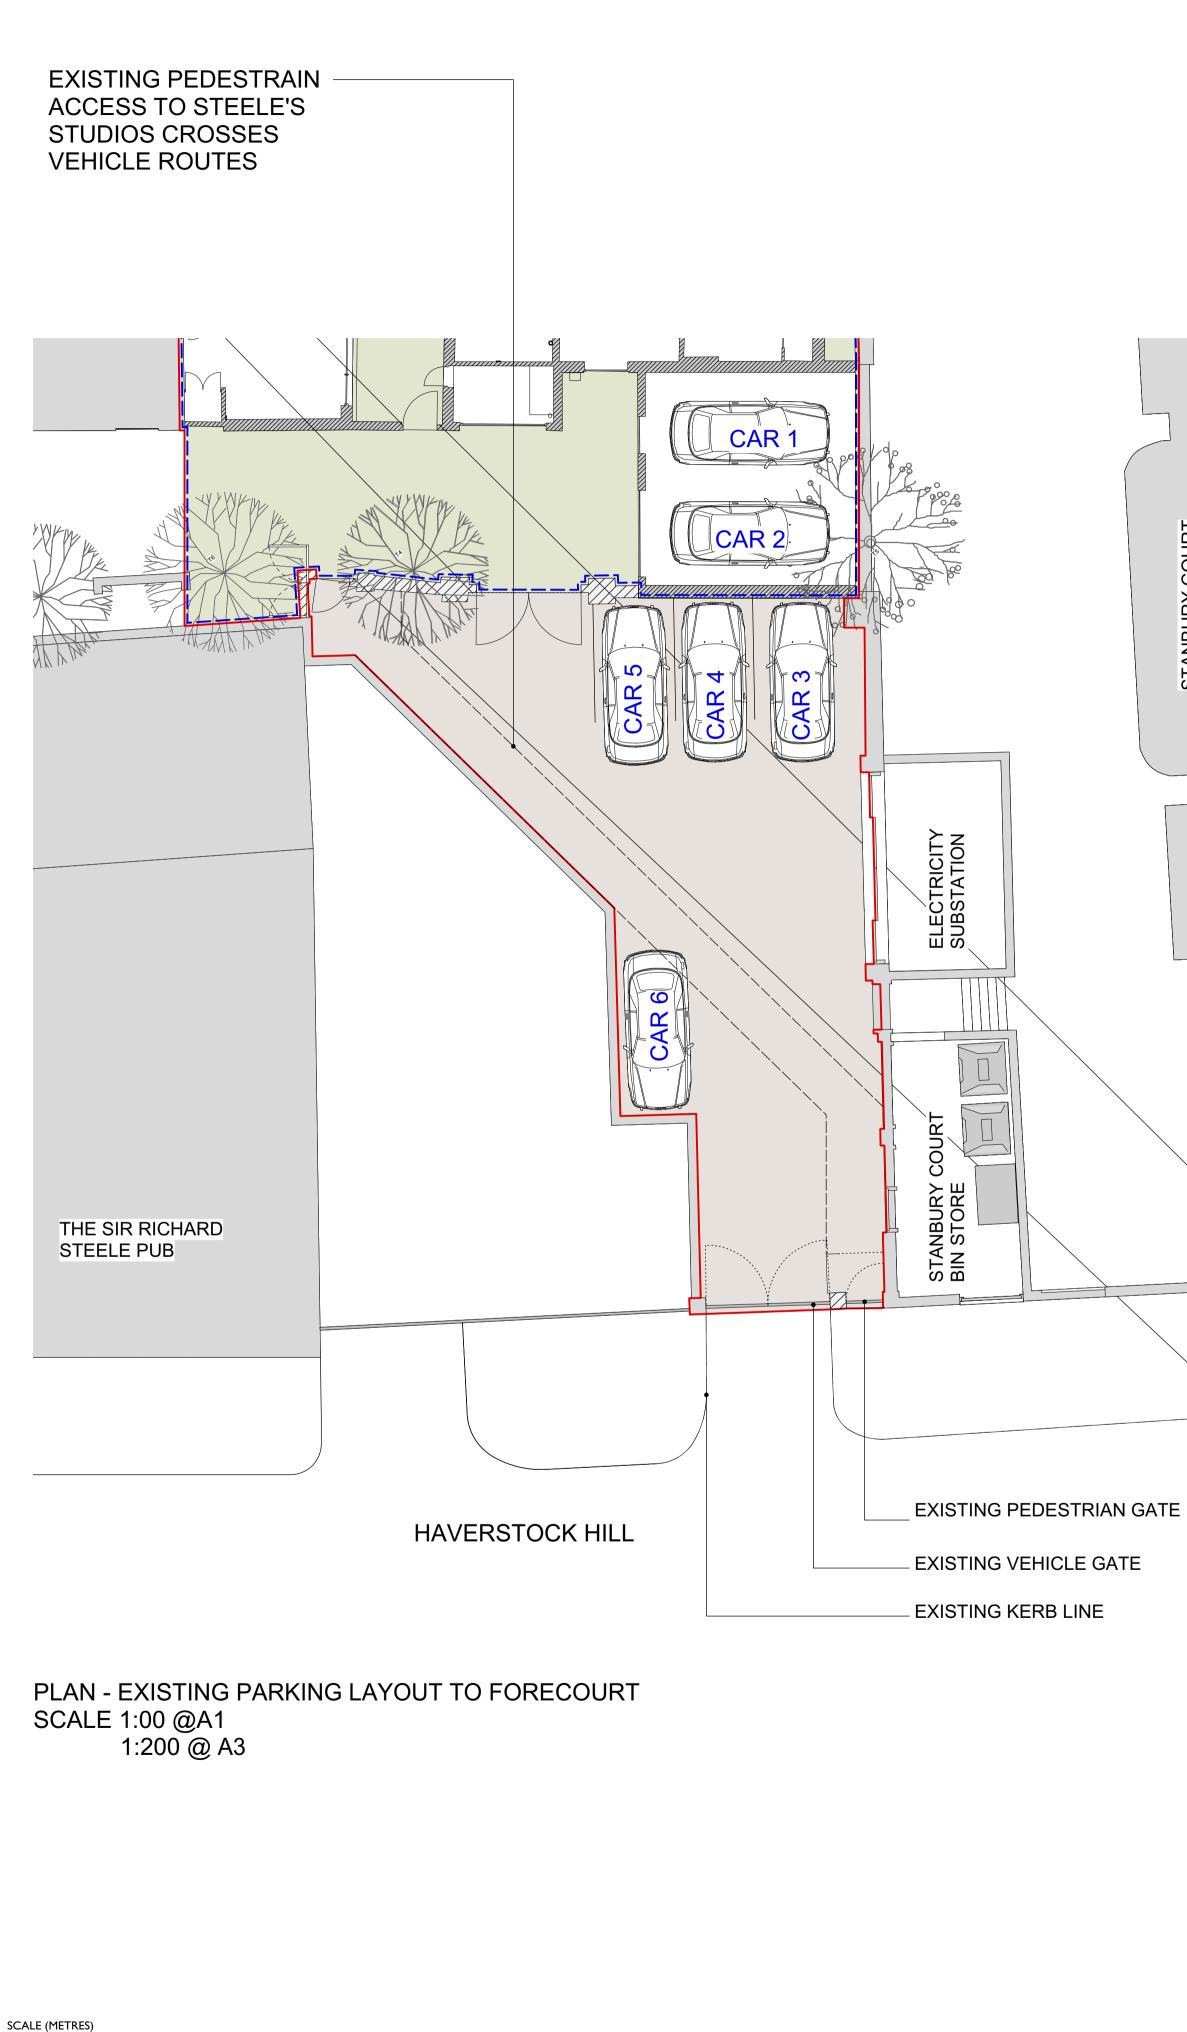

HAVERSTOCK HILL

10

COURT

STANBURY

SCALE 1:00 @A1 1:200 @ A3

EXISTING CAR PARK SPACES IN GARAGE OF NO. 1 STEELE'S STUDIOS 2 EXISTING CAR PARK SPACES IN FORECOURT 4

TOTAL 6

## NOTES:

APPLICATION BOUNDARY TOTAL SITE AREA (GEA) 508 SQM

OWNERSHIP BOUNDARY TOTAL SITE AREA (GEA) 352 SQM

EXISTING TREES RETAINED

## PROJECT:

I STEELE'S STUDIOS

DRAWING TITLE: EXISTING PARKING LAYOUT & SWEPT PATH ANALYSIS 1 OF 4

status: PLANNING