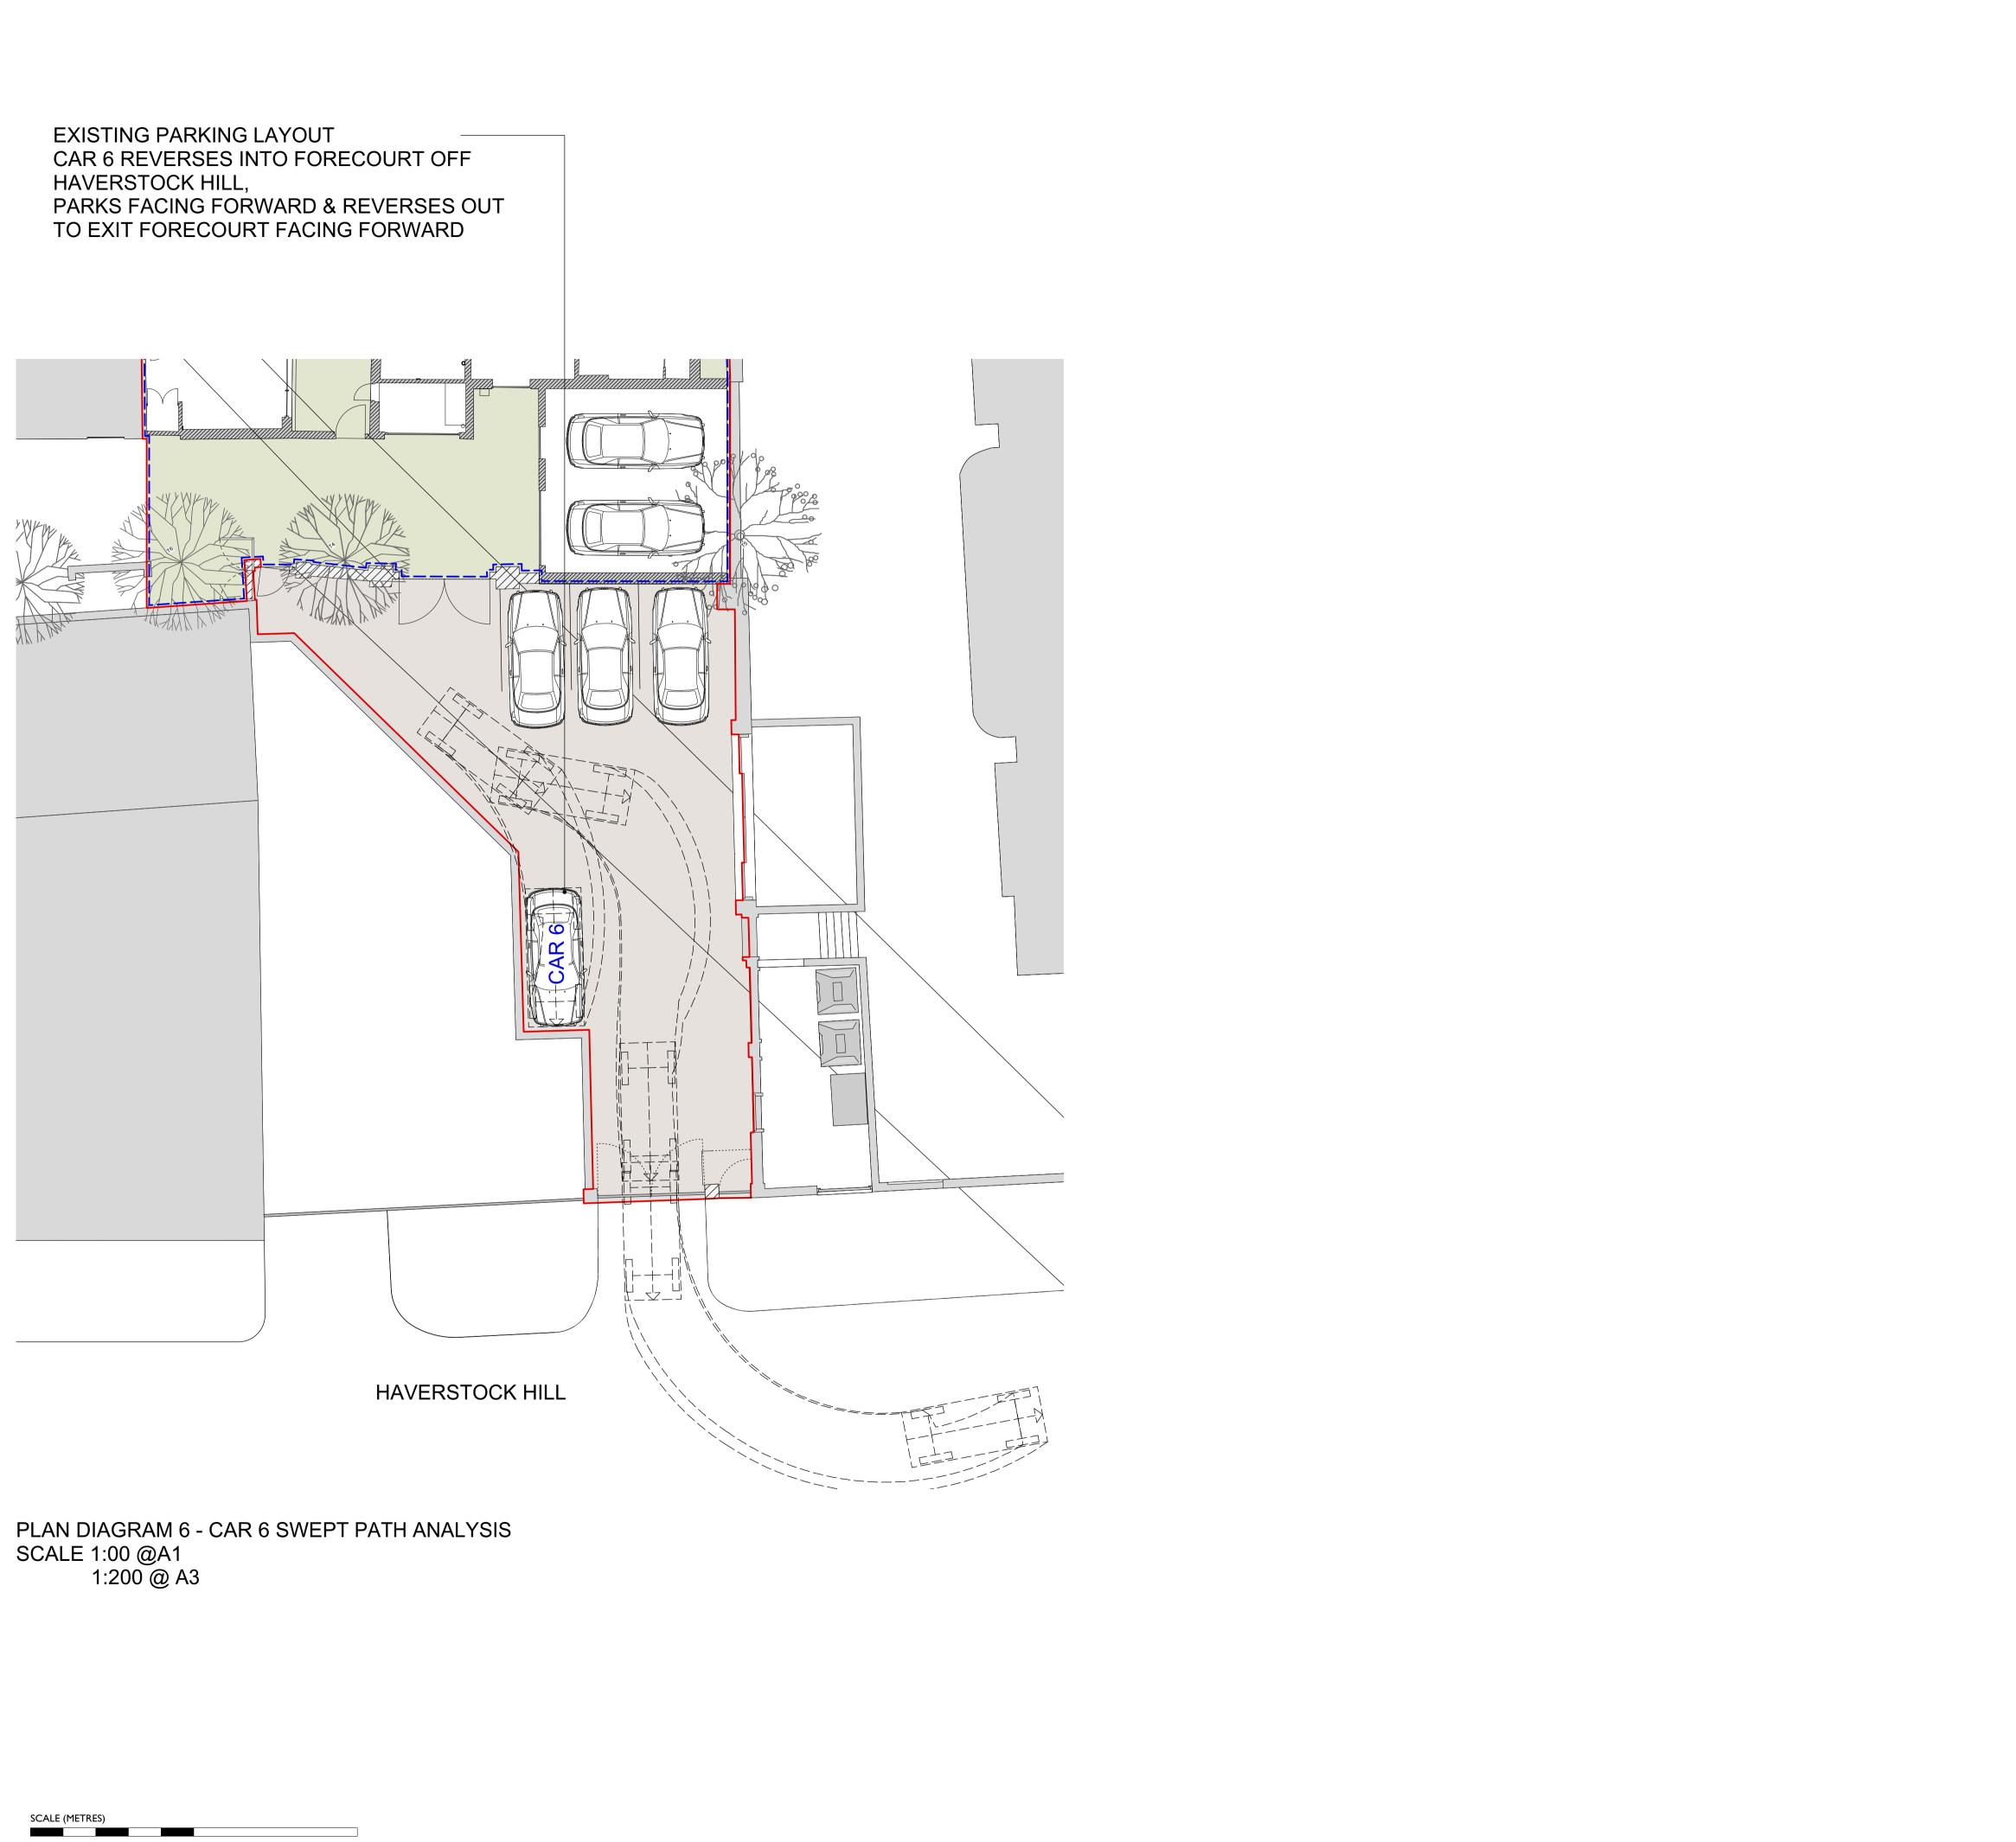

## NOTES:

APPLICATION BOUNDARY TOTAL SITE AREA (GEA) 508 SQM

OWNERSHIP BOUNDARY TOTAL SITE AREA (GEA) 352 SQM

EXISTING TREES RETAINED

# SWEPT PATH ANALYSIS BASED ON DB32 PRIVATE CAR OVERALL LENGTH 4.223M OVERALL WIDTH 1.715M

### PROJECT:

I STEELE'S STUDIOS

DRAWING TITLE: EXISTING PARKING LAYOUT & SWEPT PATH ANALYSIS 4 OF 4

STATUS: PLANNING