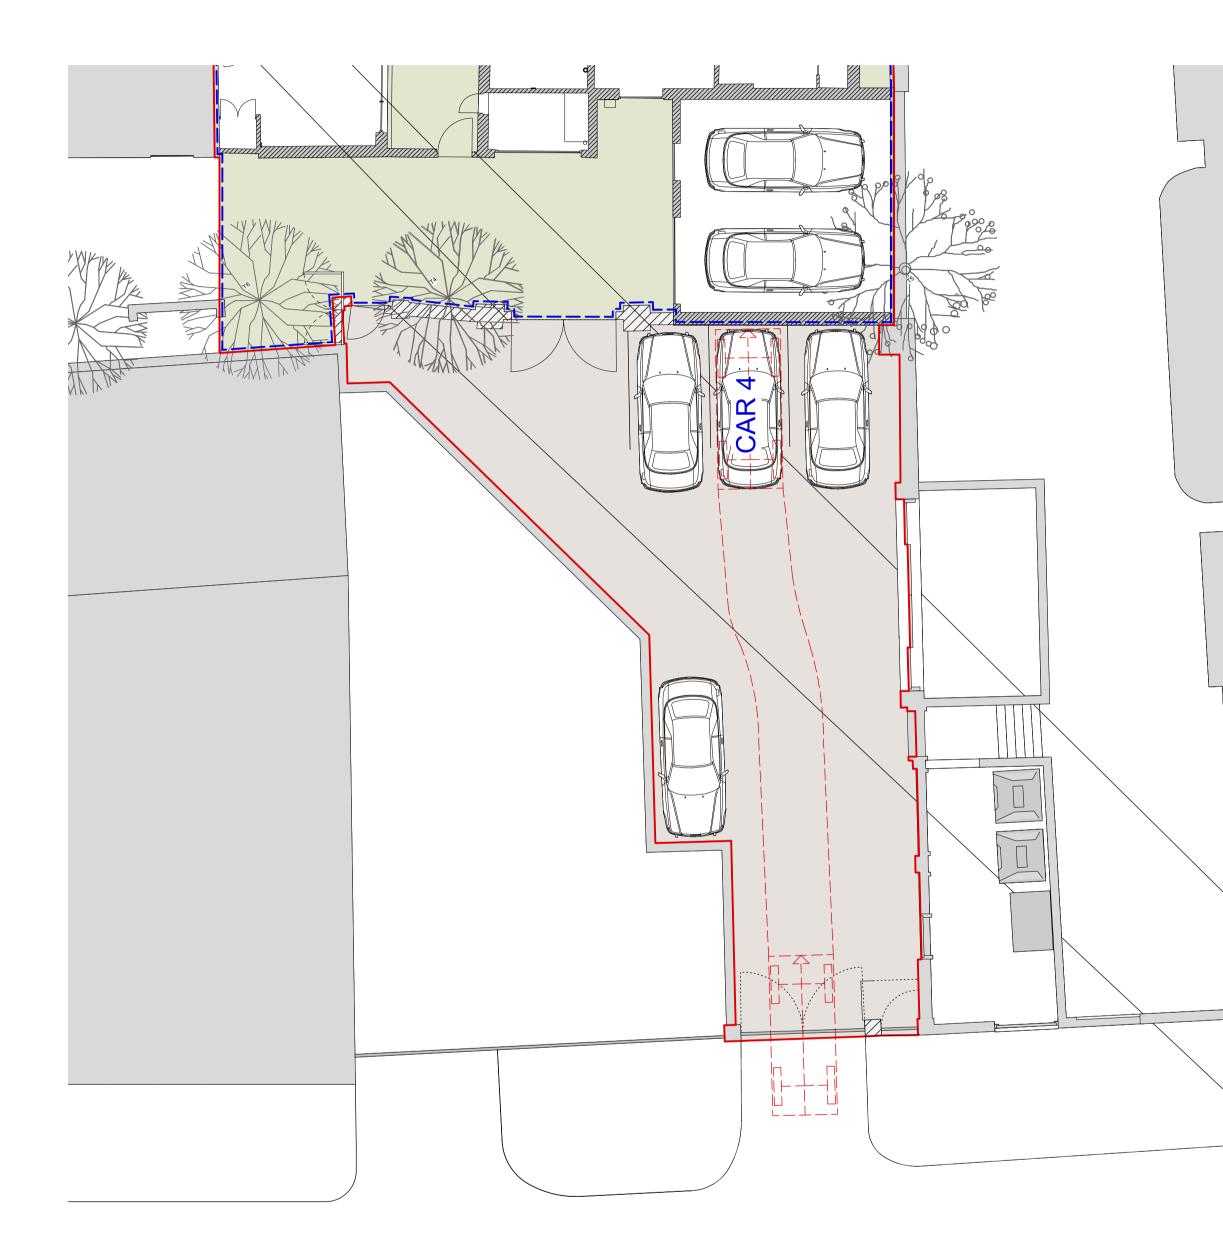

# EXISTING PARKING LAYOUT CAR 4 DRIVES INTO FORECOURT OFF HAVERSTOCK HILL, PARKS FACING REAR WALL & REVERSES OUT ONTO HAVERSTOCK HILL

# THIS EXISTING ARRANGEMENT IS AGAINST **TRAFFIC LAW**

HAVERSTOCK HILL

PLAN DIAGRAM 4 - CAR 4 SWEPT PATH ANALYSIS SCALE 1:00 @A1 1:200 @ A3

PLAN DIAGRAM 5 - CAR 5 SWEPT PATH ANALYSIS SCALE 1:00 @A1 1:200 @ A3

## NOTES:

OWNERSHIP BOUNDARY TOTAL SITE AREA (GEA) 352 SQM

EXISTING TREES RETAINED

SWEPT PATH ANALYSIS BASED ON DB32 PRIVATE CAR OVERALL LENGTH 4.223M OVERALL WIDTH 1.715M

### PROJECT:

I STEELE'S STUDIOS

DRAWING TITLE: EXISTING PARKING LAYOUT & SWEPT PATH ANALYSIS 3 OF 4

STATUS: PLANNING

#### NOTE:

Do not scale from the drawing. Any discrepancies to be reported to the architect.

All dimensions will be taken on site prior to ordering and construction.

Copyright remains with the architect. This drawing is to be read in conjunction with the specification and all other relevant drawings.

```
JAMES
```

GORST ARCHITECTS

35 Lambs Conduit Street London

WCIN 3NG

t 020 7336 7140 f 020 7336 7150

| SCALE:     | DRAWING NUMBER: | <b>REVISION:</b> |
|------------|-----------------|------------------|
| I:I00 (AI) | TH16_119        | .–               |
| I:200 (A3) |                 |                  |
|            |                 |                  |