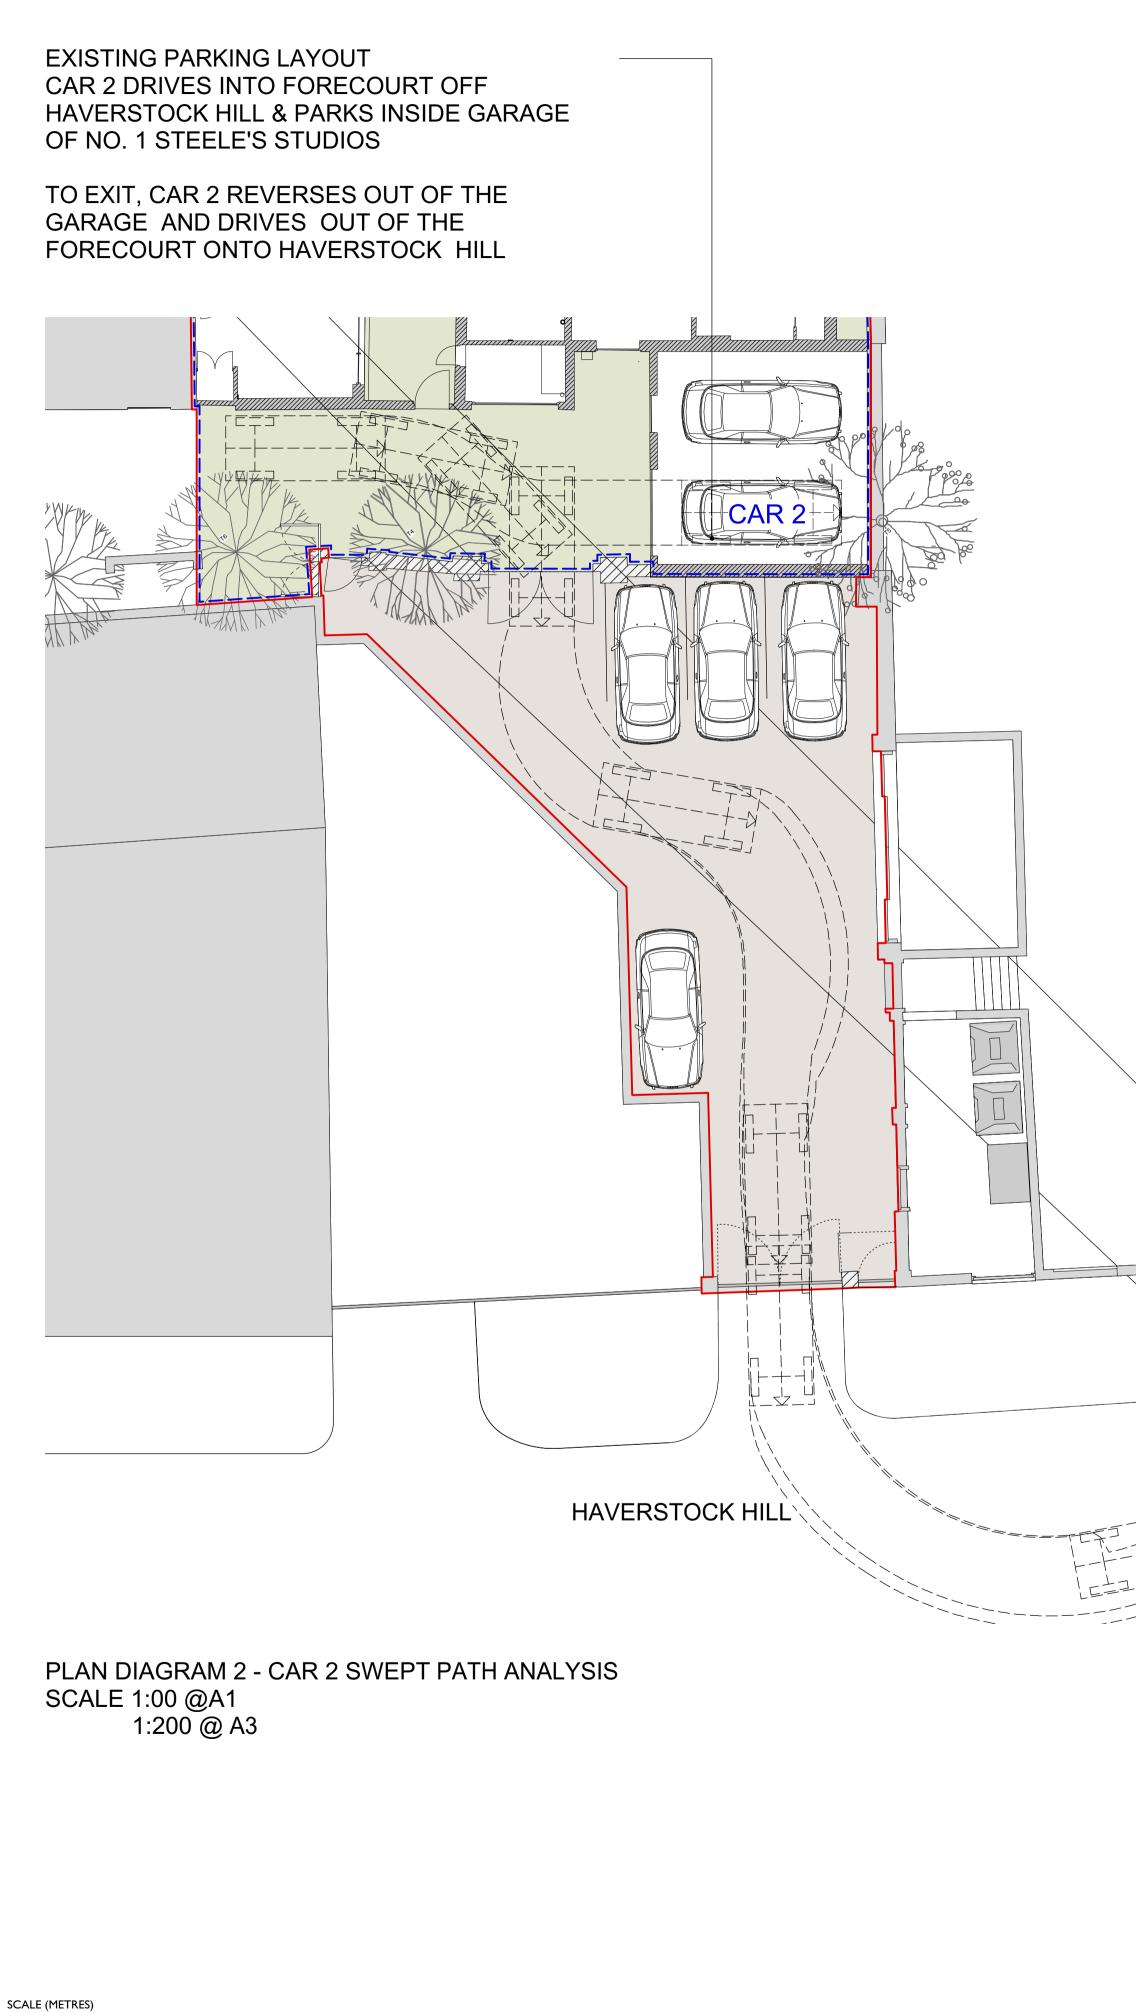

## PROJECT:

I STEELE'S STUDIOS

DRAWING TITLE: EXISTING PARKING LAYOUT & SWEPT PATH ANALYSIS 2 OF 4

STATUS: PLANNING