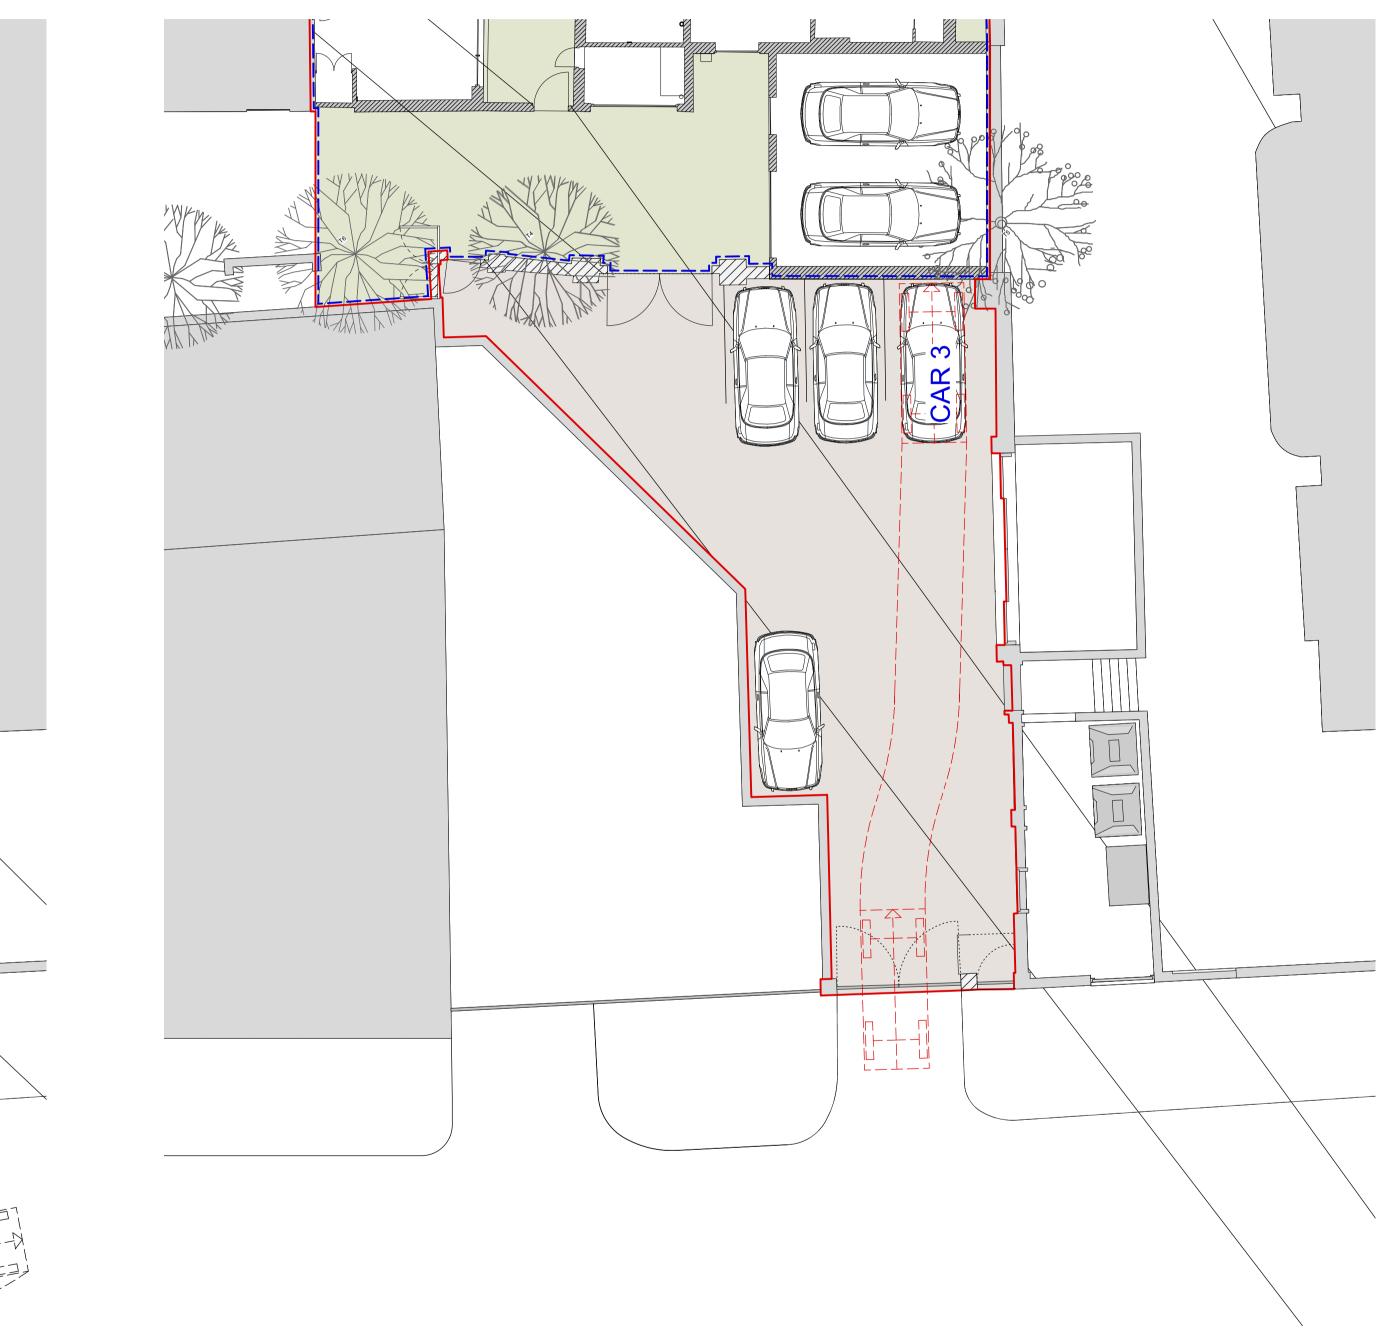

10

PLAN DIAGRAM 3 - CAR 3 SWEPT PATH ANALYSIS SCALE 1:00 @A1 1:200 @ A3

## NOTES:

OWNERSHIP BOUNDARY TOTAL SITE AREA (GEA) 352 SQM

 $\square$ 

EXISTING TREES RETAINED

## PROJECT:

I STEELE'S STUDIOS

DRAWING TITLE: EXISTING PARKING LAYOUT & SWEPT PATH ANALYSIS 2 OF 4

STATUS: PLANNING

## NOTE:

Do not scale from the drawing. Any discrepancies to be reported to the architect.

All dimensions will be taken on site prior to ordering and construction.

Copyright remains with the architect. This drawing is to be read in conjunction with the specification and all other relevant drawings.

```
JAMES
```

GORST ARCHITECTS

35 Lambs Conduit Street London

WCIN 3NG

t 020 7336 7140 f 020 7336 7150

| SCALE:     | DRAWING NUMBER: | <b>REVISION:</b> |
|------------|-----------------|------------------|
| I:I00 (AI) | TH16_118        | ,-               |
| I:200 (A3) |                 |                  |
|            | 1               |                  |