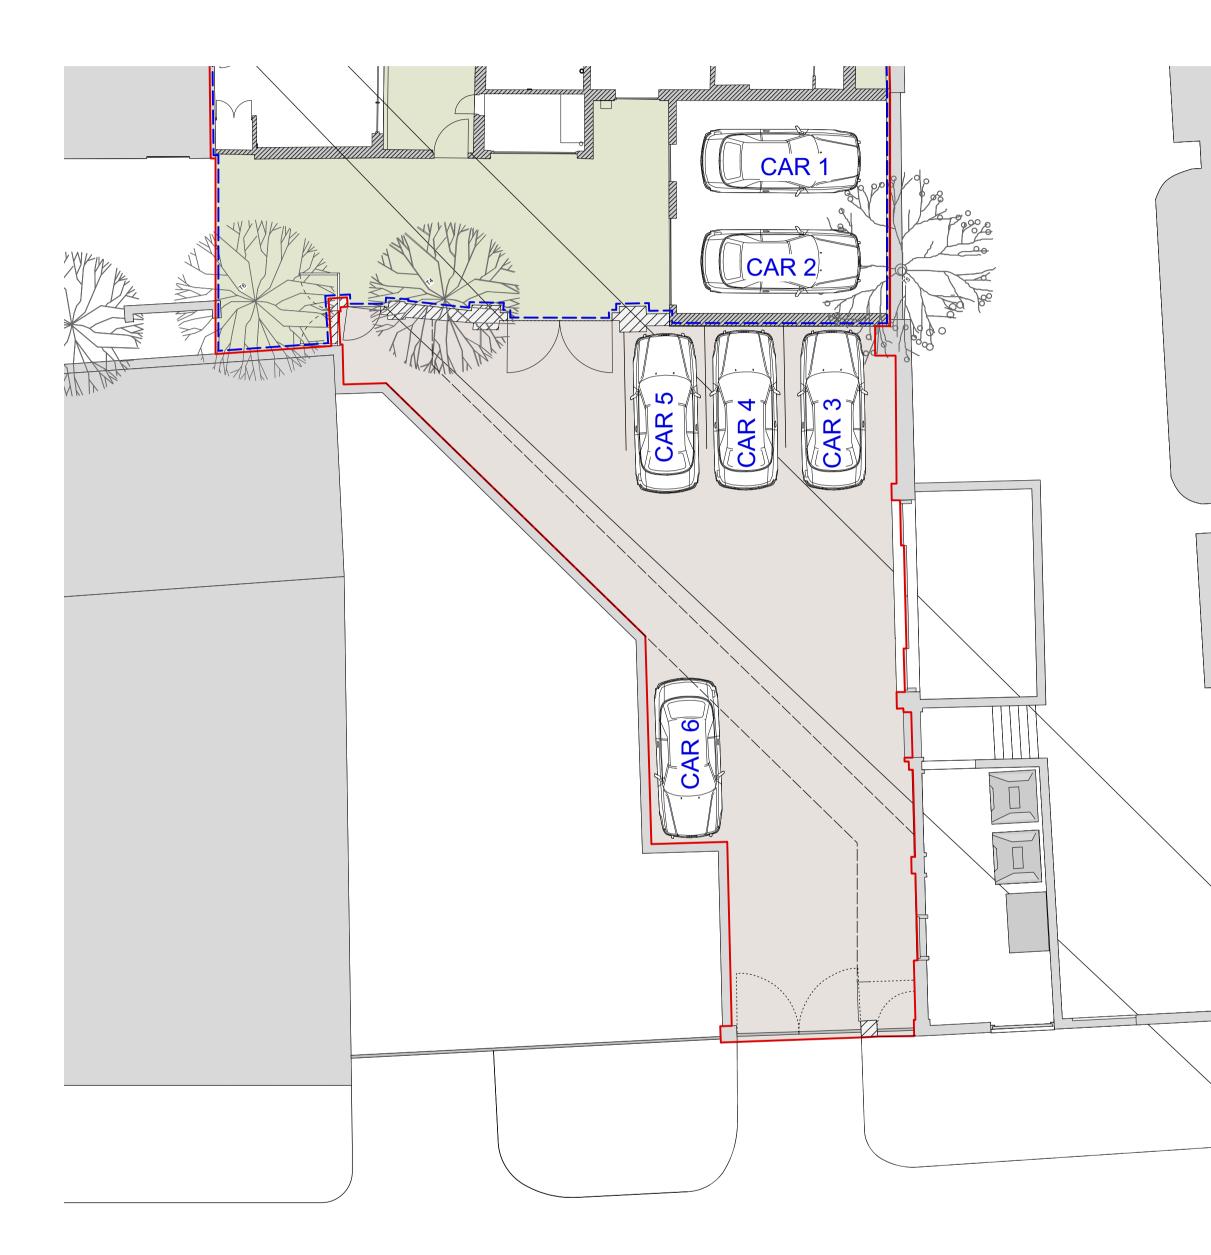

HAVERSTOCK HILL

10

COURT

STANBURY

SCALE 1:00 @A1 1:200 @ A3

EXISTING CAR PARK SPACES IN GARAGE OF NO. 1 STEELE'S STUDIOS 2 EXISTING CAR PARK SPACES IN FORECOURT 4

TOTAL 6

## NOTES:

APPLICATION BOUNDARY TOTAL SITE AREA (GEA) 508 SQM

OWNERSHIP BOUNDARY TOTAL SITE AREA (GEA) 352 SQM

EXISTING TREES RETAINED

## PROJECT:

I STEELE'S STUDIOS

DRAWING TITLE: EXISTING PARKING LAYOUT & SWEPT PATH ANALYSIS 1 OF 4

status: PLANNING