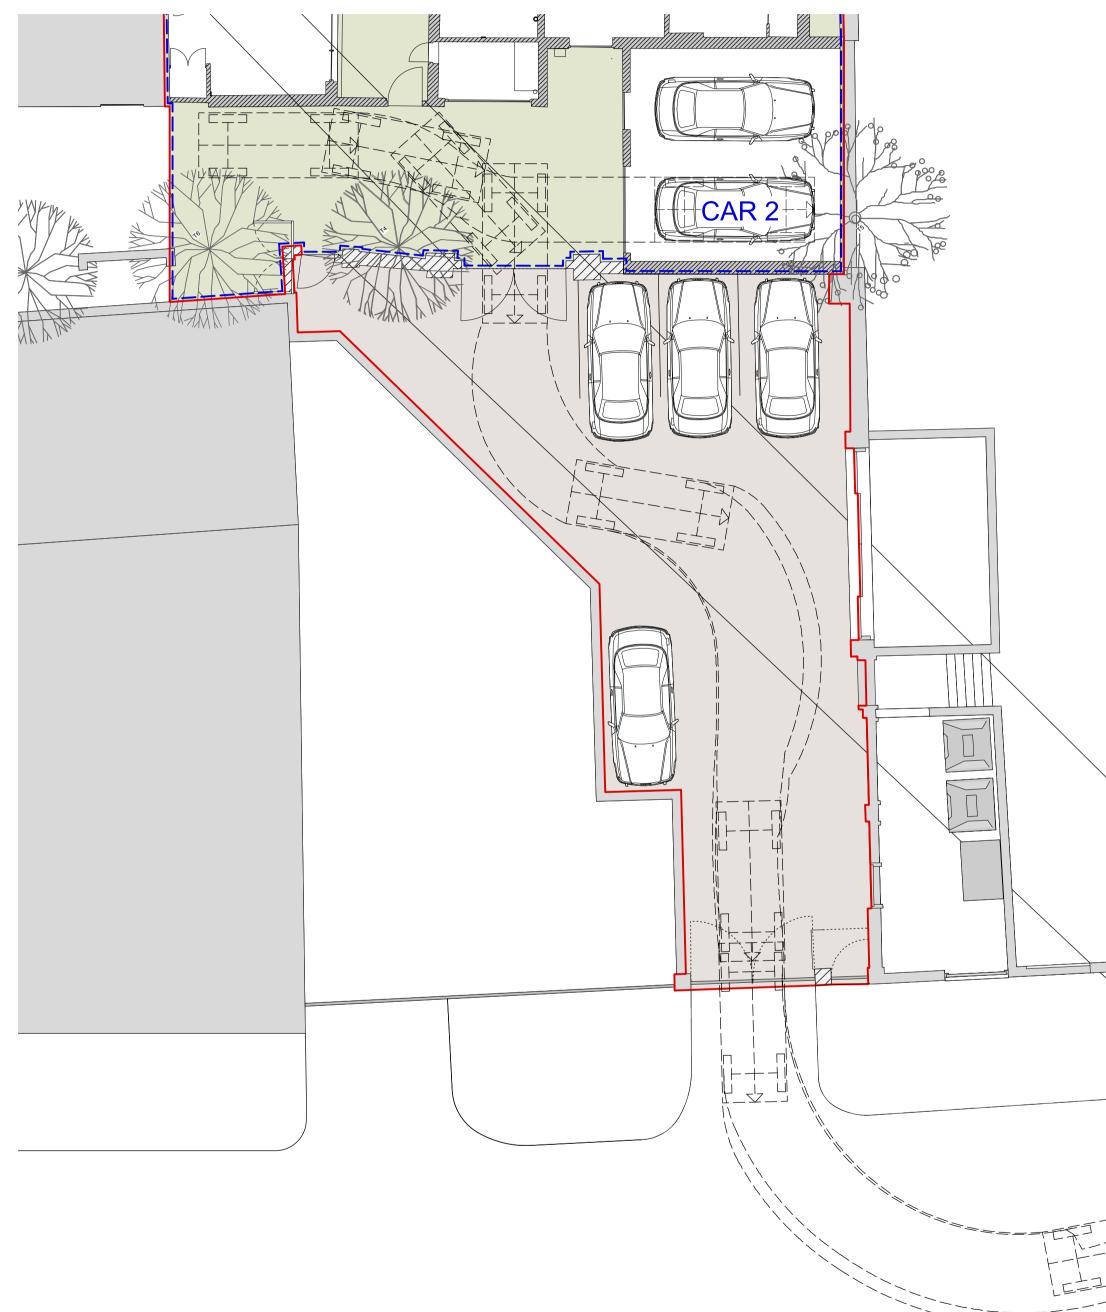

HAVERSTOCK HILL

10

COURT

STANBURY

SCALE 1:00 @A1 1:200 @ A3

EXISTING CAR PARK SPACES IN GARAGE OF NO. 1 STEELE'S STUDIOS 2 EXISTING CAR PARK SPACES IN FORECOURT 4

TOTAL 6

## NOTES:

APPLICATION BOUNDARY TOTAL SITE AREA (GEA) 508 SQM

OWNERSHIP BOUNDARY TOTAL SITE AREA (GEA) 352 SQM

EXISTING TREES RETAINED

## PROJECT:

I STEELE'S STUDIOS

DRAWING TITLE: EXISTING PARKING LAYOUT & SWEPT PATH ANALYSIS 1 OF 4

status: PLANNING

## NOTE:

Do not scale from the drawing. Any discrepancies to be reported to the architect.

All dimensions will be taken on site prior to ordering and construction.

Copyright remains with the architect. This drawing is to be read in conjunction with the specification and all other relevant drawings.

# JAMES

GORST ARCHITECTS

35 Lambs Conduit Street London

WCIN 3NG

t 020 7336 7140 f 020 7336 7150

| SCALE:     | DRAWING NUMBER: | <b>REVISION:</b> |
|------------|-----------------|------------------|
| I:100 (AI) | THI6_117        | ,-               |
| I:200 (A3) |                 |                  |
|            |                 |                  |