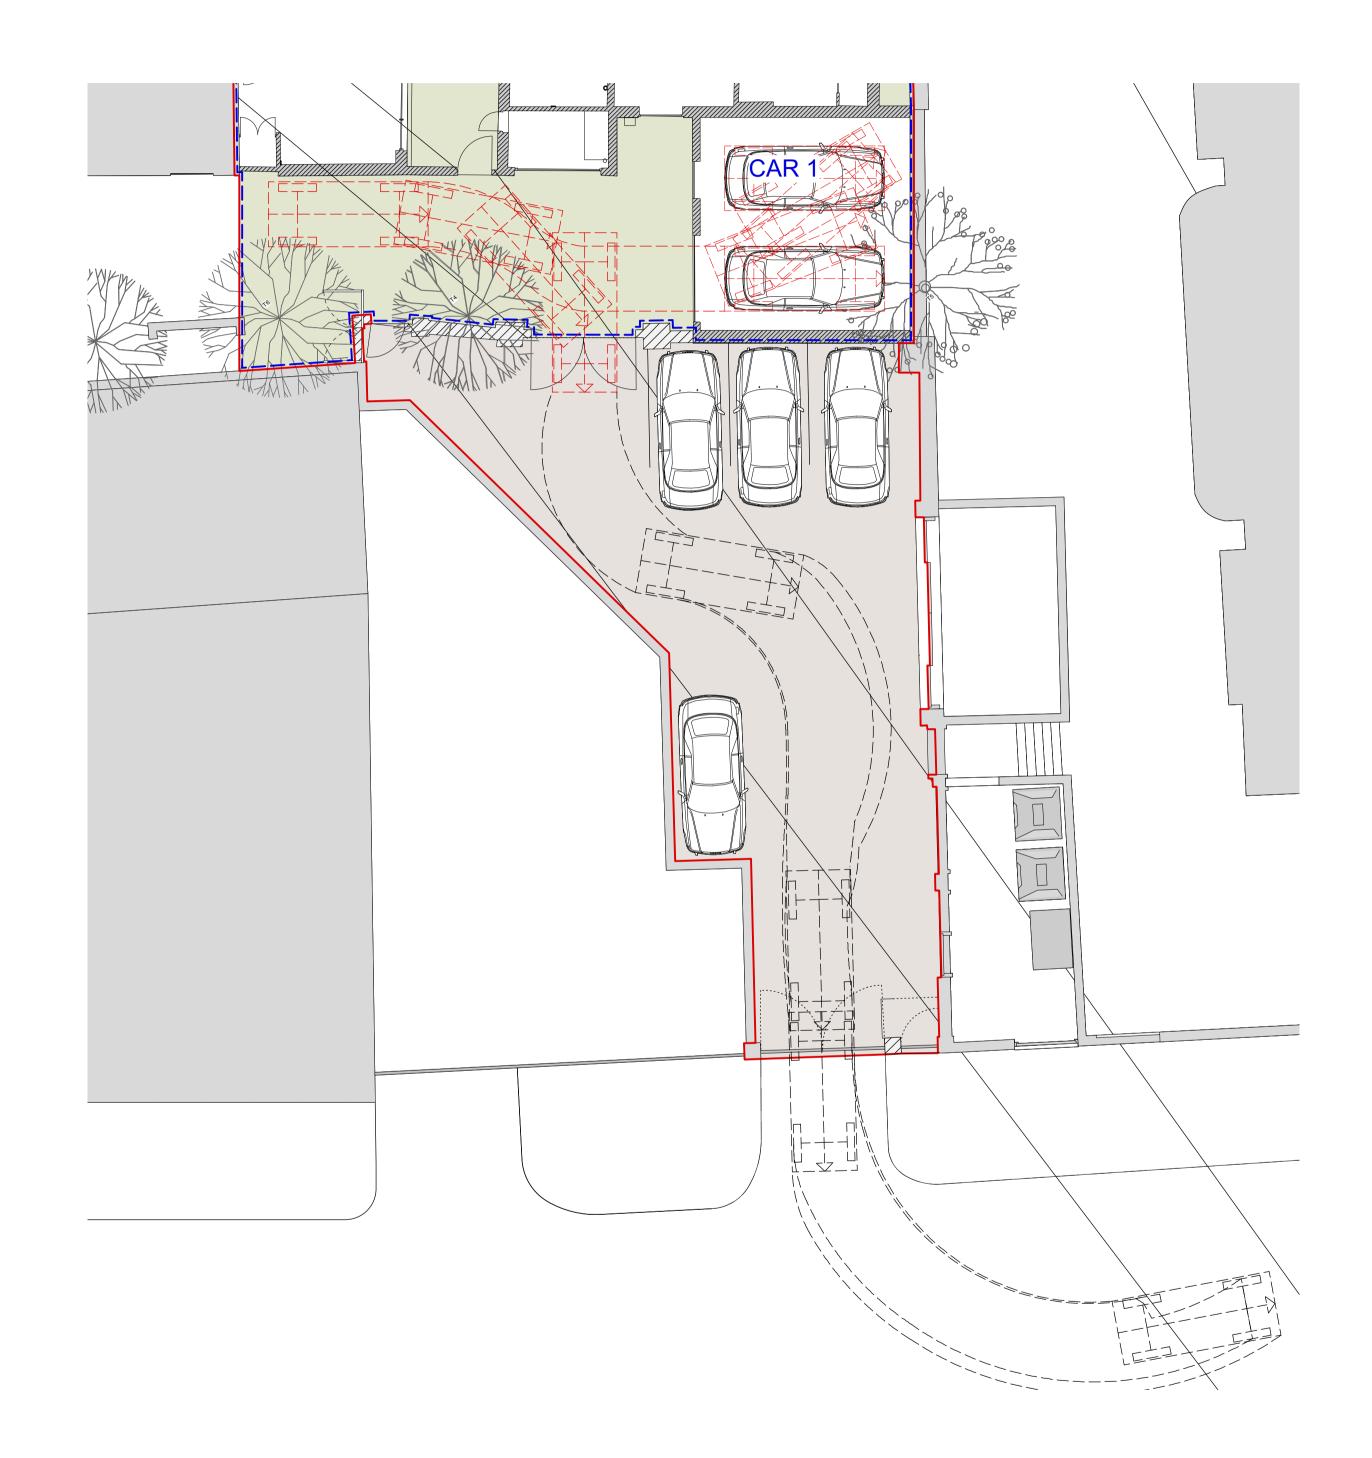

## NOTES:

OWNERSHIP BOUNDARY TOTAL SITE AREA (GEA) 352 SQM

 $\square$ 

EXISTING TREES RETAINED

## PROJECT:

I STEELE'S STUDIOS

DRAWING TITLE: EXISTING PARKING LAYOUT & SWEPT PATH ANALYSIS 2 OF 4

STATUS: PLANNING