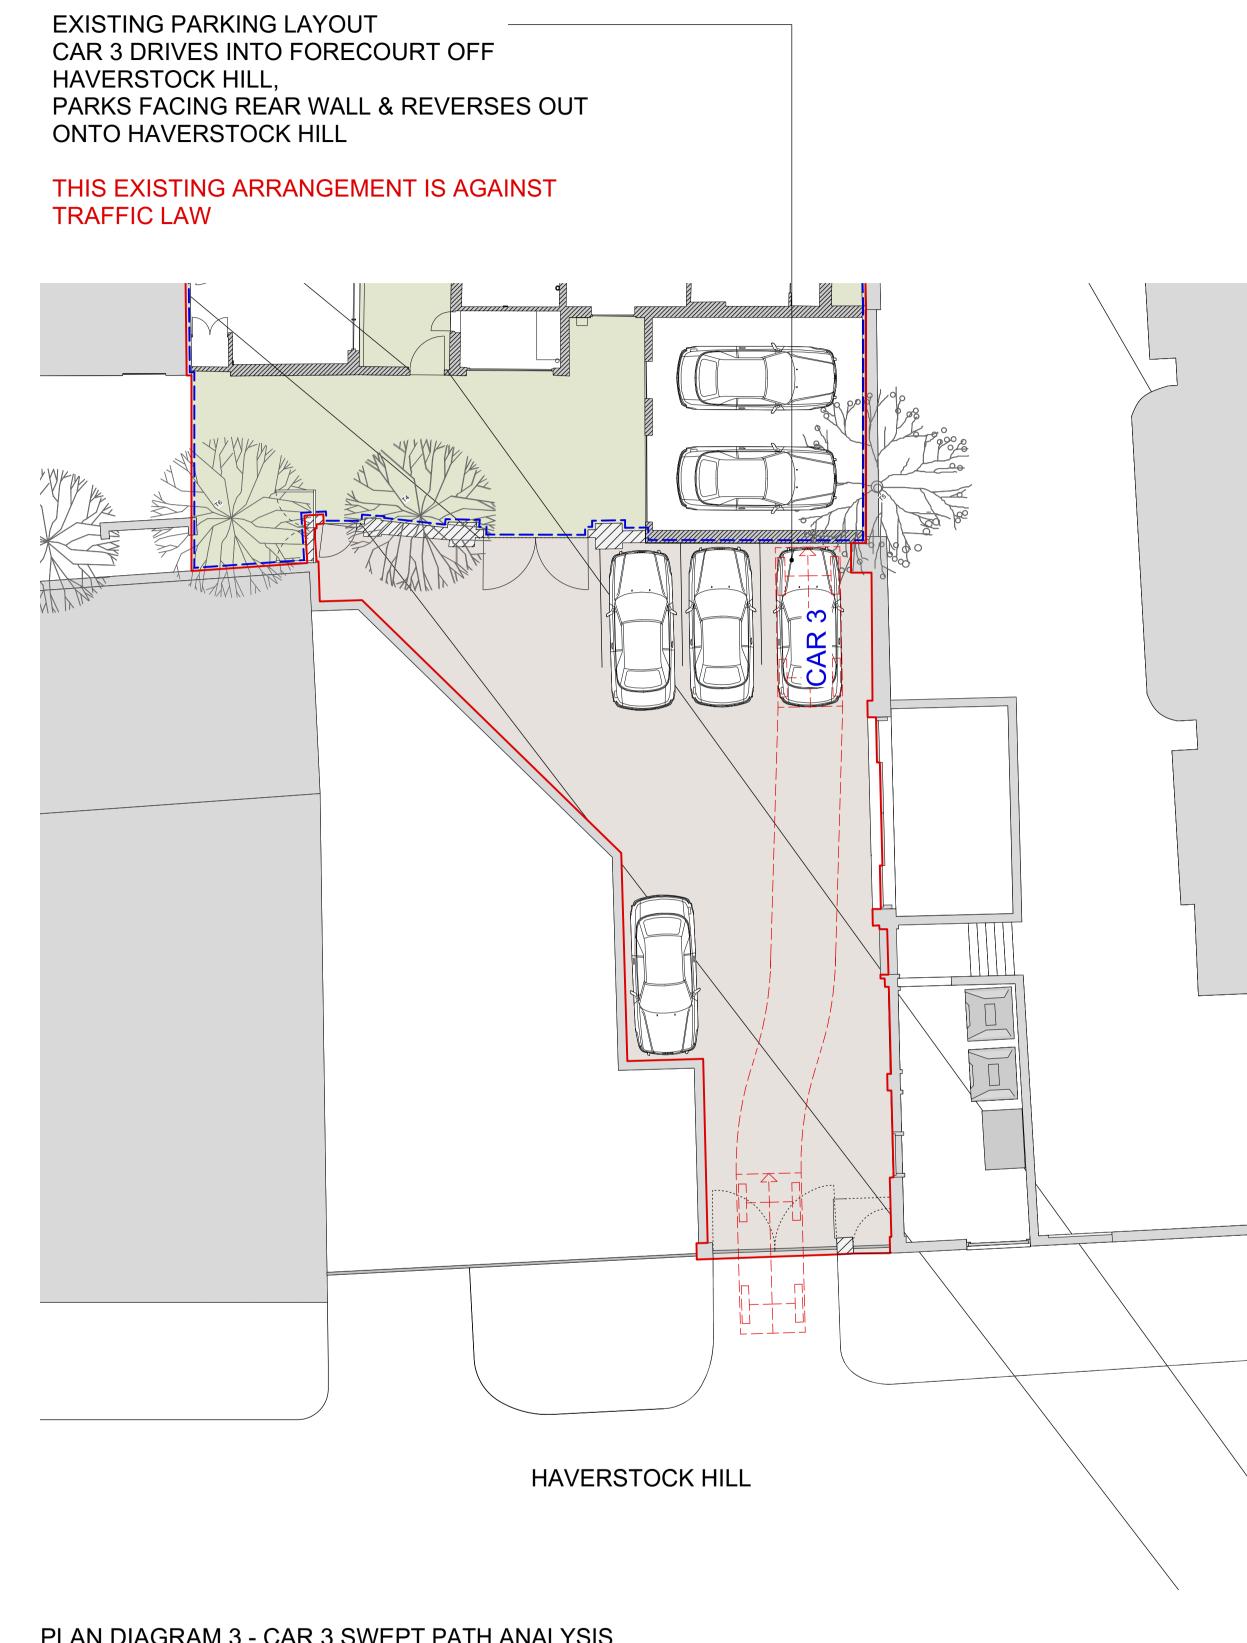

10

PLAN DIAGRAM 3 - CAR 3 SWEPT PATH ANALYSIS SCALE 1:00 @A1 1:200 @ A3

## NOTES:

OWNERSHIP BOUNDARY TOTAL SITE AREA (GEA) 352 SQM

EXISTING TREES RETAINED

SWEPT PATH ANALYSIS BASED ON DB32 PRIVATE CAR OVERALL LENGTH 4.223M OVERALL WIDTH 1.715M