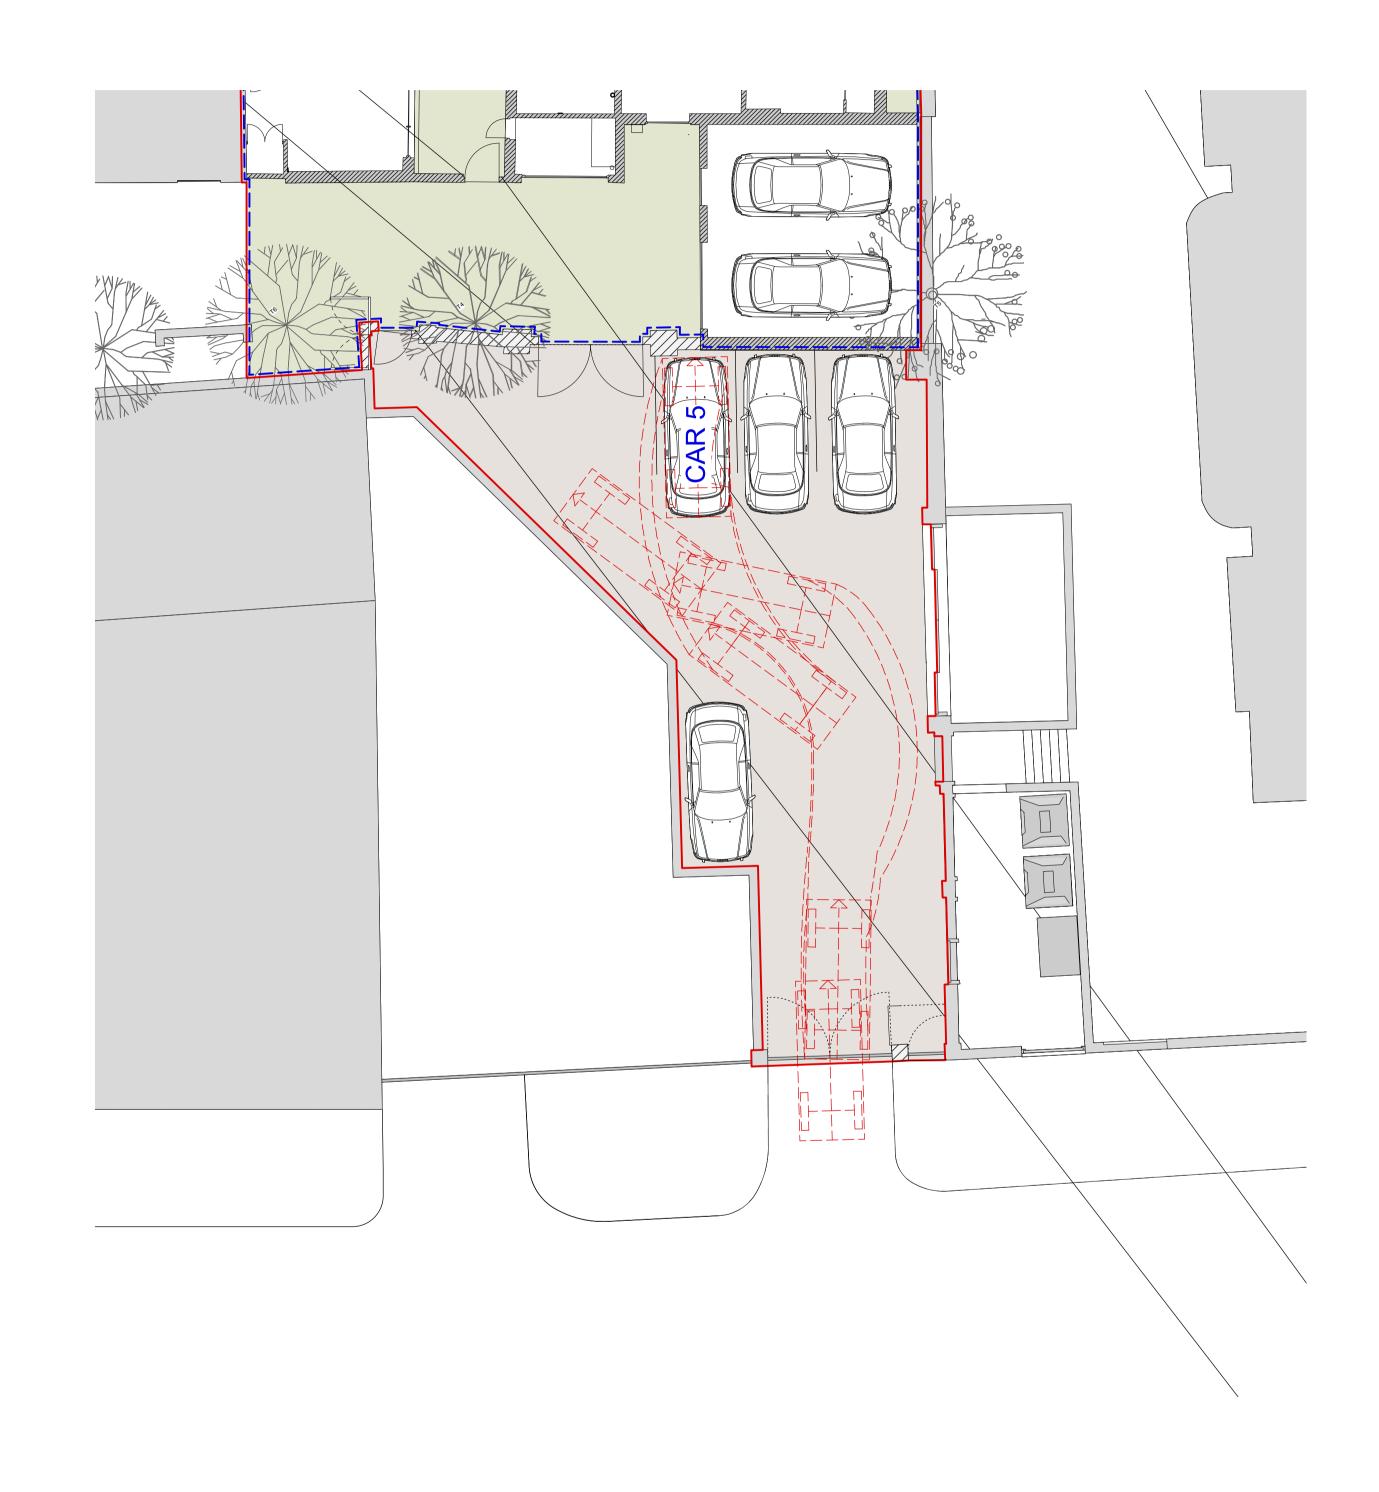

# THIS EXISTING ARRANGEMENT IS AGAINST **TRAFFIC LAW**

HAVERSTOCK HILL

PLAN DIAGRAM 4 - CAR 4 SWEPT PATH ANALYSIS SCALE 1:00 @A1 1:200 @ A3

PLAN DIAGRAM 5 - CAR 5 SWEPT PATH ANALYSIS SCALE 1:00 @A1 1:200 @ A3

## NOTES:

OWNERSHIP BOUNDARY TOTAL SITE AREA (GEA) 352 SQM

EXISTING TREES RETAINED

SWEPT PATH ANALYSIS BASED ON DB32 PRIVATE CAR OVERALL LENGTH 4.223M OVERALL WIDTH 1.715M

### PROJECT:

I STEELE'S STUDIOS

DRAWING TITLE: EXISTING PARKING LAYOUT & SWEPT PATH ANALYSIS 3 OF 4

STATUS: PLANNING

# SWEPT PATH ANALYSIS BASED ON DB32 PRIVATE CAR OVERALL LENGTH 4.223M OVERALL WIDTH 1.715M