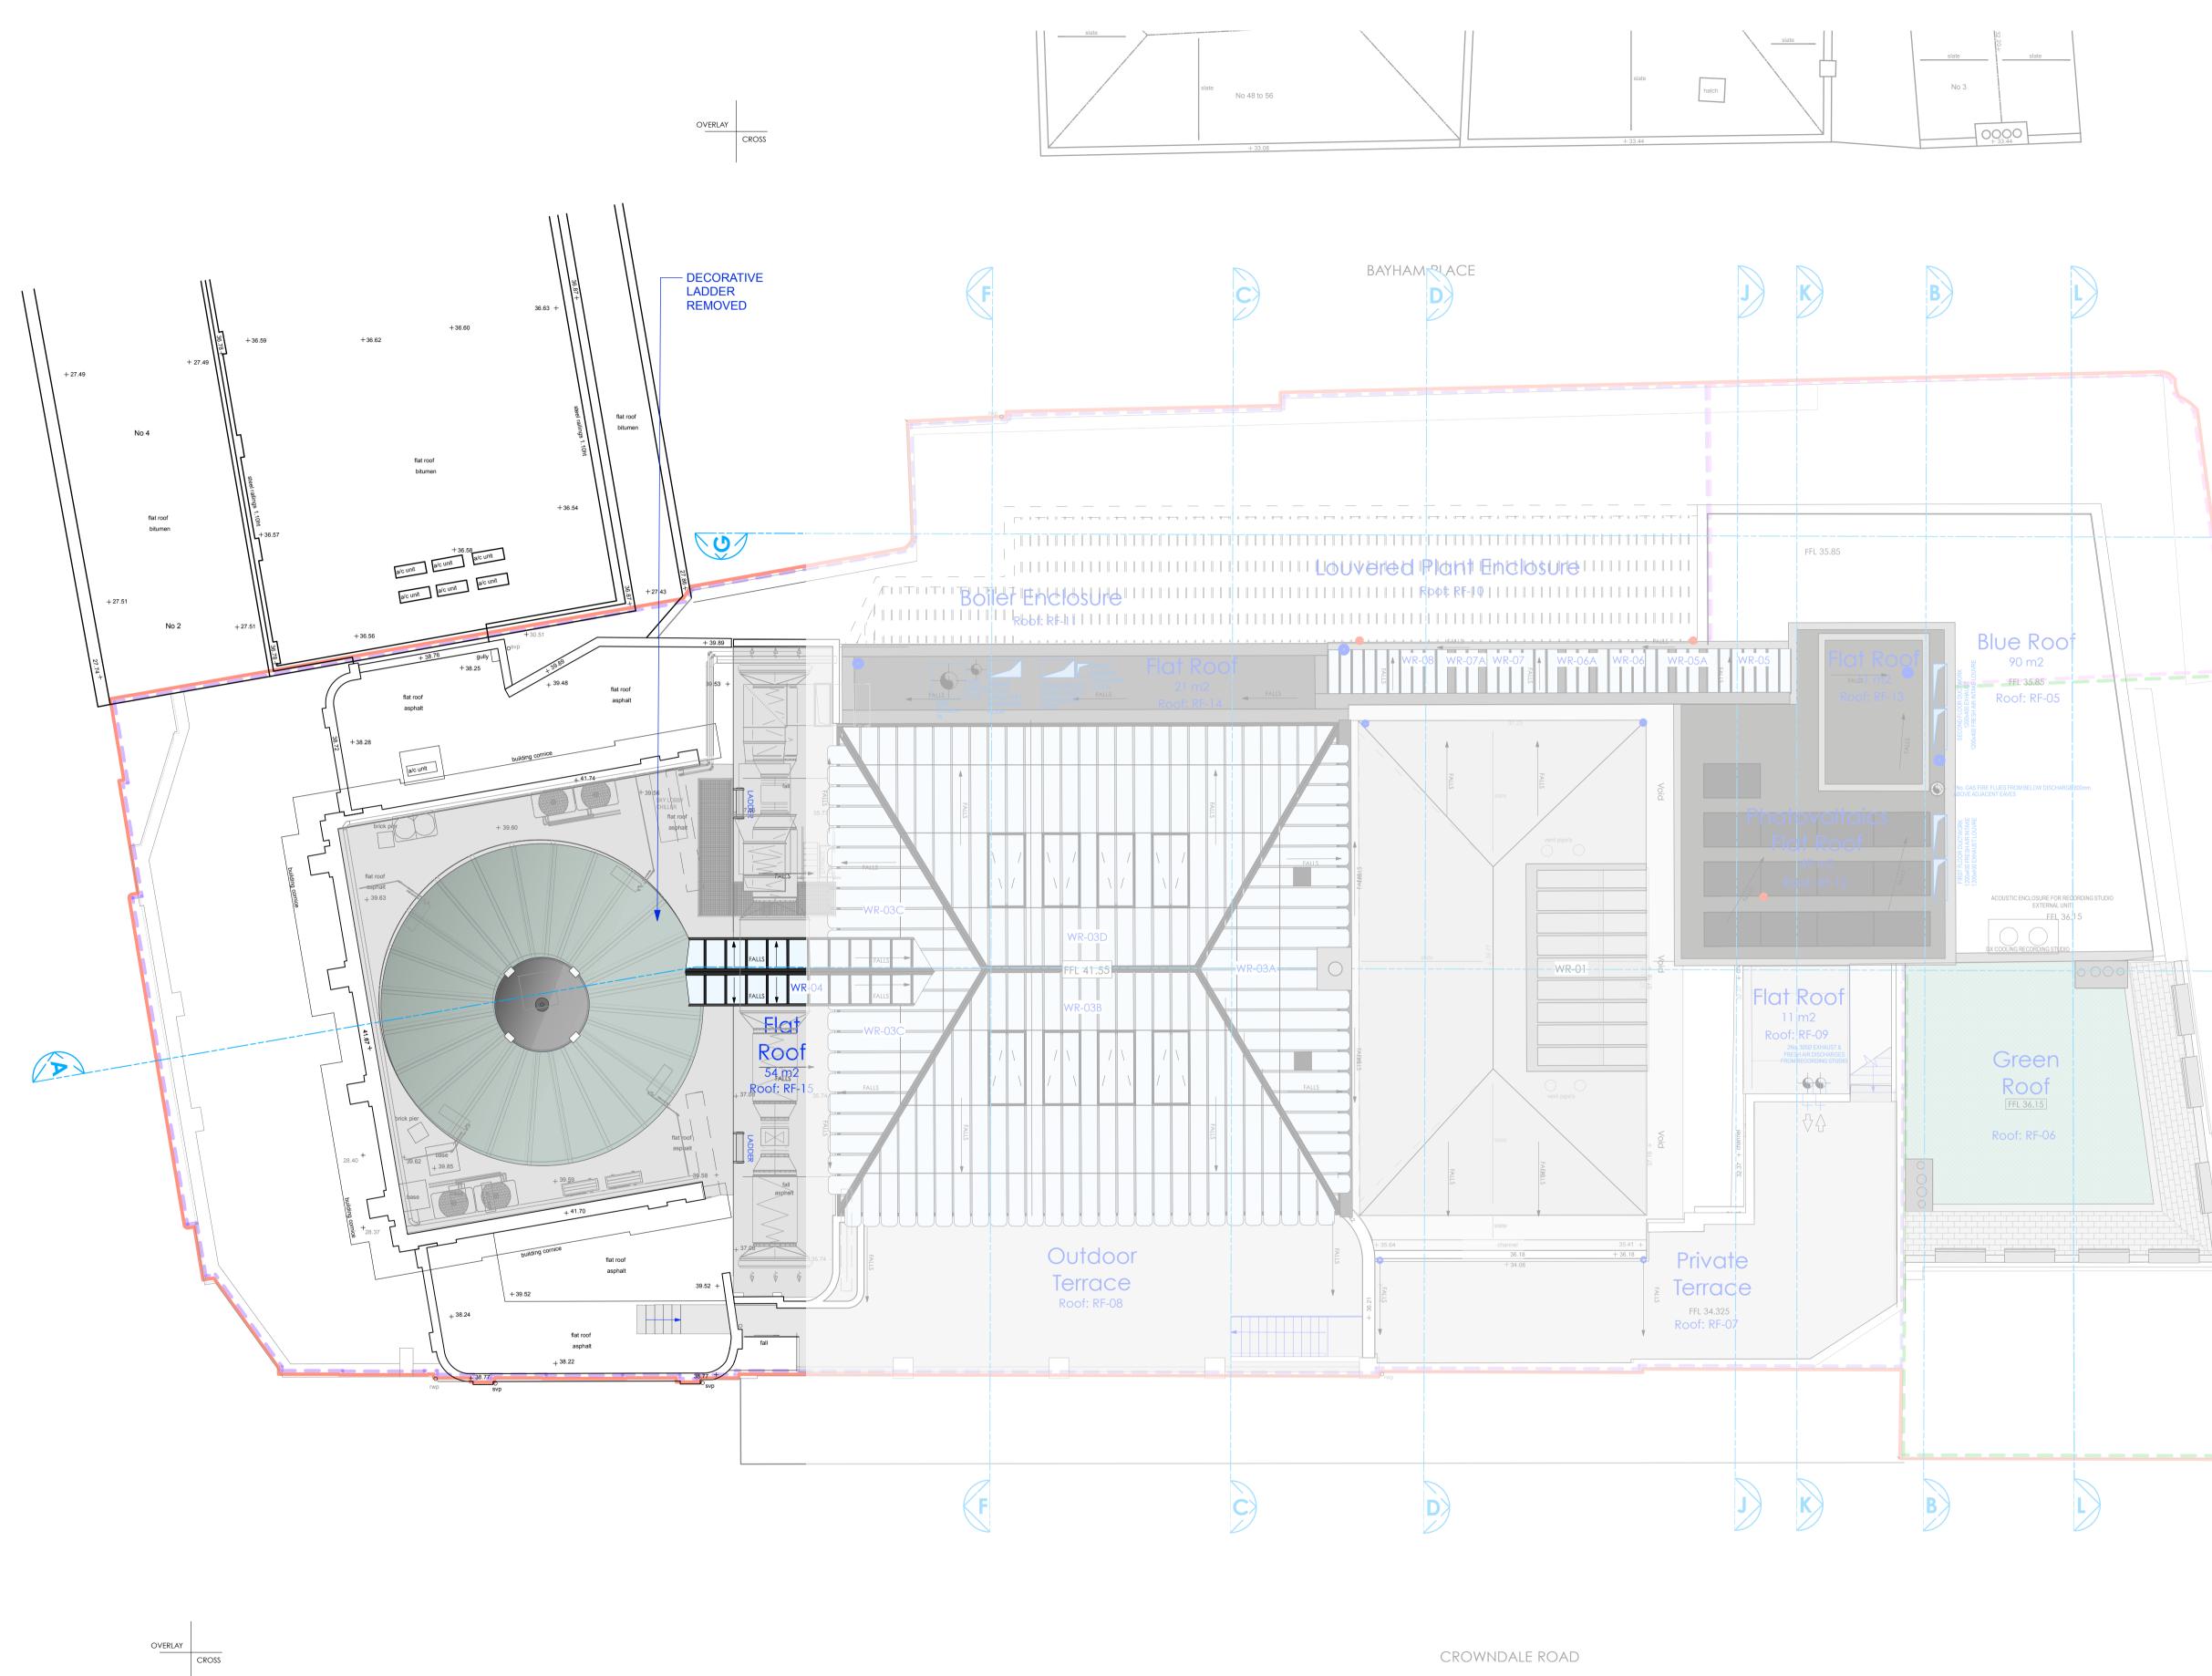

**REFER TO RETROSPECTIVE PLANNING APPLICATION REF: 2019/0695/L** 

CROWNDALE ROAD

Copyright: All rights reserved. This drawing must not be reproduced without permission.

Only the original drawing should be relied upon. Contractors, subcontractors and suppliers must verify all dimensions on site before commencing any work or making any shop drawings. All shop drawings to be submitted to the architect for comment prior to fabrication.

## LEGEND

|          | Proposed Works                                                    |  |
|----------|-------------------------------------------------------------------|--|
|          | Existing Building Fabric KOKO née<br>Camden Palace Theatre (1900) |  |
|          | Existing Building Fabric<br>Hope & Anchor (approx. 1850)          |  |
|          | Existing Building Fabric<br>Bayham Place (from 1875)              |  |
|          | Existing Modern Building Fabric<br>Bayham Place (from 2006)       |  |
| RM.4-06  | Room Number                                                       |  |
| D4-02    | Door Number                                                       |  |
| W4-05    | Window Number                                                     |  |
|          |                                                                   |  |
| 05.08.19 |                                                                   |  |
|          |                                                                   |  |

## STAGE 4

## Archer Humphryes Architects

Basement Central House 142 Central Street London, United Kingdom EC1V 8AR T : +44 (0) 20 7251 8555

| <sup>project title</sup><br>KOKO + Hope & Anchor + Bayham Place<br>Camden, London |                   |                  |  |  |  |
|-----------------------------------------------------------------------------------|-------------------|------------------|--|--|--|
| drawing title                                                                     | scale<br>1:100@A1 | date<br>26.05.17 |  |  |  |
| Proposed Roof Plan                                                                |                   | checked          |  |  |  |
|                                                                                   | FR/PC             | DA               |  |  |  |
| drawing number                                                                    | revision          |                  |  |  |  |
| AHA/ KKC /GA/105                                                                  | E                 |                  |  |  |  |