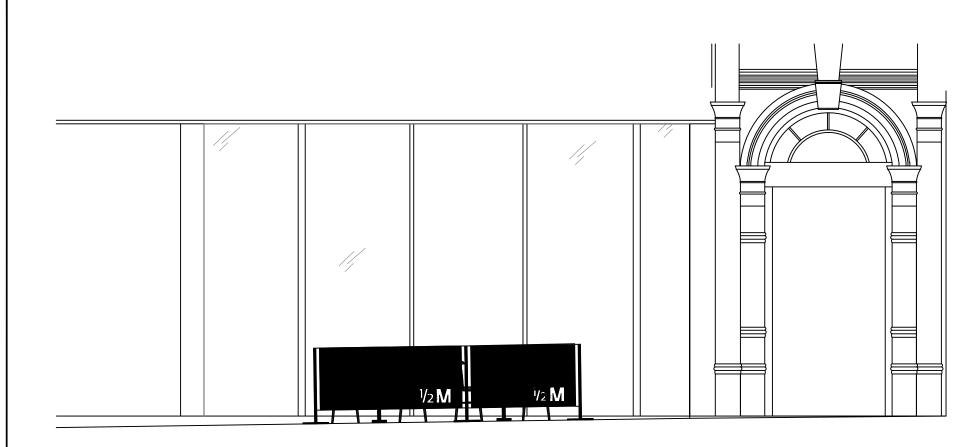

1 EXTERNAL ELEVATION - BARRIER VIEW 1:50 @ A3

EXTERNAL CHAIR IN BLACK 84CM HIGH, 50CM WIDE, 45C

ADJUSTABLE EXTERNAL TABLE IN BLACK ALUMINUM WITH MA TOPS 69X69CM WIDTH 75CM

3 X WEIGHTED CAFE BARRIER /2 M BRANDING IN BLACK AND