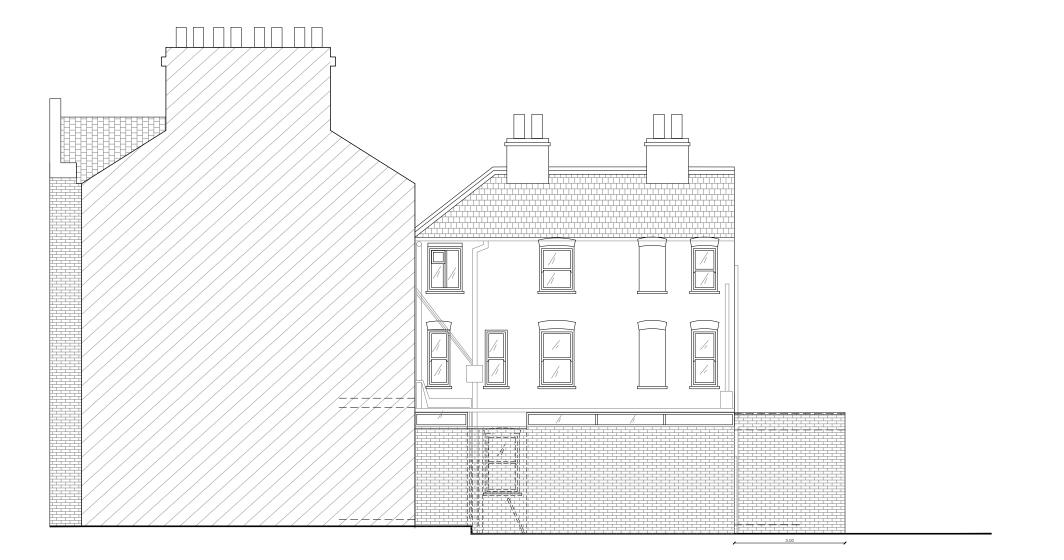

| V. | DATE | COMMENTS |
|----|------|----------|
|    |      |          |
|    |      |          |

PROJECT:

57 GOLDHURST TERRACE NW6 3HB

CLIENT:

ARCHITECTURAL DRAWINGS

DRAWING

PROPOSED SIDE ELEVATION

APPROVED BY