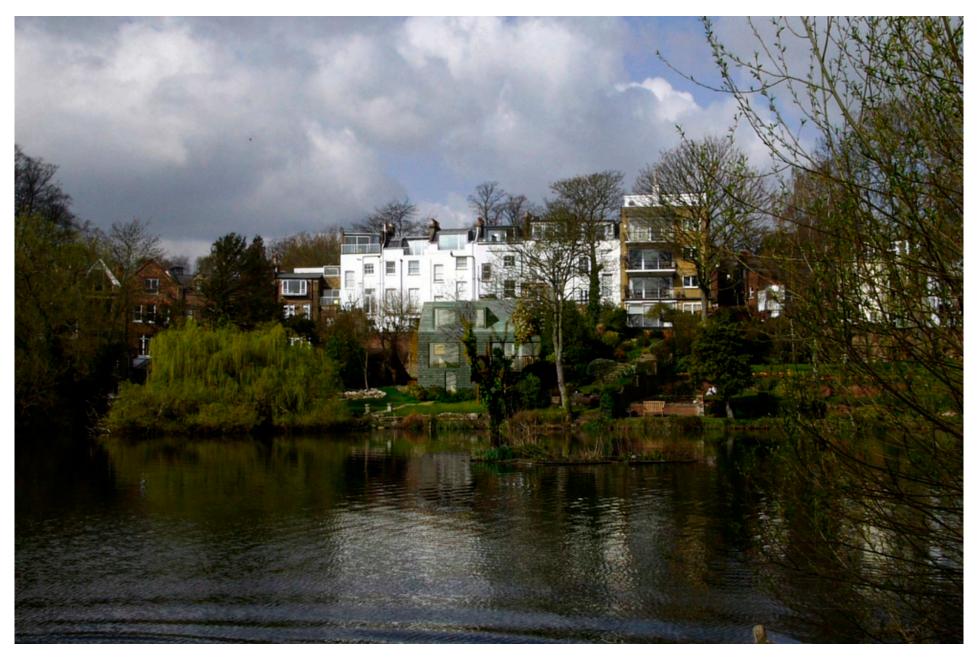

## <u>Introduction</u>

The purpose of this document is to show the Garden House from the main viewpoints along the path adjacent the Vale of Health pond and to illustrate how the proposals affect these views.

The existing photographs were taken between 10:30am and 11am on 03 April 2012.

Vale of Health Pond - aerial view

Existing - view I - bench

Existing - view 2

Proposed - view 2

Existing - view 3

Proposed - view 3