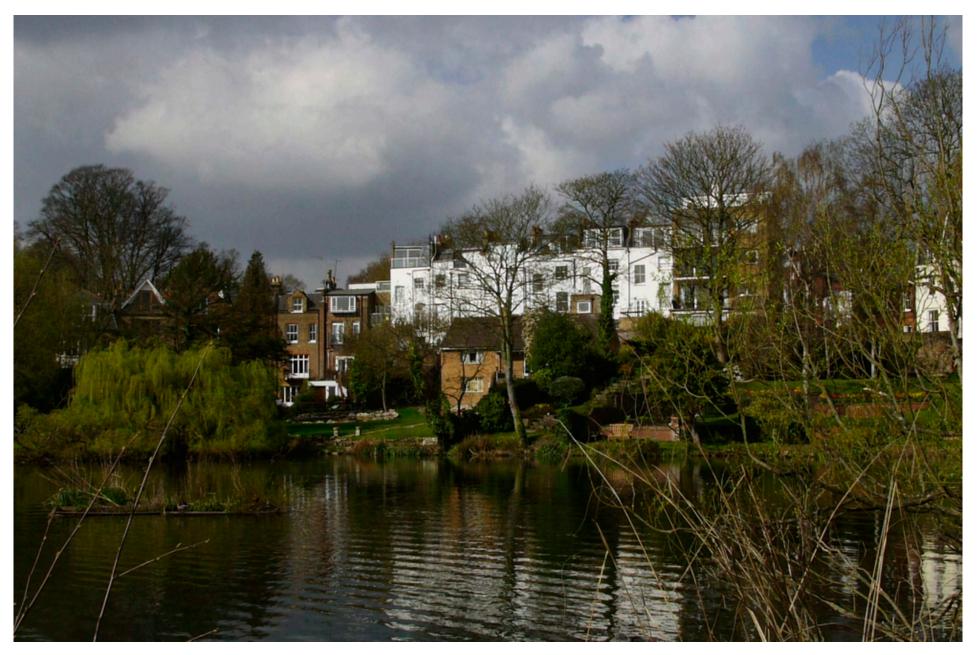

## <u>Introduction</u>

The purpose of this document is to show the Garden House from the main viewpoints along the path adjacent the Vale of Health pond and to illustrate how the proposals affect these views.

The existing photographs were taken between 10:30am and 11am on 03 April 2012.

Vale of Health Pond - aerial view

Existing - view I - bench

Existing - view 2

Proposed - view 2

Existing - view 3

Proposed - view 3