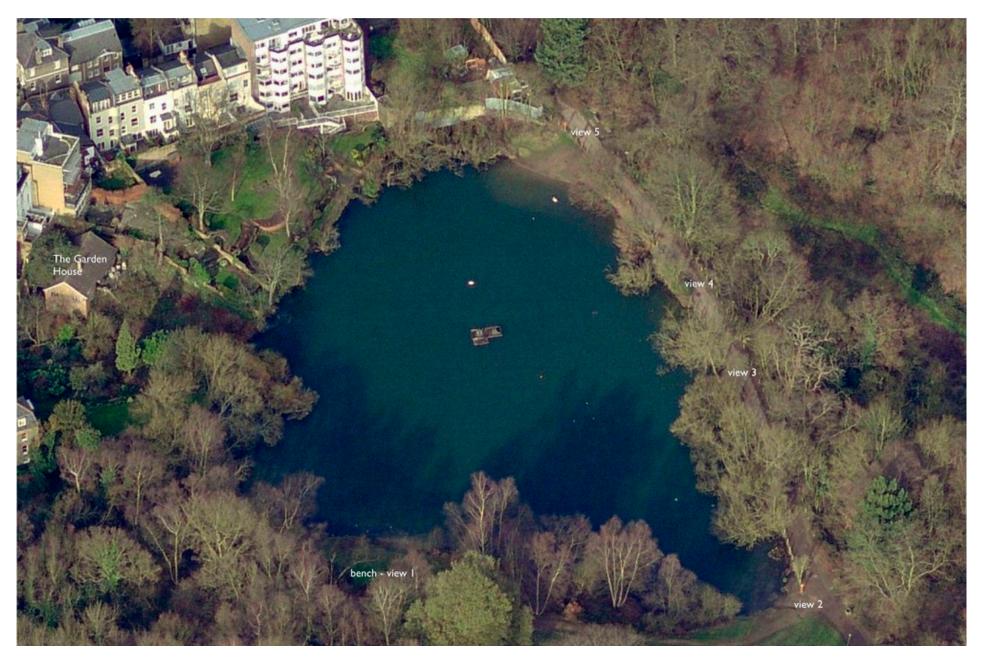

## <u>Introduction</u>

The purpose of this document is to show the Garden House from the main viewpoints along the path adjacent the Vale of Health pond and to illustrate how the proposals affect these views.

The existing photographs were taken between 10:30am and 11am on 03 April 2012.

Vale of Health Pond - aerial view

Existing - view I - bench

Existing - view 2

Proposed - view 2

Existing - view 3

Proposed - view 3