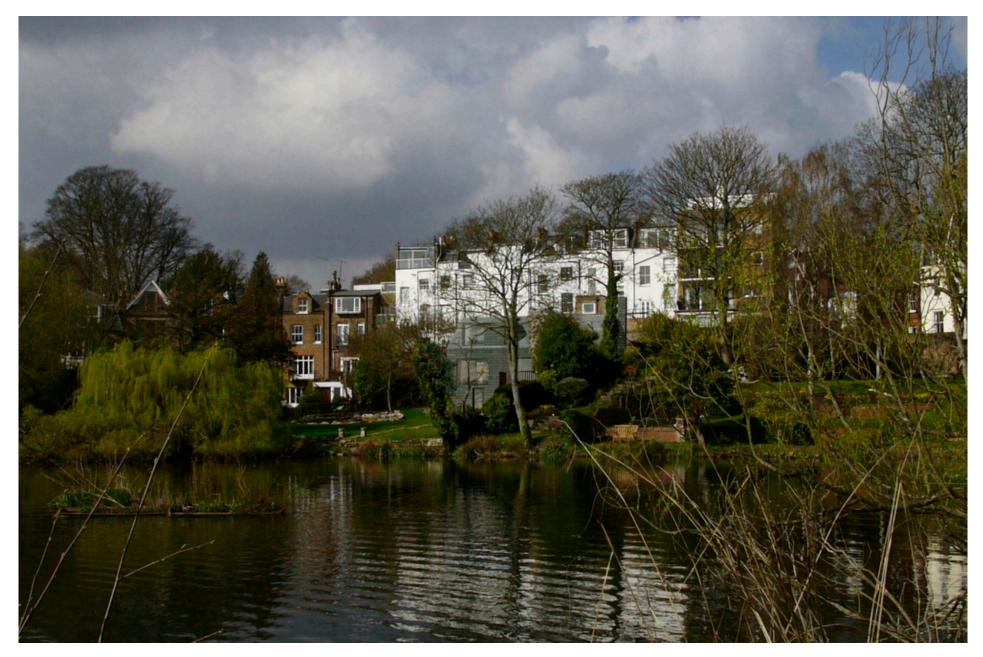

## <u>Introduction</u>

The purpose of this document is to show the Garden House from the main viewpoints along the path adjacent the Vale of Health pond and to illustrate how the proposals affect these views.

The existing photographs were taken between 10:30am and 11am on 03 April 2012.

Vale of Health Pond - aerial view

Existing - view I - bench

Existing - view 2

Proposed - view 2

Existing - view 3

Proposed - view 3

Existing - view 4

Proposed - view 4

Existing - view 5