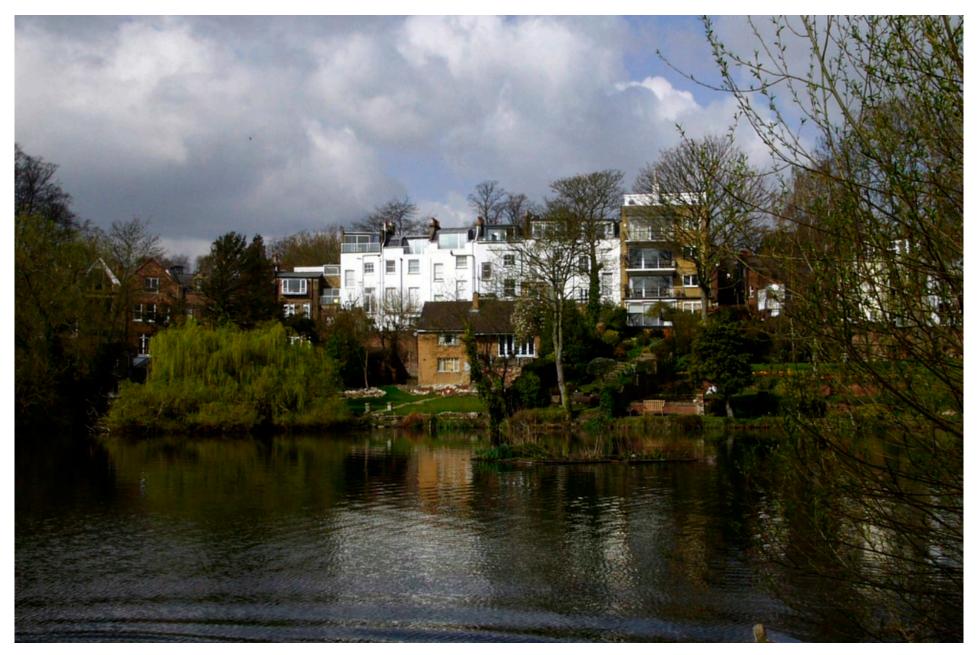

## <u>Introduction</u>

The purpose of this document is to show the Garden House from the main viewpoints along the path adjacent the Vale of Health pond and to illustrate how the proposals affect these views.

The existing photographs were taken between 10:30am and 11am on 03 April 2012.

Vale of Health Pond - aerial view

Existing - view I - bench

Existing - view 2

Proposed - view 2

Existing - view 3

Proposed - view 3