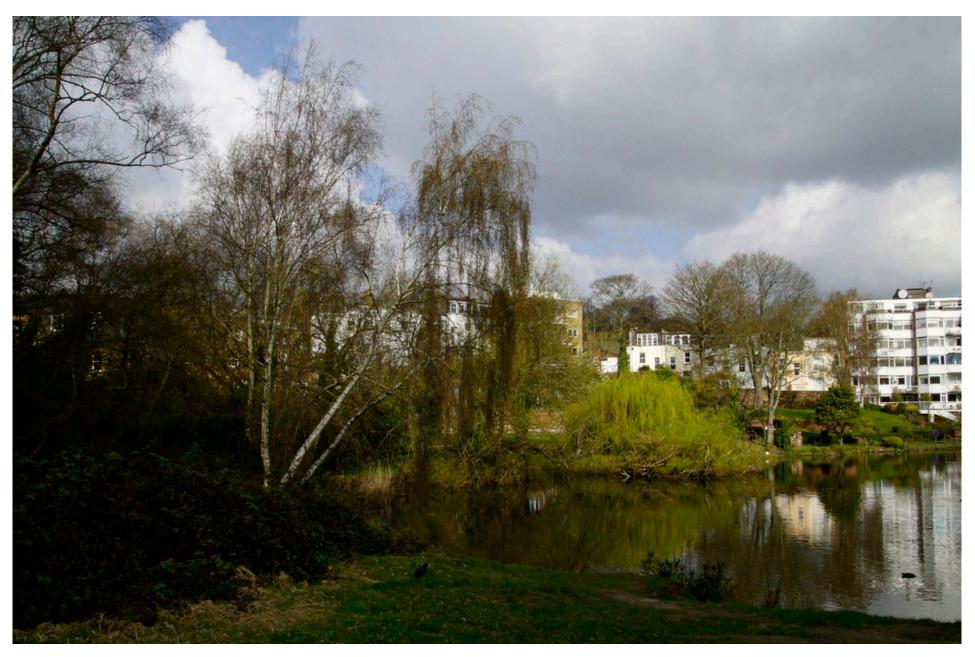

The existing photographs were taken between 10:30am and 11am on 03 April 2012.

Vale of Health Pond - aerial view

Existing - view I - bench

Existing - view 2

Proposed - view 2

Existing - view 3

Proposed - view 3