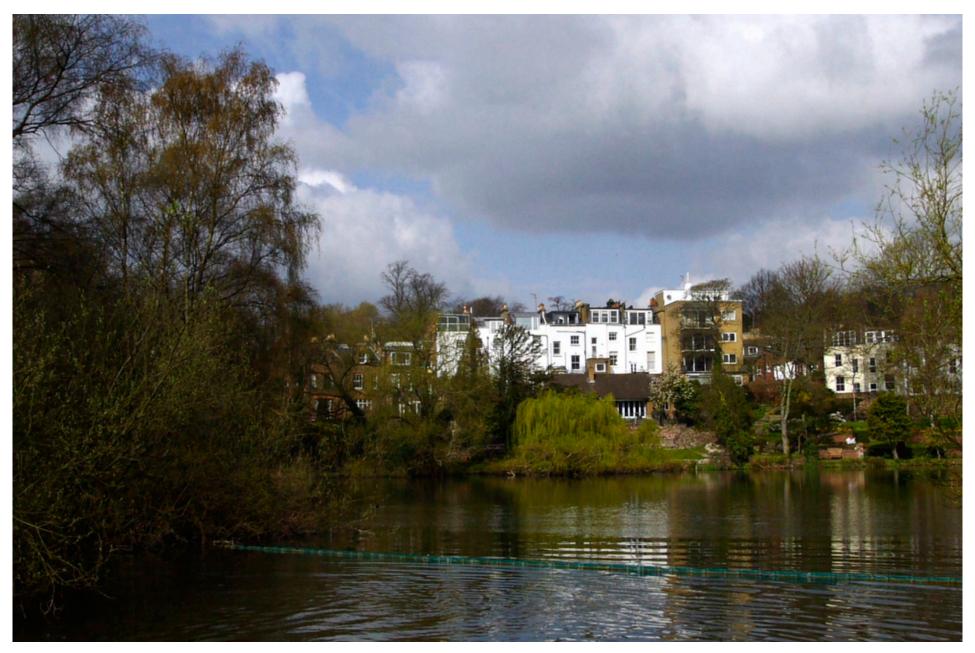

The existing photographs were taken between 10:30am and 11am on 03 April 2012.

Vale of Health Pond - aerial view

Existing - view I - bench

Existing - view 2

Proposed - view 2

Existing - view 3

Proposed - view 3