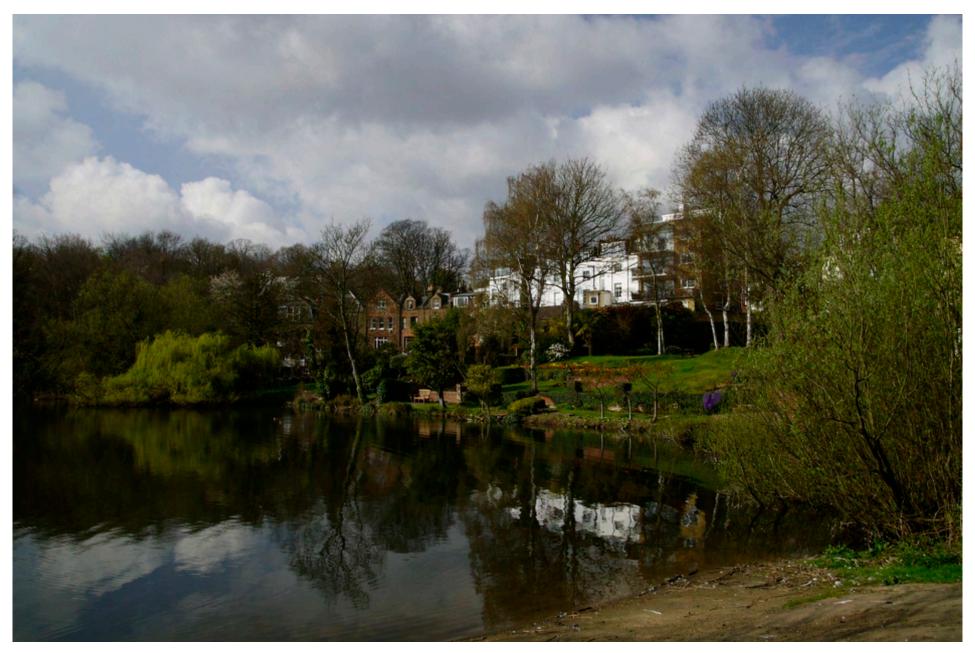

## JAMES GORST ARCHITECTS

Views from Vale of Health Pond The Garden House, Vale of Health, NW3 IAN

## <u>Introduction</u>

The purpose of this document is to show the Garden House from the main viewpoints along the path adjacent the Vale of Health pond and to illustrate how the proposals affect these views.

The existing photographs were taken between 10:30am and 11am on 03 April 2012.

Vale of Health Pond - aerial view

Existing - view I - bench

Existing - view 2

Proposed - view 2

Existing - view 3

Proposed - view 3