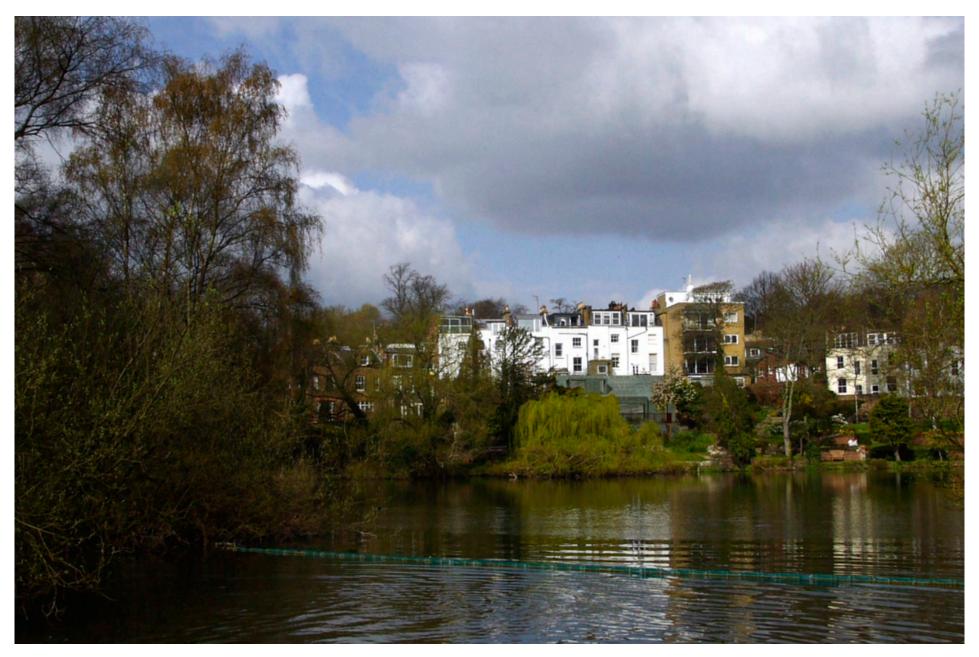

The existing photographs were taken between 10:30am and 11am on 03 April 2012.

Vale of Health Pond - aerial view

Existing - view I - bench

Existing - view 2

Proposed - view 2

Existing - view 3

Proposed - view 3