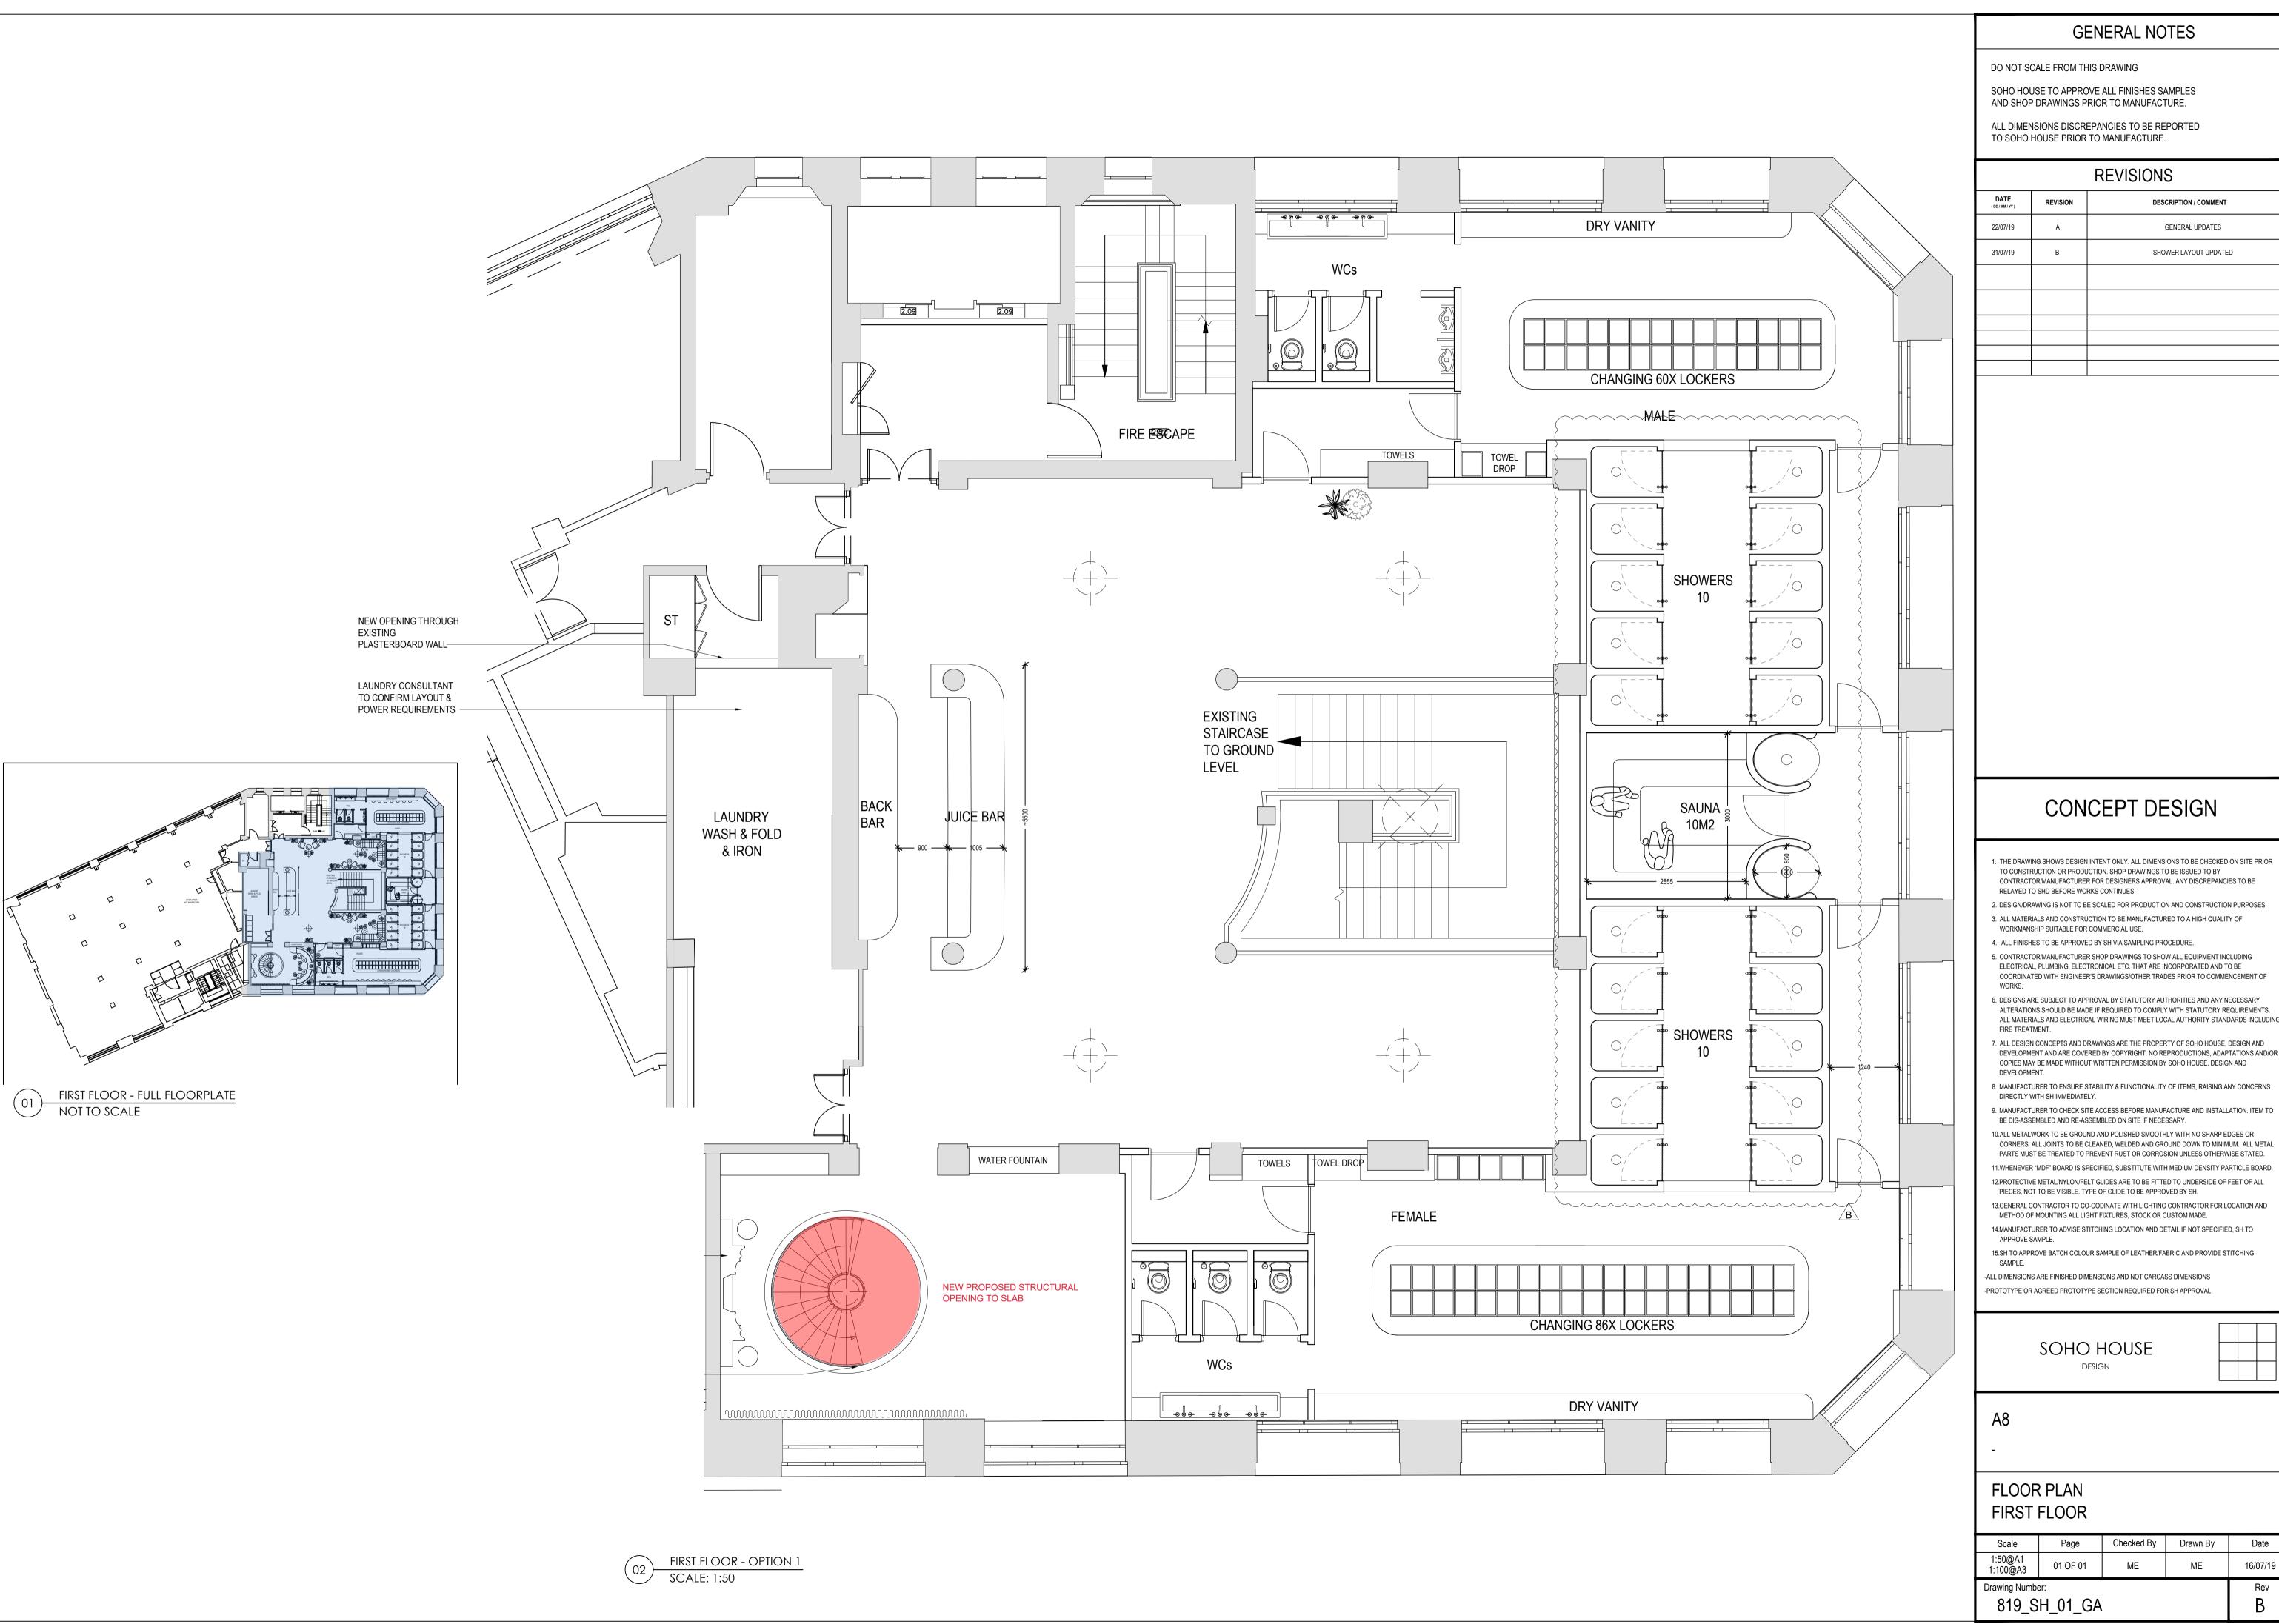

| ľ |                    |          | REVISIONS             |  |  |
|---|--------------------|----------|-----------------------|--|--|
|   | DATE<br>(DD/MM/YY) | REVISION | DESCRIPTION / COMMENT |  |  |
|   | 22/07/19           | А        | GENERAL UPDATES       |  |  |
|   | 31/07/19           | В        | SHOWER LAYOUT UPDATED |  |  |
|   |                    |          |                       |  |  |
|   |                    |          |                       |  |  |
| ľ |                    |          |                       |  |  |
| 1 |                    | l        |                       |  |  |

- 1. THE DRAWING SHOWS DESIGN INTENT ONLY. ALL DIMENSIONS TO BE CHECKED ON SITE PRIOR CONTRACTOR/MANUFACTURER FOR DESIGNERS APPROVAL. ANY DISCREPANCIES TO BE
- 2. DESIGN/DRAWING IS NOT TO BE SCALED FOR PRODUCTION AND CONSTRUCTION PURPOSES. 3. ALL MATERIALS AND CONSTRUCTION TO BE MANUFACTURED TO A HIGH QUALITY OF
- 4. ALL FINISHES TO BE APPROVED BY SH VIA SAMPLING PROCEDURE.
- ELECTRICAL, PLUMBING, ELECTRONICAL ETC. THAT ARE INCORPORATED AND TO BE COORDINATED WITH ENGINEER'S DRAWINGS/OTHER TRADES PRIOR TO COMMENCEMENT OF
- ALTERATIONS SHOULD BE MADE IF REQUIRED TO COMPLY WITH STATUTORY REQUIREMENTS. ALL MATERIALS AND ELECTRICAL WIRING MUST MEET LOCAL AUTHORITY STANDARDS INCLUDING
- DEVELOPMENT AND ARE COVERED BY COPYRIGHT. NO REPRODUCTIONS, ADAPTATIONS AND/OR COPIES MAY BE MADE WITHOUT WRITTEN PERMISSION BY SOHO HOUSE, DESIGN AND
- 9. MANUFACTURER TO CHECK SITE ACCESS BEFORE MANUFACTURE AND INSTALLATION. ITEM TO
- 10.ALL METALWORK TO BE GROUND AND POLISHED SMOOTHLY WITH NO SHARP EDGES OR
- 11.WHENEVER "MDF" BOARD IS SPECIFIED, SUBSTITUTE WITH MEDIUM DENSITY PARTICLE BOARD. 12.PROTECTIVE METAL/NYLON/FELT GLIDES ARE TO BE FITTED TO UNDERSIDE OF FEET OF ALL
- 13.GENERAL CONTRACTOR TO CO-CODINATE WITH LIGHTING CONTRACTOR FOR LOCATION AND METHOD OF MOUNTING ALL LIGHT FIXTURES, STOCK OR CUSTOM MADE.
- 15.SH TO APPROVE BATCH COLOUR SAMPLE OF LEATHER/FABRIC AND PROVIDE STITCHING

|   | Scale               | Page            | Checked By | Drawn By | Date     |  |  |
|---|---------------------|-----------------|------------|----------|----------|--|--|
|   | 1:50@A1<br>1:100@A3 | 01 OF 01        | ME         | ME       | 16/07/19 |  |  |
| Ì | Drawing Number      | Drawing Number: |            |          |          |  |  |
|   | 819_S               | В               |            |          |          |  |  |