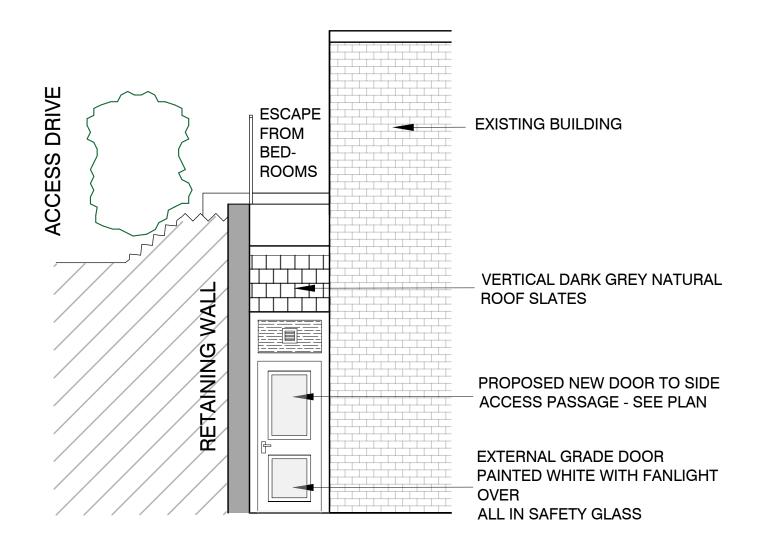

# PROPOSED ELEVATION OF EXIT AT SOUTH END

This drawing is the property of Arthurell and Kirkland. Copyright is reserved by them and this drawing is issued on the condition that it is not copied, reproduced, retained or disclosed to any unauthorised person, either wholly or in part without the consent in writing of Arthurell and Kirkland. Figured dimensions are only to be taken from this drawing. All dimensions to be checked on site before any work is put in hand. If in doubt please ask.

#### Revisions:

A 16.07.19 Door frame added
B 02.08.19 Roof amended
C 06.08.19 Roofing material amended

ARCHITECTS

ARTHURELL+KIRKLAND LLP

19 Wharfdale Road
Kings Cross
Fax: 020 7833 9484
Email: info@arthurellandikirkland com
N1 9SR
Web: www.arthurellandikirkland com

# PROPOSED ELEVATION OF EXIT AT SOUTH END

Project: ST DOROTHY'S INTERNATIONAL STUDENT RESIDENCE 99 FROGNAL LONDON NW3 6XR

| 1 | Scale:<br>A3 @1:50 | Drawn:      | Date: 24.05.19 |
|---|--------------------|-------------|----------------|
|   | Job no:<br>1218    | Drawing no: | Revision:      |