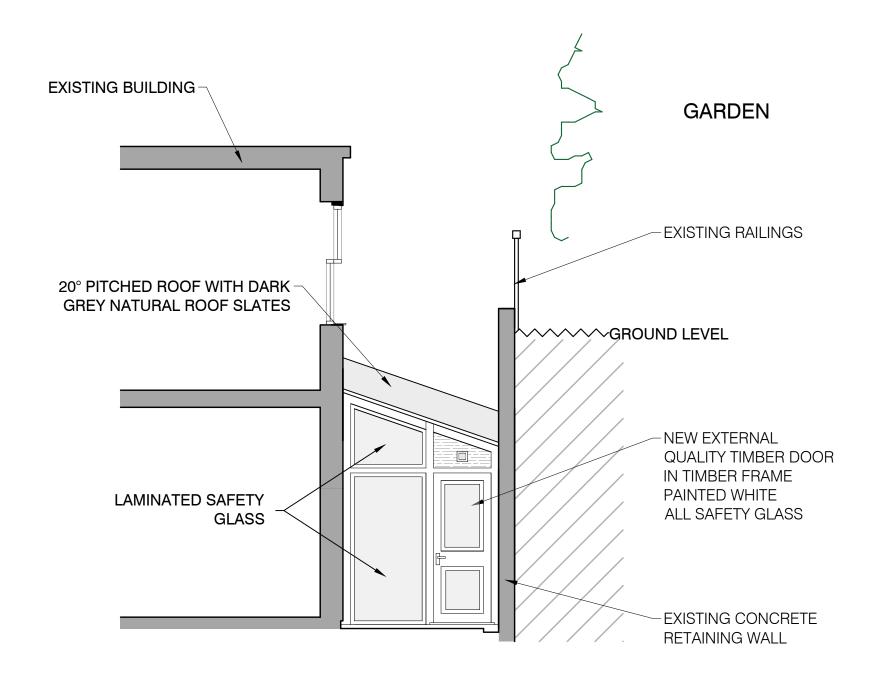

## **DETAILED SECTION A-A**

Scale: Drawn: Date:

A3 @1:20 - DA - 09.07.19

1218 • 22 • C

## 20° PITCHED ROOF WITH DARK GREY NATURAL ROOF SLATES