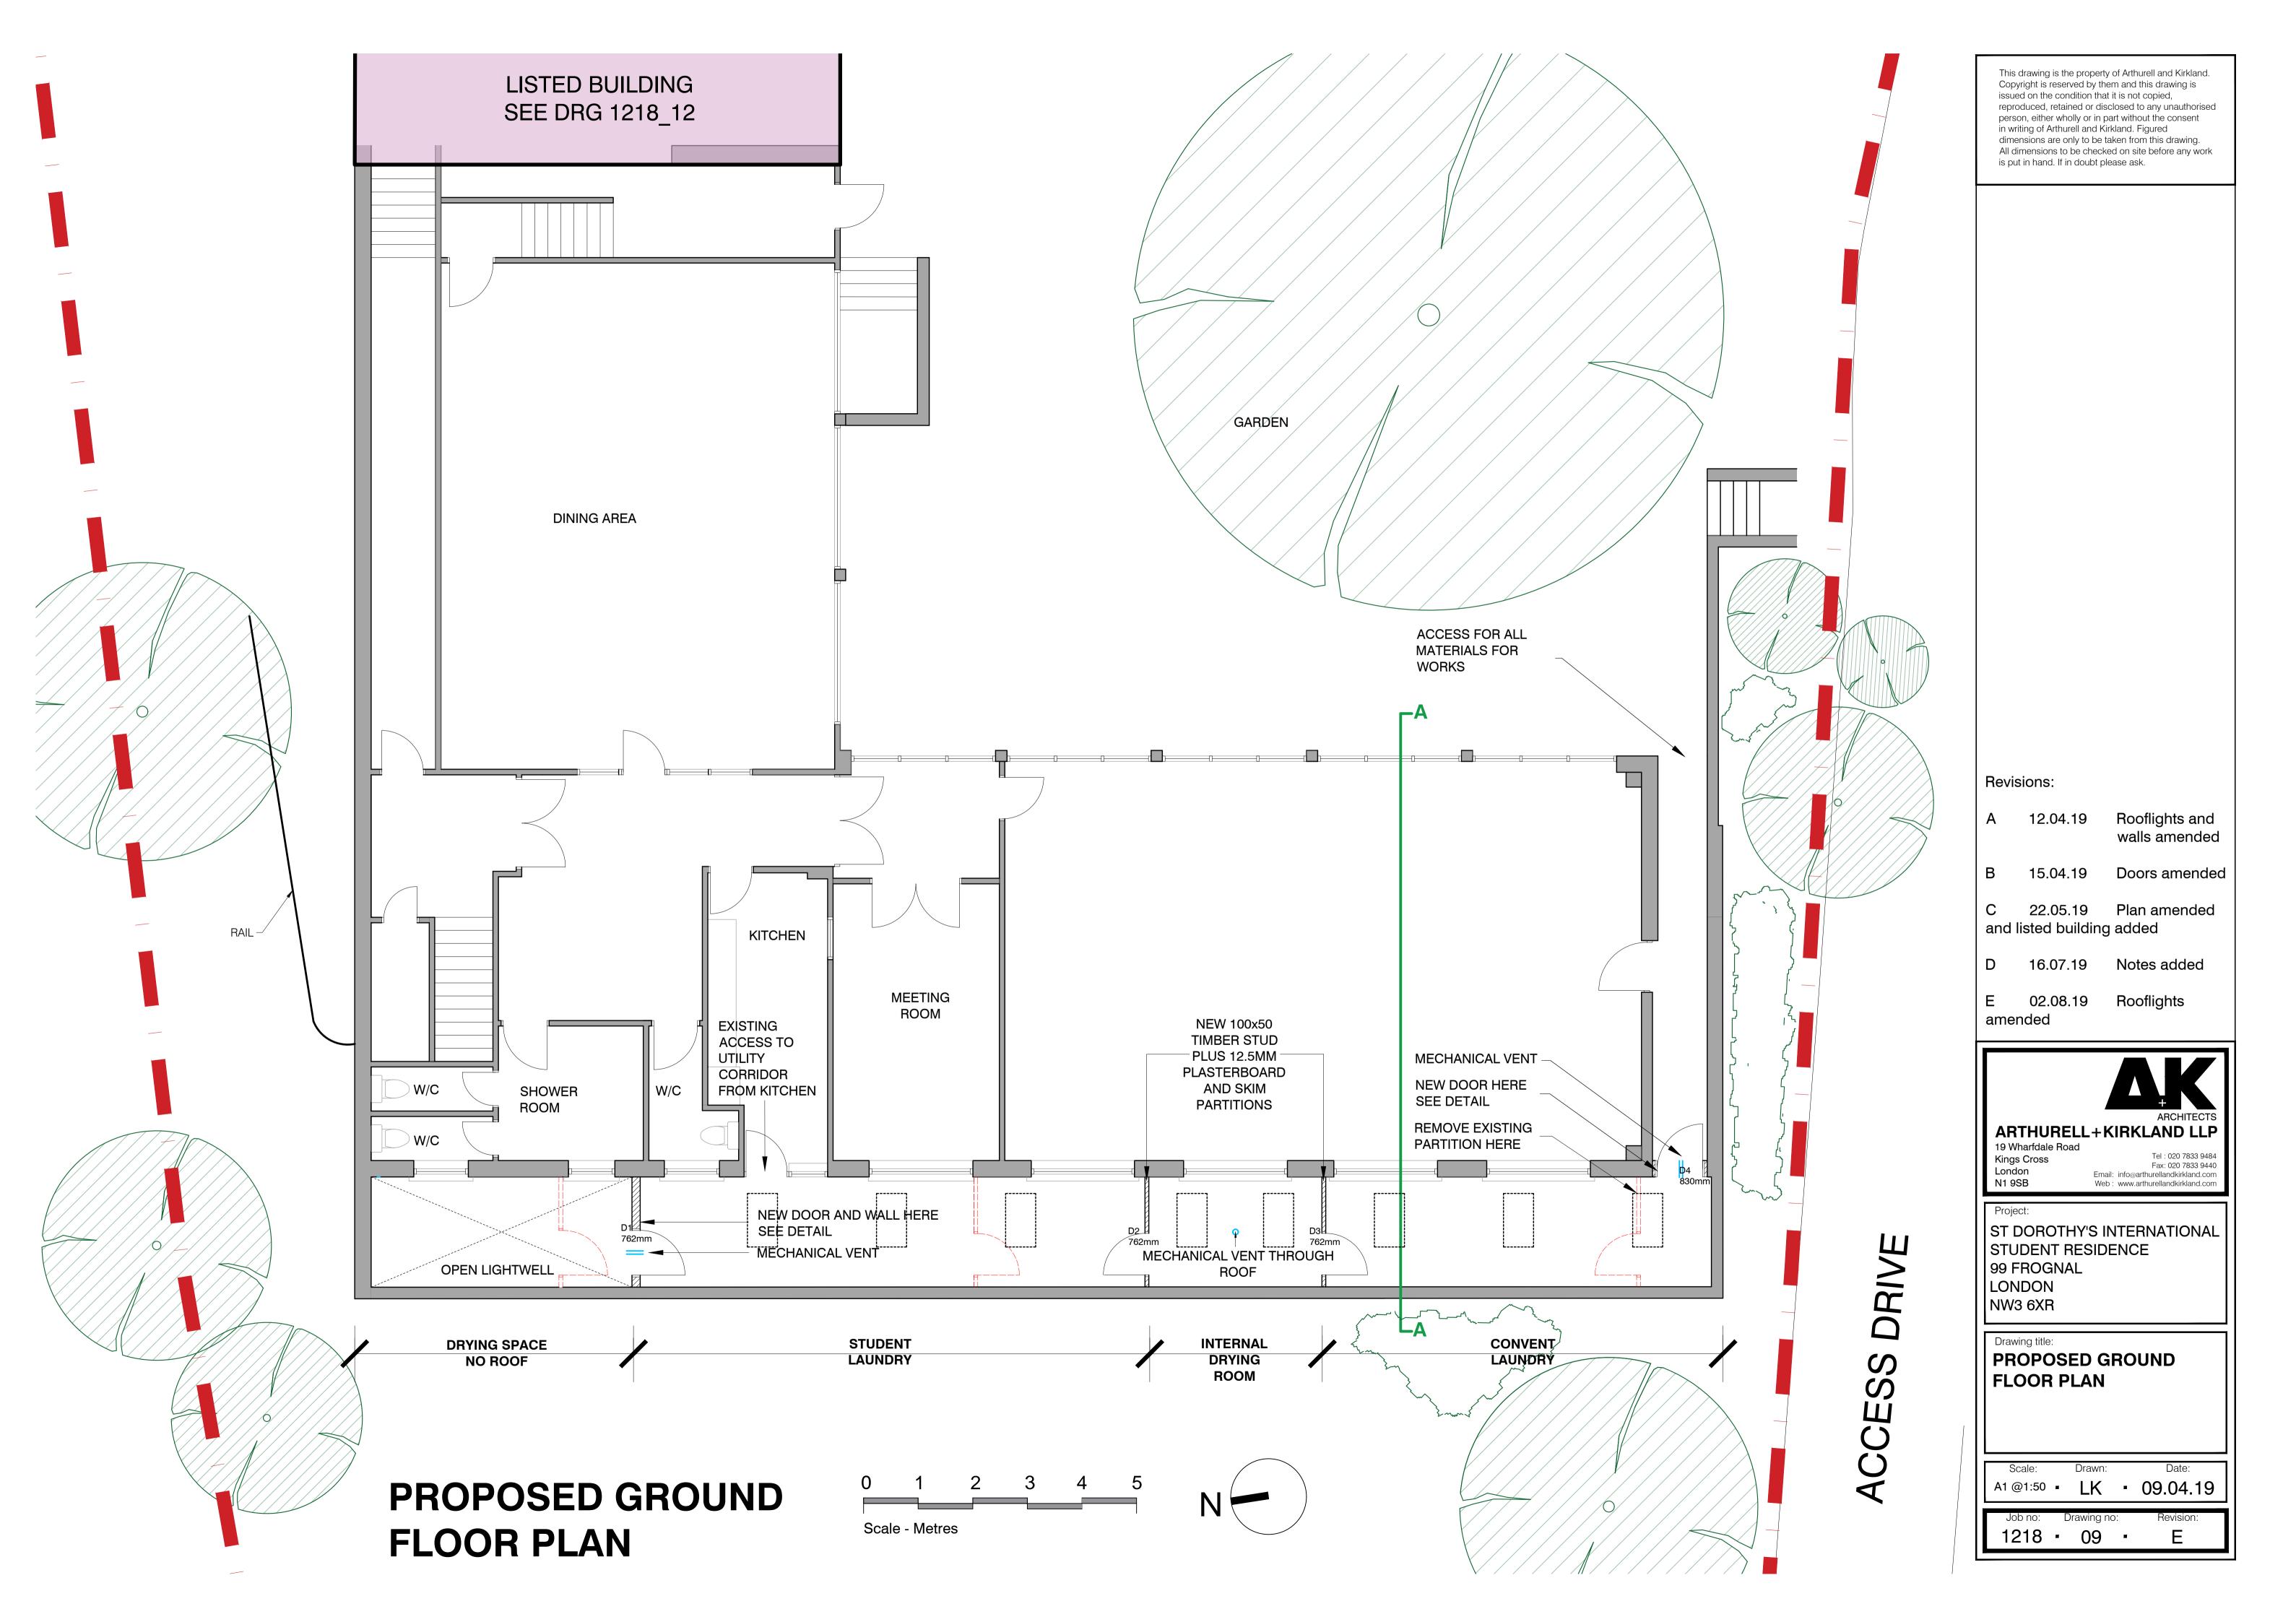

This drawing is the property of Arthurell and Kirkland. Copyright is reserved by them and this drawing is issued on the condition that it is not copied, reproduced, retained or disclosed to any unauthorised person, either wholly or in part without the consent in writing of Arthurell and Kirkland. Figured dimensions are only to be taken from this drawing. All dimensions to be checked on site before any work is put in hand. If in doubt please ask.

### Revisions:

A 01.08.19 Rooflight and Roofing material amended

B 02.08.19 Notes amended

C 06.08.19 Roofing material and roof pitch amended

## ARTHURELL+KIRKLAND LLP

19 Wharfdale Road Kings Cross London

Fax: 020 7833 9440
Email: info@arthurellandkirkland.com
Web: www.arthurellandkirkland.com

Tel: 020 7833 9484

Projec

N1 9SB

ST DOROTHY'S INTERNATIONAL STUDENT RESIDENCE 99 FROGNAL LONDON NW3 6XR

Drawing titl