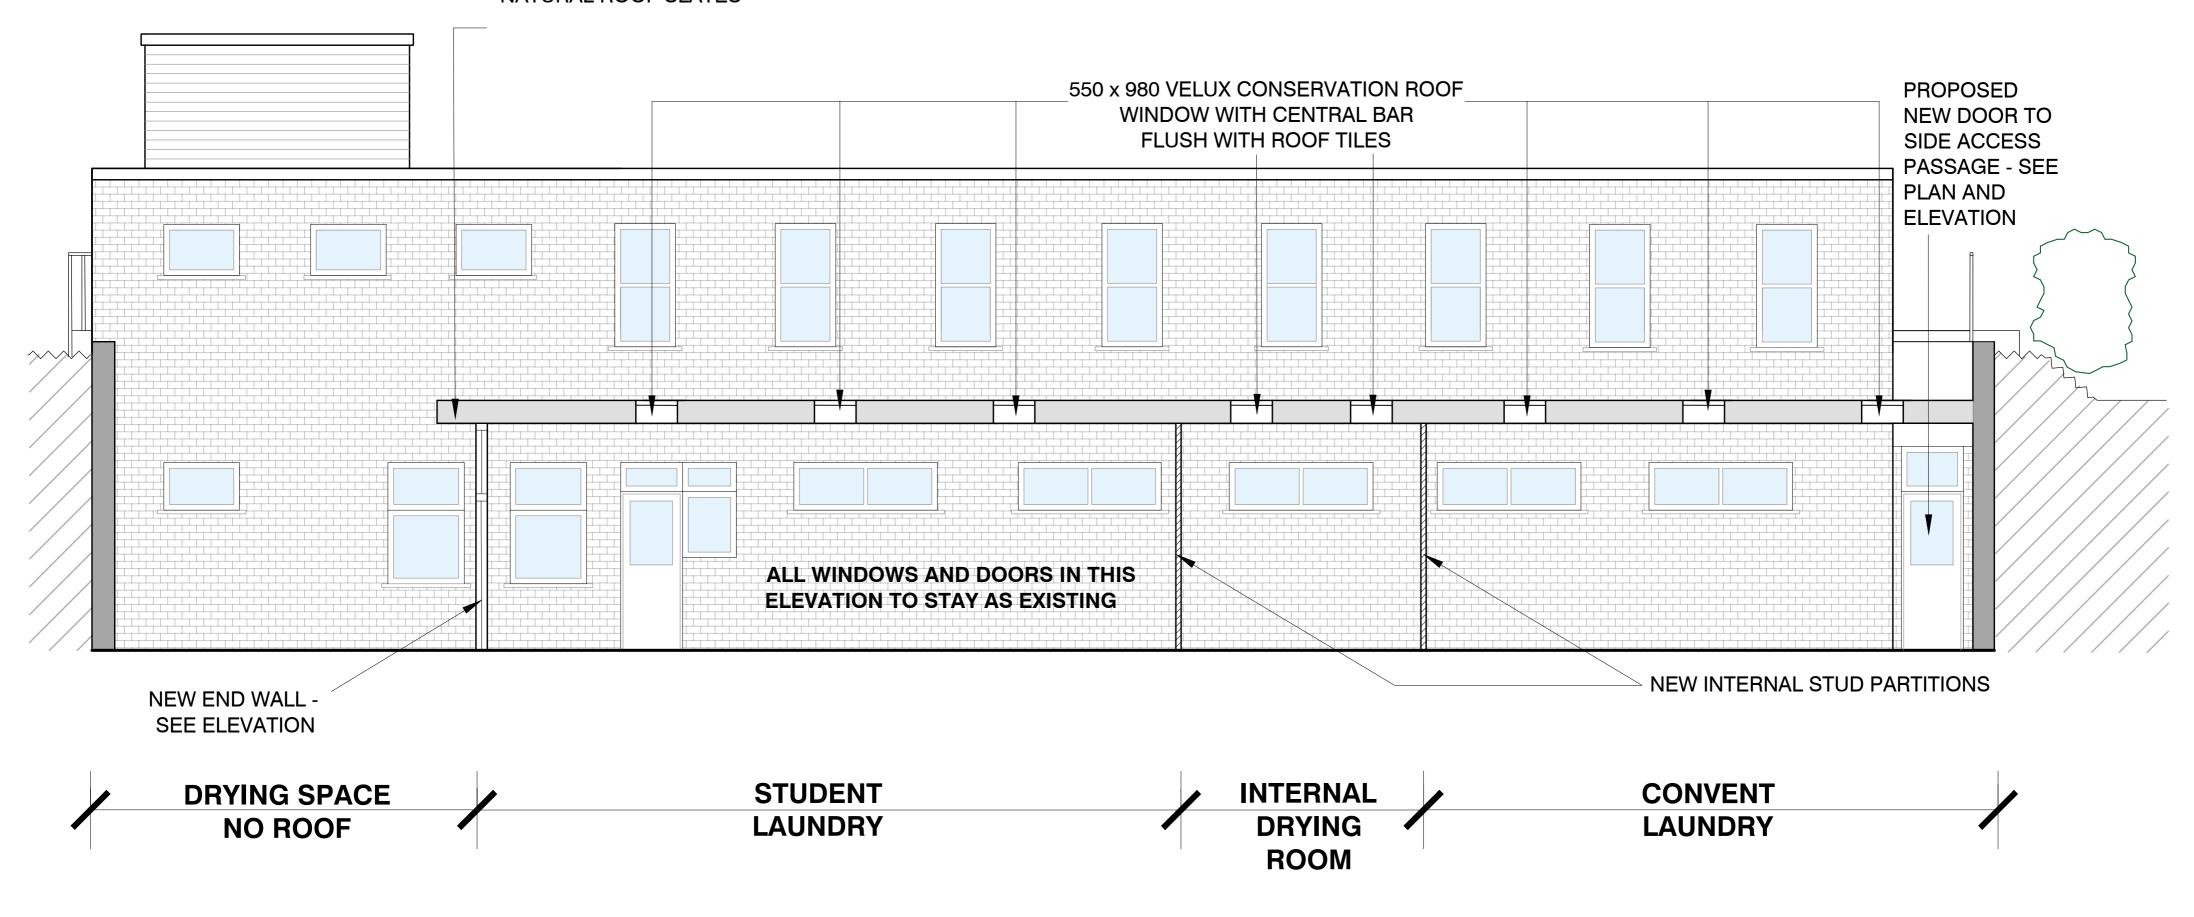

# **PROPOSED WEST ELEVATION WITH SECTION** THROUGH REAR YARD AREA

Scale - Metres

This drawing is the property of Arthurell and Kirkland. Copyright is reserved by them and this drawing is issued on the condition that it is not copied, reproduced, retained or disclosed to any unauthorised person, either wholly or in part without the consent in writing of Arthurell and Kirkland. Figured dimensions are only to be taken from this drawing. All dimensions to be checked on site before any work is put in hand. If in doubt please ask.

## Revisions:

North wall amended, context added and further notes added 24.05.19

В 02.08.19 Roof and roof lights amended

Roofing material amended С 06.08.19

ARTHURELL+KIRKLAND LLP 19 Wharfdale Road Kings Cross

London

N1 9SB

Fax: 020 7833 9440

Email: info@arthurellandkirkland.com

Web: www.arthurellandkirkland.com

ST DOROTHY'S INTERNATIONAL STUDENT RESIDENCE 99 FROGNAL

LONDON NW3 6XR

Drawing title:

PROPOSED WEST ELEVATION WITH SECTION THROUGH REAR YARD AREA

A2 @1:50 • LK • 12.04.19 1218 • 10 •