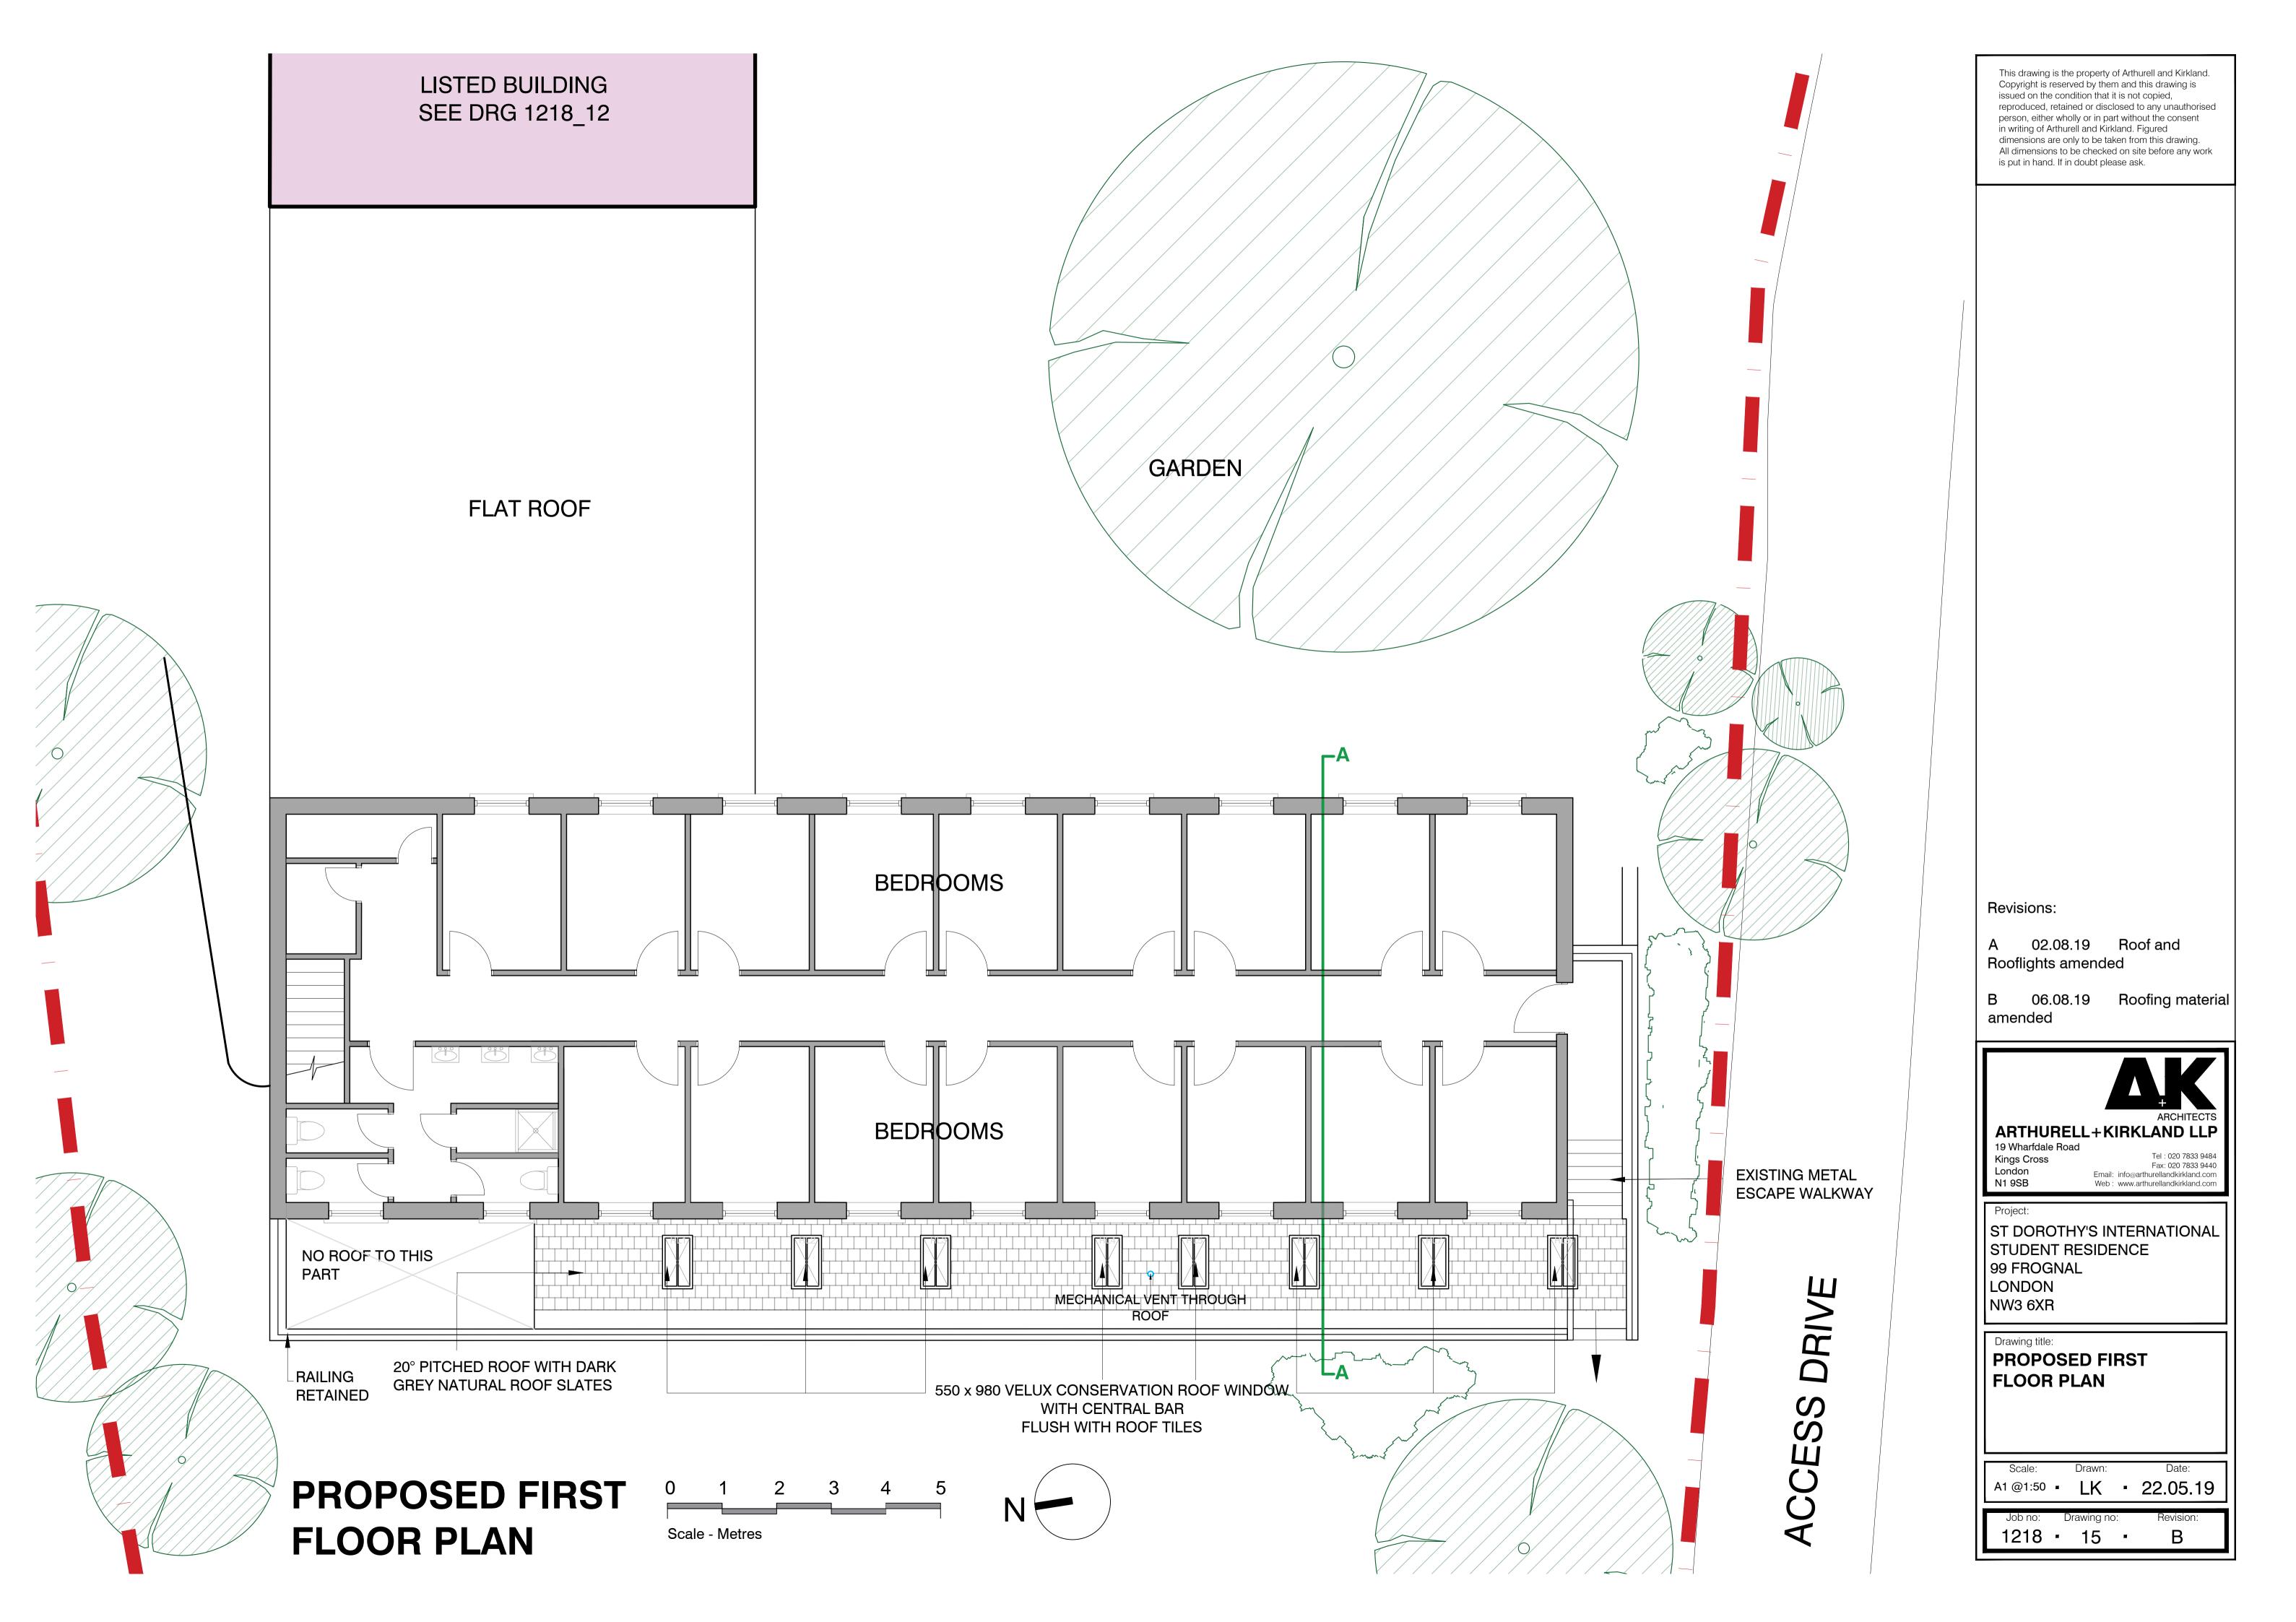

# PROPOSED NORTH ELEVATION IN LIGHTWELL

This drawing is the property of Arthurell and Kirkland. Copyright is reserved by them and this drawing is issued on the condition that it is not copied, reproduced, retained or disclosed to any unauthorised person, either wholly or in part without the consent in writing of Arthurell and Kirkland. Figured dimensions are only to be taken from this drawing. All dimensions to be checked on site before any work is put in hand. If in doubt please ask.

### Revisions:

A 16.07.19 Window and door frames added B 18.07.19 Door width amended

C 02.08.19 Roof amended

D 06.08.19 Roofing material and pitch of roof amended

## Drawing title: PROPOSED NORTH ELEVATION IN LIGHTWELL

Project: ST DOROTHY'S INTERNATIONAL STUDENT RESIDENCE 99 FROGNAL LONDON

| ] | Scale:<br>A3 @1:50 | Drawn:      | Date: 24.05.19 |
|---|--------------------|-------------|----------------|
|   | Job no:<br>1218    | Drawing no: | Revision:      |