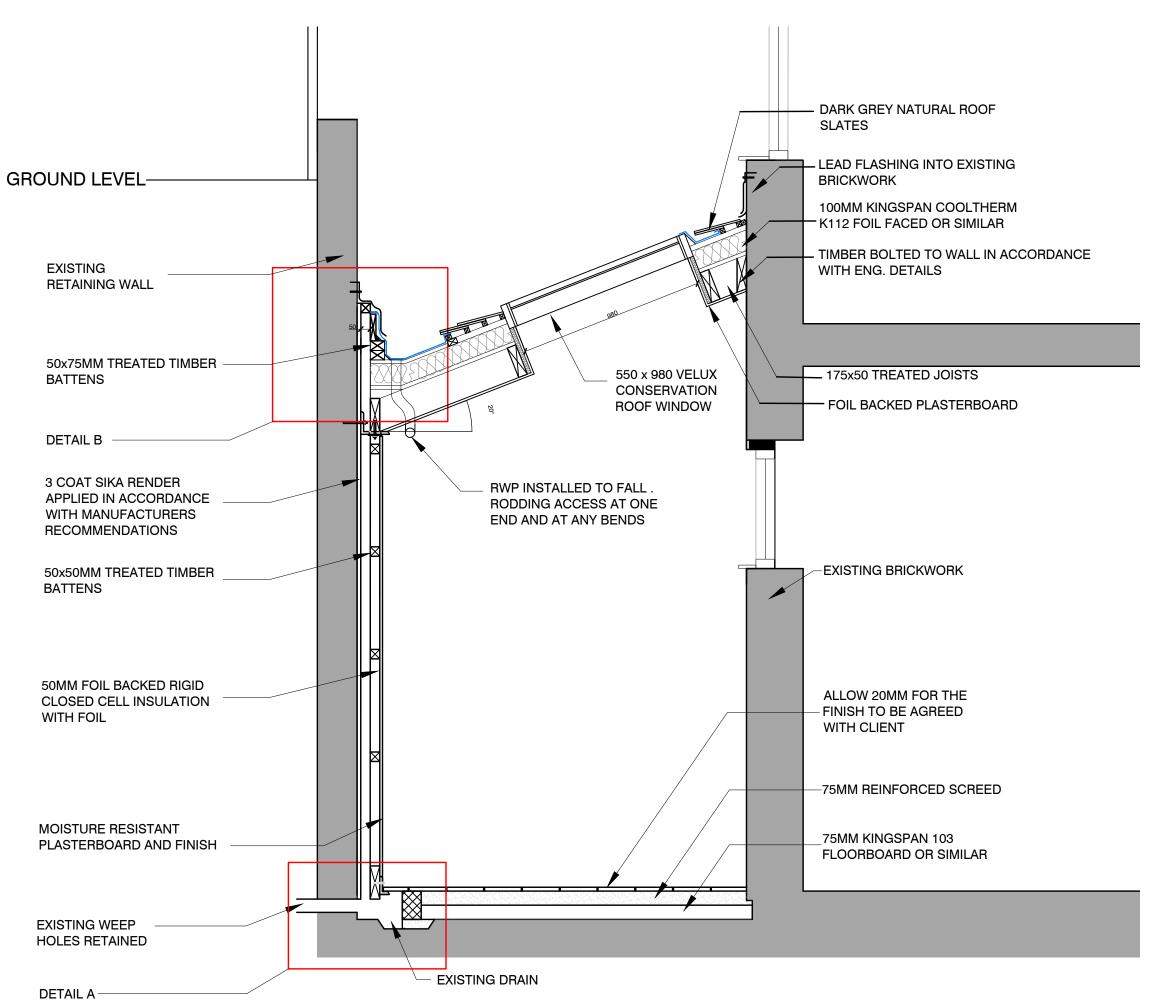

## **DETAILED SECTION A-A**

Scale: Drawn: Date:

A3 @1:20 - DA - 09.07.19

1218 • 22 • C

## 20° PITCHED ROOF WITH DARK GREY NATURAL ROOF SLATES