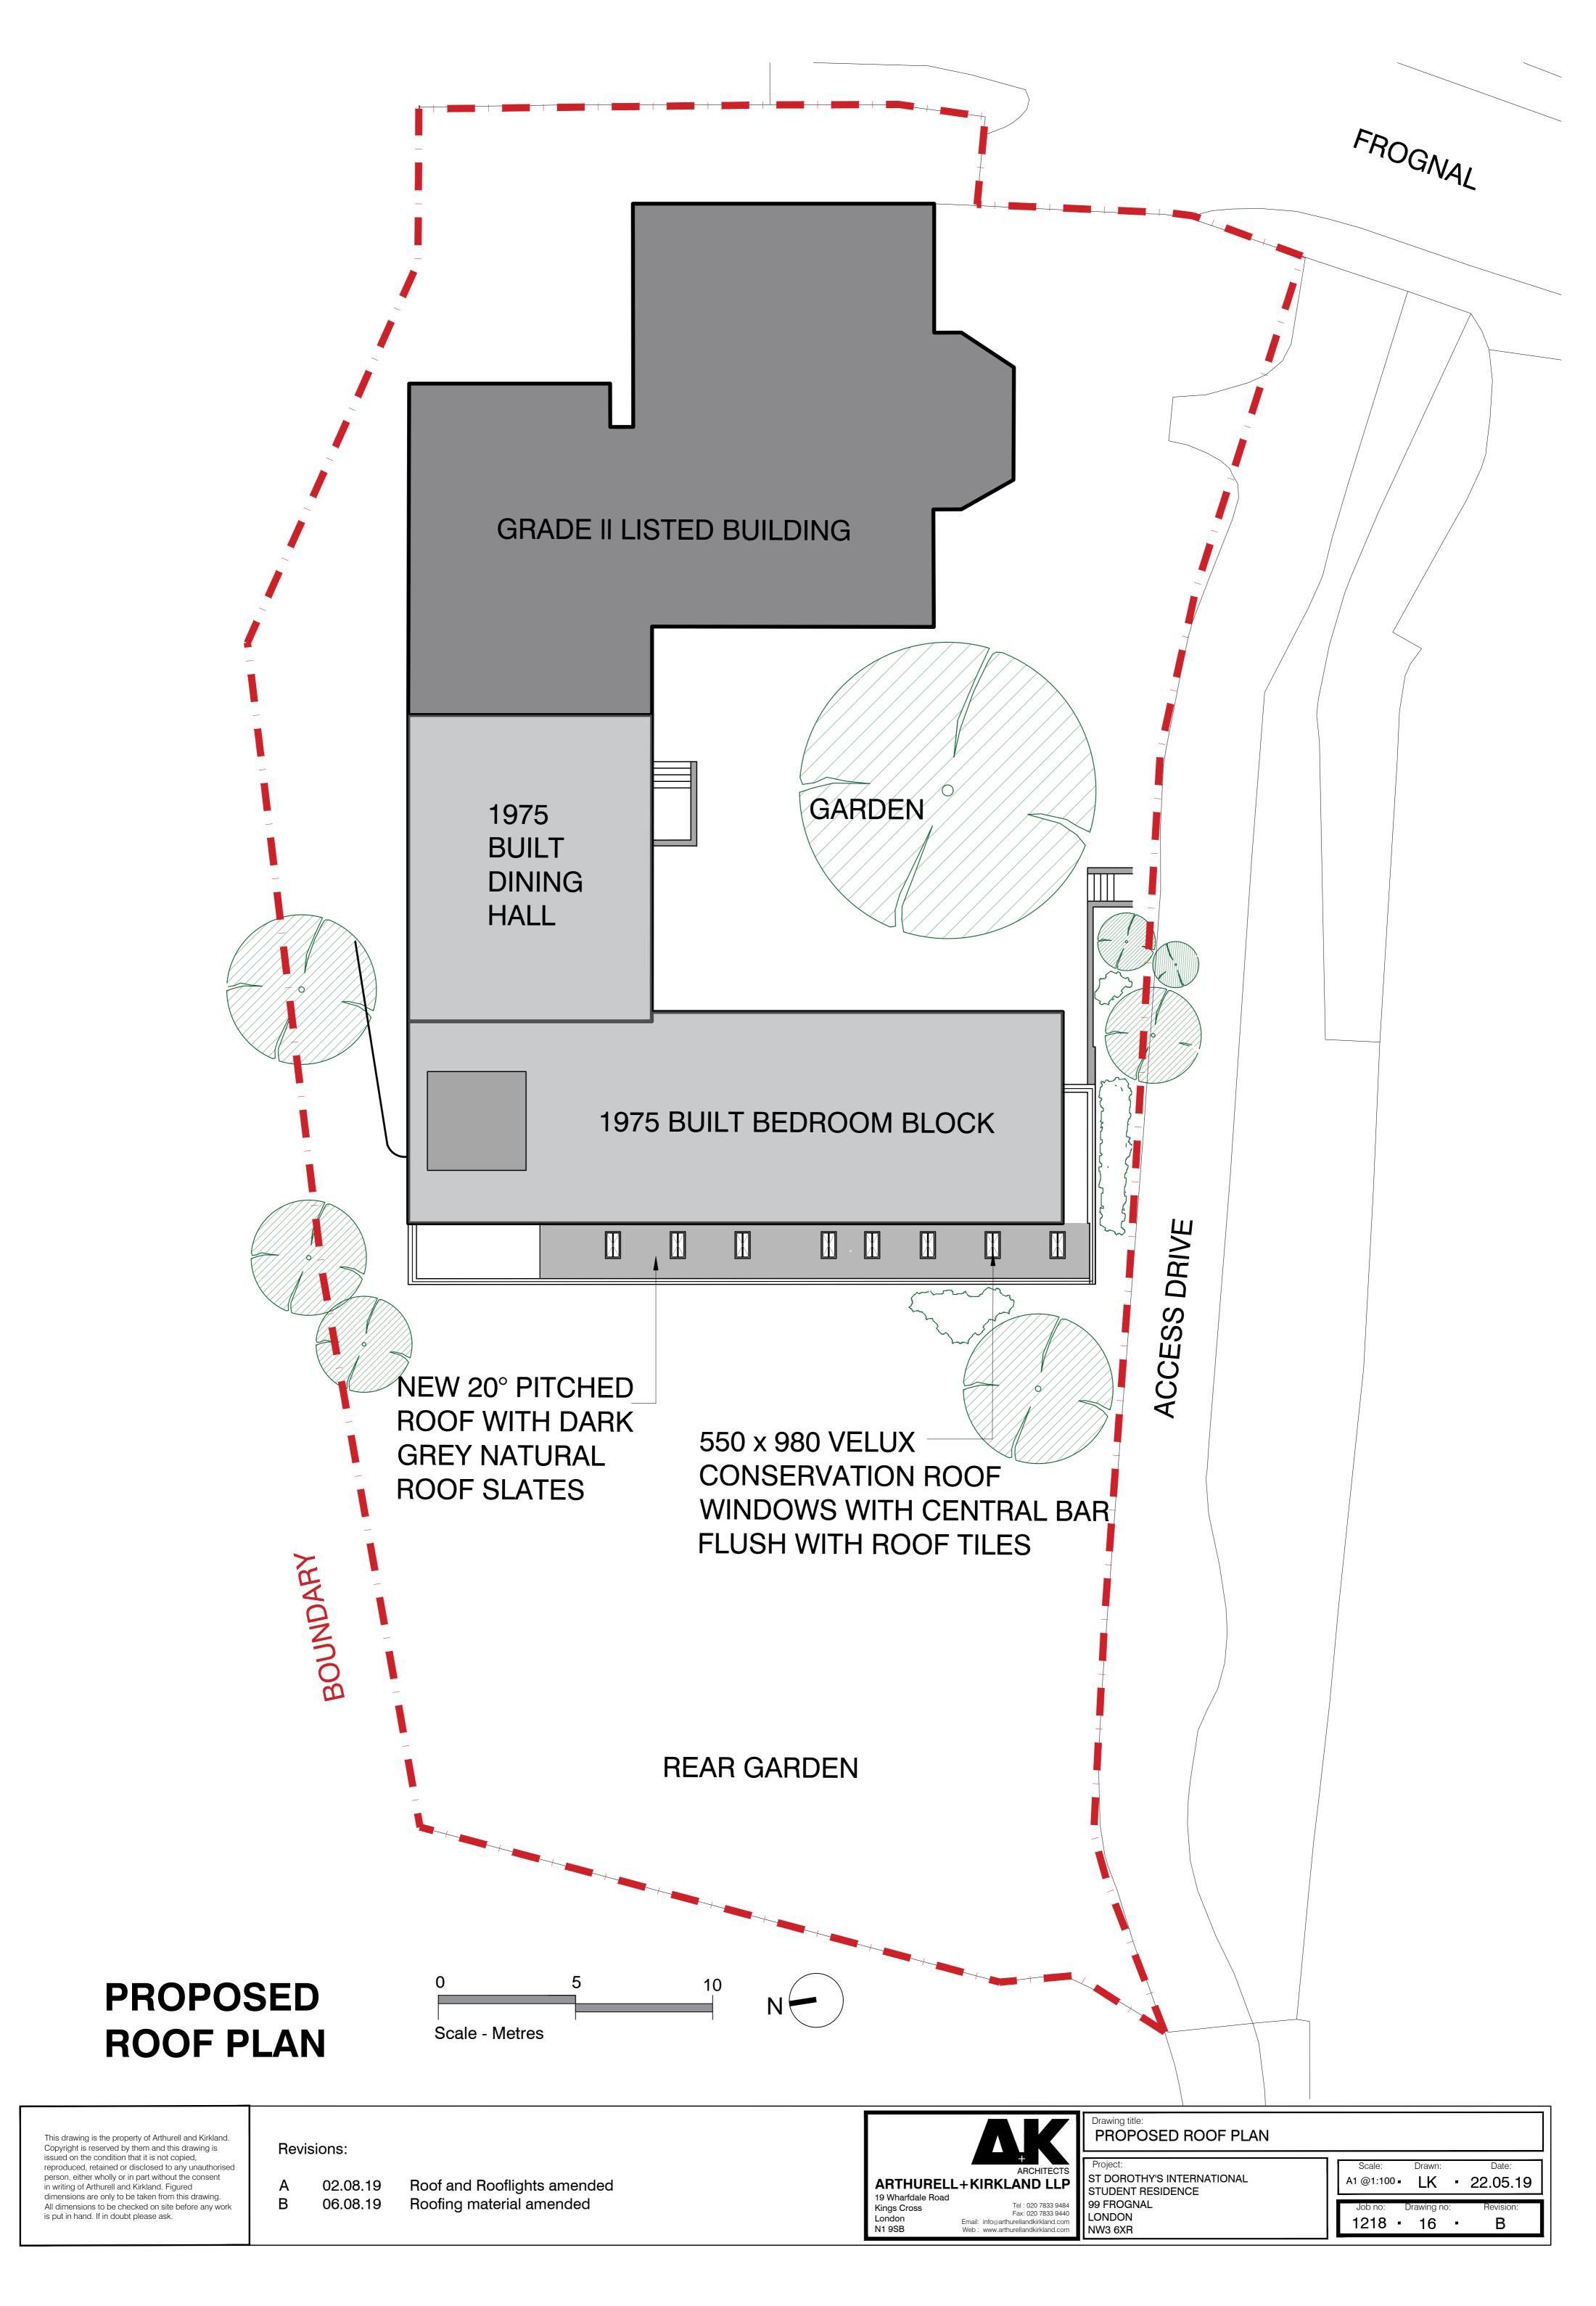

retained or disclosed to any unauthorised person, either wholly or in part without the consent in writing of Arthurell and Kirkland. Figured dimensions are only to be taken from this drawing. All dimensions to be checked on site before any work is put in hand. If in doubt please ask.

## Revisions:

North wall amended, context added and further notes added 24.05.19

В 02.08.19 Roof and roof lights amended

Roofing material amended С 06.08.19

ARTHURELL+KIRKLAND LLP 19 Wharfdale Road Kings Cross

London

N1 9SB

Fax: 020 7833 9440

Email: info@arthurellandkirkland.com

Web: www.arthurellandkirkland.com

ST DOROTHY'S INTERNATIONAL STUDENT RESIDENCE 99 FROGNAL

LONDON NW3 6XR

Drawing title:

PROPOSED WEST ELEVATION WITH SECTION THROUGH REAR YARD AREA

A2 @1:50 • LK • 12.04.19 1218 • 10 •







# PROPOSED NORTH ELEVATION IN LIGHTWELL



This drawing is the property of Arthurell and Kirkland. Copyright is reserved by them and this drawing is issued on the condition that it is not copied, reproduced, retained or disclosed to any unauthorised person, either wholly or in part without the consent in writing of Arthurell and Kirkland. Figured dimensions are only to be taken from this drawing. All dimensions to be checked on site before any work is put in hand. If in doubt please ask.

### Revisions:

A 16.07.19 Window and door frames added B 18.07.19 Door width amended

C 02.08.19 Roof amended

D 06.08.19 Roofing material and pitch of roof amended



## Drawing title: PROPOSED NORTH ELEVATION IN LIGHTWELL

Project: ST DOROTHY'S INTERNATIONAL STUDENT RESIDENCE 99 FROGNAL LONDON

| ]