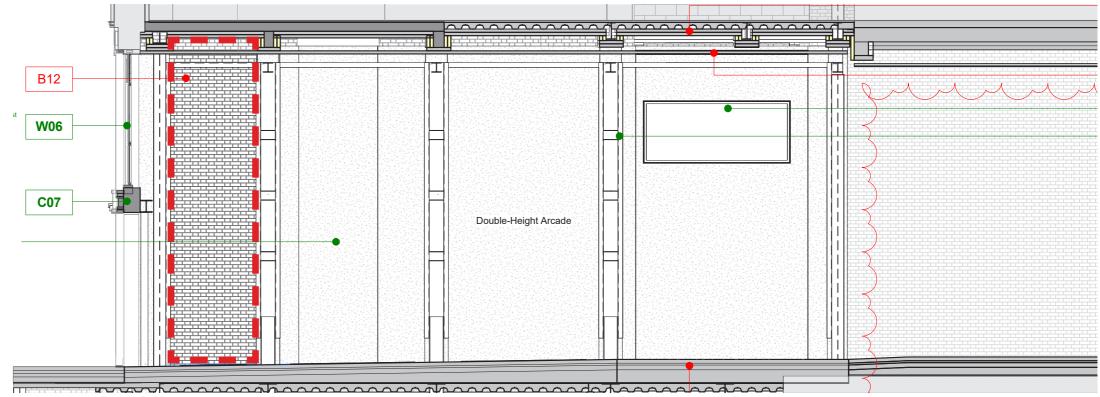

#### Brickwork 21 Denmark Street New Masonry

This document sets of the extent and the type of white glazed brickwork proposed to be used at the residential entrance and the front bay of the arcade.

Extent of white glazed brickwork

20 Denmark Street Party Wall

21 Denmark Street Party Wall

### Brick Type A1 White Glazed // English Bond