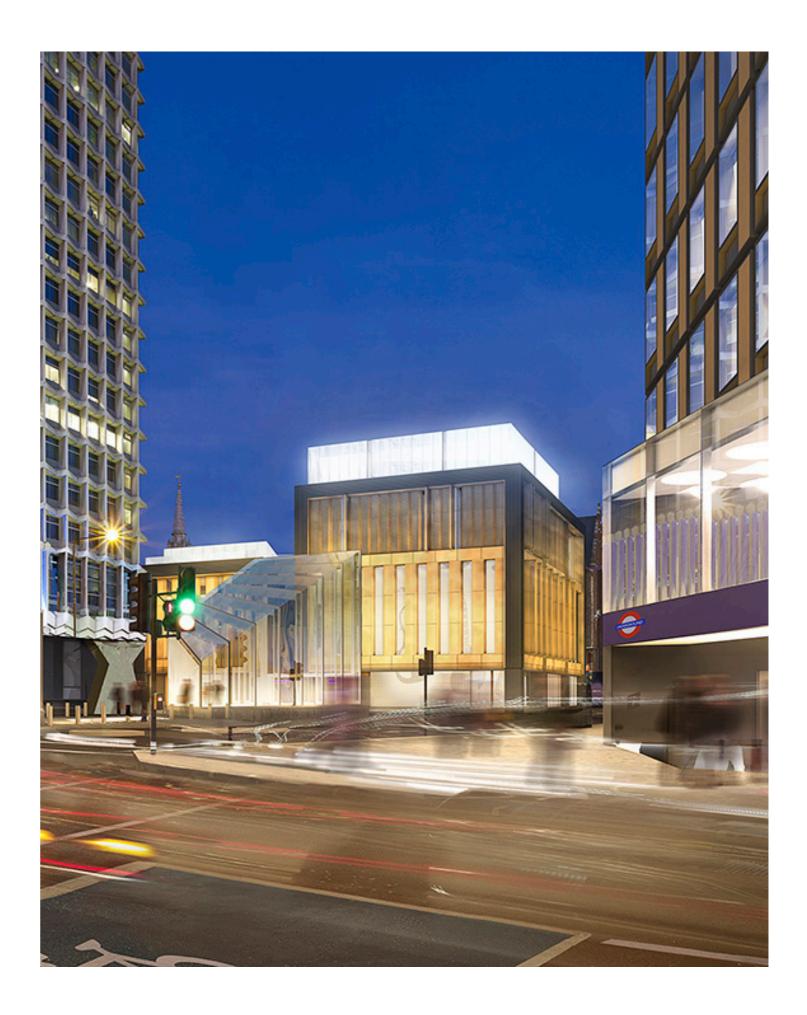

#### St Giles Circus

Title

#### 21 Denmark Street Arcade New Brickwork

Client

Consolidated Developments

Date

1st August 2019

#### Brickwork 21 Denmark Street New Masonry

This document sets of the extent and the type of white glazed brickwork proposed to be used at the residential entrance and the front bay of the arcade.

Extent of white glazed brickwork