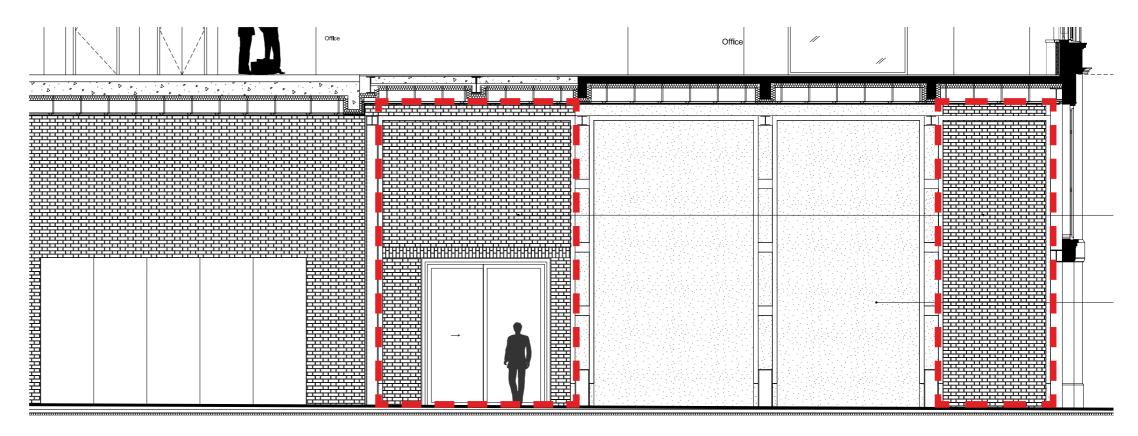

#### Brickwork 21 Denmark Street New Masonry

This document sets of the extent and the type of white glazed brickwork proposed to be used at the residential entrance and the front bay of the arcade.

Extent of white glazed brickwork

20 Denmark Street Party Wall

21 Denmark Street Party Wall

### Brick Type A1 White Glazed // English Bond