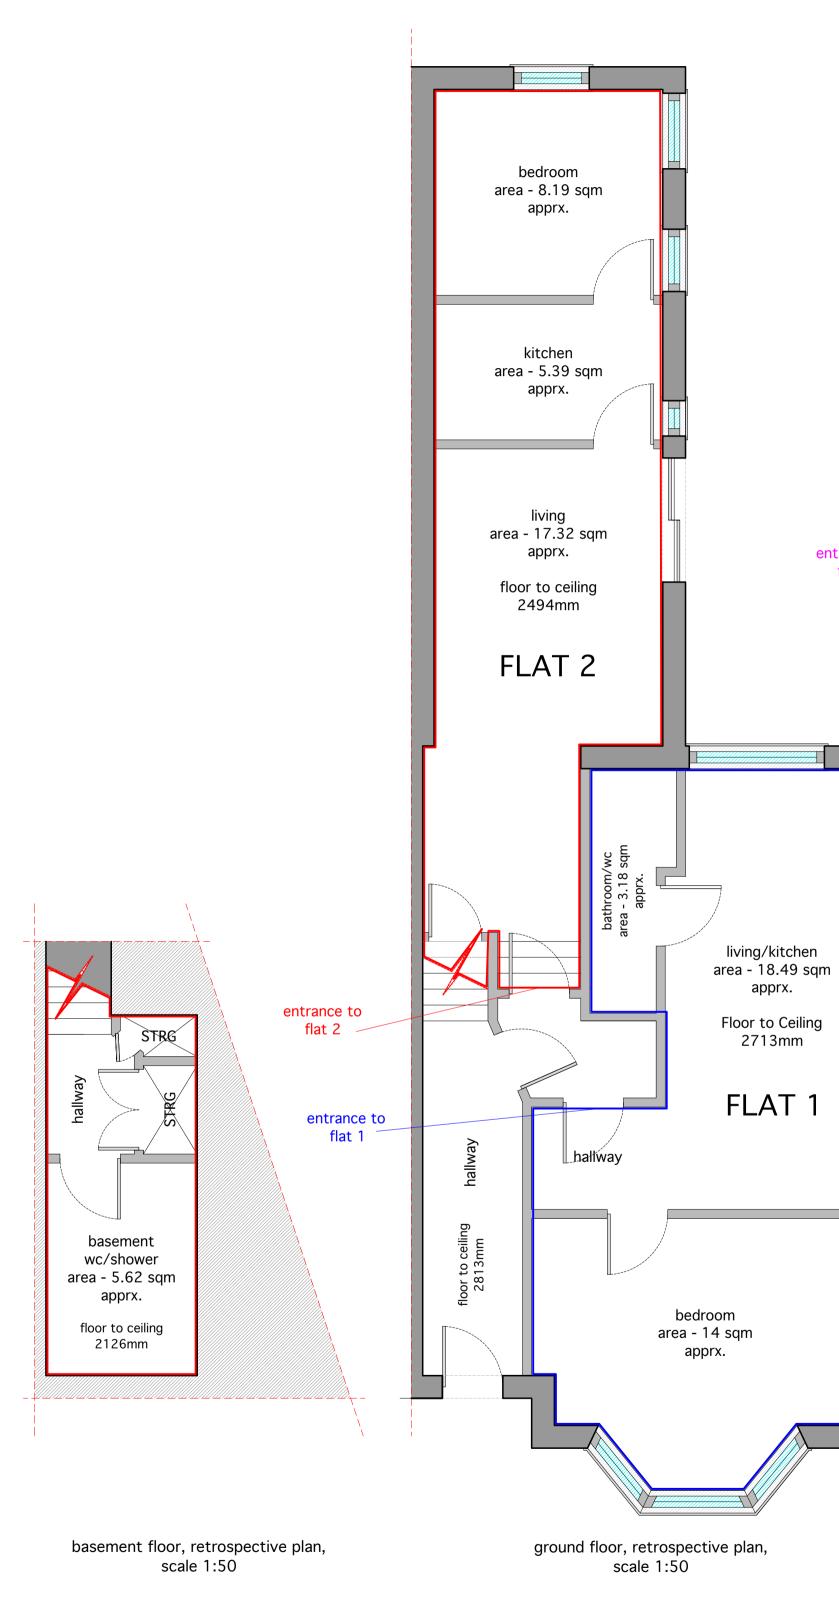

1:50

1m 0

0

1m

2m

3m

5m

4m



## Go To Services Architectural Planning

55 High Street, Leatherhead, Surrey, KT22 8AG

36 Narcissus Road,

London,

NW6 1TH

## www.goto-services.co.uk info@goto-services.co.uk

## Client:

Site36 Narcissus RoadAddress:West Hampstead,

Project:

1:50 & 1:500 @ A2 Scale:

App:

**Drawing**: 0050/36NARC-01

## General Notes

- 1. Dimensions should not be scaled from the drawings where accuracy is essential.
- Details of dimensions and levels to be checked on site by builder prior to commencement of works. Any works commenced prior to all necessary local authority approvals are entirely to the risk of the owner and builder. 3. Structural details are subject to
- exposure of existing construction and verification by local authority surveyor and any ne