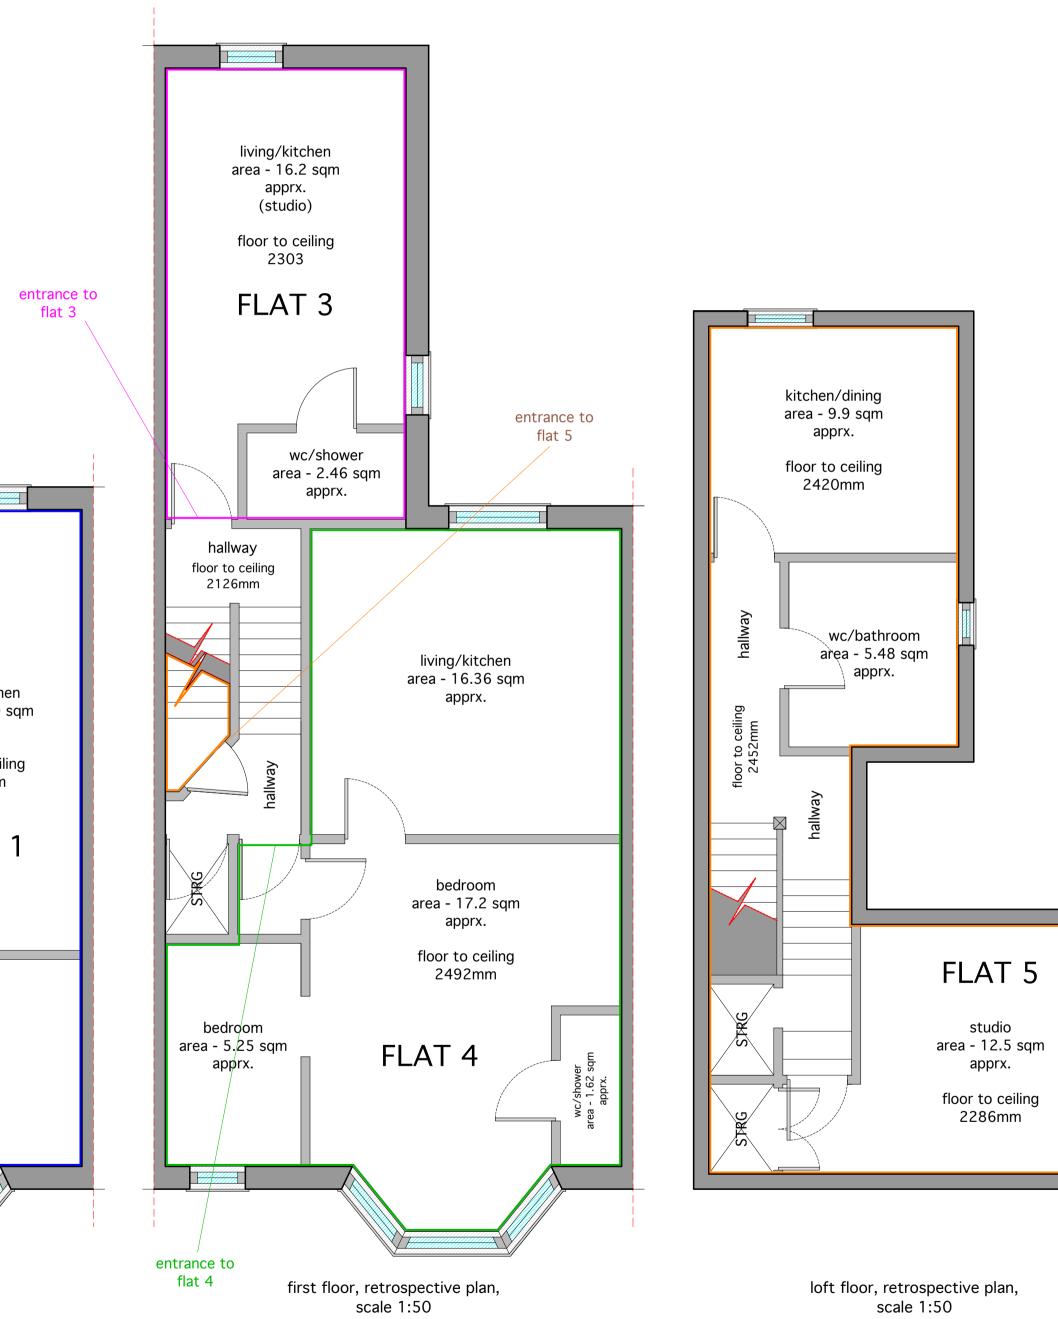

1:50

1m 0

0

1m

2m

3m

5m

4m



## Go To Services Architectural Planning

55 High Street, Leatherhead, Surrey, KT22 8AG

36 Narcissus Road,

London,

NW6 1TH

## www.goto-services.co.uk info@goto-services.co.uk

## Client:

Site36 Narcissus RoadAddress:West Hampstead,

Project:

1:50 & 1:500 @ A2 Scale:

App:

**Drawing**: 0050/36NARC-01

## General Notes

- 1. Dimensions should not be scaled from the drawings where accuracy is essential.
- Details of dimensions and levels to be checked on site by builder prior to commencement of works. Any works commenced prior to all necessary local authority approvals are entirely to the risk of the owner and builder. 3. Structural details are subject to
- exposure of existing construction and verification by local authority surveyor and any nece