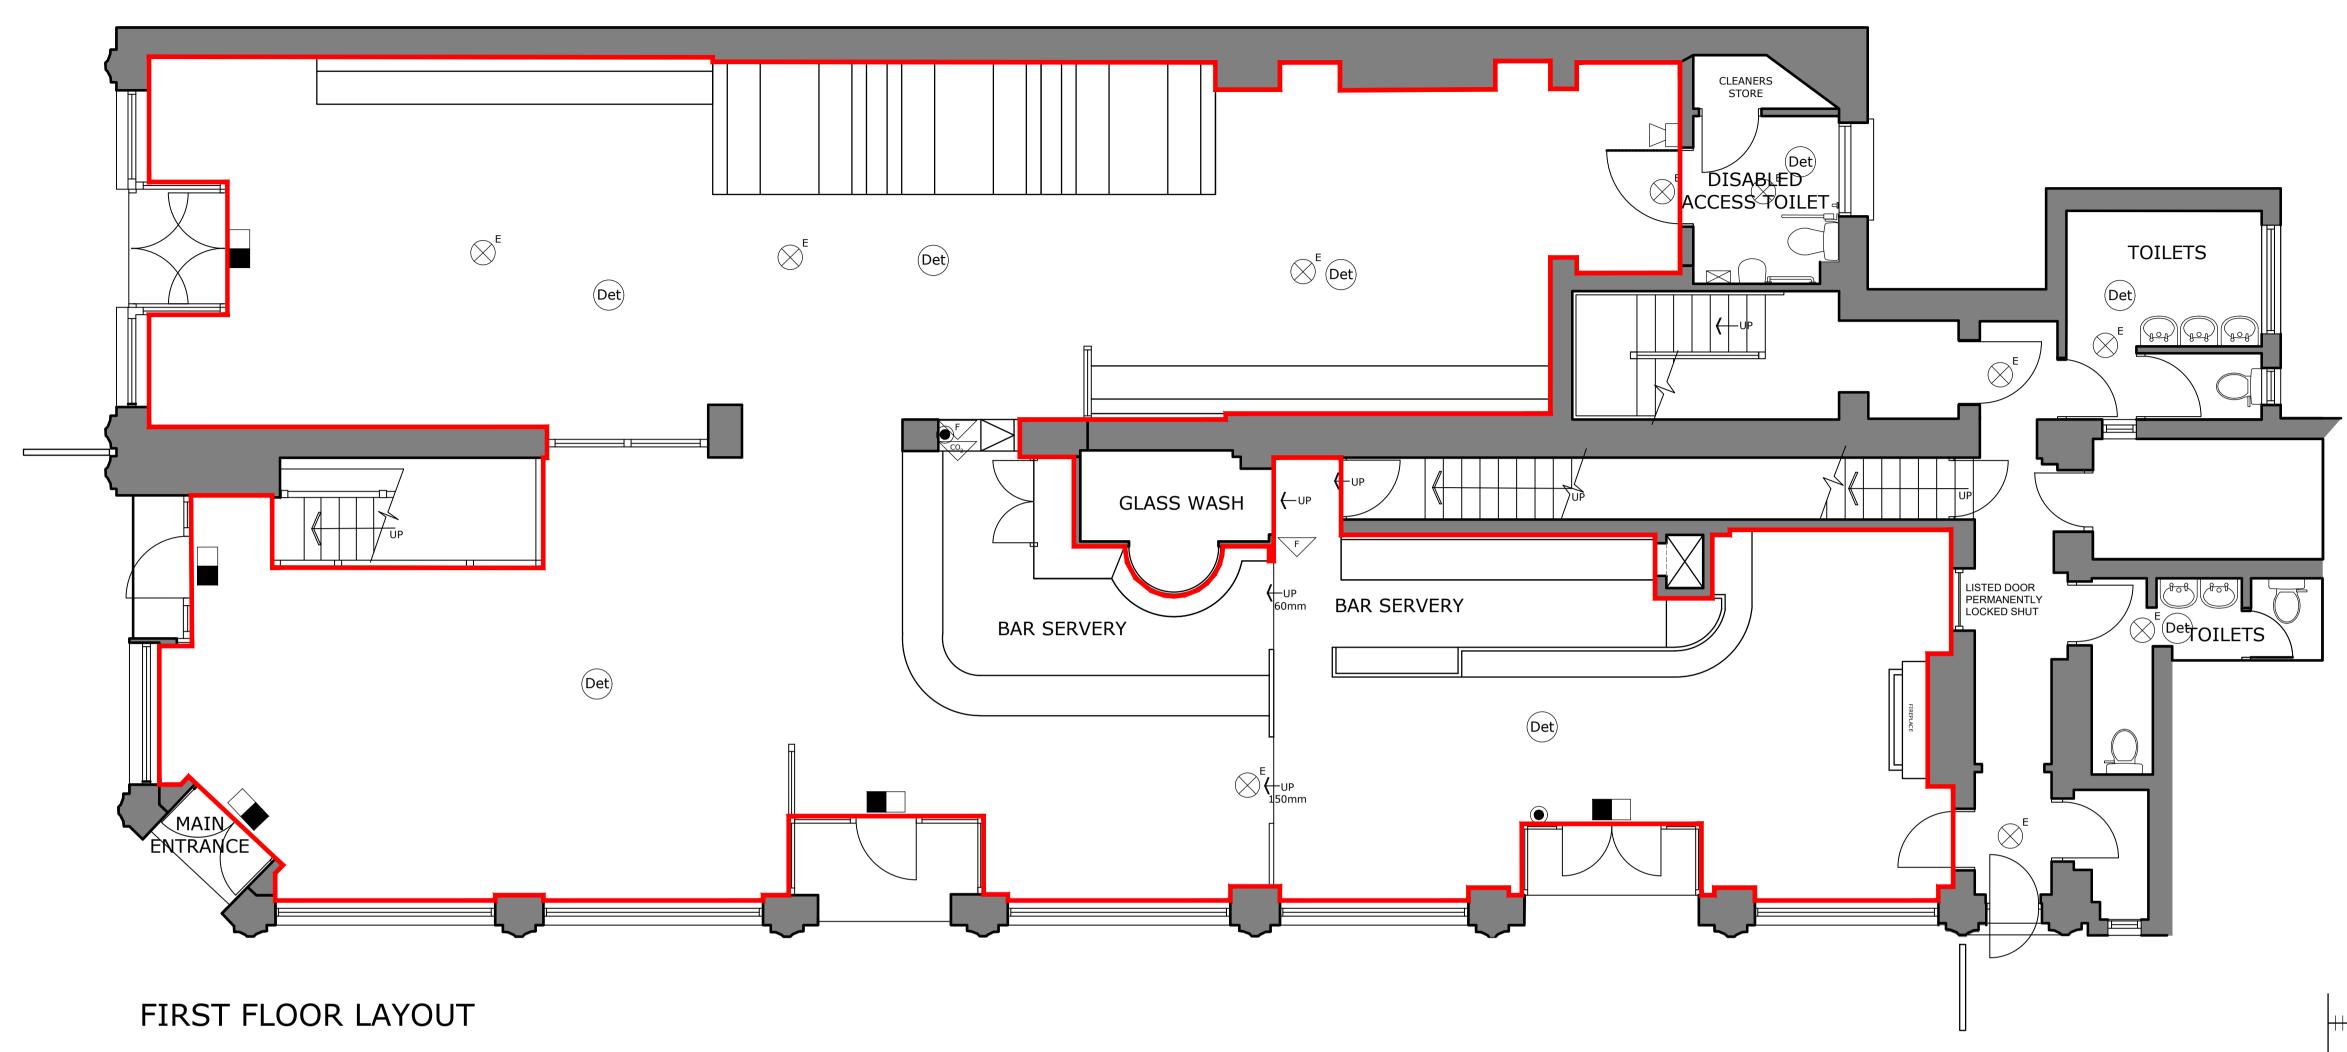

0m 1m 2m 3m 4m 5m 6m 7m 8m

the position of toilet cubicles, CCTV cameras and fire safety equipment not specified in the Regulations. These are shown upon the plans for illustrative purposes only and may be moved at the discretion of the license holder.

The current location of fire safety equipment and other safety equipment is shown. These may be subject to variation in the future as necessary and where applicable in liaison with the Fire Officer and after a fire risk assessment.

- Fire Alarm Panel
- Automatic fire detector
- Manual Call Point
- Sounder beacon
- Emergency light-fitting (Fluorescent Downlight or luminaire)
- Emergency Exit Light c/w legend (directional)
- 9-litre water fire extinguisher
- Dry powder fire extinguisher
- Carbon Dioxide fire extinguisher
- Foam fire extinguisher
- Wet chemical extinguisher
- Fire Blanket