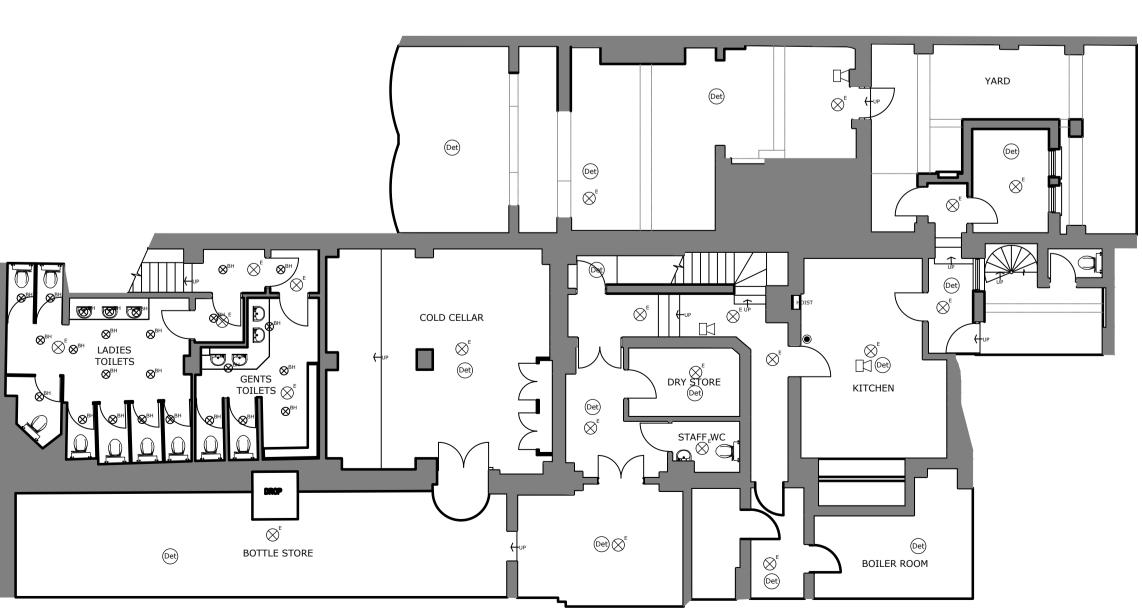

0m 1m 2m 3m 4m 5m 6m 7m 8m

the position of toilet cubicles, CCTV cameras and fire safety equipment not specified in the Regulations. These are shown upon the plans for illustrative purposes only and may be moved at the discretion of the license holder.

The current location of fire safety equipment and other safety equipment is shown. These may be subject to variation in the future as necessary and where applicable in liaison with the Fire Officer and after a fire risk assessment.

- Fire Alarm Panel
- Automatic fire detector
- Manual Call Point
- Sounder beacon
- Emergency light-fitting (Fluorescent Downlight or luminaire)
- Emergency Exit Light c/w legend (directional)
- 9-litre water fire extinguisher
- Dry powder fire extinguisher
- Carbon Dioxide fire extinguisher
- Foam fire extinguisher
- Wet chemical extinguisher
- Fire Blanket