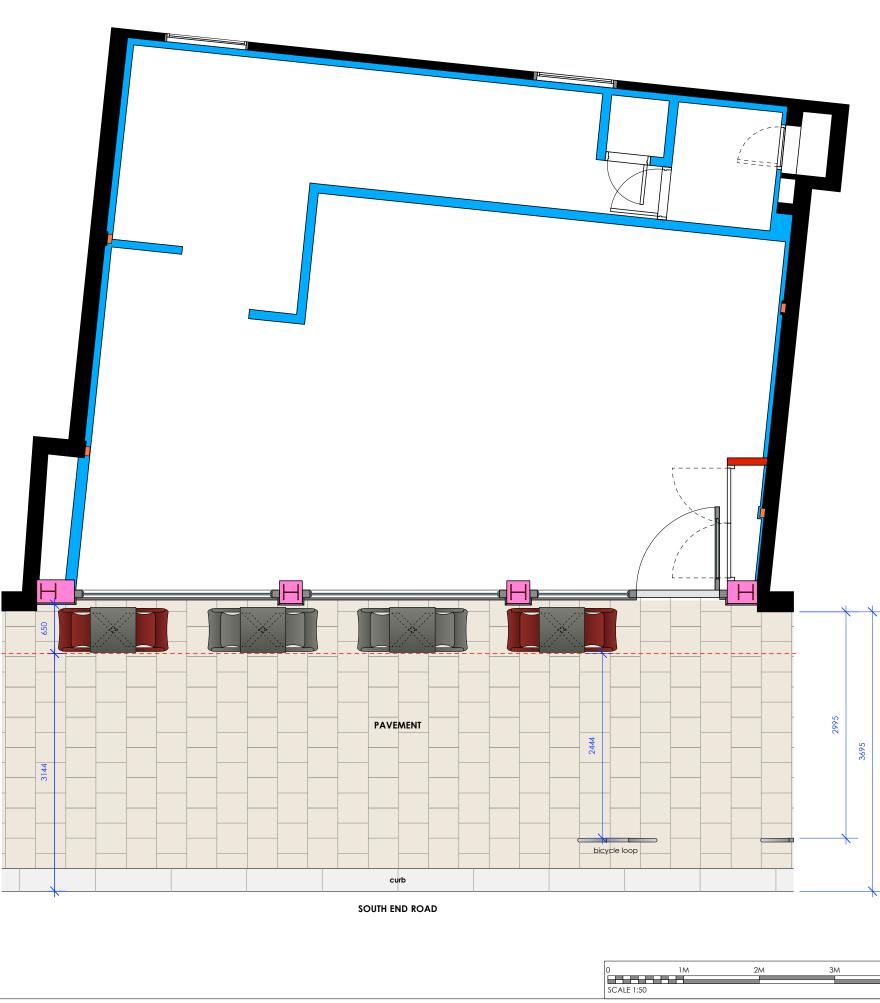

|     |        | REVISIONS                                                                                                                                                                |
|-----|--------|--------------------------------------------------------------------------------------------------------------------------------------------------------------------------|
|     |        | A: title block revised                                                                                                                                                   |
|     |        |                                                                                                                                                                          |
|     |        |                                                                                                                                                                          |
|     |        |                                                                                                                                                                          |
|     |        |                                                                                                                                                                          |
| -   |        |                                                                                                                                                                          |
|     |        |                                                                                                                                                                          |
|     |        |                                                                                                                                                                          |
|     |        | PROJECT                                                                                                                                                                  |
|     |        | *                                                                                                                                                                        |
|     |        | LOCATION<br>HAMPSTEAD HEATH<br>37 - 39 South End Road London NW3 2PY                                                                                                     |
|     |        | proposed external seating plan<br>planning                                                                                                                               |
|     |        | DRAWING NO.<br>TD19/PM103/PL01.3                                                                                                                                         |
|     |        | REVISION DATE SCALE @ A3<br>A 02.07.19 1:50                                                                                                                              |
| -   |        | All dimensions to be confirmed on site by Contractor.<br>Structural works to be confirmed by Structural Engineer.<br>All elements to comply with statutory requirements. |
|     |        | Copyright Tanner Design Limited<br>2b/4b Gosport Street Lymington Hampshire S041 9BE<br>tel. 01590 689609 email. studio@tannerdesign.co.uk                               |
| 4M  | 5M     |                                                                                                                                                                          |
| MET | IRES 2 | TANNER                                                                                                                                                                   |