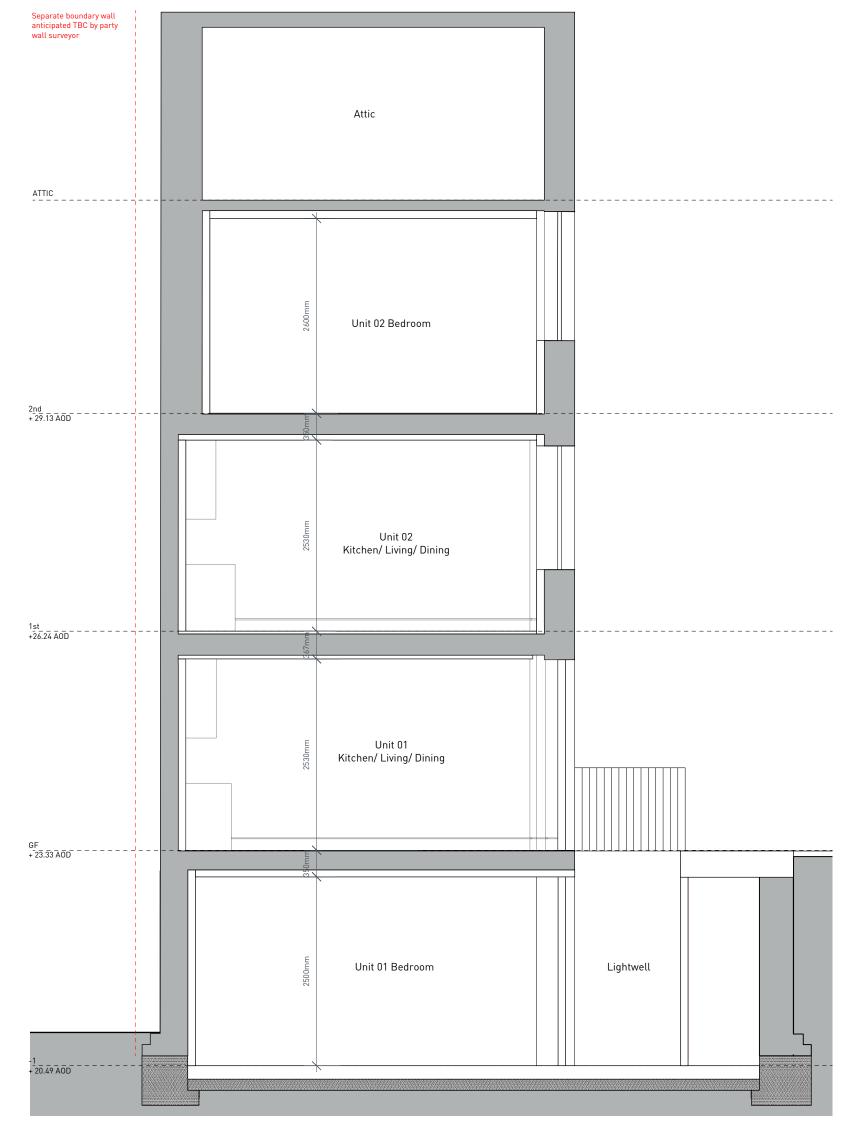

22 TOWER STREET

CLIENT - BRITISH RETAIL CONSORTIUM

PROPOSED SECTION BB STATUS - PLANNING

 DRAWN
 CHECKED
 REVISION

 BS
 RB
 P1

 SCALE
 DRAWING
 DATE

 1:50
 0 A3
 18010\_GS.02
 17.07.19